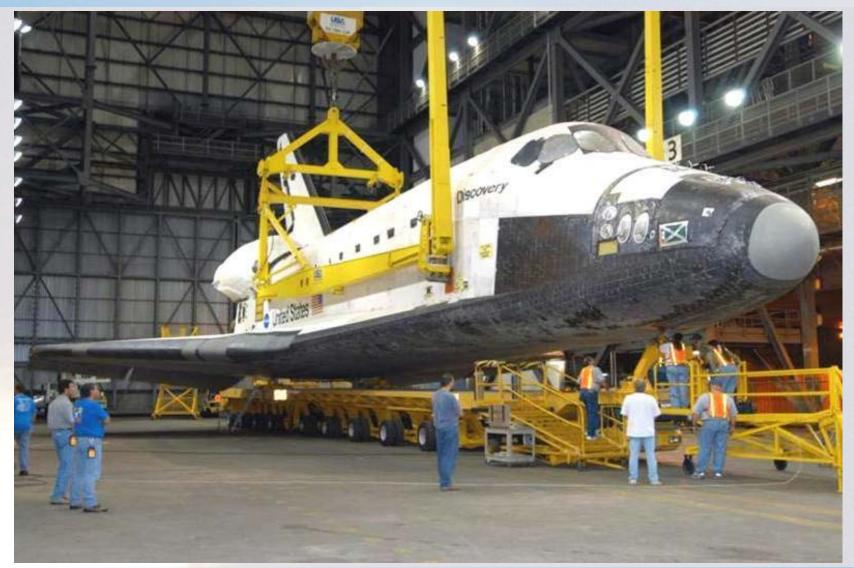

D

# Soyuz Launch Vehicle Moving to Pad



71



# UNIVERSITY OF MARYLAND

# Soyuz Launch Site



72



# **Energia in Horizontal Integration**

73





## UNIVERSITY OF MARYLAND

# **Energia Transported to Pad**



74



# UNIVERSITY OF MARYLAND

# Energia at Pad



75



## UNIVERSITY OF MARYLAND

# **Energia Erection**



76



MARYLAND

# **Energia on Pad**



77



## UNIVERSITY OF MARYLAND

# **Shuttle Landing Facility**



78



UNIVERSITY OF MARYLAND

# **Transport to Orbiter Processing Facility**



79



UNIVERSITY OF MARYLAND

# **Payload Bay Inspection in OPF**



80



### UNIVERSITY OF MARYLAND

# **SSME Removal/Installation**



81



### UNIVERSITY OF MARYLAND

# **Transfer to Vehicle Assembly Building**



82



# UNIVERSITY OF MARYLAND

# **Attaching Hoisting Fixtures**



83



UNIVERSITY OF MARYLAND

# **Attaching Orbiter to Shuttle Stack**





**Ground Processing and Launch Facilities ENAE 791 - Launch and Entry Vehicle Design** 



84

## **Shuttle Rollout**



85



UNIVERSITY OF MARYLAND

# **Delta IV Heavy Horizontal Integration**



86



## UNIVERSITY OF MARYLAND

# **Delta IVH Horizontal Integation Facility**





# **Delta IV Heavy Transporter**





# Delta IV Heavy at LC34 Blockhouse





# **Delta IV Heavy Arrives at LC-34**





# **Delta IV Heavy Module Interconnects**







# Delta IV Heavy at Pad





# **Delta IV Heavy Rotation**





UNIVERSITY OF MARYLAND

# **Delta IV Heavy Rotation**





# Delta IV Heavy at Pad





UNIVERSITY OF MARYLAND

## **DC-XA** on Launch Pad



96



UNIVERSITY OF MARYLAND