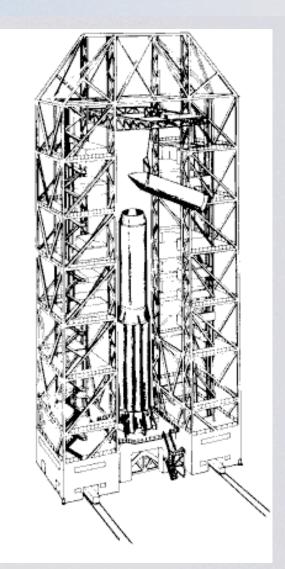

Early Launch Facilities
  - Saturn I
  - Saturn V
  - Russian
- Modern examples
  - Shuttle
  - Delta IV Heavy
  - DC-XA



## **Cape Canaveral circa 1950**





# Map of Cape Canaveral





#### "ICBM Row"





#### LC-5 – Mercury-Redstone



5



UNIVERSITY OF MARYLAND

# LC-5 Emergency Crew Escape System





# MARYLAND

# **Atlas Support Gantry**





MARYLAND

# LC-14 – Mercury-Atlas





UNIVERSITY OF MARYLAND

8

### **Titan II Access Tower Operation**

9





MARYLAND

#### **LC-34 Schematic**





#### Saturn I Launch Pedestal



WIVERSITY OF MARYLAND

#### **LC-34 Launch Pedestal Under Construction**





#### **LC-34 Flame Deflector**





UNIVERSITY OF MARYLAND

### **LC-34 Blockhouse**





#### **LC-34 Service Structure**





MARYLAND

#### **Saturn I Erection Process**







#### **Aerial View of LC-34**





UNIVERSITY OF MARYLAND

#### **Aerial View of LC-34**





UNIVERSITY OF MARYLAND

#### **Aerial View of LC-34**





# **S-I Stage Rotation**





# **S-I Stage Rotation**





### **Assembly of Saturn I**





#### SA-201 Launch





# LC-37 Concept





## LC-37 Under Construction (1963)





#### **LC-37 Construction Photo**





# UNIVERSITY OF MARYLAND

## **Barge Transport of Launch Vehicle Stages**





# **Aerial Transport of Stages**





#### Saturn V Launch Facility





# **Cape Canaveral Siting Map**





### Launch Sites Considered for Apollo

- Cape Canaveral
- Offshore from Cape Canaveral
- Mayaguana Island in the Bahamas
- Cumberland Island, Georgia
- A mainland site near Brownsville, Texas
- White Sands Missile Range in New Mexico
-