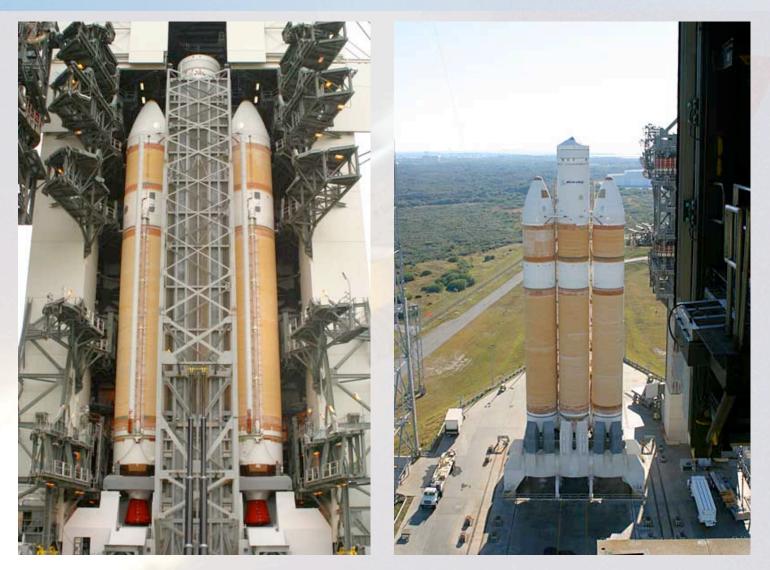

LAND

# **Transfer to Vehicle Assembly Building**



82



# UNIVERSITY OF MARYLAND

# **Attaching Hoisting Fixtures**



83



UNIVERSITY OF MARYLAND

# **Attaching Orbiter to Shuttle Stack**





**Ground Processing and Launch Facilities ENAE 791 - Launch and Entry Vehicle Design** 



84

## **Shuttle Rollout**



85



UNIVERSITY OF MARYLAND

# **Delta IV Heavy Horizontal Integration**



86



## UNIVERSITY OF MARYLAND

# **Delta IVH Horizontal Integation Facility**





# **Delta IV Heavy Transporter**





# Delta IV Heavy at LC34 Blockhouse





# **Delta IV Heavy Arrives at LC-34**





# **Delta IV Heavy Module Interconnects**







# Delta IV Heavy at Pad





# **Delta IV Heavy Rotation**





UNIVERSITY OF MARYLAND

# **Delta IV Heavy Rotation**





# Delta IV Heavy at Pad





UNIVERSITY OF MARYLAND

## **DC-XA** on Launch Pad



96



UNIVERSITY OF MARYLAND