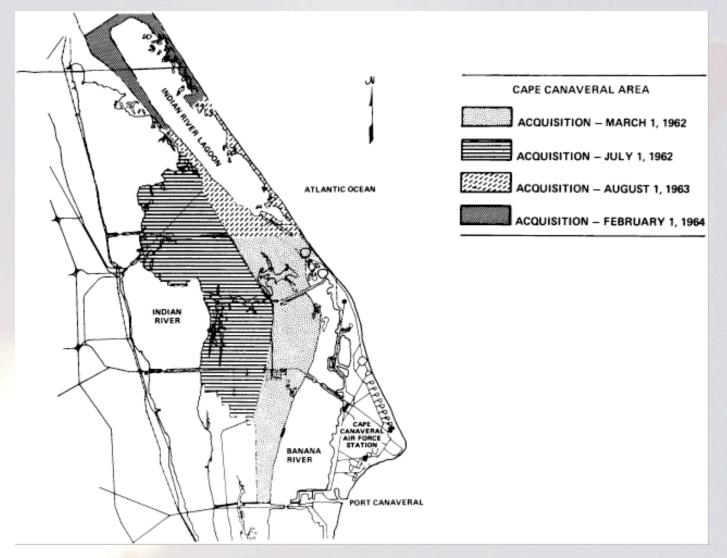

sembly of Saturn I**





#### SA-201 Launch





# LC-37 Concept





## LC-37 Under Construction (1963)





#### **LC-37 Construction Photo**





# UNIVERSITY OF MARYLAND

## **Barge Transport of Launch Vehicle Stages**





# **Aerial Transport of Stages**





#### Saturn V Launch Facility





# **Cape Canaveral Siting Map**





### Launch Sites Considered for Apollo

- Cape Canaveral
- Offshore from Cape Canaveral
- Mayaguana Island in the Bahamas
- Cumberland Island, Georgia
- A mainland site near Brownsville, Texas
- White Sands Missile Range in New Mexico
- Christmas Island in the mid-Pacific south of Hawaii
- South Point on the island of Hawaii



# Early Mobile Launch Complex Concept





# **Concept of an Off-Shore Launch Facility**





# Merritt Island Launch Area (MILA)





#### UNIVERSITY OF MARYLAND

# Map of KSC and CCAFS





#### UNIVERSITY OF **IARYLAND**

# **Competition for MILA Launch Sites**





MARYLAND

### **Rail-Based Nova Launch Concept**





# Barge-Based Saturn V Launch Concept





# **Barge-Based Vertical Assembly Building**





# **Barge-Based VAB (Enclosed)**





### **Interior Concept of VAB**





UNIVERSITY OF MARYLAND

#### **Early Construction of VAB**





#### UNIVERSITY OF MARYLAND

### **VAB and LCC Under Construction**





UNIVERSITY OF MARYLAND

# **VAB** from Turning Basin





#### **Interior of Launch Control Center**





# UNIVERSITY OF MARYLAND

#### **Interior of Launch Control Center**





#### Early Concept of Mobile Launch Platform





# West Virginia Strip-Mine Coal Shovel





NIVERSITY OF RYLAND

## **Cr