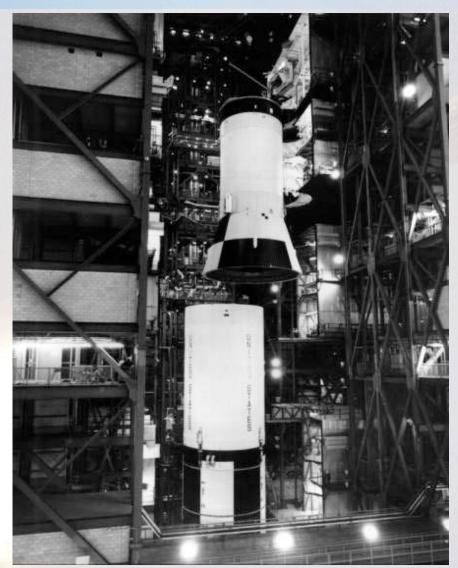

# S-IVB – Instrument Unit Stacking

UNIVERSITY OF MARYLAND

# **IU – Apollo Spacecraft Stacking**