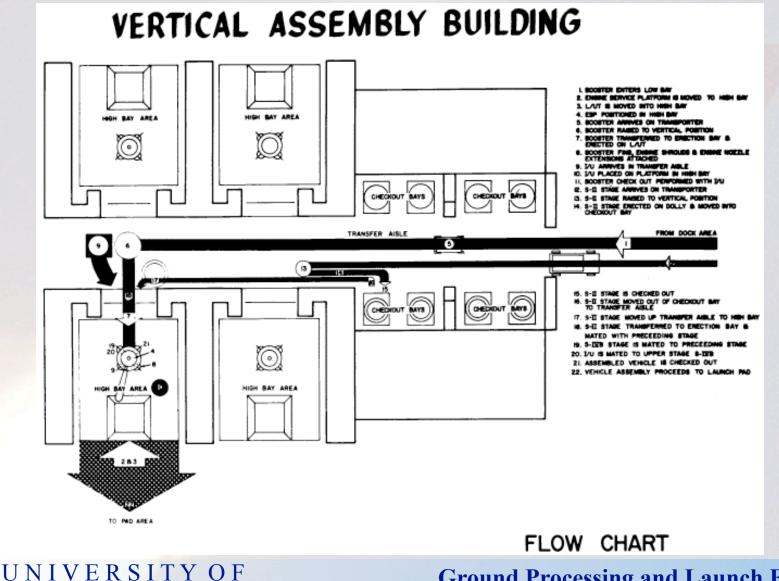

#### **Interior of VAB**

ARYLAND

#### S-IC Stage in VAB Transfer Aisle

UNIVERSITY OF MARYLAND

# S-IC – S-II Stacking

# S-II – S-IVB Stacking

# S-IVB – Instrument Unit Stacking

UNIVERSITY OF MARYLAND

# **IU – Apollo Spacecraft Stacking**

#### **Apollo–Saturn V Completed Stack in VAB**