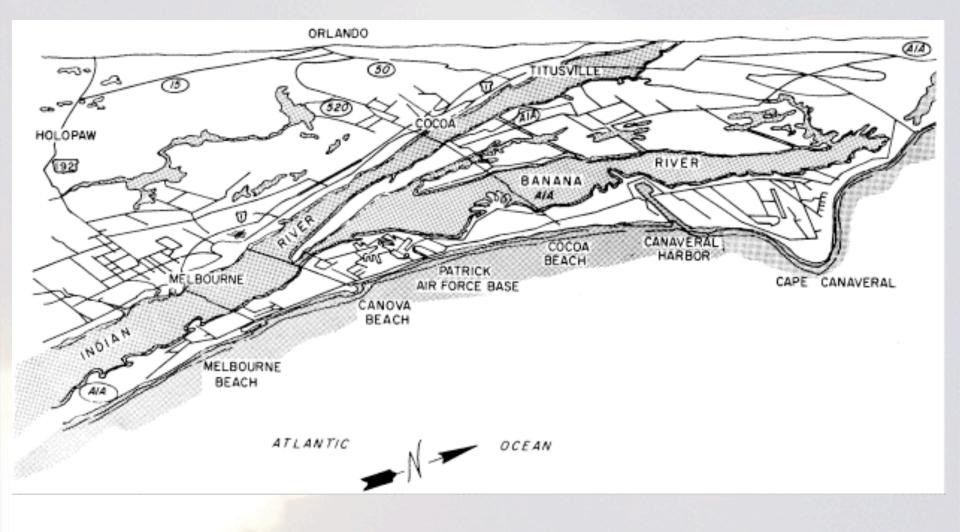

# **Ground Processing and Launch Facilities**

- Historical examples
  - Early Launch Facilities
  - Saturn I
  - Saturn V
  - Russian
- Modern examples
  - Shuttle
  - Delta IV Heavy
  - DC-XA



## **Cape Canaveral circa 1950**





# Map of Cape Canaveral





#### "ICBM Row"





#### LC-5 – Mercury-Redstone



5



UNIVERSITY OF MARYLAND

# LC-5 Emergency Crew Escape System





# MARYLAND

# **Atlas Support Gantry**





MARYLAND

# LC-14 – Mercury-Atlas





UNIVERSITY OF MARYLAND

8

### **Titan II Access Tower Operation**

9





MARYLAND

#### **LC-34 Schematic**





#### Saturn I Launch Pedestal



WIVERSITY OF MARYLAND

#### **LC-34 Launch Pedestal Under Construction**





#### **LC-34 Flame Deflector**





UNIVERSITY OF MARYLAND

### **LC-34 Blockhouse**





#### **LC-34 Service Structure**





MARYLAND

#### **Saturn I Erection Process**







#### **Aerial View of LC-34**





UNIVERSITY OF MARYLAND

#### **Aerial View of LC-34**





UNIVERSITY OF MARYLAND

#### **Aerial View of LC-34**





# **S-I Stage Rotation**





#