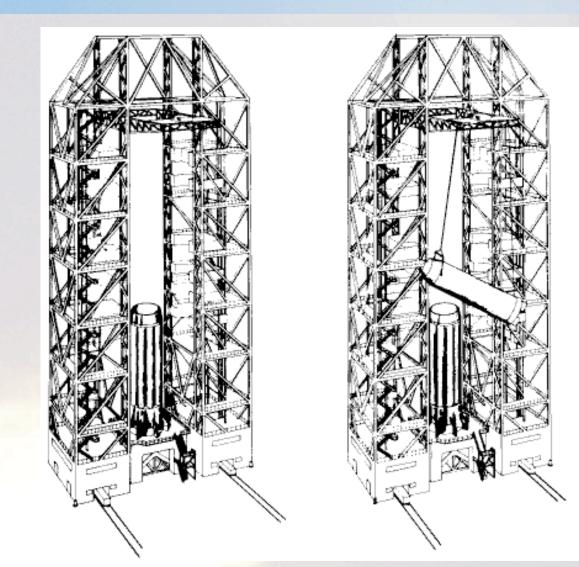

- Early Launch Facilities
  - Saturn I
  - Saturn V
  - Russian
- Modern examples
  - Shuttle
  - Delta IV Heavy
  - DC-XA



## **Cape Canaveral circa 1950**





# Map of Cape Canaveral





#### "ICBM Row"





#### LC-5 – Mercury-Redstone



5



UNIVERSITY OF MARYLAND

# LC-5 Emergency Crew Escape System





# MARYLAND

# **Atlas Support Gantry**





MARYLAND

# LC-14 – Mercury-Atlas





UNIVERSITY OF MARYLAND

8

### **Titan II Access Tower Operation**

9





MARYLAND

#### **LC-34 Schematic**





#### Saturn I Launch Pedestal



WIVERSITY OF MARYLAND

#### **LC-34 Launch Pedestal Under Construction**





#### **LC-34 Flame Deflector**





UNIVERSITY OF MARYLAND

### **LC-34 Blockhouse**





#### **LC-34 Service Structure**





MARYLAND

#### **Saturn I Erection Process**







#### **Aerial View of LC-34**





UNIVERSITY OF MARYLAND

#### **Aerial View of LC-34**





UNIVERSITY OF MARYLAND

#### **Aerial View of LC-34**





# **S-I Stage Rotation**





# **S-I Stage Rotation**





### **Assembly of Saturn I**





#### SA-201 Launch





# LC-37 Concept





## LC-37 Under Construction (1963)





#### **LC-37 Construction Photo**





# UNIVERSITY OF MARYLAND

## **Barge Transport of Launch Vehicle Stages**





# **Aerial Transport of Stages**





#### Saturn V Launch Facility





# **Cape Canaveral Siting Map**





### Launch Sites Considered for Apollo

- Cape Canaveral
- Offshore from Cape Canaveral
- Mayaguana Island in the Bahamas
- Cumberland Island, Georgia
- A mainland site near Brownsville, Texas
- White Sands Missile Range in New Mexico