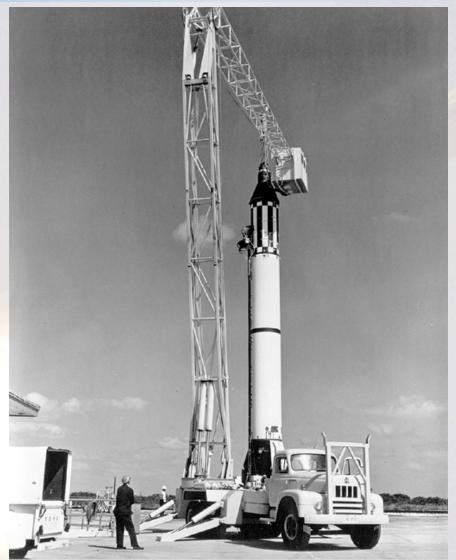

# **Ground Processing and Launch Facilities**

- Historical examples
  - Early Launch Facilities
  - Saturn I
  - Saturn V
  - Russian
- Modern examples
  - Shuttle
  - Delta IV Heavy
  - DC-XA



## **Cape Canaveral circa 1950**





# Map of Cape Canaveral





#### "ICBM Row"





#### LC-5 – Mercury-Redstone



5



UNIVERSITY OF MARYLAND

# LC-5 Emergency Crew Escape System





# MARYLAND

# **Atlas Support Gantry**





MARYLAND

# LC-14 – Mercury-Atlas





UNIVERSITY OF MARYLAND

8

### **Titan II Access Tower Operation**

9





MARYLAND

#### **LC-34 Schematic**





#### Saturn I Launch Pedestal



WIVERSITY OF MARYLAND

#### **LC-34 Launch Pedestal Under Construction**





#### **LC-34 Flame Deflector**





UNIVERSITY OF MARYLAND

### **LC-34 Blockhouse**





#### **LC-34 Service Structure**





MARYLAND

#### **Saturn I Erection Process**







#### **Aerial View of LC-34**





UNIVERSITY OF MARYLAND

#### **Aerial View of LC-34**





UNIVERSITY OF MARYLAND

#### **Aerial View of LC-34**





# **S-I Stage Rotation**





# **S-I Stage Rotation**





### **Assembly of Saturn I**





#### SA-201 Launch





# LC-37 Concept





## LC-37 Under