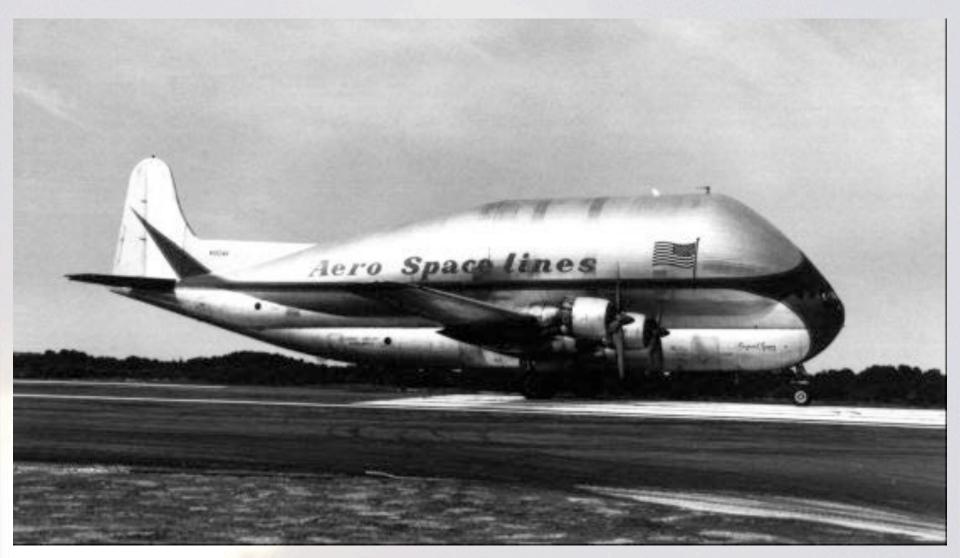

**LC-34 Schematic**





#### Saturn I Launch Pedestal



WIVERSITY OF MARYLAND

#### **LC-34 Launch Pedestal Under Construction**





#### **LC-34 Flame Deflector**





UNIVERSITY OF MARYLAND

### **LC-34 Blockhouse**





#### **LC-34 Service Structure**





MARYLAND

#### **Saturn I Erection Process**







#### **Aerial View of LC-34**





UNIVERSITY OF MARYLAND

#### **Aerial View of LC-34**





UNIVERSITY OF MARYLAND

#### **Aerial View of LC-34**





# **S-I Stage Rotation**





# **S-I Stage Rotation**





### **Assembly of Saturn I**





#### SA-201 Launch





# LC-37 Concept





## LC-37 Under Construction (1963)





#### **LC-37 Construction Photo**





# UNIVERSITY OF MARYLAND

## **Barge Transport of Launch Vehicle Stages**





# **Aerial Transport of Stages**





#### Saturn V Launch Facility





# **Cape Canaveral Siting Map**





### Launch Sites Considered for Apollo

- Cape Canaveral
- Offshore from Cape Canaveral
- Mayaguana Island in the Bahamas
- Cumberland Island, Georgia
- A mainland site near Brownsville, Texas
- White Sands Missile Range in New Mexico
- Christmas Island in the mid-Pacific south of Hawaii
- South Point on the island of Hawaii



# Early Mobile Launch Complex Concept





# **Concept of an Off-Shore Launch Facility**





# Merritt Island Launch Area (MILA)





#### UNIVERSITY OF MARYLAND

# Map of KSC and CCAFS





#### UNIVERSITY OF **IARYLAND**

# **Competition for MILA Launch Sites**





MARYLAND

### **Rail-Based Nova Launch Concept**





# Barge-Based Saturn V Launch Concept





# **Barge-Based Vertical As