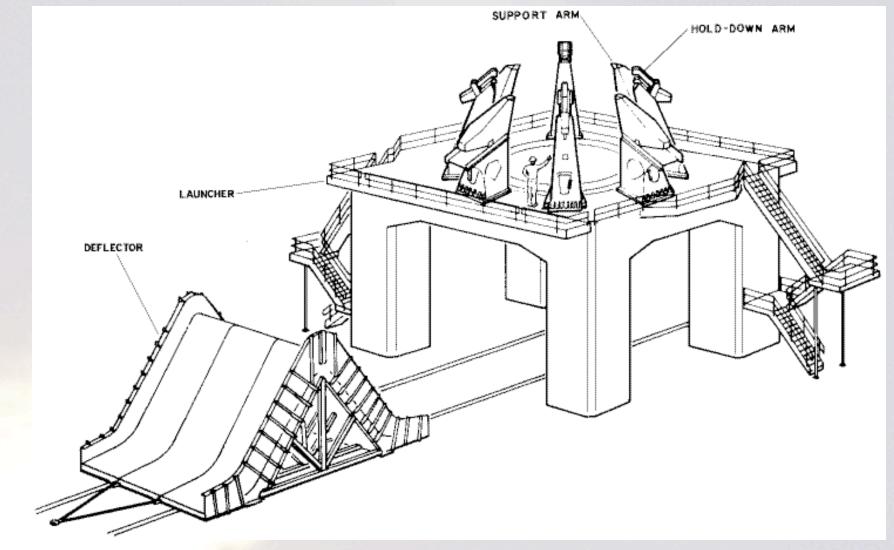

# **Ground Processing and Launch Facilities**

- Historical examples
  - Early Launch Facilities
  - Saturn I
  - Saturn V
  - Russian
- Modern examples
  - Shuttle
  - Delta IV Heavy
  - DC-XA



## **Cape Canaveral circa 1950**





# Map of Cape Canaveral





#### "ICBM Row"





#### LC-5 – Mercury-Redstone



5



UNIVERSITY OF MARYLAND

# LC-5 Emergency Crew Escape System





# MARYLAND

# **Atlas Support Gantry**





MARYLAND

# LC-14 – Mercury-Atlas





UNIVERSITY OF MARYLAND

8

### **Titan II Access Tower Operation**

9





MARYLAND

#### **LC-34 Schematic**





#### Saturn I Launch Pedestal



WIVERSITY OF MARYLAND

#### **LC-34 Launch Pedestal Under Construction**





#### **LC-34 Flame Deflector**





UNIVERSITY OF MARYLAND

### **LC-34 Blockhouse**





#### **LC-34 Service Structure**





MARYLAND

#### **Saturn I Erection Process**







#### **Aerial View of LC-34**





UNIVERSITY OF MARYLAND

#### **Aerial View of LC-34**





UNIVERSITY OF MARYLAND

#### **Aerial View of LC-34**





# **S-I Stage Rotation**





# **S-I Stage Rotation**





### **Assembly of Saturn I**





#### SA-201 Launch





# LC-37 Concept





## LC-37 Under Construction (1963)





#### **LC-37 Construction Photo**





# UNIVERSITY OF MARYLAND

## **Barge Transport of Launch Vehicle Stages**





# **Aerial Transport of Stages**





#### Saturn V Launch Facility





# **Cape Canavera