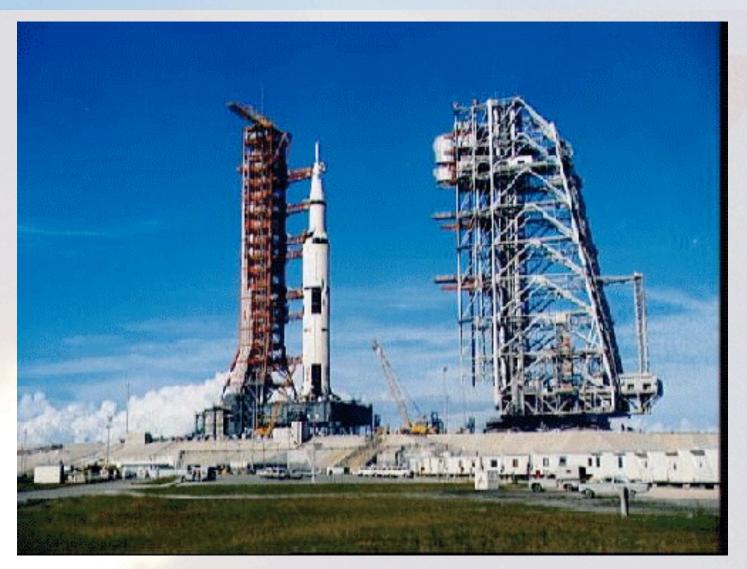

n I Launch Pedestal



WIVERSITY OF MARYLAND

#### **LC-34 Launch Pedestal Under Construction**





#### **LC-34 Flame Deflector**





UNIVERSITY OF MARYLAND

### **LC-34 Blockhouse**





#### **LC-34 Service Structure**





MARYLAND

#### **Saturn I Erection Process**







#### **Aerial View of LC-34**





UNIVERSITY OF MARYLAND

#### **Aerial View of LC-34**





UNIVERSITY OF MARYLAND

#### **Aerial View of LC-34**





# **S-I Stage Rotation**





# **S-I Stage Rotation**





### **Assembly of Saturn I**





#### SA-201 Launch





# LC-37 Concept





## LC-37 Under Construction (1963)





#### **LC-37 Construction Photo**





# UNIVERSITY OF MARYLAND

## **Barge Transport of Launch Vehicle Stages**





# **Aerial Transport of Stages**





#### Saturn V Launch Facility





# **Cape Canaveral Siting Map**





### Launch Sites Considered for Apollo

- Cape Canaveral
- Offshore from Cape Canaveral
- Mayaguana Island in the Bahamas
- Cumberland Island, Georgia
- A mainland site near Brownsville, Texas
- White Sands Missile Range in New Mexico
- Christmas Island in the mid-Pacific south of Hawaii
- South Point on the island of Hawaii



# Early Mobile Launch Complex Concept





# **Concept of an Off-Shore Launch Facility**





# Merritt Island Launch Area (MILA)





#### UNIVERSITY OF MARYLAND

# Map of KSC and CCAFS





#### UNIVERSITY OF **IARYLAND**

# **Competition for MILA Launch Sites**





MARYLAND

### **Rail-Based Nova Launch Concept**





# Barge-Based Saturn V Launch Concept





# **Barge-Based Vertical Assembly Building**





# **Barge-Ba