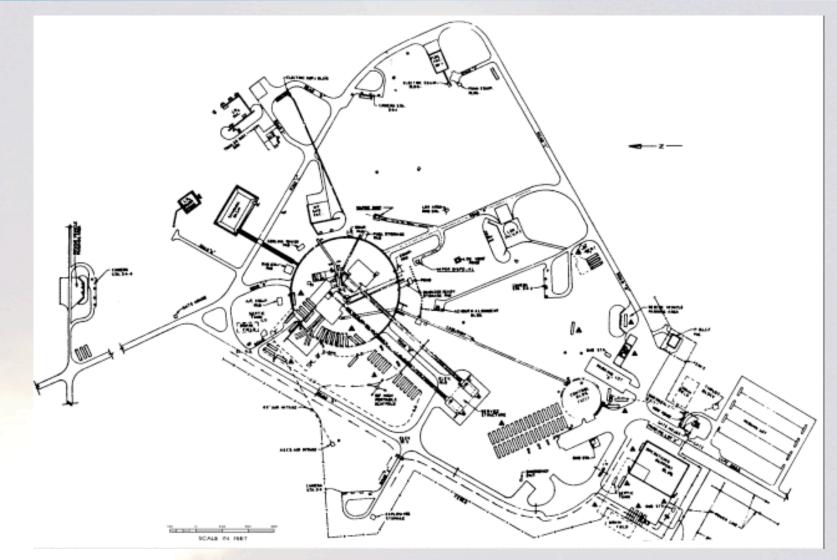

# **Ground Processing and Launch Facilities**

- Historical examples
  - Early Launch Facilities
  - Saturn I
  - Saturn V
  - Russian
- Modern examples
  - Shuttle
  - Delta IV Heavy
  - DC-XA



## **Cape Canaveral circa 1950**





# Map of Cape Canaveral





#### "ICBM Row"





#### LC-5 – Mercury-Redstone



5



UNIVERSITY OF MARYLAND

# LC-5 Emergency Crew Escape System





# MARYLAND

# **Atlas Support Gantry**





MARYLAND

# LC-14 – Mercury-Atlas





UNIVERSITY OF MARYLAND

8

### **Titan II Access Tower Operation**

9





MARYLAND

#### **LC-34 Schematic**





#### Saturn I Launch Pedestal



WIVERSITY OF MARYLAND

#### **LC-34 Launch Pedestal Under Construction**





#### **LC-34 Flame Deflector**





UNIVERSITY OF MARYLAND

### **LC-34 Blockhouse**





#### **LC-34 Service Structure**





MARYLAND

#### **Saturn I Erection Process**







#### **Aerial View of LC-34**





UNIVERSITY OF MARYLAND

#### **Aerial View of LC-34**





UNIVERSITY OF MARYLAND

#### **Aerial View of LC-34**





# **S-I Stage Rotation**





# **S-I Stage Rotation**





### **Assembly of Saturn I**





#### SA-201 Launch





# LC-37 Concept





## LC-37 Under Construction (1963)





#### **LC-37 Construction Photo**





# UNIVERSITY OF MARYLAND

## **Barge Transport of Launch Vehicle Stages**





# **Aerial Transport of Stages**





#### Saturn V Lau