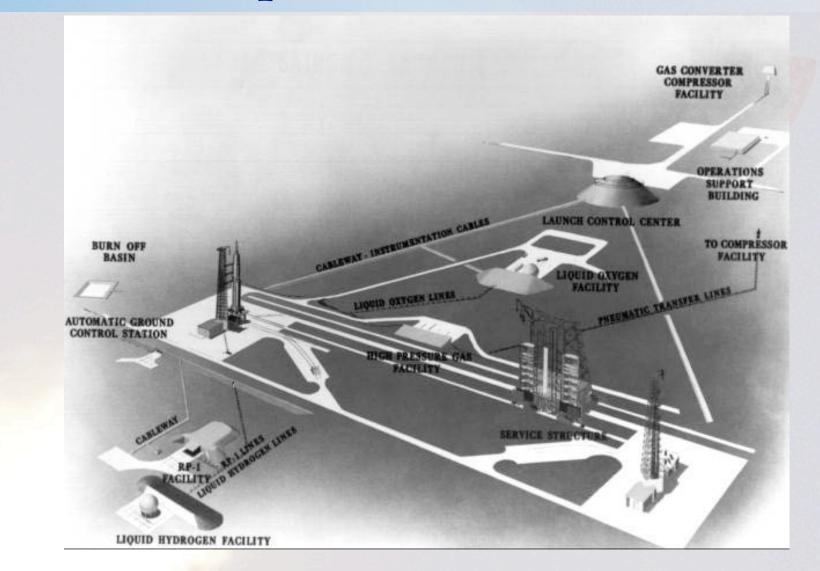

rew Escape System





# MARYLAND

# **Atlas Support Gantry**





MARYLAND

# LC-14 – Mercury-Atlas





UNIVERSITY OF MARYLAND

8

### **Titan II Access Tower Operation**

9





MARYLAND

#### **LC-34 Schematic**





#### Saturn I Launch Pedestal



WIVERSITY OF MARYLAND

#### **LC-34 Launch Pedestal Under Construction**





#### **LC-34 Flame Deflector**





UNIVERSITY OF MARYLAND

### **LC-34 Blockhouse**





#### **LC-34 Service Structure**





MARYLAND

#### **Saturn I Erection Process**







#### **Aerial View of LC-34**





UNIVERSITY OF MARYLAND

#### **Aerial View of LC-34**





UNIVERSITY OF MARYLAND

#### **Aerial View of LC-34**





# **S-I Stage Rotation**





# **S-I Stage Rotation**





### **Assembly of Saturn I**





#### SA-201 Launch





# LC-37 Concept





## LC-37 Under Construction (1963)





#### **LC-37 Construction Photo**





# UNIVERSITY OF MARYLAND

## **Barge Transport of Launch Vehicle Stages**





# **Aerial Transport of Stages**





#### Saturn V Launch Facility





# **Cape Canaveral Siting Map**





### Launch Sites Considered for Apollo

- Cape Canaveral
- Offshore from Cape Canaveral
- Mayaguana Island in the Bahamas
- Cumberland Island, Georgia
- A mainland site near Brownsville, Texas
- White Sands Missile Range in New Mexico
- Christmas Island in the mid-Pacific south of Hawaii
- South Point on the island of Hawaii



# Early Mobile Launch Complex Concept





# **Concept of an Off-Shore Launch Facility**





# Merritt Island Launch Area (MILA)





#### UNIVERSITY OF MARYLAND

# Map of KSC and CCAFS





#### U