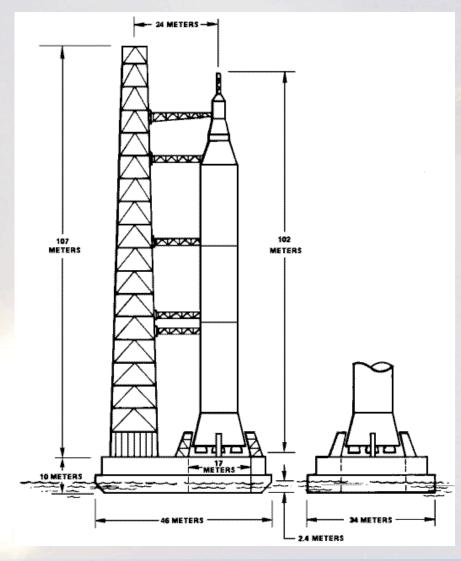

*Aerial Transport of Stages**





#### Saturn V Launch Facility





# **Cape Canaveral Siting Map**





### Launch Sites Considered for Apollo

- Cape Canaveral
- Offshore from Cape Canaveral
- Mayaguana Island in the Bahamas
- Cumberland Island, Georgia
- A mainland site near Brownsville, Texas
- White Sands Missile Range in New Mexico
- Christmas Island in the mid-Pacific south of Hawaii
- South Point on the island of Hawaii



# Early Mobile Launch Complex Concept





# **Concept of an Off-Shore Launch Facility**





# Merritt Island Launch Area (MILA)





#### UNIVERSITY OF MARYLAND

# Map of KSC and CCAFS





#### UNIVERSITY OF **IARYLAND**

# **Competition for MILA Launch Sites**





MARYLAND

### **Rail-Based Nova Launch Concept**





# Barge-Based Saturn V Launch Concept





# **Barge-Based Vertical Assembly Building**





# **Barge-Based VAB (Enclosed)**





### **Interior Concept of VAB**





UNIVERSITY OF MARYLAND

#### **Early Construction of VAB**





#### UNIVERSITY OF MARYLAND

### **VAB and LCC Under Construction**





UNIVERSITY OF MARYLAND

# **VAB** from Turning Basin





#### **Interior of Launch Control Center**





# UNIVERSITY OF MARYLAND

#### **Interior of Launch Control Center**





#### Early Concept of Mobile Launch Platform





# West Virginia Strip-Mine Coal Shovel





NIVERSITY OF RYLAND

## **Crawler-Transporter**





# **Cutaway of Crawler-Transporter**



MARYLAND

# **Complex 39 Crawlerway**

#### PROFILE OF TYPICAL CRAWLERWAY SECTION



(NOT TO SCALE)



#### Saturn V Mobile Launch Platforms





# MARYLAND

### **MLP