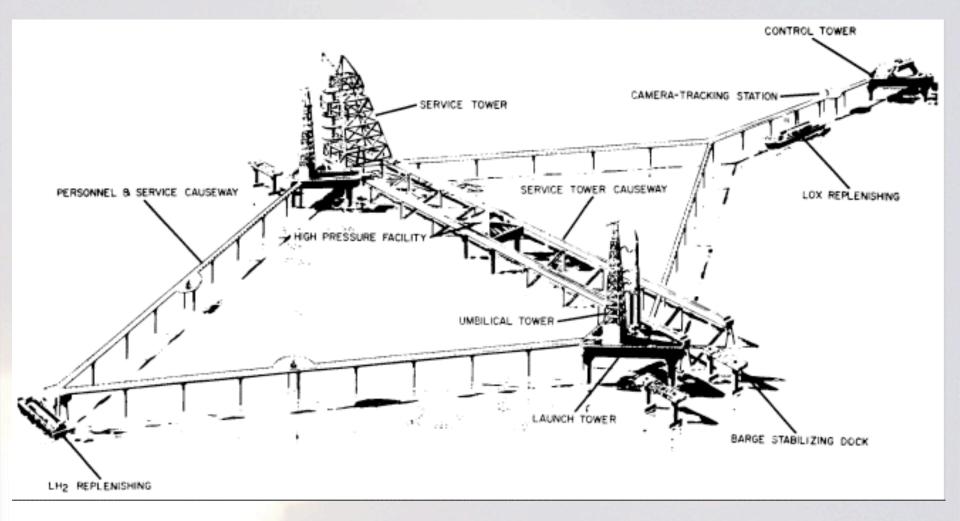

# **S-I Stage Rotation**





### **Assembly of Saturn I**





#### SA-201 Launch





# LC-37 Concept





## LC-37 Under Construction (1963)





#### **LC-37 Construction Photo**





# UNIVERSITY OF MARYLAND

## **Barge Transport of Launch Vehicle Stages**





# **Aerial Transport of Stages**





#### Saturn V Launch Facility





# **Cape Canaveral Siting Map**





### Launch Sites Considered for Apollo

- Cape Canaveral
- Offshore from Cape Canaveral
- Mayaguana Island in the Bahamas
- Cumberland Island, Georgia
- A mainland site near Brownsville, Texas
- White Sands Missile Range in New Mexico
- Christmas Island in the mid-Pacific south of Hawaii
- South Point on the island of Hawaii



# Early Mobile Launch Complex Concept





# **Concept of an Off-Shore Launch Facility**





# Merritt Island Launch Area (MILA)





#### UNIVERSITY OF MARYLAND

# Map of KSC and CCAFS





#### UNIVERSITY OF **IARYLAND**

# **Competition for MILA Launch Sites**





MARYLAND

### **Rail-Based Nova Launch Concept**





# Barge-Based Saturn V Launch Concept





# **Barge-Based Vertical Assembly Building**





# **Barge-Based VAB (Enclosed)**





### **Interior Concept of VAB**





UNIVERSITY OF MARYLAND

#### **Early Construction of VAB**





#### UNIVERSITY OF MARYLAND

### **VAB and LCC Under Construction**





UNIVERSITY OF MARYLAND

# **VAB** from Turning Basin





#### **Interior of Launch Control Center**





# UNIVERSITY OF MARYLAND

#### **Interior of Launch Control Center**





#### Early Concept of Mobile Launch Platform





# West Virginia Strip-Mine Coal