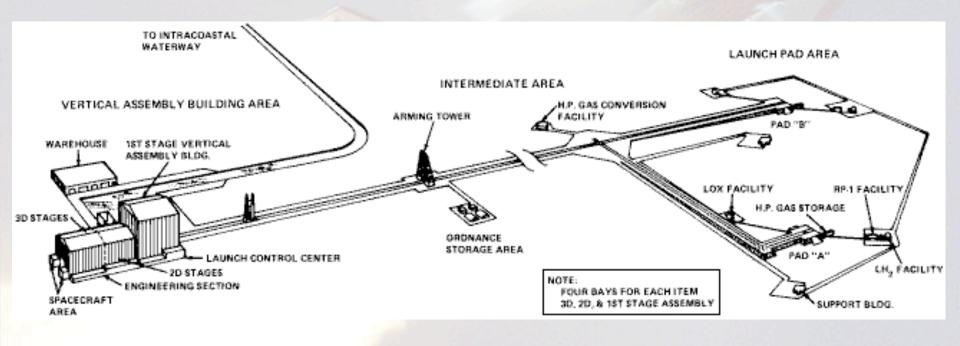

al View of LC-34**





# **S-I Stage Rotation**





# **S-I Stage Rotation**





### **Assembly of Saturn I**





#### SA-201 Launch





# LC-37 Concept





## LC-37 Under Construction (1963)





#### **LC-37 Construction Photo**





# UNIVERSITY OF MARYLAND

## **Barge Transport of Launch Vehicle Stages**





# **Aerial Transport of Stages**





#### Saturn V Launch Facility





# **Cape Canaveral Siting Map**





### Launch Sites Considered for Apollo

- Cape Canaveral
- Offshore from Cape Canaveral
- Mayaguana Island in the Bahamas
- Cumberland Island, Georgia
- A mainland site near Brownsville, Texas
- White Sands Missile Range in New Mexico
- Christmas Island in the mid-Pacific south of Hawaii
- South Point on the island of Hawaii



# Early Mobile Launch Complex Concept





# **Concept of an Off-Shore Launch Facility**





# Merritt Island Launch Area (MILA)





#### UNIVERSITY OF MARYLAND

# Map of KSC and CCAFS





#### UNIVERSITY OF **IARYLAND**

# **Competition for MILA Launch Sites**





MARYLAND

### **Rail-Based Nova Launch Concept**





# Barge-Based Saturn V Launch Concept





# **Barge-Based Vertical Assembly Building**





# **Barge-Based VAB (Enclosed)**





### **Interior Concept of VAB**





UNIVERSITY OF MARYLAND

#### **Early Construction of VAB**





#### UNIVERSITY OF MARYLAND

### **VAB and LCC Under Construction**





UNIVERSITY OF MARYLAND

# **VAB** from Turning Basin





#### **Interior of Launch Control Center**





# UNIVERSITY OF MARYLAND

#### **Interior of Launch Control Center**





#### Early Concept of Mobile L