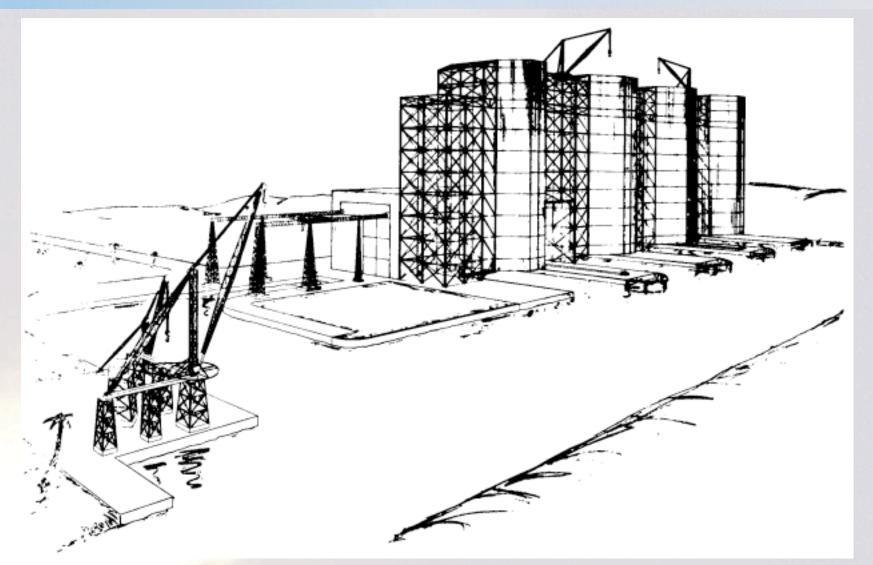

aunch Facility





# **Cape Canaveral Siting Map**





### Launch Sites Considered for Apollo

- Cape Canaveral
- Offshore from Cape Canaveral
- Mayaguana Island in the Bahamas
- Cumberland Island, Georgia
- A mainland site near Brownsville, Texas
- White Sands Missile Range in New Mexico
- Christmas Island in the mid-Pacific south of Hawaii
- South Point on the island of Hawaii



# Early Mobile Launch Complex Concept





# **Concept of an Off-Shore Launch Facility**





# Merritt Island Launch Area (MILA)





#### UNIVERSITY OF MARYLAND

# Map of KSC and CCAFS





#### UNIVERSITY OF **IARYLAND**

# **Competition for MILA Launch Sites**





MARYLAND

### **Rail-Based Nova Launch Concept**





# Barge-Based Saturn V Launch Concept





# **Barge-Based Vertical Assembly Building**





# **Barge-Based VAB (Enclosed)**





### **Interior Concept of VAB**





UNIVERSITY OF MARYLAND

#### **Early Construction of VAB**





#### UNIVERSITY OF MARYLAND

### **VAB and LCC Under Construction**





UNIVERSITY OF MARYLAND

# **VAB** from Turning Basin





#### **Interior of Launch Control Center**





# UNIVERSITY OF MARYLAND

#### **Interior of Launch Control Center**





#### Early Concept of Mobile Launch Platform





# West Virginia Strip-Mine Coal Shovel





NIVERSITY OF RYLAND

## **Crawler-Transporter**





# **Cutaway of Crawler-Transporter**



MARYLAND

# **Complex 39 Crawlerway**

#### PROFILE OF TYPICAL CRAWLERWAY SECTION



(NOT TO SCALE)



#### Saturn V Mobile Launch Platforms





# MARYLAND

### **MLP Transport Tests**





UNIVERSITY OF MARYLAND

##