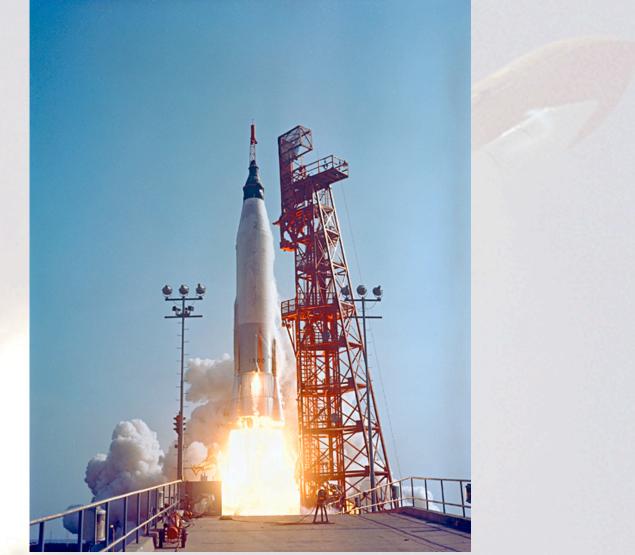

# **Ground Processing and Launch Facilities**

- Historical examples
  - Early Launch Facilities
  - Saturn I
  - Saturn V
  - Russian
- Modern examples
  - Shuttle
  - Delta IV Heavy
  - DC-XA



## **Cape Canaveral circa 1950**





# Map of Cape Canaveral





#### "ICBM Row"





#### LC-5 – Mercury-Redstone



5



UNIVERSITY OF MARYLAND

# LC-5 Emergency Crew Escape System





# MARYLAND

# **Atlas Support Gantry**





MARYLAND

# LC-14 – Mercury-Atlas





UNIVERSITY OF MARYLAND

8

### **Titan II Access Tower Operation**

9





MARYLAND

#### **LC-34 Schematic**





#### Saturn I Launch Pedestal



WIVERSITY OF MARYLAND

#### **LC-34 Launch Pedestal Under Construction**





#### **LC-34 Flame Deflector**





UNIVERSITY OF MARYLAND

### **LC-34 Blockhouse**





#### **LC-34 Service Structure**





MARYLAND

#### **Saturn I Erection Process**







#### **Aerial View of LC-34**





UNIVERSITY OF MARYLAND

#### **Aerial View of LC-34**





UNIVERSITY OF MARYLAND

#### **Aerial View of LC-34**





# **S-I Stage Rotation**





# **S-I Stage Rotation**





### **Assembly of Saturn I**





#### SA-201 Launch





# LC-37 Concept





## LC-37 Under Construction (1963)





#### **LC-37 Construction Photo**





# UNIVERSITY OF MAR