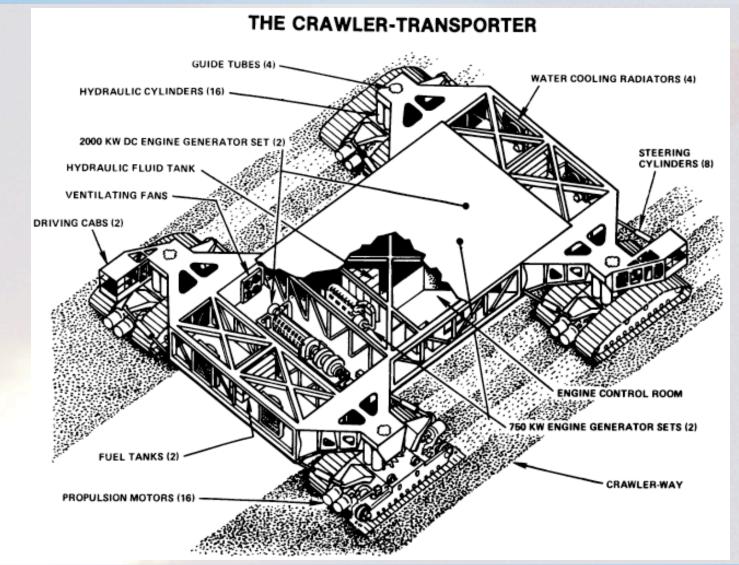

## UNIVERSITY OF **IARYLAND**

# **Competition for MILA Launch Sites**





MARYLAND

### **Rail-Based Nova Launch Concept**





# Barge-Based Saturn V Launch Concept





# **Barge-Based Vertical Assembly Building**





# **Barge-Based VAB (Enclosed)**





### **Interior Concept of VAB**





UNIVERSITY OF MARYLAND

#### **Early Construction of VAB**





#### UNIVERSITY OF MARYLAND

### **VAB and LCC Under Construction**





UNIVERSITY OF MARYLAND

# **VAB** from Turning Basin





#### **Interior of Launch Control Center**





# UNIVERSITY OF MARYLAND

#### **Interior of Launch Control Center**





#### Early Concept of Mobile Launch Platform





# West Virginia Strip-Mine Coal Shovel





NIVERSITY OF RYLAND

## **Crawler-Transporter**





# **Cutaway of Crawler-Transporter**



MARYLAND

# **Complex 39 Crawlerway**

#### PROFILE OF TYPICAL CRAWLERWAY SECTION



(NOT TO SCALE)



#### Saturn V Mobile Launch Platforms





# MARYLAND

### **MLP Transport Tests**





UNIVERSITY OF MARYLAND

#### **Interior of VAB**

ARYLAND



#### S-IC Stage in VAB Transfer Aisle





UNIVERSITY OF MARYLAND

# S-IC – S-II Stacking





# S-II – S-IVB Stacking





# S-IVB – Instrument Unit Stacking





UNIVERSITY OF MARYLAND

# **IU – Apollo Spacecraft Stacking**





#### **Apollo–Saturn V Completed Stack in VAB**





#### Saturn V Hold-Down Restraints



WIVERSITY OF MARYLAND

# S-1C T-0 Disconnects





### **Building the LC-39 Launch Pads**





UNIVERSITY OF MARYLAND

## **LC-39 Crawlerway and Stacks**





#### SA-501 at LC-39A





#### **LC-39 Mobile Service Structure*