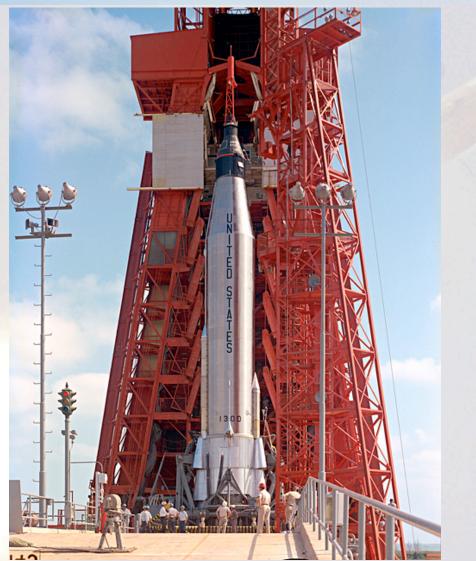

# **Ground Processing and Launch Facilities**

- Historical examples
  - Early Launch Facilities
  - Saturn I
  - Saturn V
  - Russian
- Modern examples
  - Shuttle
  - Delta IV Heavy
  - DC-XA



## **Cape Canaveral circa 1950**





# Map of Cape Canaveral





#### "ICBM Row"





#### LC-5 – Mercury-Redstone



5



UNIVERSITY OF MARYLAND

# LC-5 Emergency Crew Escape System





# MARYLAND

# **Atlas Support Gantry**





MARYLAND

# LC-14 – Mercury-Atlas





UNIVERSITY OF MARYLAND

8

### **Titan II Access Tower Operation**

9





MARYLAND

#### **LC-34 Schematic**





#### Saturn I Launch Pedestal



WIVERSITY OF MARYLAND

#### **LC-34 Launch Pedestal Under Construction**





#### **LC-34 Flame Deflector**





UNIVERSITY OF MARYLAND

### **LC-34 Blockhouse**





#### **LC-34 Service Structure**





MARYLAND

#### **Saturn I Erection Process**







#### **Aerial View of LC-34**





UNIVERSITY OF MARYLAND

#### **Aerial View of LC-34**





UNIVERSITY OF MARYLAND

#### **Aerial View of LC-34**





# **S-I Stage Rotation**





# **S-I Stage Rotation**





### **Assembly of Saturn I**





#### SA-201 Launch





# LC-37 Concept





## LC-37 Under Construction (1963)





#### **LC-37 Constr