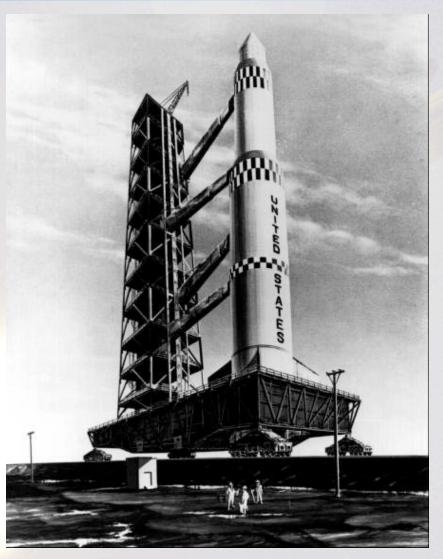

ansport of Launch Vehicle Stages**





# **Aerial Transport of Stages**





#### Saturn V Launch Facility





# **Cape Canaveral Siting Map**





### Launch Sites Considered for Apollo

- Cape Canaveral
- Offshore from Cape Canaveral
- Mayaguana Island in the Bahamas
- Cumberland Island, Georgia
- A mainland site near Brownsville, Texas
- White Sands Missile Range in New Mexico
- Christmas Island in the mid-Pacific south of Hawaii
- South Point on the island of Hawaii



# Early Mobile Launch Complex Concept





# **Concept of an Off-Shore Launch Facility**





# Merritt Island Launch Area (MILA)





#### UNIVERSITY OF MARYLAND

# Map of KSC and CCAFS





#### UNIVERSITY OF **IARYLAND**

# **Competition for MILA Launch Sites**





MARYLAND

### **Rail-Based Nova Launch Concept**





# Barge-Based Saturn V Launch Concept





# **Barge-Based Vertical Assembly Building**





# **Barge-Based VAB (Enclosed)**





### **Interior Concept of VAB**





UNIVERSITY OF MARYLAND

#### **Early Construction of VAB**





#### UNIVERSITY OF MARYLAND

### **VAB and LCC Under Construction**





UNIVERSITY OF MARYLAND

# **VAB** from Turning Basin





#### **Interior of Launch Control Center**





# UNIVERSITY OF MARYLAND

#### **Interior of Launch Control Center**





#### Early Concept of Mobile Launch Platform





# West Virginia Strip-Mine Coal Shovel





NIVERSITY OF RYLAND

## **Crawler-Transporter**





# **Cutaway of Crawler-Transporter**



MARYLAND

# **Complex 39 Crawlerway**

#### PROFILE OF TYPICAL CRAWLERWAY SECTION



(NOT TO SCALE)



#### Saturn V Mobile