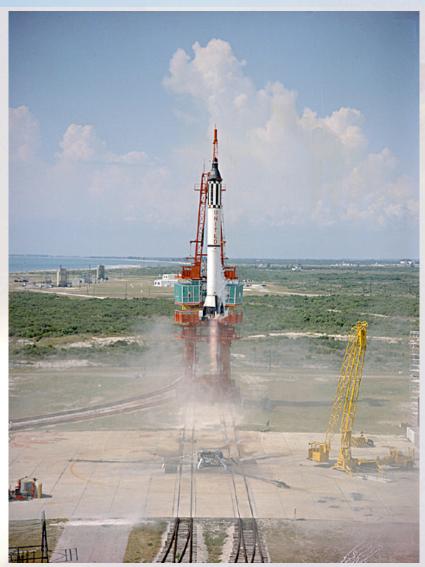

# **Ground Processing and Launch Facilities**

- Historical examples
  - Early Launch Facilities
  - Saturn I
  - Saturn V
  - Russian
- Modern examples
  - Shuttle
  - Delta IV Heavy
  - DC-XA



## **Cape Canaveral circa 1950**





# Map of Cape Canaveral





#### "ICBM Row"





#### LC-5 – Mercury-Redstone



5



UNIVERSITY OF MARYLAND

# LC-5 Emergency Crew Escape System





# MARYLAND

# **Atlas Support Gantry**





MARYLAND

# LC-14 – Mercury-Atlas





UNIVERSITY OF MARYLAND

8

### **Titan II Access Tower Operation**

9





MARYLAND

#### **LC-34 Schematic**





#### Saturn I Launch Pedestal



WIVERSITY OF MARYLAND

#### **LC-34 Launch Pedestal Under Construction**





#### **LC-34 Flame Deflector**





UNIVERSITY OF MARYLAND

### **LC-34 Blockhouse**





#### **LC-34 Service Structure**





MARYLAND

#### **Saturn I Erection Process**







#### **Aerial View of LC-34**





UNIVERSITY OF MARYLAND

#### **Aerial View of LC-34**





UNIVERSITY OF MARYLAND

#### **Aerial View of LC-34**





# **S-I Stage Rotation**





# **S-I Stage Rotation**





### **Assembly of Saturn I