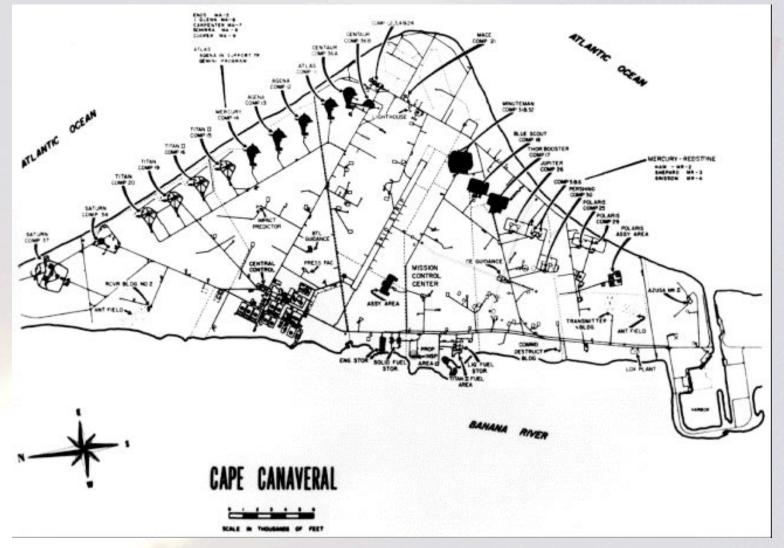

ARYLAND

#### **LC-34 Launch Pedestal Under Construction**





#### **LC-34 Flame Deflector**





UNIVERSITY OF MARYLAND

### **LC-34 Blockhouse**





#### **LC-34 Service Structure**





MARYLAND

#### **Saturn I Erection Process**







#### **Aerial View of LC-34**





UNIVERSITY OF MARYLAND

#### **Aerial View of LC-34**





UNIVERSITY OF MARYLAND

#### **Aerial View of LC-34**





# **S-I Stage Rotation**





# **S-I Stage Rotation**





### **Assembly of Saturn I**





#### SA-201 Launch





# LC-37 Concept





## LC-37 Under Construction (1963)





#### **LC-37 Construction Photo**





# UNIVERSITY OF MARYLAND

## **Barge Transport of Launch Vehicle Stages**





# **Aerial Transport of Stages**





#### Saturn V Launch Facility





# **Cape Canaveral Siting Map**





### Launch Sites Considered for Apollo

- Cape Canaveral
- Offshore from Cape Canaveral
- Mayaguana Island in the Bahamas
- Cumberland Island, Georgia
- A mainland site near Brownsville, Texas
- White Sands Missile Range in New Mexico
- Christmas Island in the mid-Pacific south of Hawaii
- South Point on the island of Hawaii



# Early Mobile Launch Complex Concept





# **Concept of an Off-Shore Launch Facility**





# Merritt Island Launch Area (MILA)





#### UNIVERSITY OF MARYLAND

# Map of KSC and CCAFS





#### UNIVERSITY OF **IARYLAND**

# **Competition for MILA Launch Sites**





MARYLAND

### **Rail-Based Nova Launch Concept**





# Barge-Based Saturn V Launch Concept





# **Barge-Based Vertical Assembly Building**





# **Barge-Based VAB (Enclosed)**





### **Inter