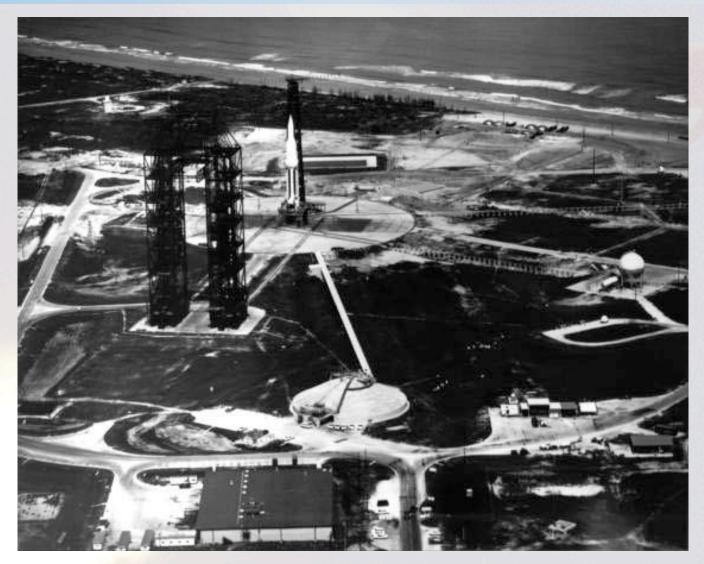

I
  - Saturn V
  - Russian
- Modern examples
  - Shuttle
  - Delta IV Heavy
  - DC-XA



## **Cape Canaveral circa 1950**





# Map of Cape Canaveral





#### "ICBM Row"





#### LC-5 – Mercury-Redstone



5



UNIVERSITY OF MARYLAND

# LC-5 Emergency Crew Escape System





# MARYLAND

# **Atlas Support Gantry**





MARYLAND

# LC-14 – Mercury-Atlas





UNIVERSITY OF MARYLAND

8

### **Titan II Access Tower Operation**

9





MARYLAND

#### **LC-34 Schematic**





#### Saturn I Launch Pedestal



WIVERSITY OF MARYLAND

#### **LC-34 Launch Pedestal Under Construction**





#### **LC-34 Flame Deflector**





UNIVERSITY OF MARYLAND

### **LC-34 Blockhouse**





#### **LC-34 Service Structure**





MARYLAND

#### **Saturn I Erection Process**







#### **Aerial View of LC-34**





UNIVERSITY OF MARYLAND

#### **Aerial View of LC-34**





UNIVERSITY OF MARYLAND

#### **Aerial View of LC-34**





# **S-I Stage Rotation**





# **S-I Stage Rotation**





### **Assembly of Saturn I**





#### SA-201 Launch





# LC-37 Concept





## LC-37 Under Construction (1963)





#### **LC-37 Construction Photo**





# UNIVERSITY OF MARYLAND

## **Barge Transport of Launch Vehicle Stages**





# **Aerial Transport of Stages**





#### Saturn V Launch Facility





# **Cape Canaveral Siting Map**





### Launch Sites Considered for Apollo

- Cape Canaveral
- Offshore from Cape Canaveral
- Mayaguana Island in the Bahamas
- Cumberland Island, Georgia
- A mainland site near Brownsville, Texas
- White Sands Missile Range in New Mexico
- Christmas Island in the mid-Pacifi