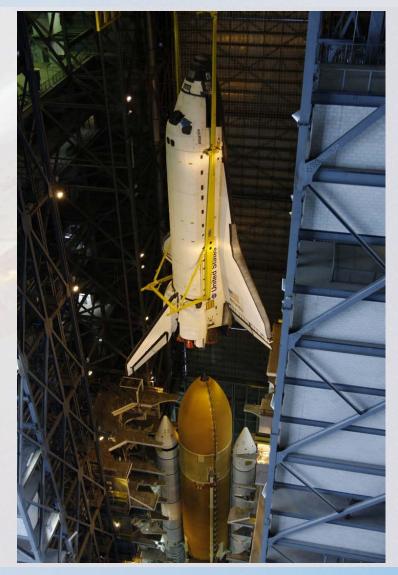

# **Attaching Orbiter to Shuttle Stack**

**Ground Processing and Launch Facilities ENAE 791 - Launch and Entry Vehicle Design** 

84