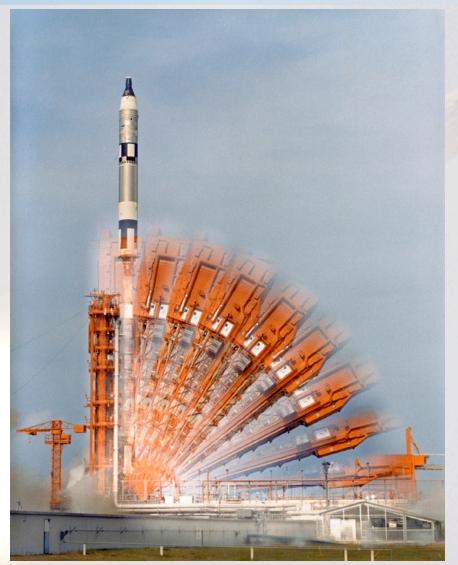

# **Ground Processing and Launch Facilities**

- Historical examples
  - Early Launch Facilities
  - Saturn I
  - Saturn V
  - Russian
- Modern examples
  - Shuttle
  - Delta IV Heavy
  - DC-XA



## **Cape Canaveral circa 1950**





# Map of Cape Canaveral





#### "ICBM Row"





#### LC-5 – Mercury-Redstone



5



UNIVERSITY OF MARYLAND

# LC-5 Emergency Crew Escape System





# MARYLAND

# **Atlas Support Gantry**





MARYLAND

# LC-14 – Mercury-Atlas





UNIVERSITY OF MARYLAND

8

### **Titan II Access Tower Operation**

9





MARYLAND

#### **LC-34 Schematic**





#### Saturn I Launch Pedestal



WIVERSITY OF MARYLAND

#### **LC-34 Launch Pedestal Under Construction**





#### **LC-34 Flame Deflector**





UNIVERSITY OF MARYLAND

### **LC-34 Blockhouse**





#### **LC-34 Service Structure**





MARYLAND

#### **Saturn I Erection Process**







#### **Aerial View of LC-34**





UNIVERSITY OF MARYLAND

#### **Aerial View of LC-34**





UNIVERSITY OF MARYLAND

#### **Aerial View of LC-34**





# **S-I Stage Rotation**





# **S-I Stage Rotation**





### **Assembly of Saturn I**





#### SA-201 Launch





# LC-37 Concept





## LC-37 Under Construction (1963)





#### **LC-37 Construction Photo**





# UNIVERSITY OF MARYLAND

## **Barge Transport of Launch Vehicle Stages**





# **Aerial Tran