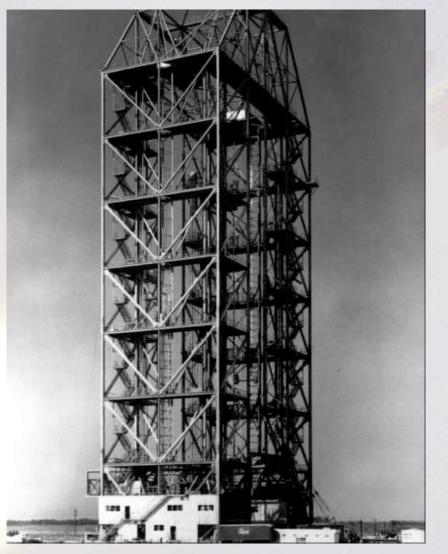

g and Launch Facilities**

- Historical examples
  - Early Launch Facilities
  - Saturn I
  - Saturn V
  - Russian
- Modern examples
  - Shuttle
  - Delta IV Heavy
  - DC-XA



## **Cape Canaveral circa 1950**





# Map of Cape Canaveral





#### "ICBM Row"





#### LC-5 – Mercury-Redstone



5



UNIVERSITY OF MARYLAND

# LC-5 Emergency Crew Escape System





# MARYLAND

# **Atlas Support Gantry**





MARYLAND

# LC-14 – Mercury-Atlas





UNIVERSITY OF MARYLAND

8

### **Titan II Access Tower Operation**

9





MARYLAND

#### **LC-34 Schematic**





#### Saturn I Launch Pedestal



WIVERSITY OF MARYLAND

#### **LC-34 Launch Pedestal Under Construction**





#### **LC-34 Flame Deflector**





UNIVERSITY OF MARYLAND

### **LC-34 Blockhouse**





#### **LC-34 Service Structure**





MARYLAND

#### **Saturn I Erection Process**







#### **Aerial View of LC-34**





UNIVERSITY OF MARYLAND

#### **Aerial View of LC-34**





UNIVERSITY OF MARYLAND

#### **Aerial View of LC-34**





# **S-I Stage Rotation**





# **S-I Stage Rotation**





### **Assembly of Saturn I**





#### SA-201 Launch





# LC-37 Concept





## LC-37 Under Construction (1963)





#### **LC-37 Construction Photo**





# UNIVERSITY OF MARYLAND

## **Barge Transport of Launch Vehicle Stages**





# **Aerial Transport of Stages**





#### Saturn V Launch Facility





# **Cape Canaveral Siting Map**





### Launch Sites Considered for Apollo

- Cape Canaveral
- Offshore from Cape Canaveral
- Mayaguana Island in the Bahamas
- Cumberland Island, Georgia
- A mainland site near Brownsvill