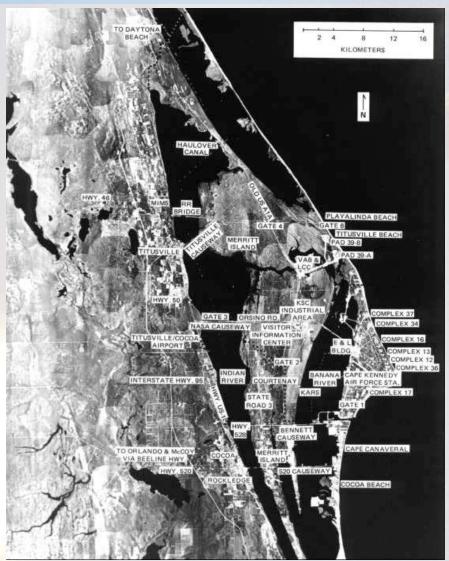

Concept





## LC-37 Under Construction (1963)





#### **LC-37 Construction Photo**





# UNIVERSITY OF MARYLAND

## **Barge Transport of Launch Vehicle Stages**





# **Aerial Transport of Stages**





#### Saturn V Launch Facility





# **Cape Canaveral Siting Map**





### Launch Sites Considered for Apollo

- Cape Canaveral
- Offshore from Cape Canaveral
- Mayaguana Island in the Bahamas
- Cumberland Island, Georgia
- A mainland site near Brownsville, Texas
- White Sands Missile Range in New Mexico
- Christmas Island in the mid-Pacific south of Hawaii
- South Point on the island of Hawaii



# Early Mobile Launch Complex Concept





# **Concept of an Off-Shore Launch Facility**





# Merritt Island Launch Area (MILA)





#### UNIVERSITY OF MARYLAND

# Map of KSC and CCAFS





#### UNIVERSITY OF **IARYLAND**

# **Competition for MILA Launch Sites**





MARYLAND

### **Rail-Based Nova Launch Concept**





# Barge-Based Saturn V Launch Concept





# **Barge-Based Vertical Assembly Building**





# **Barge-Based VAB (Enclosed)**





### **Interior Concept of VAB**





UNIVERSITY OF MARYLAND

#### **Early Construction of VAB**





#### UNIVERSITY OF MARYLAND

### **VAB and LCC Under Construction**





UNIVERSITY OF MARYLAND

# **VAB** from Turning Basin





#### **Interior of Launch Control Center**





# UNIVERSITY OF MARYLAND

#### **Interior of Launch Control Center**





#### Early Concept of Mobile Launch Platform





# West Virginia Strip-Mine Coal Shovel





NIVERSITY OF RYLAND

## **Crawler-Transporter**





# **Cutaway of Crawler-Transport