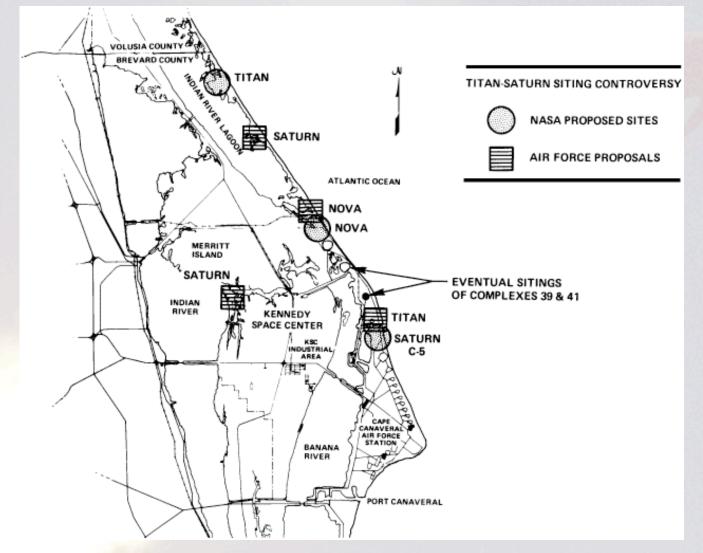

n Photo**





# UNIVERSITY OF MARYLAND

## **Barge Transport of Launch Vehicle Stages**





# **Aerial Transport of Stages**





#### Saturn V Launch Facility





# **Cape Canaveral Siting Map**





### Launch Sites Considered for Apollo

- Cape Canaveral
- Offshore from Cape Canaveral
- Mayaguana Island in the Bahamas
- Cumberland Island, Georgia
- A mainland site near Brownsville, Texas
- White Sands Missile Range in New Mexico
- Christmas Island in the mid-Pacific south of Hawaii
- South Point on the island of Hawaii



# Early Mobile Launch Complex Concept





# **Concept of an Off-Shore Launch Facility**





# Merritt Island Launch Area (MILA)





#### UNIVERSITY OF MARYLAND

# Map of KSC and CCAFS





#### UNIVERSITY OF **IARYLAND**

# **Competition for MILA Launch Sites**





MARYLAND

### **Rail-Based Nova Launch Concept**





# Barge-Based Saturn V Launch Concept





# **Barge-Based Vertical Assembly Building**





# **Barge-Based VAB (Enclosed)**





### **Interior Concept of VAB**





UNIVERSITY OF MARYLAND

#### **Early Construction of VAB**





#### UNIVERSITY OF MARYLAND

### **VAB and LCC Under Construction**





UNIVERSITY OF MARYLAND

# **VAB** from Turning Basin





#### **Interior of Launch Control Center**





# UNIVERSITY OF MARYLAND

#### **Interior of Launch Control Center**





#### Early Concept of Mobile Launch Platform





# West Virginia Strip-Mine Coal Shovel





NIVERSITY OF RYLAND

## **Crawler-Transporter**





# **Cutaway of Crawler-Transporter**



MARYLAND

# **Complex 39 Crawlerway**

#### PROFILE OF TYPICAL CRAWLER