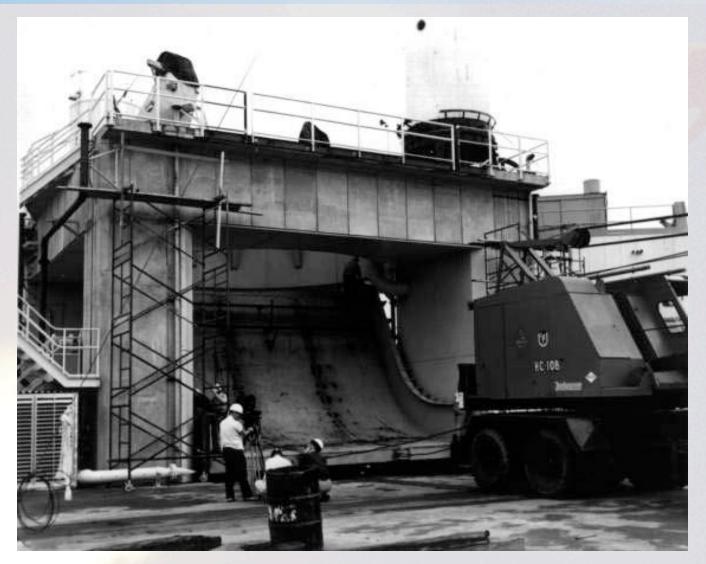

# **Ground Processing and Launch Facilities**

- Historical examples
  - Early Launch Facilities
  - Saturn I
  - Saturn V
  - Russian
- Modern examples
  - Shuttle
  - Delta IV Heavy
  - DC-XA



## **Cape Canaveral circa 1950**





# Map of Cape Canaveral





#### "ICBM Row"





#### LC-5 – Mercury-Redstone



5



UNIVERSITY OF MARYLAND

# LC-5 Emergency Crew Escape System





# MARYLAND

# **Atlas Support Gantry**





MARYLAND

# LC-14 – Mercury-Atlas





UNIVERSITY OF MARYLAND

8

### **Titan II Access Tower Operation**

9





MARYLAND

#### **LC-34 Schematic**





#### Saturn I Launch Pedestal



WIVERSITY OF MARYLAND

#### **LC-34 Launch Pedestal Under Construction**





#### **LC-34 Flame Deflector**





UNIVERSITY OF MARYLAND

### **LC-34 Blockhouse**





#### **LC-34 Service Structure**





MARYLAND

#### **Saturn I Erection Process**







#### **Aerial View of LC-34**





UNIVERSITY OF MARYLAND

#### **Aerial View of LC-34**





UNIVERSITY OF MARYLAND

#### **Aerial View of LC-34**





# **S-I Stage Rotation**





# **S-I Stage Rotation**





### **Assembly of Saturn I**





#### SA-201 Launch





# LC-37 Concept





## LC-37 Under Construction (1963)





#### **LC-37 Construction Photo**





# UNIVERSITY OF MARYLAND

## **Barge Transport of Launch Vehicle Stages**





# **Aerial Transport of Stages**





#### Saturn V Launch Facility





# **Cape Canaveral Siting Map**





### Launch Sites Considered for Apollo

- Cape Canaveral
- Offshore from Cape Canaveral
- Ma