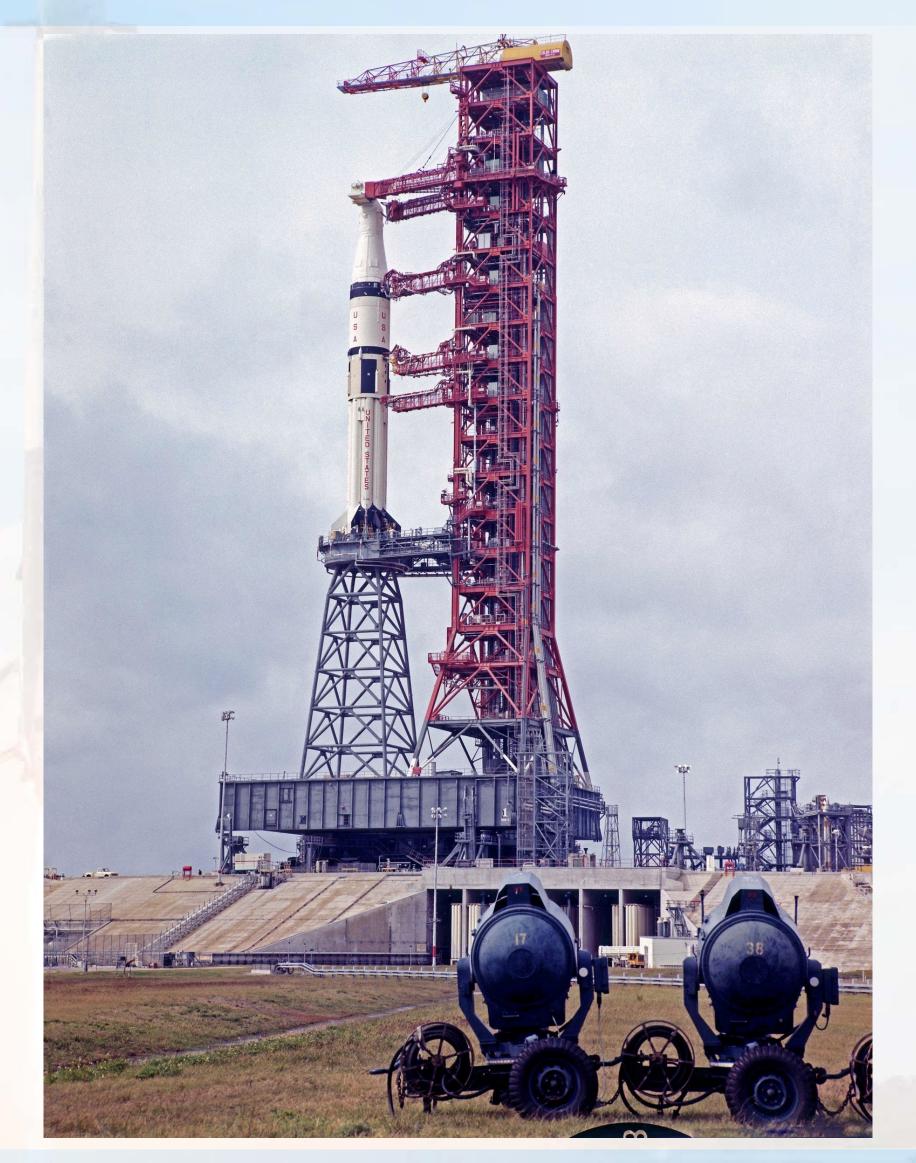

# VAB from Turning Basin



#### Interior of Launch Control Center



#### Interior of Launch Control Center



## West Virginia Strip-Mine Coal Shovel



# Crawler-Transporter



## Cutaway of Crawler-Transporter





## Complex 39 Crawlerway





### Saturn V Mobile Launch Platforms



## MLP Transport Tests



#### Interior of VAB





## S-IC Stage in VAB Transfer Aisle



## S-IC – S-II Stacking



# S-II – S-IVB Stacking



# S-IVB – Instrument Unit Stacking



# IU – Apollo Spacecraft Stacking



### Apollo-Saturn V Completed Stack in VAB



### Saturn V Hold-Down Restraints



### S-1C T-0 Disconnects



## Building the LC-39 Launch Pads



# LC-39 Crawlerway and Stacks



#### SA-501 at LC-39A



### Mobile Service Structure with Saturn V



### Saturn IB and "Toadstool" Launch



## STS Fixed and Rotating Service Structure



### Complex 39 Launch Mounts



## KSC LC-39 (Modern Era)



### Details of LC-39 Pads



### Expenditures for LC-39





#### Saturn V Vehicle Checkout Flow





# Soyuz Launch Vehicle Moving to Pad



# Soyuz Launch Site



# Energia in Horizontal Integration



## Energia Transported to Pad



### Energia at Pad



## Energia Erection



# Energia on Pad





# Shuttle Landing Facility



#### Transport to Orbiter Processing Facility



#### Payload Bay Inspection in OPF



#### SSME Removal/Installation



#### Transfer to Vehicle Assembly Building



### Attaching Hoisting Fixtures



#### Attaching Orbiter to Shuttle Stack





#### Shuttle Rollout



### Delta IV Heavy Horizontal Integration



#### Delta IVH Horizontal Integation Fac