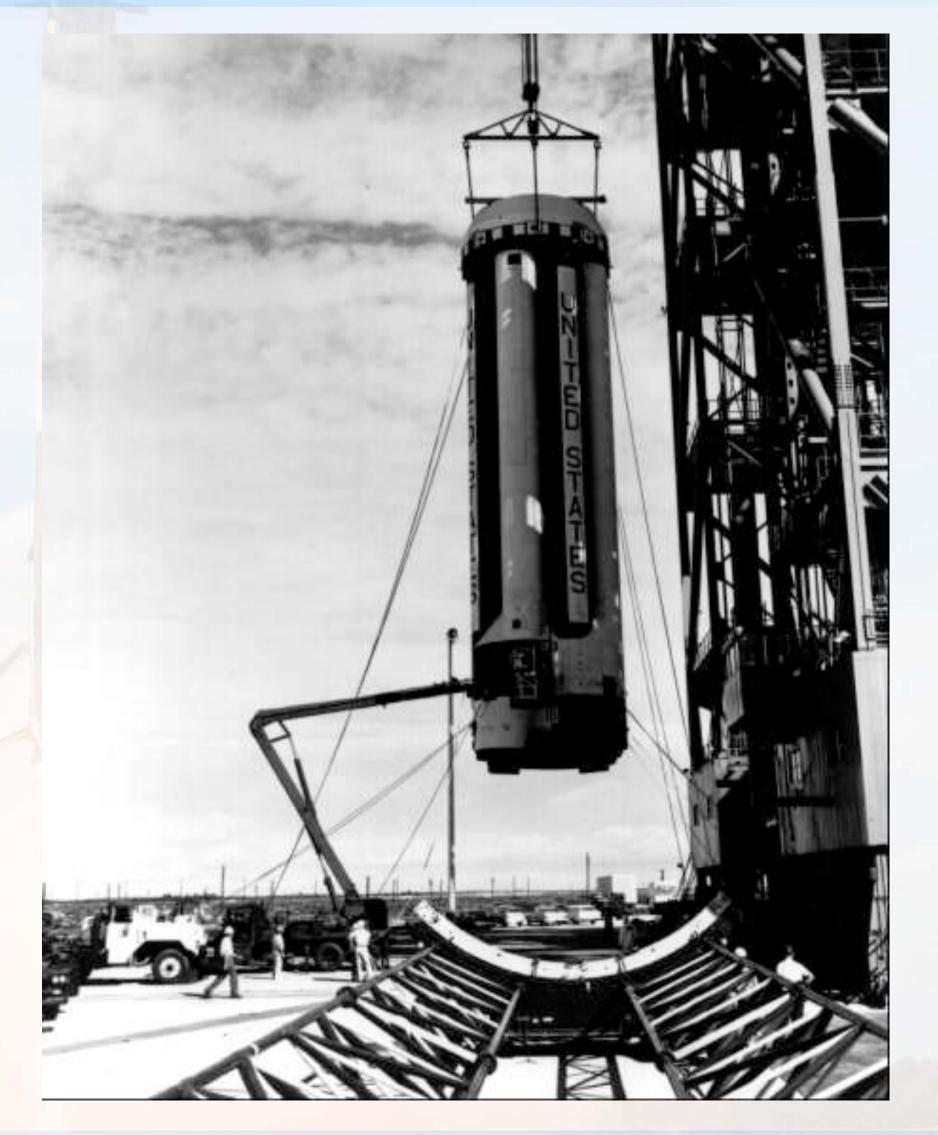

### Ground Processing and Launch Facilities

- Historical examples
  - Early Launch Facilities
  - Saturn I
  - Saturn V
  - Russian
- Modern examples
  - Shuttle
  - Delta IV Heavy
  - DC-XA
  - Falcon 9





### Cape Canaveral circa 1950



### Map of Cape Canaveral





#### "ICBM Row"



## LC-5 – Mercury-Redstone



### LC-5 Emergency Crew Escape System



### Atlas Support Gantry





## LC-14 - Mercury-Atlas



# Titan II Access Tower Operation



#### LC-34 Schematic





#### Saturn I Launch Pedestal





#### LC-34 Launch Pedestal Under Construction



#### LC-34 Flame Deflector



#### LC-34 Blockhouse



#### LC-34 Service Structure



#### Aerial View of LC-34



## S-I Stage Rotation



# S-I Stage Rotation



# Assembly of Saturn I



#### SA-201 Launch



## LC-37 Concept





### LC-37 Under Construction (1963)



#### LC-37 Construction Photo



### Barge Transport of Launch Vehicle Stages



### Aerial Transport of Stages



### Saturn V Launch Facility



# Cape Canaveral Siting Map



### Launch Sites Considered for Apollo

- Cape Canaveral
- Offshore from Cape Canaveral
- Mayaguana Island in the Bahamas
- Cumberland Island, Georgia
- A mainland site near Brownsville, Texas
- White Sands Missile Range in New Mexico
- Christmas Island in the mid-Pacific south of Hawaii
- South Point on the island of Hawaii



# Early Mobile Launch Complex Concept





## Concept of an Off-Shore Launch Facility



### Merritt Island Launch Area (MILA)





# Map of KSC and CCAFS





### Competition for M