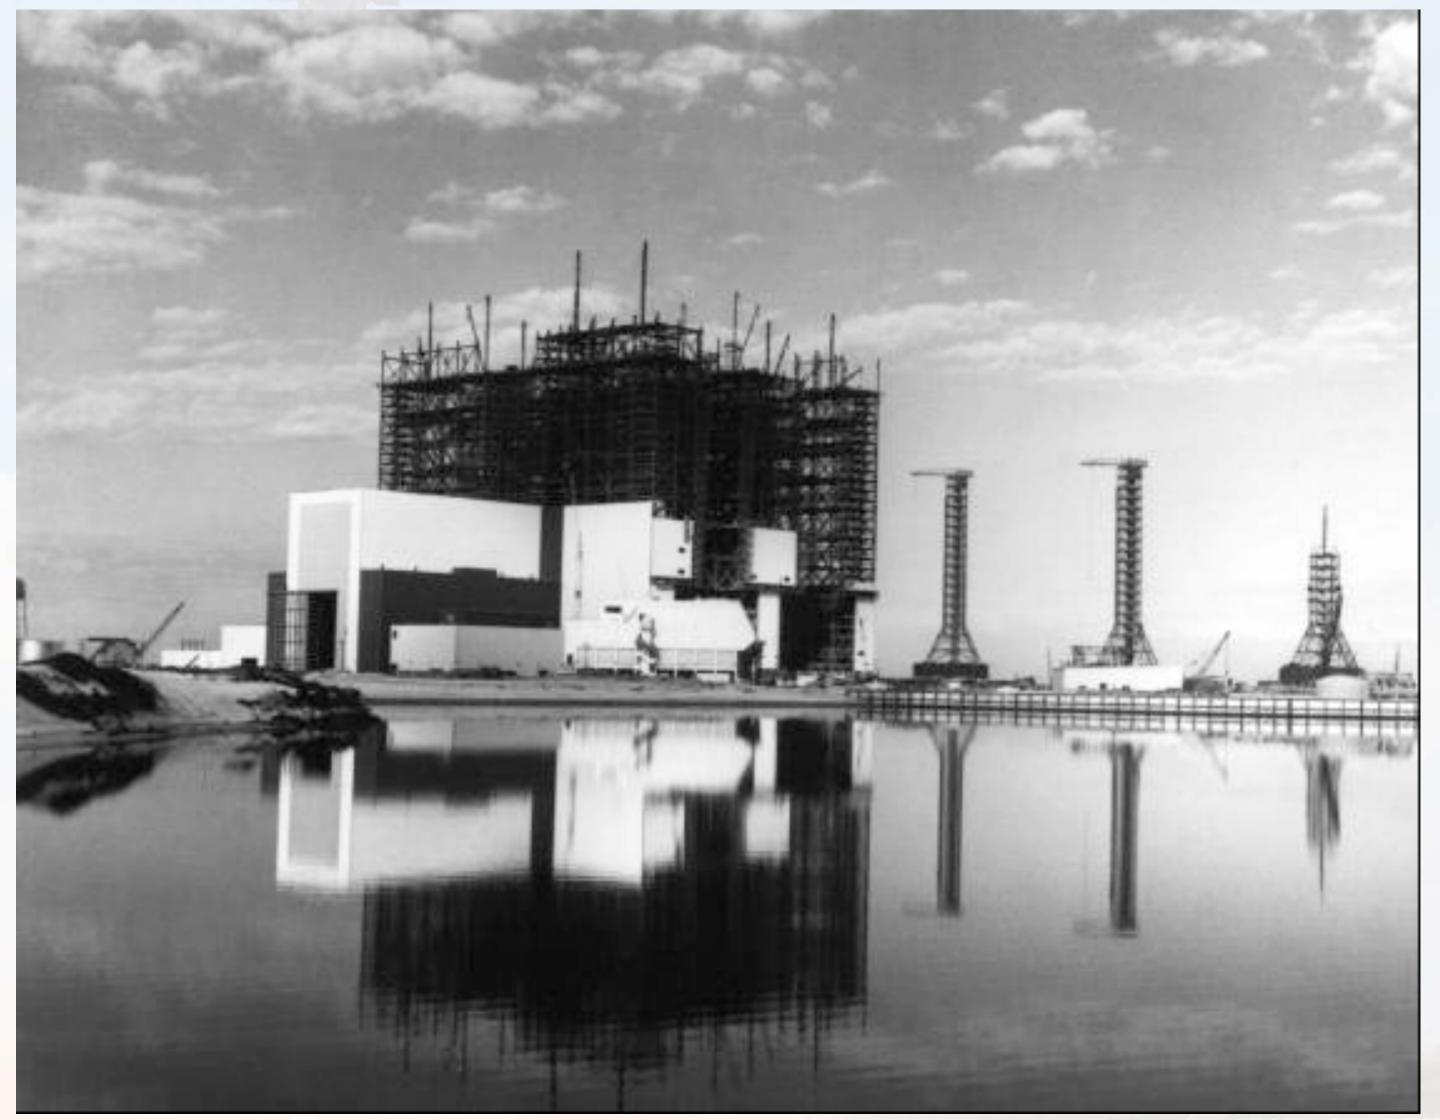

dered for Apollo

- Cape Canaveral
- Offshore from Cape Canaveral
- Mayaguana Island in the Bahamas
- Cumberland Island, Georgia
- A mainland site near Brownsville, Texas
- White Sands Missile Range in New Mexico
- Christmas Island in the mid-Pacific south of Hawaii
- South Point on the island of Hawaii



# Early Mobile Launch Complex Concept





## Concept of an Off-Shore Launch Facility



### Merritt Island Launch Area (MILA)





# Map of KSC and CCAFS





### Competition for MILA Launch Sites





### Rail-Based Nova Launch Concept



### Barge-Based Saturn V Launch Concept





## Barge-Based Vertical Assembly Building





### Barge-Based VAB (Enclosed)



## Interior Concept of VAB



# Early Construction of VAB



### VAB and LCC Under Construction



# VAB from Turning Basin



#### Interior of Launch Control Center



#### Interior of Launch Control Center



## West Virginia Strip-Mine Coal Shovel



# Crawler-Transporter



## Cutaway of Crawler-Transporter





## Complex 39 Crawlerway





### Saturn V Mobile Launch Platforms



## MLP Transport Tests



#### Interior of VAB





## S-IC Stage in VAB Transfer Aisle



## S-IC – S-II Stacking



# S-II – S-IVB Stacking



# S-IVB – Instrument Unit Stacking



# IU – Apollo Spacecraft Stacking



### Apollo-Saturn V Completed Stack in VAB



### Saturn V Hold-Down Restraints



### S-1C T-0 Disconnects



## Building the LC-39 Launch Pads



# LC-39 Crawlerway and Stacks



#### SA-501 at LC-39A



### Mobile Service Structure with Saturn V



### Saturn IB and "Toadstool" Launch



## STS Fixed and Rotating