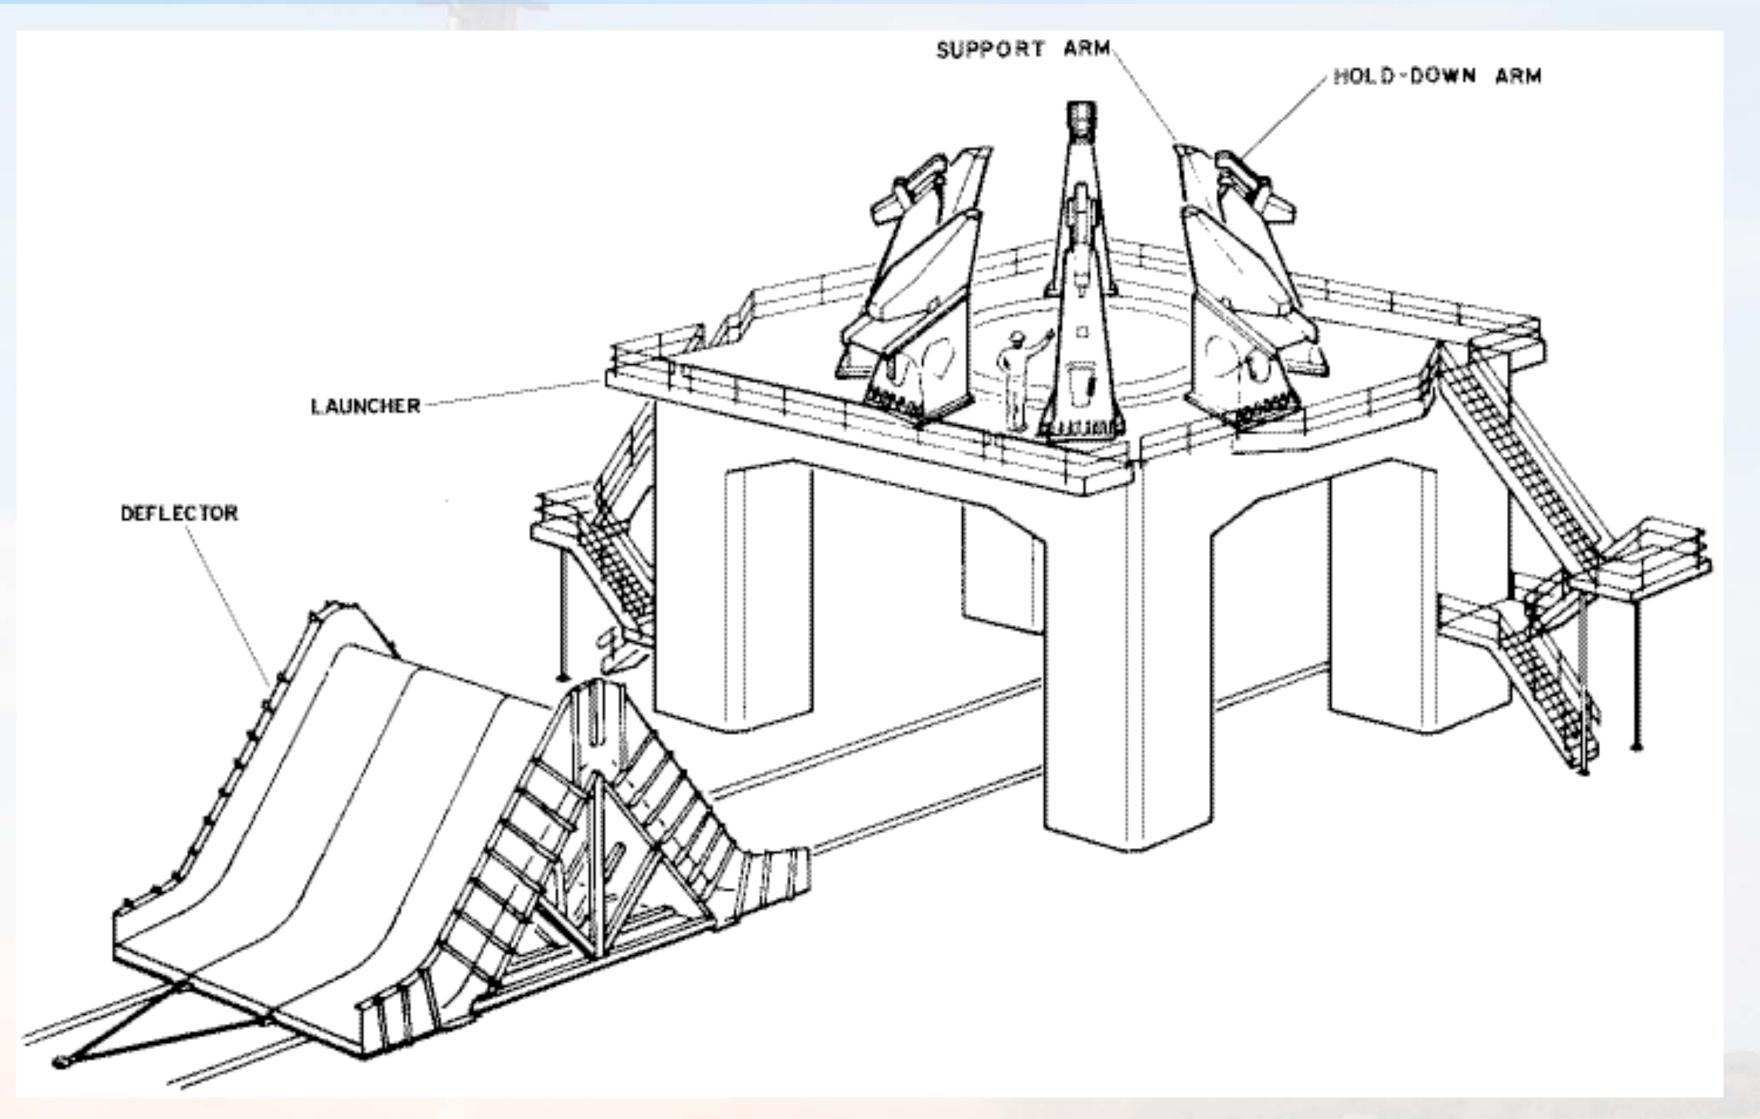

### Ground Processing and Launch Facilities

- Historical examples
  - Early Launch Facilities
  - Saturn I
  - Saturn V
  - Russian
- Modern examples
  - Shuttle
  - Delta IV Heavy
  - DC-XA
  - Falcon 9





### Cape Canaveral circa 1950



### Map of Cape Canaveral





#### "ICBM Row"



## LC-5 – Mercury-Redstone



### LC-5 Emergency Crew Escape System



### Atlas Support Gantry





## LC-14 - Mercury-Atlas



# Titan II Access Tower Operation



#### LC-34 Schematic





#### Saturn I Launch Pedestal





#### LC-34 Launch Pedestal Under Construction



#### LC-34 Flame Deflector



#### LC-34 Blockhouse



#### LC-34 Service Structure



#### Aerial View of LC-34



## S-I Stage Rotation



# S-I Stage Rotation



# Assembly of Saturn I



#### SA-201 Launch



## LC-37 Concept





### LC-37 Under Construction (1963)



#### LC-37 Construction Photo



### Barge Transport of Launch Vehicle Stages



### Aerial Transport of Stages



### Saturn V Launch Facility



# Cape Canaveral Siting Map



### Launch Sites Considered for Apollo

- Cape Canaveral
- Offshore from Cape Canaveral
- Mayaguana Island in the Bahamas
- Cumberland Island, Georgia
- A mainland site near Brownsville, Texas
- White Sands Missile Range in New Mexico
- Christmas Island in the mid-Pacific south of Hawaii
- Sout