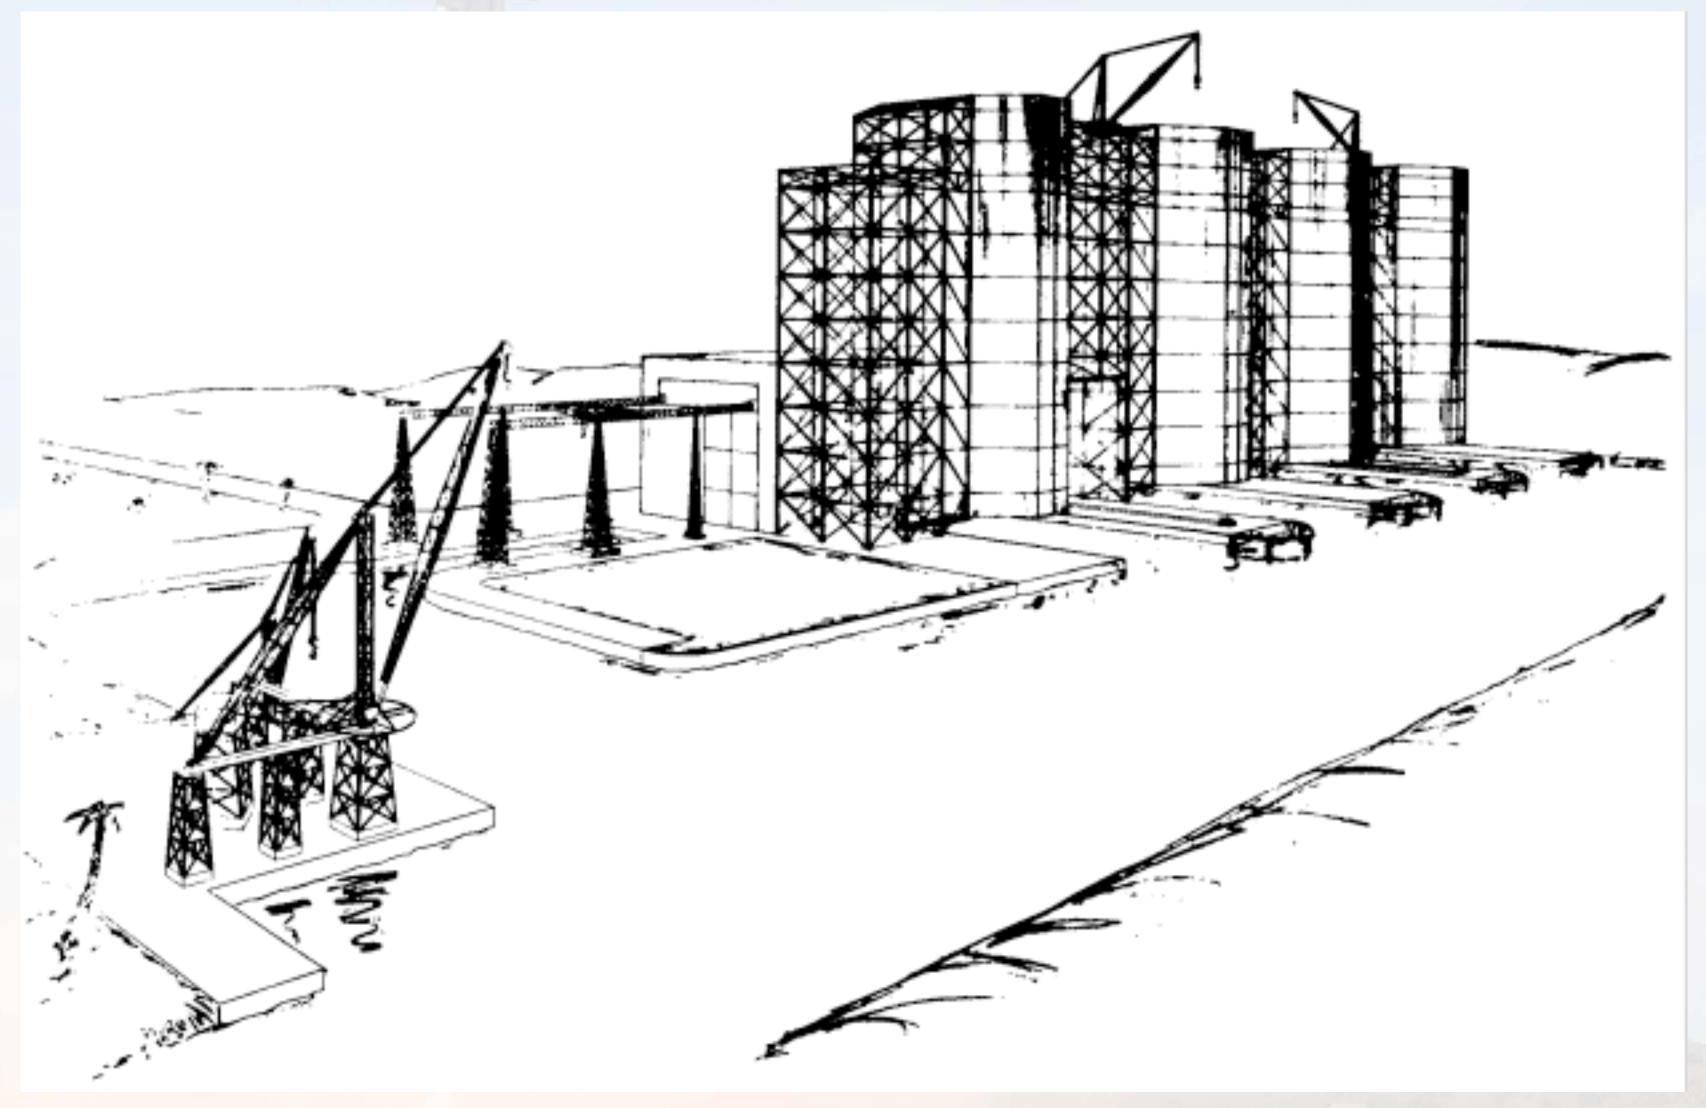

Barge Transport of Launch Vehicle Stages



### Aerial Transport of Stages



### Saturn V Launch Facility



# Cape Canaveral Siting Map



### Launch Sites Considered for Apollo

- Cape Canaveral
- Offshore from Cape Canaveral
- Mayaguana Island in the Bahamas
- Cumberland Island, Georgia
- A mainland site near Brownsville, Texas
- White Sands Missile Range in New Mexico
- Christmas Island in the mid-Pacific south of Hawaii
- South Point on the island of Hawaii



# Early Mobile Launch Complex Concept





## Concept of an Off-Shore Launch Facility



### Merritt Island Launch Area (MILA)





# Map of KSC and CCAFS





### Competition for MILA Launch Sites





### Rail-Based Nova Launch Concept



### Barge-Based Saturn V Launch Concept





## Barge-Based Vertical Assembly Building





### Barge-Based VAB (Enclosed)



## Interior Concept of VAB



# Early Construction of VAB



### VAB and LCC Under Construction



# VAB from Turning Basin



#### Interior of Launch Control Center



#### Interior of Launch Control Center



## West Virginia Strip-Mine Coal Shovel



# Crawler-Transporter



## Cutaway of Crawler-Transporter





## Complex 39 Crawlerway





### Saturn V Mobile Launch Platforms



## MLP Transport Tests



#### Interior of VAB





## S-IC Stage in VAB Transfer Aisle



## S-IC – S-II Stacking



# S-II – S-IVB Stacking



# S-IVB – Instrument Unit Stacking



# IU – Apollo Spacecraft Stacking



### Apollo-Saturn V Completed Stack in VAB



### Saturn V Hold-Down Restraints



### S-1C T-0 Disconnects



## Building the LC-39 Launch Pads



# LC-3