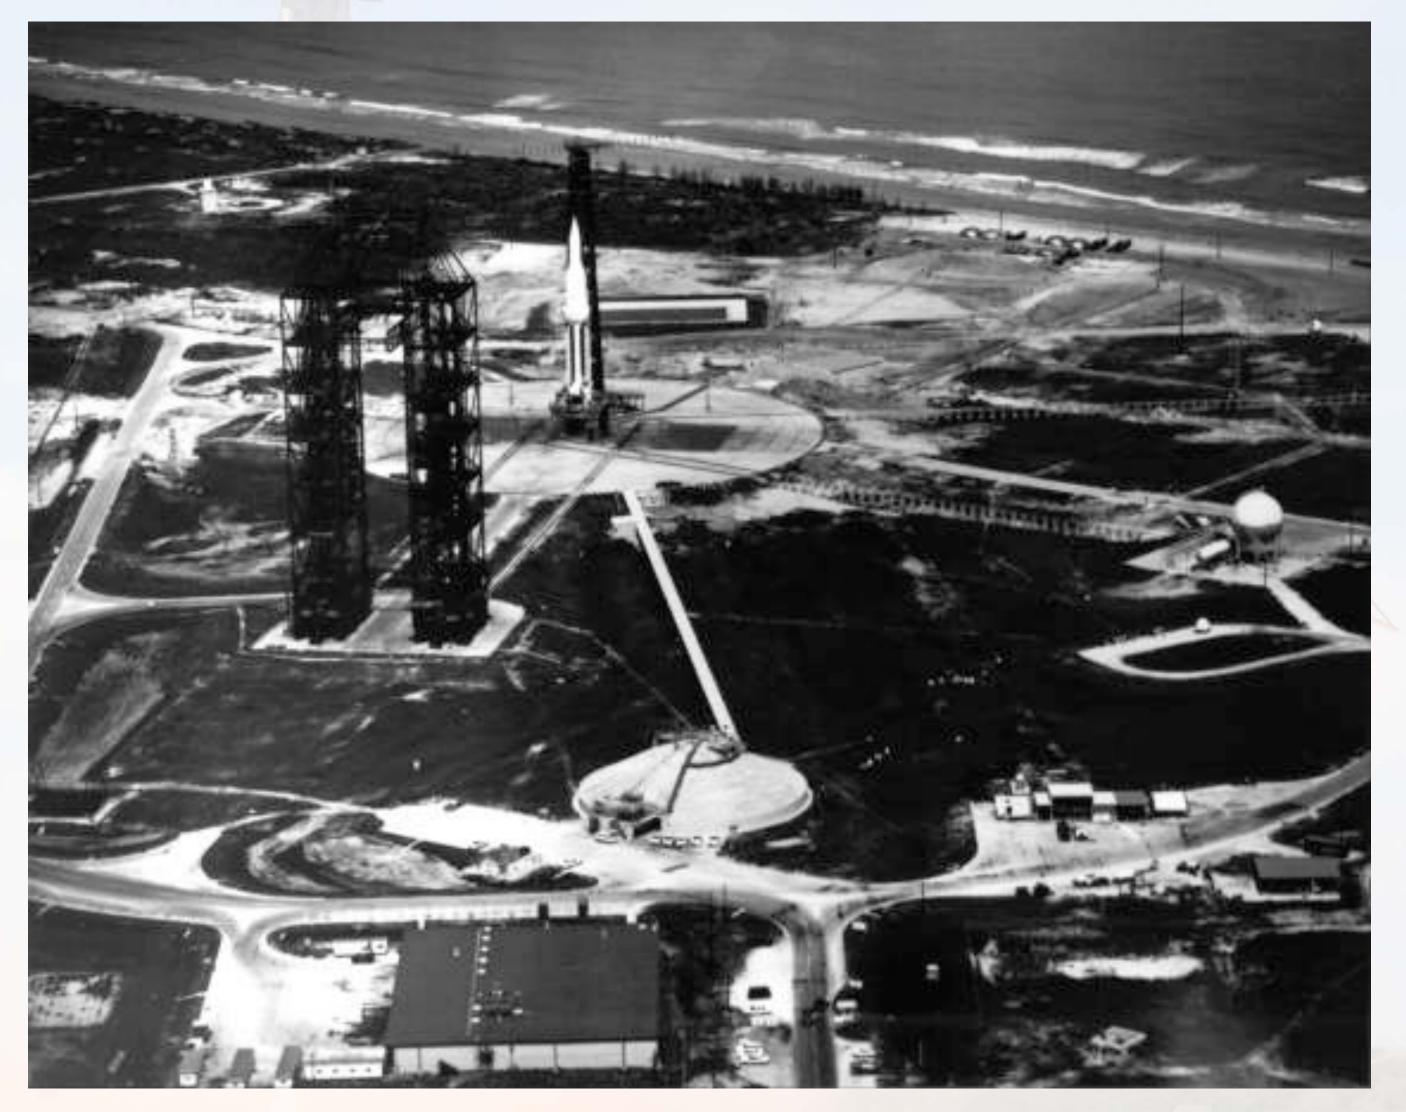

### Ground Processing and Launch Facilities

- Historical examples
  - Early Launch Facilities
  - Saturn I
  - Saturn V
  - Russian
- Modern examples
  - Shuttle
  - Delta IV Heavy
  - DC-XA
  - Falcon 9





### Cape Canaveral circa 1950



### Map of Cape Canaveral





#### "ICBM Row"



## LC-5 – Mercury-Redstone



### LC-5 Emergency Crew Escape System



### Atlas Support Gantry





## LC-14 - Mercury-Atlas



# Titan II Access Tower Operation



#### LC-34 Schematic





#### Saturn I Launch Pedestal





#### LC-34 Launch Pedestal Under Construction



#### LC-34 Flame Deflector



#### LC-34 Blockhouse



#### LC-34 Service Structure



#### Aerial View of LC-34



## S-I Stage Rotation



# S-I Stage Rotation



# Assembly of Saturn I



#### SA-201 Launch



## LC-37 Concept





### LC-37 Under Construction (1963)



#### LC-37 Construction Photo



### Barge Transport of Launch Vehicle Stages



### Aerial Transport of Stages



### Saturn V Launch Facility



# Cape Canaveral Siting Map



### Launch Sites Considered for Apollo

- Cape Canaveral
- Offshore from Cape Canaveral
- Mayaguana Island in the Bahamas
- Cumberland Island, Georgia
- A mainland site near Brownsville, Texas
- White Sands Missile Range in New Mexico
- Christmas Island in the mid-Pacific south of Hawaii
- South Point on the island of Hawaii



# Early Mobile Launch Complex Concept





## Concept of an Off-Shore Launch Facility



### Merritt Island Launch Area (MILA)