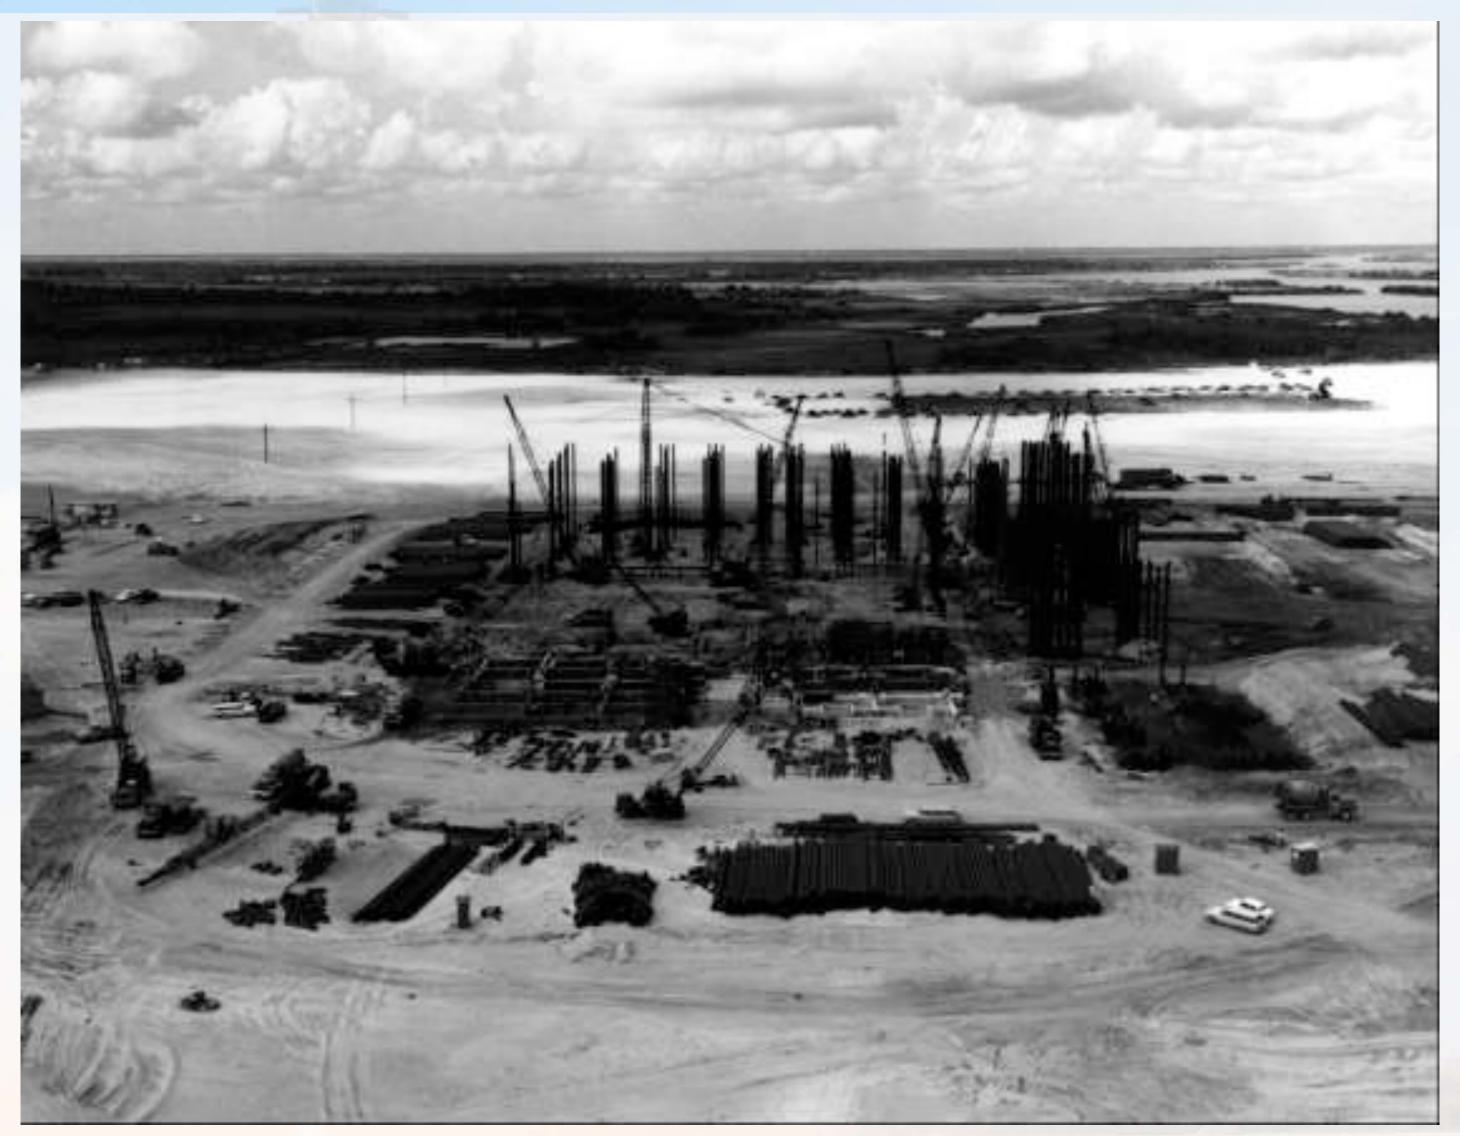

Facility



# Cape Canaveral Siting Map



### Launch Sites Considered for Apollo

- Cape Canaveral
- Offshore from Cape Canaveral
- Mayaguana Island in the Bahamas
- Cumberland Island, Georgia
- A mainland site near Brownsville, Texas
- White Sands Missile Range in New Mexico
- Christmas Island in the mid-Pacific south of Hawaii
- South Point on the island of Hawaii



# Early Mobile Launch Complex Concept





## Concept of an Off-Shore Launch Facility



### Merritt Island Launch Area (MILA)





# Map of KSC and CCAFS





### Competition for MILA Launch Sites





### Rail-Based Nova Launch Concept



### Barge-Based Saturn V Launch Concept





## Barge-Based Vertical Assembly Building





### Barge-Based VAB (Enclosed)



## Interior Concept of VAB



# Early Construction of VAB



### VAB and LCC Under Construction



# VAB from Turning Basin



#### Interior of Launch Control Center



#### Interior of Launch Control Center



## West Virginia Strip-Mine Coal Shovel



# Crawler-Transporter



## Cutaway of Crawler-Transporter





## Complex 39 Crawlerway





### Saturn V Mobile Launch Platforms



## MLP Transport Tests



#### Interior of VAB





## S-IC Stage in VAB Transfer Aisle



## S-IC – S-II Stacking



# S-II – S-IVB Stacking



# S-IVB – Instrument Unit Stacking



# IU – Apollo Spacecraft Stacking



### Apollo-Saturn V Completed Stack in VAB



### Saturn V Hold-Down Restraints



### S-1C T-0 Disconnects



## Building the LC-39 Launch Pads



# LC-39 Crawlerway and Stacks



#### SA-501 at LC-39A



### Mobile Service Structure with Saturn V