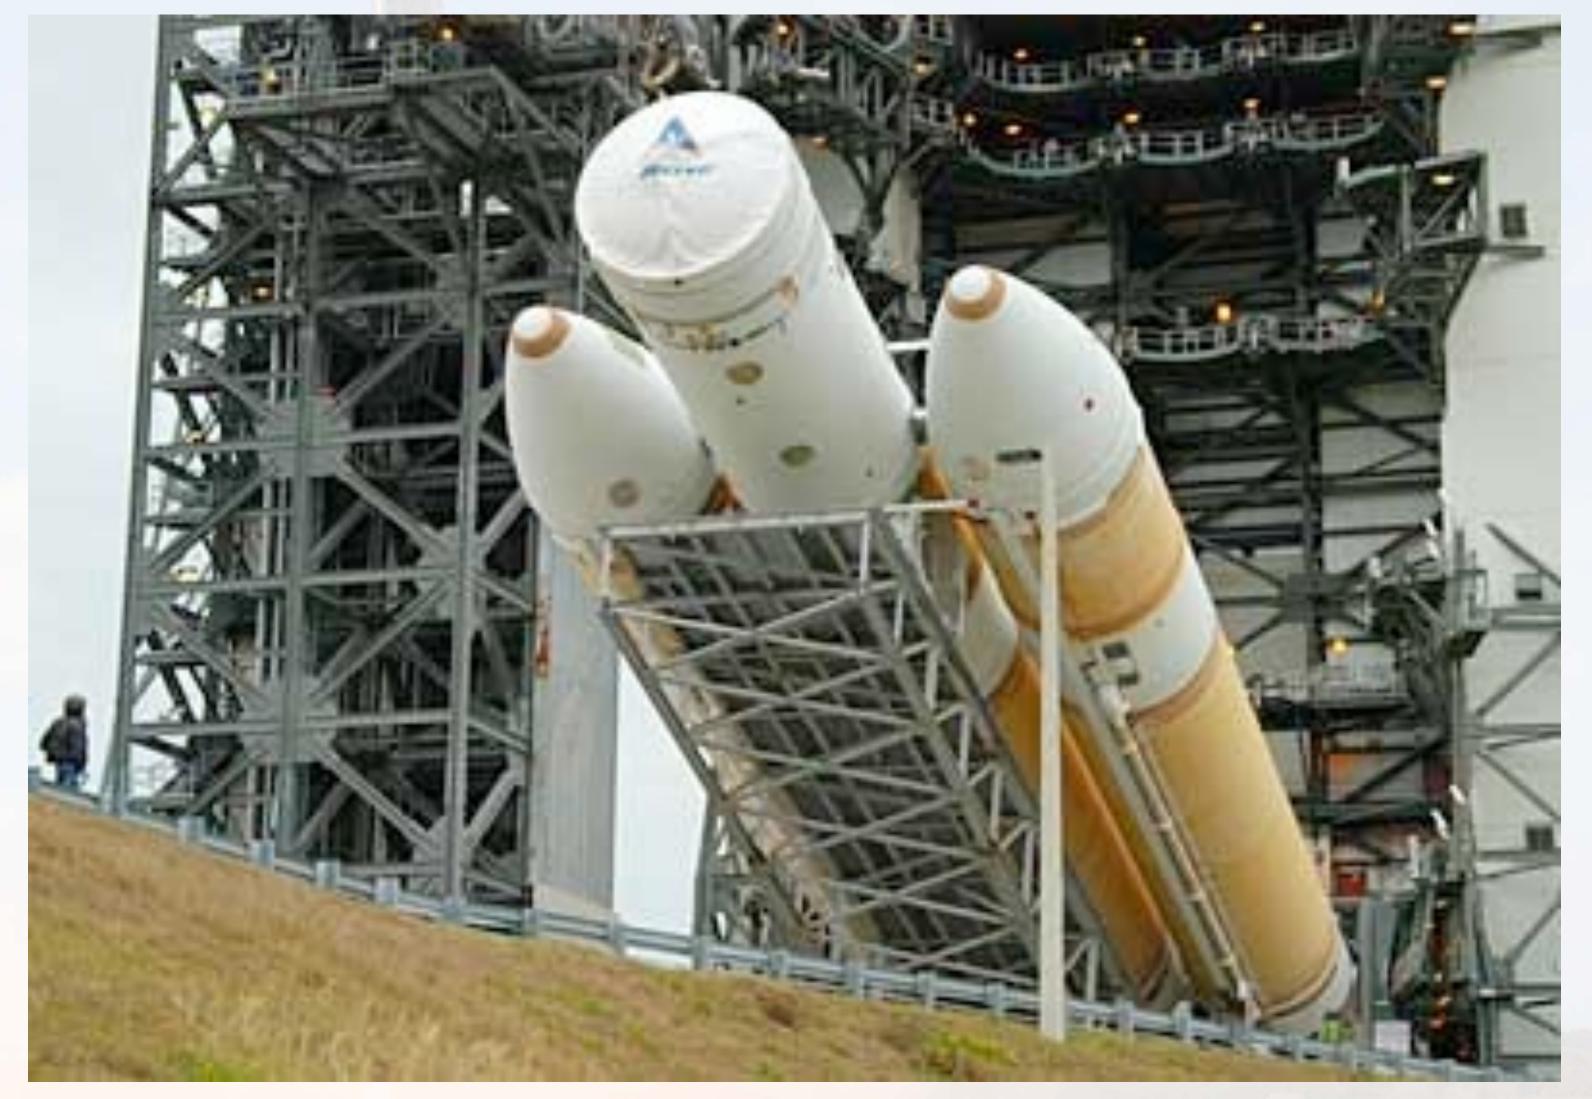

Vehicle Moving to Pad



# Soyuz Launch Site



# Energia in Horizontal Integration



## Energia Transported to Pad



### Energia at Pad



## Energia Erection



# Energia on Pad





# Shuttle Landing Facility



#### Transport to Orbiter Processing Facility



#### Payload Bay Inspection in OPF



#### SSME Removal/Installation



#### Transfer to Vehicle Assembly Building



### Attaching Hoisting Fixtures



#### Attaching Orbiter to Shuttle Stack





#### Shuttle Rollout



### Delta IV Heavy Horizontal Integration



#### Delta IVH Horizontal Integation Facility



### Delta IV Heavy Transporter



#### Delta IV Heavy at LC34 Blockhouse



### Delta IV Heavy Arrives at LC-34



#### Delta IV Heavy Module Interconnects



### Delta IV Heavy at Pad



#### Delta IV Heavy Rotation



### Delta IV Heavy Rotation



# Delta IV Heavy at Pad





#### DC-XA on Launch Pad



### DC-X Flight Profile



#### LC40 at KSC - SpaceX Falcon 9





# Falcon 9 v1.1 – SpaceX



# KSC Landing Complex 1



## Falcon 9 First Stage Landing



### Falcon Heavy and Starman (SpaceX)





#### SLS/Mobile Launcher/LC-39B



# Starship/Super Heavy Launch Facility





#### Starship Access Arms



#### Starship and Tank Farms