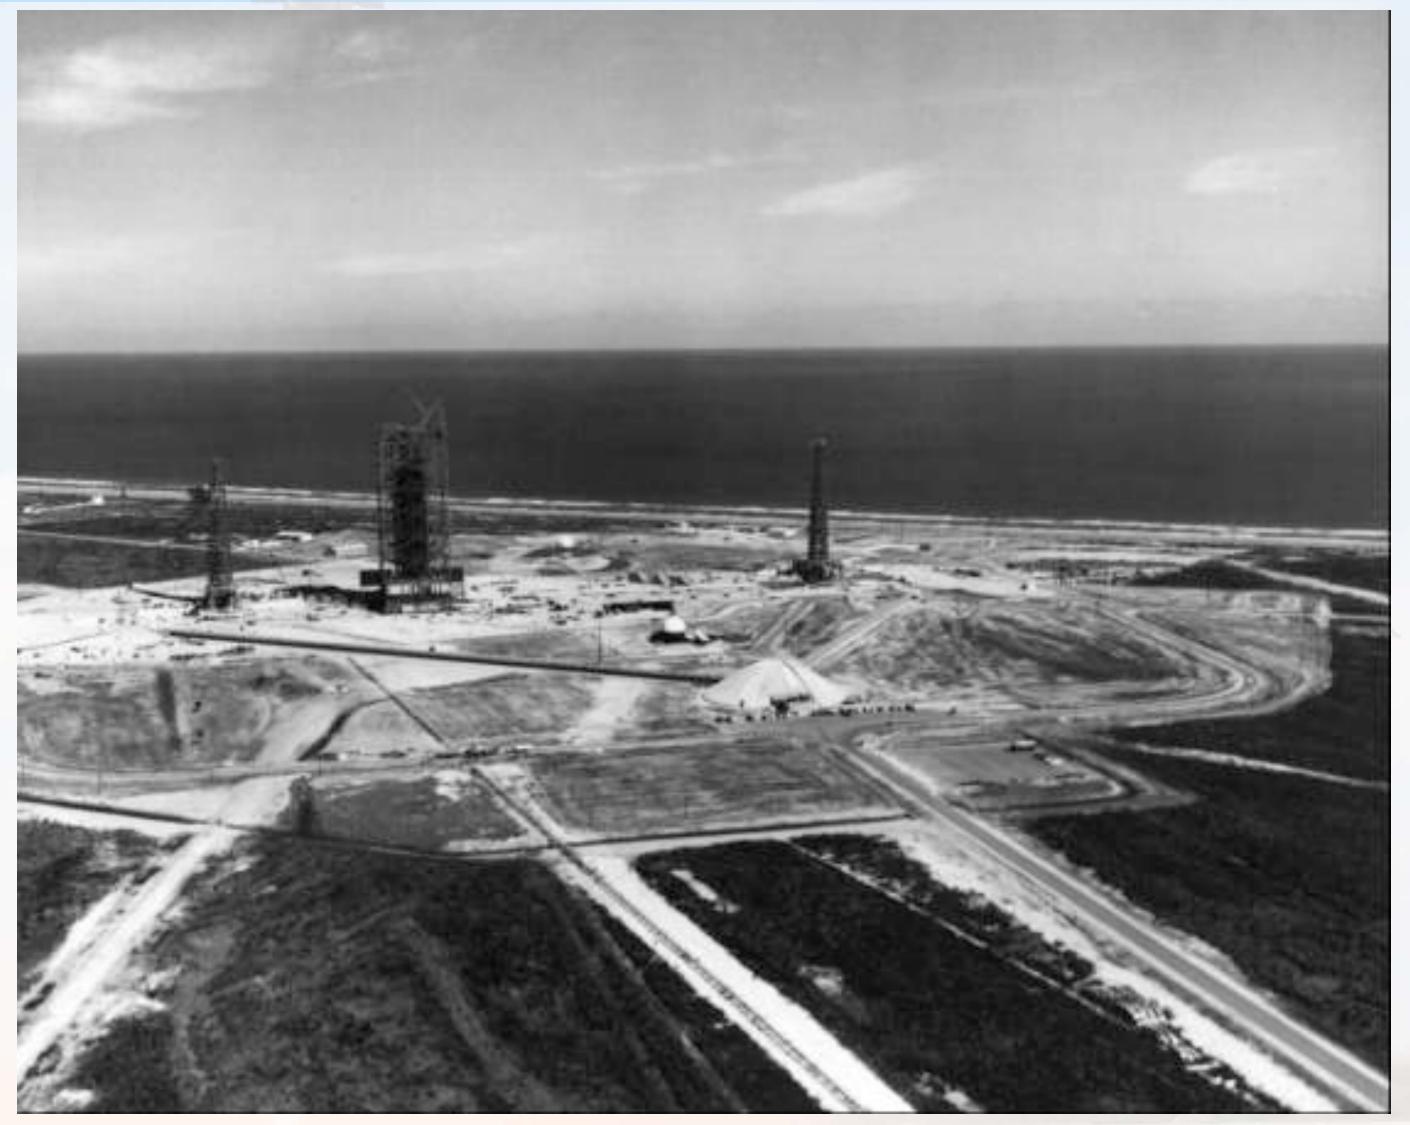

es

- Historical examples
  - Early Launch Facilities
  - Saturn I
  - Saturn V
  - Russian
- Modern examples
  - Shuttle
  - Delta IV Heavy
  - DC-XA
  - Falcon 9





### Cape Canaveral circa 1950



### Map of Cape Canaveral





#### "ICBM Row"



## LC-5 – Mercury-Redstone



### LC-5 Emergency Crew Escape System



### Atlas Support Gantry





## LC-14 - Mercury-Atlas



# Titan II Access Tower Operation



#### LC-34 Schematic





#### Saturn I Launch Pedestal





#### LC-34 Launch Pedestal Under Construction



#### LC-34 Flame Deflector



#### LC-34 Blockhouse



#### LC-34 Service Structure



#### Aerial View of LC-34



## S-I Stage Rotation



# S-I Stage Rotation



# Assembly of Saturn I



#### SA-201 Launch



## LC-37 Concept





### LC-37 Under Construction (1963)



#### LC-37 Construction Photo



### Barge Transport of Launch Vehicle Stages



### Aerial Transport of Stages



### Saturn V Launch Facility



# Cape Canaveral Siting Map



### Launch Sites Considered for Apollo

- Cape Canaveral
- Offshore from Cape Canaveral
- Mayaguana Island in the Bahamas
- Cumberland Island, Georgia
- A mainland site near Brownsville, Texas
- White Sands Missile Range in New Mexico
- Christmas Island in the mid-Pacific south of Hawaii
- South Point on the island of Hawaii



# Early Mobile Launch Complex Concept





## Concept of an Off-Shore Launch Facility



### Merritt Island Launch Area (MILA)





# Map of KSC and CCAFS





### Competition for MILA Launch Sites





### Rail-Based Nova Launch Concept



### Barge-Based Saturn V Launch Concept





## B