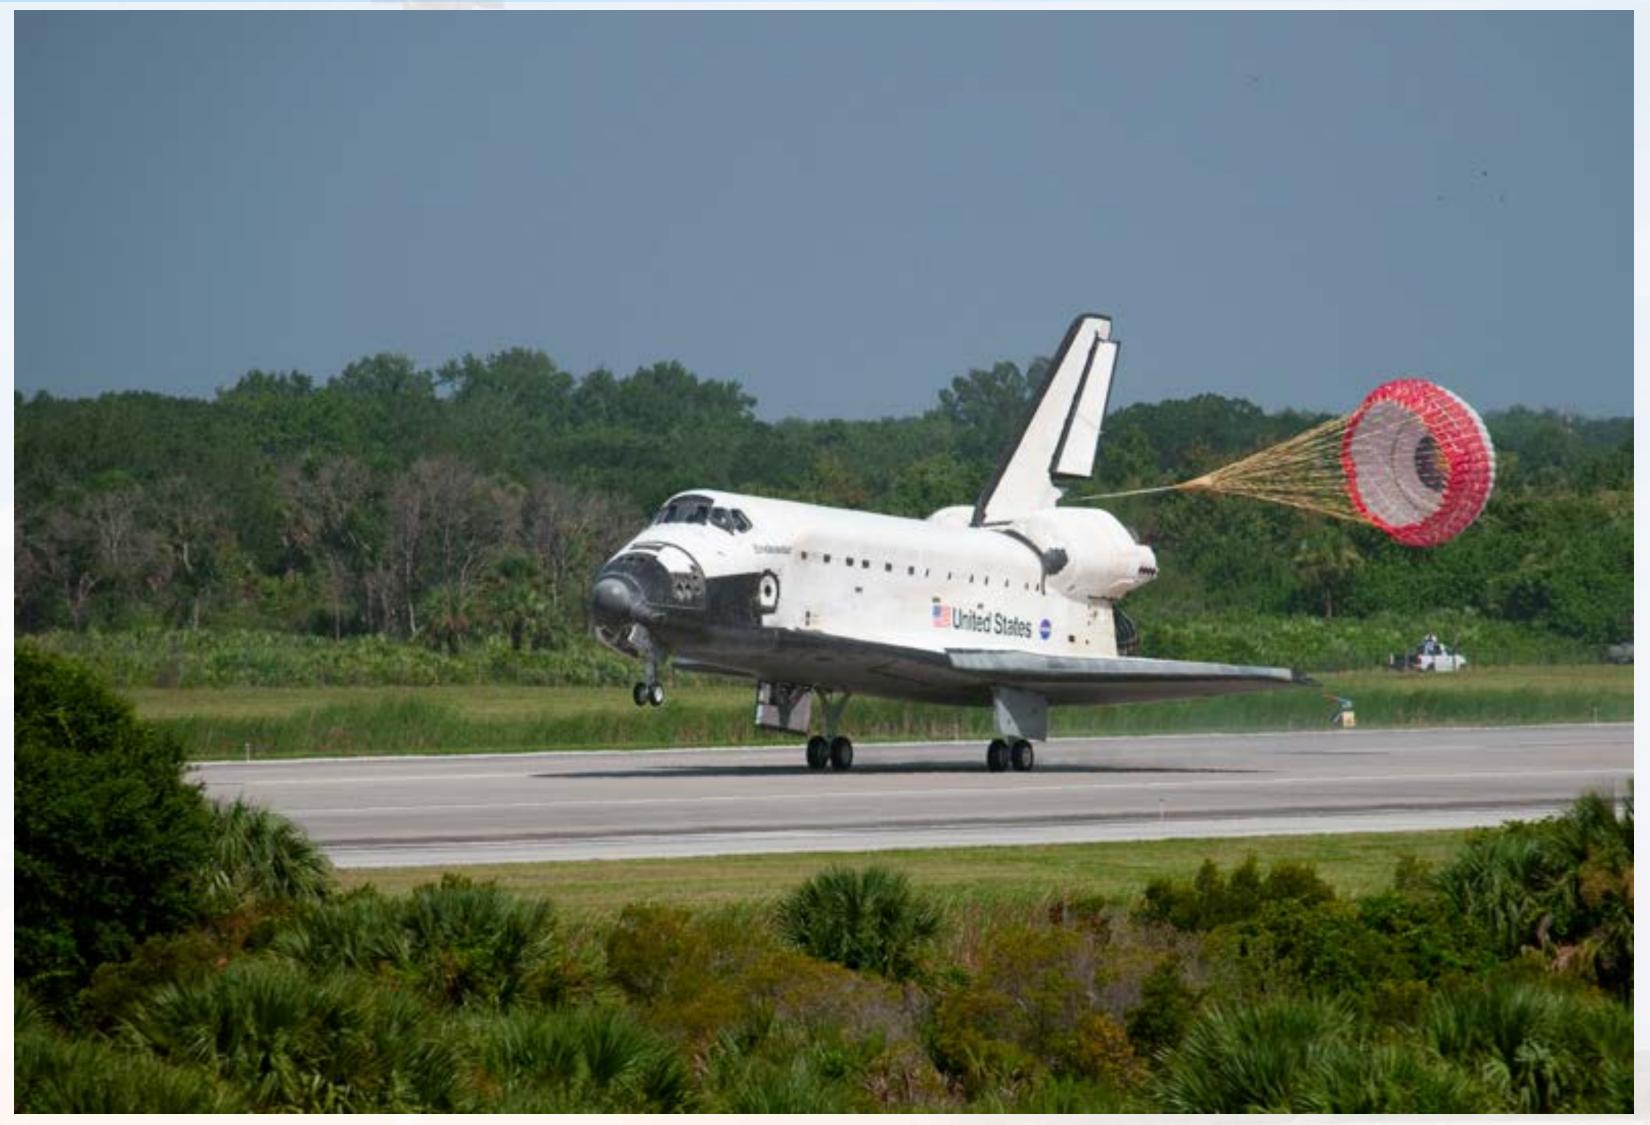

– Instrument Unit Stacking



# IU – Apollo Spacecraft Stacking



### Apollo-Saturn V Completed Stack in VAB



### Saturn V Hold-Down Restraints



### S-1C T-0 Disconnects



## Building the LC-39 Launch Pads



# LC-39 Crawlerway and Stacks



#### SA-501 at LC-39A



### Mobile Service Structure with Saturn V



### Saturn IB and "Toadstool" Launch



## STS Fixed and Rotating Service Structure



### Complex 39 Launch Mounts



## KSC LC-39 (Modern Era)



### Details of LC-39 Pads



### Expenditures for LC-39





#### Saturn V Vehicle Checkout Flow





# Soyuz Launch Vehicle Moving to Pad



# Soyuz Launch Site



# Energia in Horizontal Integration



## Energia Transported to Pad



### Energia at Pad



## Energia Erection



# Energia on Pad





# Shuttle Landing Facility



#### Transport to Orbiter Processing Facility



#### Payload Bay Inspection in OPF



#### SSME Removal/Installation



#### Transfer to Vehicle Assembly Building



### Attaching Hoisting Fixtures



#### Attaching Orbiter to Shuttle Stack





#### Shuttle Rollout



### Delta IV Heavy Horizontal Integration



#### Delta IVH Horizontal Integation Facility



### Delta IV Heavy Transporter



#### Delta IV Heavy at LC34 Blockhouse



### Delta IV Heavy Arrives at LC-34



#### Delta IV Heavy Module Interconnects



### Delta IV Heavy at Pad



#### Delta IV Heavy Rotation



### Delta IV Heavy Rotation



# Delta IV Heavy at Pad





#### DC-XA on Launch Pad



### DC-X Flight Profile



#### LC40 at KSC - SpaceX Falcon 9





# Falcon 9 v1.1 – SpaceX



# KSC Landing Complex 1



##