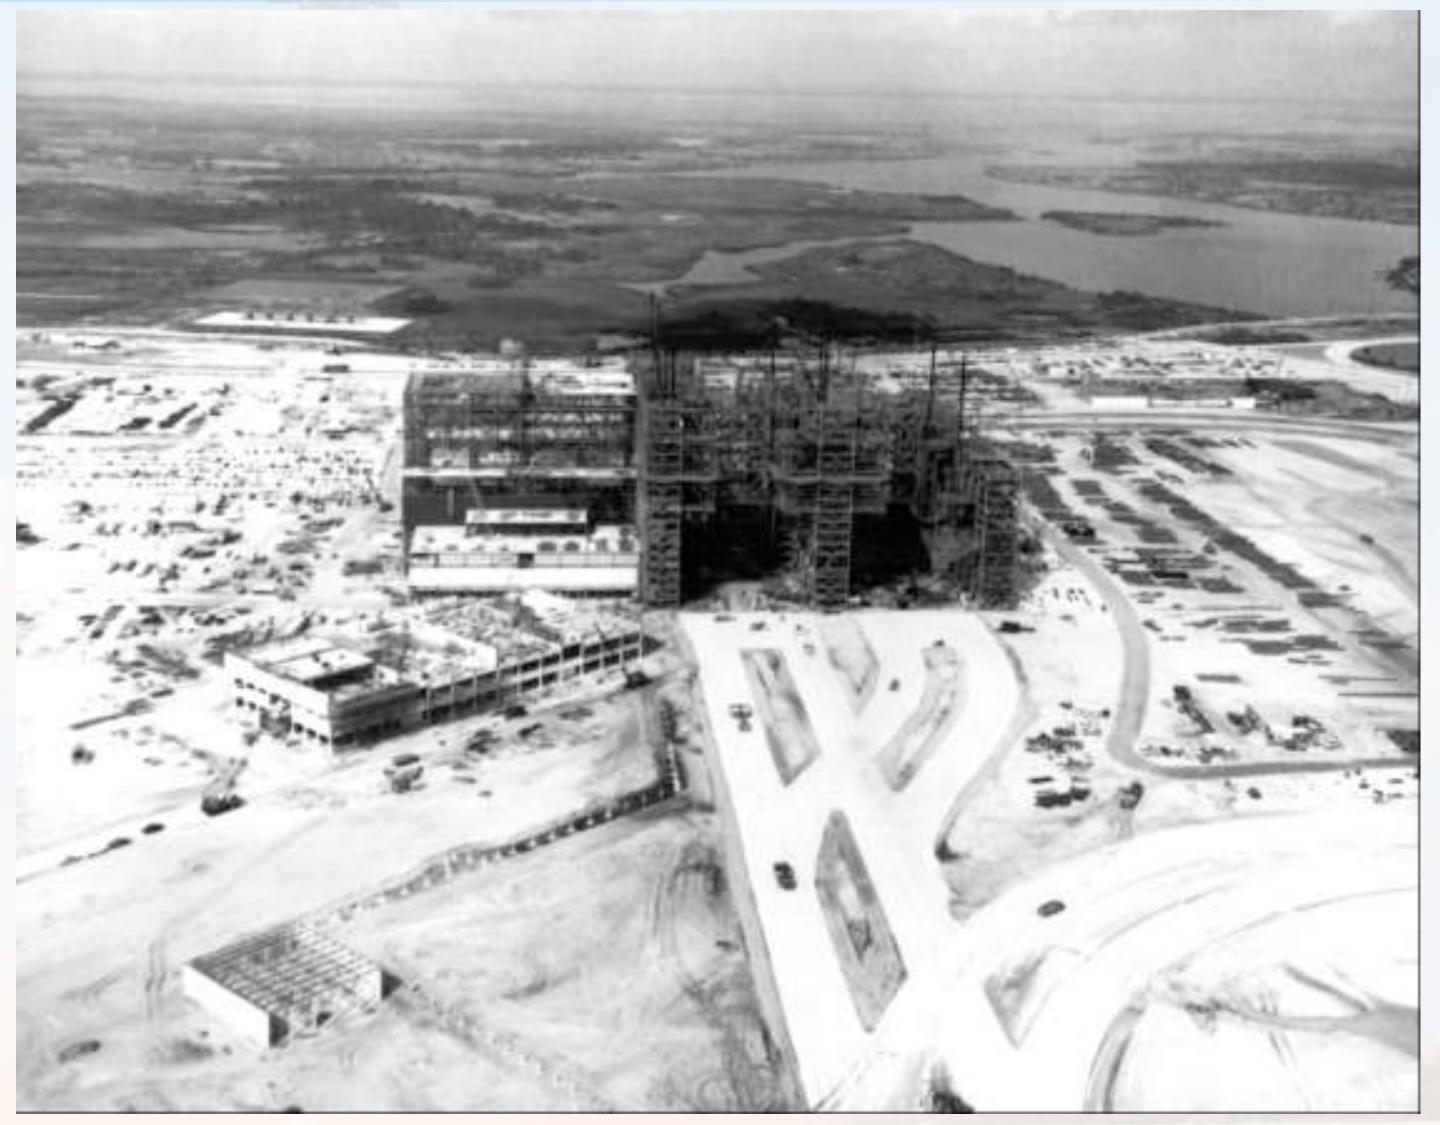

ap



### Launch Sites Considered for Apollo

- Cape Canaveral
- Offshore from Cape Canaveral
- Mayaguana Island in the Bahamas
- Cumberland Island, Georgia
- A mainland site near Brownsville, Texas
- White Sands Missile Range in New Mexico
- Christmas Island in the mid-Pacific south of Hawaii
- South Point on the island of Hawaii



# Early Mobile Launch Complex Concept





## Concept of an Off-Shore Launch Facility



### Merritt Island Launch Area (MILA)





# Map of KSC and CCAFS





### Competition for MILA Launch Sites





### Rail-Based Nova Launch Concept



### Barge-Based Saturn V Launch Concept





## Barge-Based Vertical Assembly Building





### Barge-Based VAB (Enclosed)



## Interior Concept of VAB



# Early Construction of VAB



### VAB and LCC Under Construction



# VAB from Turning Basin



#### Interior of Launch Control Center



#### Interior of Launch Control Center



## West Virginia Strip-Mine Coal Shovel



# Crawler-Transporter



## Cutaway of Crawler-Transporter





## Complex 39 Crawlerway





### Saturn V Mobile Launch Platforms



## MLP Transport Tests



#### Interior of VAB





## S-IC Stage in VAB Transfer Aisle



## S-IC – S-II Stacking



# S-II – S-IVB Stacking



# S-IVB – Instrument Unit Stacking



# IU – Apollo Spacecraft Stacking



### Apollo-Saturn V Completed Stack in VAB



### Saturn V Hold-Down Restraints



### S-1C T-0 Disconnects



## Building the LC-39 Launch Pads



# LC-39 Crawlerway and Stacks



#### SA-501 at LC-39A



### Mobile Service Structure with Saturn V



### Saturn IB and "Toadstool" Launch