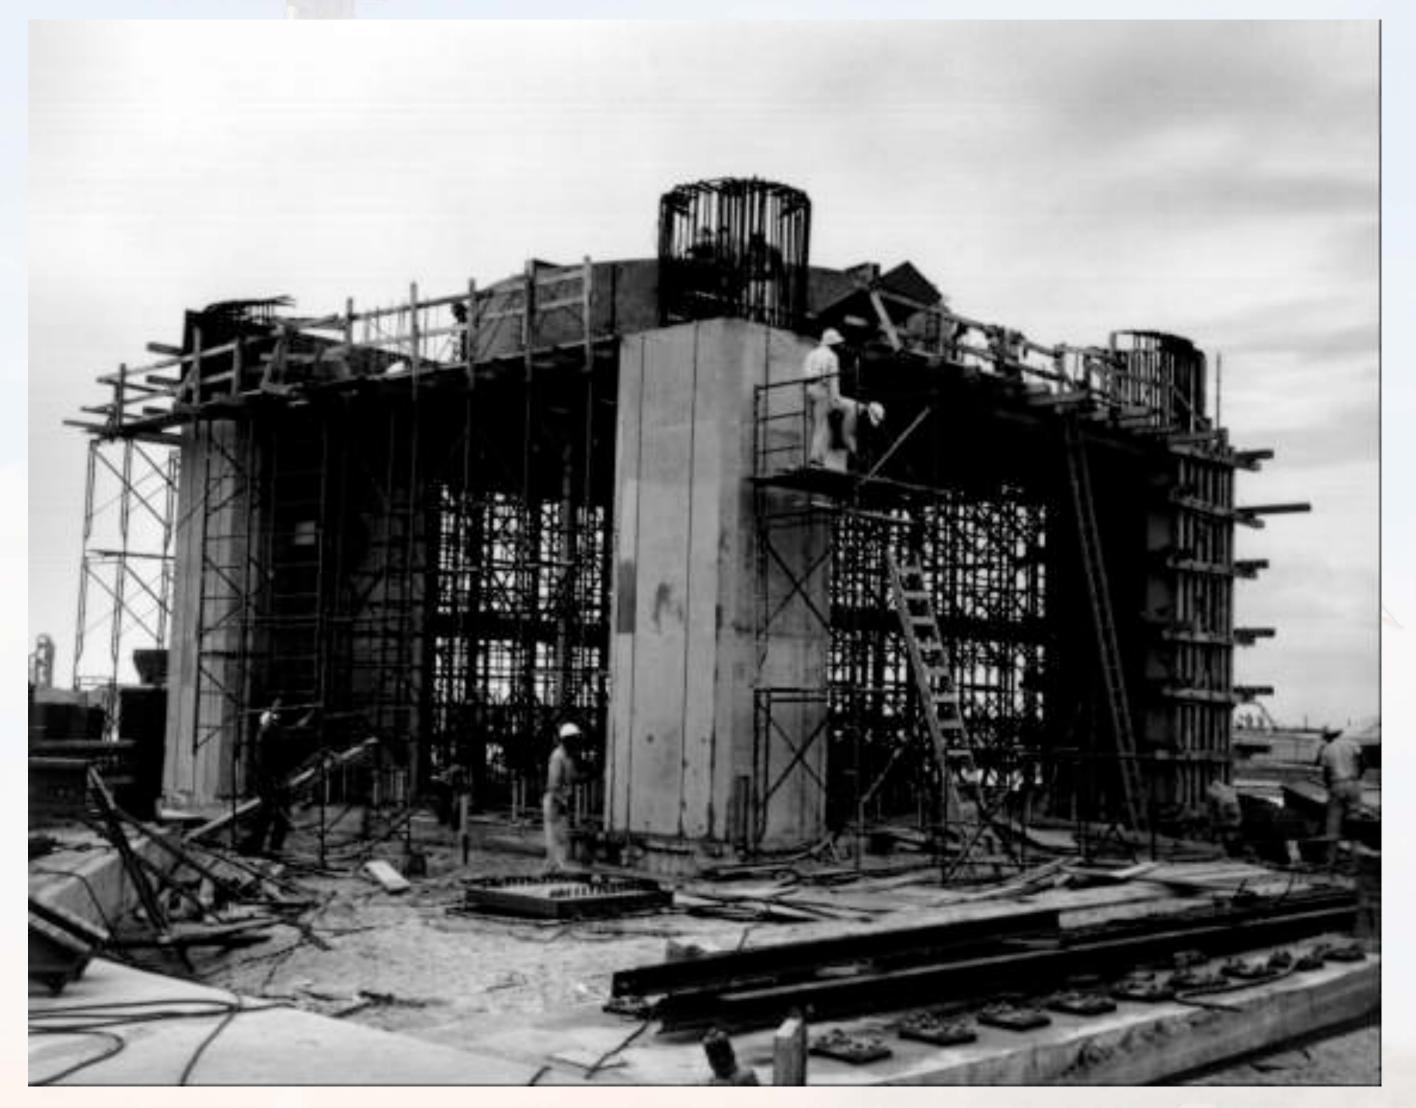

### Ground Processing and Launch Facilities

- Historical examples
  - Early Launch Facilities
  - Saturn I
  - Saturn V
  - Russian
- Modern examples
  - Shuttle
  - Delta IV Heavy
  - DC-XA
  - Falcon 9





### Cape Canaveral circa 1950



### Map of Cape Canaveral





#### "ICBM Row"



## LC-5 – Mercury-Redstone



### LC-5 Emergency Crew Escape System



### Atlas Support Gantry





## LC-14 - Mercury-Atlas



# Titan II Access Tower Operation



#### LC-34 Schematic





#### Saturn I Launch Pedestal





#### LC-34 Launch Pedestal Under Construction



#### LC-34 Flame Deflector



#### LC-34 Blockhouse



#### LC-34 Service Structure



#### Aerial View of LC-34



## S-I Stage Rotation



# S-I Stage Rotation



# Assembly of Saturn I



#### SA-201 Launch



## LC-37 Concept





### LC-37 Under Construction (1963)



#### LC-37 Construction Photo



### Barge Transport of Launch Vehicle Stages



### Aerial Transport of Stages



### Saturn V Launch Facility



# Cape Canaveral Siting Map



### Launch Sites Considered for Apollo

- Cape Canaveral
- Offshore from Cape Canaveral
- Mayaguana Island in the Bahamas
- Cumberland Island, Georgia
- A mainland site near Brownsville, Texas
- White Sands Missile Range in New Mexico
- Christmas Island in the mid-Pacific south of Hawaii
- South Point on the island of Hawaii



# Early Mobile L