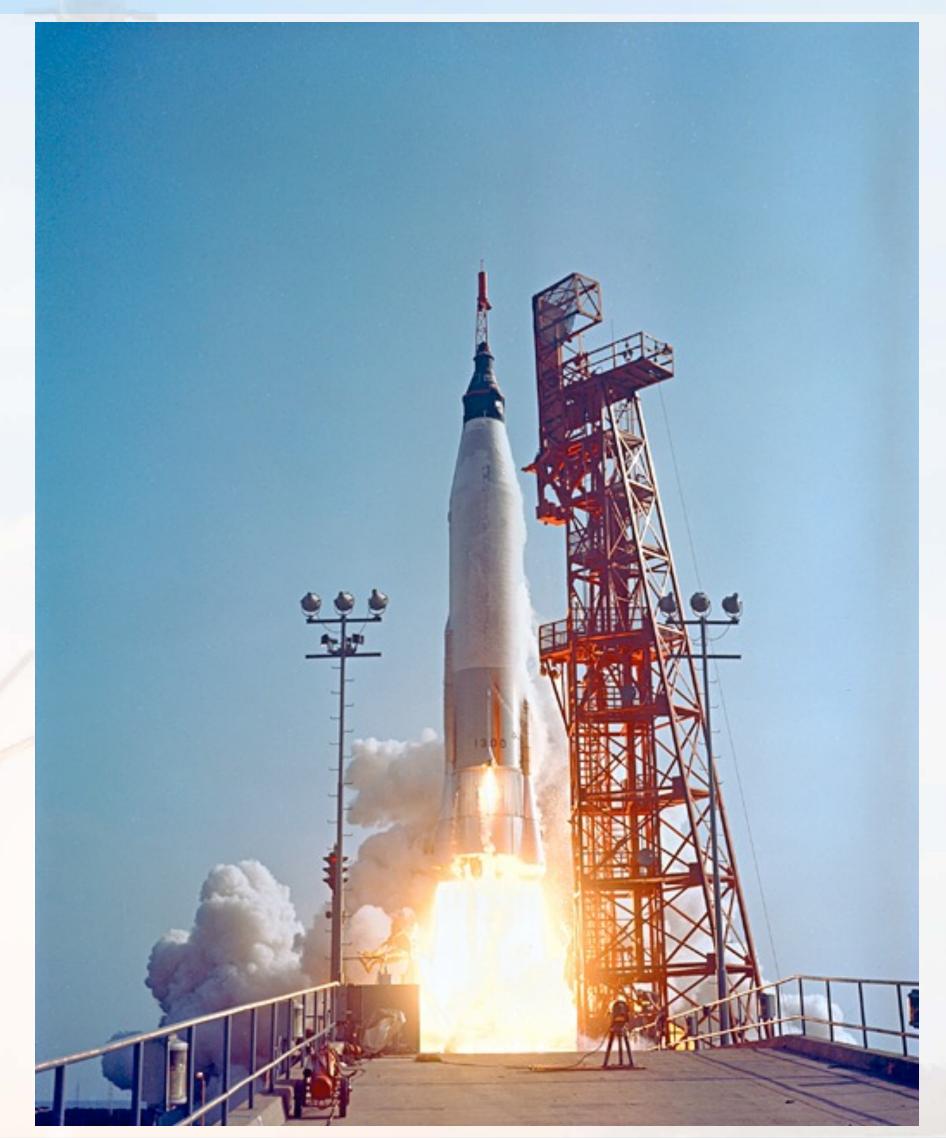

### Ground Processing and Launch Facilities

- Historical examples
  - Early Launch Facilities
  - Saturn I
  - Saturn V
  - Russian
- Modern examples
  - Shuttle
  - Delta IV Heavy
  - DC-XA
  - Falcon 9





### Cape Canaveral circa 1950



### Map of Cape Canaveral





#### "ICBM Row"



## LC-5 – Mercury-Redstone



### LC-5 Emergency Crew Escape System



### Atlas Support Gantry





## LC-14 - Mercury-Atlas



# Titan II Access Tower Operation



#### LC-34 Schematic





#### Saturn I Launch Pedestal





#### LC-34 Launch Pedestal Under Construction



#### LC-34 Flame Deflector



#### LC-34 Blockhouse



#### LC-34 Service Structure



#### Aerial View of LC-34



## S-I Stage Rotation



# S-I Stage Rotation



# Assembly of Saturn I



#### SA-201 Launch



## LC-37 Concept





### LC-37 Under Construction (1963)



#### LC-37 Construction Photo



### Barge Transport of Launch Vehicle Stages



### Aerial Transport of Stages



### Saturn V Launch Facility



# Cape Canaveral Siting Map



### Launch Sites Considered for Apollo

- Cape Canaveral
- Offshore from Cape Canaveral
- Mayaguana Island in the Bahamas
- Cumberland Island, Georgia
- A mainland site near Brownsville, Texas
- Whit