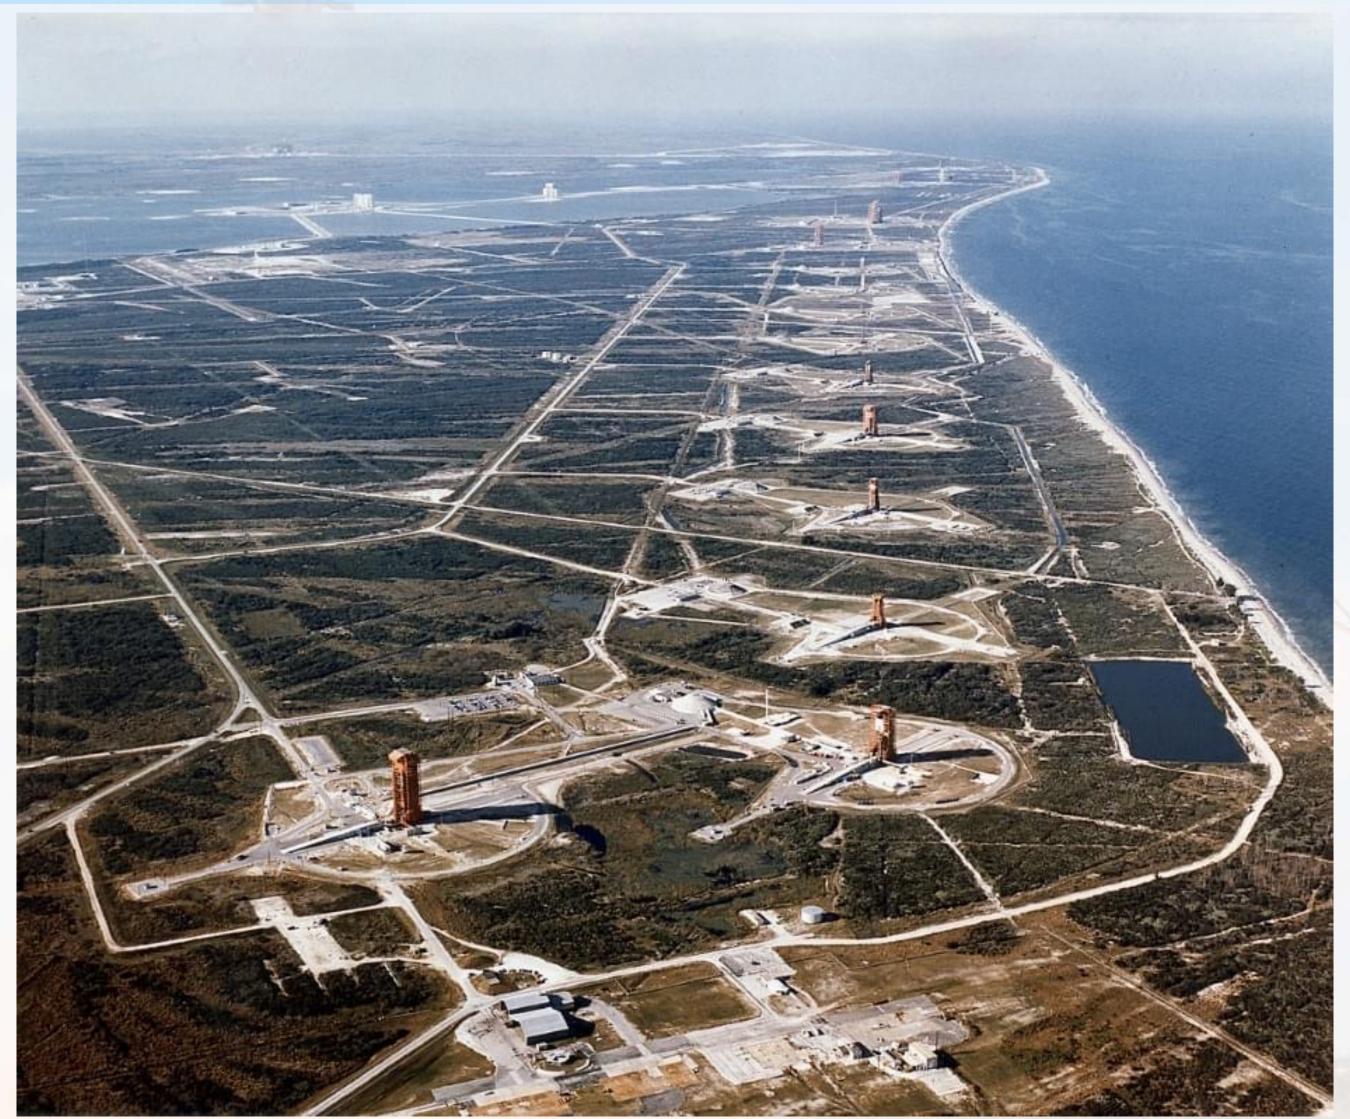

### Ground Processing and Launch Facilities

- Historical examples
  - Early Launch Facilities
  - Saturn I
  - Saturn V
  - Russian
- Modern examples
  - Shuttle
  - Delta IV Heavy
  - DC-XA
  - Falcon 9





### Cape Canaveral circa 1950



### Map of Cape Canaveral





#### "ICBM Row"



## LC-5 – Mercury-Redstone



### LC-5 Emergency Crew Escape System



### Atlas Support Gantry





## LC-14 - Mercury-Atlas



# Titan II Access Tower Operation



#### LC-34 Schematic





#### Saturn I Launch Pedestal





#### LC-34 Launch Pedestal Under Construction



#### LC-34 Flame Deflector



#### LC-34 Blockhouse



#### LC-34 Service Structure



#### Aerial View of LC-34



## S-I Stage Rotation



# S-I Stage Rotation



# Assembly of Saturn I



#### SA-201 Launch



## LC-37 Concept





### LC-37 Under Construction (1963)



#### LC-37 Construction Photo



### Barge Transport of Launch Vehicle Stages



### Aerial Transport of Stages



### Saturn V Launch Facility



# Cape Canaveral Siting Map



### Launch Sites Considered for Apollo

- Cape Canaveral
- Offshore fr