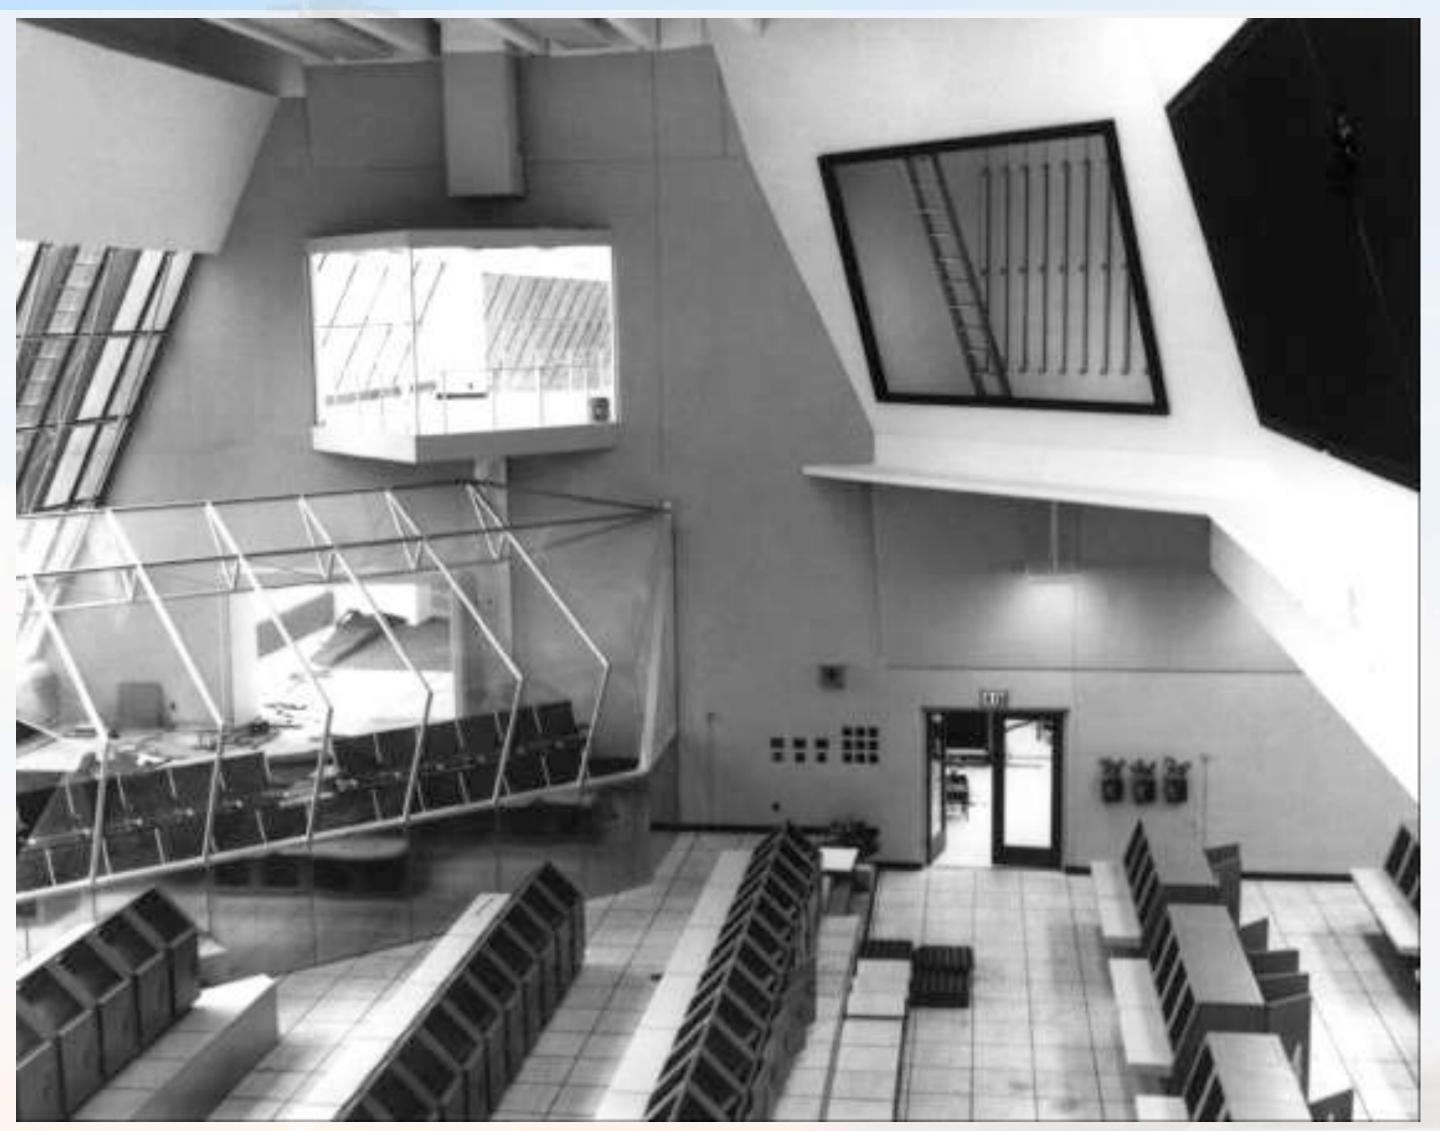

ore from Cape Canaveral
- Mayaguana Island in the Bahamas
- Cumberland Island, Georgia
- A mainland site near Brownsville, Texas
- White Sands Missile Range in New Mexico
- Christmas Island in the mid-Pacific south of Hawaii
- South Point on the island of Hawaii



# Early Mobile Launch Complex Concept





## Concept of an Off-Shore Launch Facility



### Merritt Island Launch Area (MILA)





# Map of KSC and CCAFS





### Competition for MILA Launch Sites





### Rail-Based Nova Launch Concept



### Barge-Based Saturn V Launch Concept





## Barge-Based Vertical Assembly Building





### Barge-Based VAB (Enclosed)



## Interior Concept of VAB



# Early Construction of VAB



### VAB and LCC Under Construction



# VAB from Turning Basin



#### Interior of Launch Control Center



#### Interior of Launch Control Center



## West Virginia Strip-Mine Coal Shovel



# Crawler-Transporter



## Cutaway of Crawler-Transporter





## Complex 39 Crawlerway





### Saturn V Mobile Launch Platforms



## MLP Transport Tests



#### Interior of VAB





## S-IC Stage in VAB Transfer Aisle



## S-IC – S-II Stacking



# S-II – S-IVB Stacking



# S-IVB – Instrument Unit Stacking



# IU – Apollo Spacecraft Stacking



### Apollo-Saturn V Completed Stack in VAB



### Saturn V Hold-Down Restraints



### S-1C T-0 Disconnects



## Building the LC-39 Launch Pads



# LC-39 Crawlerway and Stacks



#### SA-501 at LC-39A



### Mobile Service Structure with Saturn V



### Saturn IB and "Toadstool" Launch



## STS Fixed and Rotating Service Structure



### Complex 39 Launc