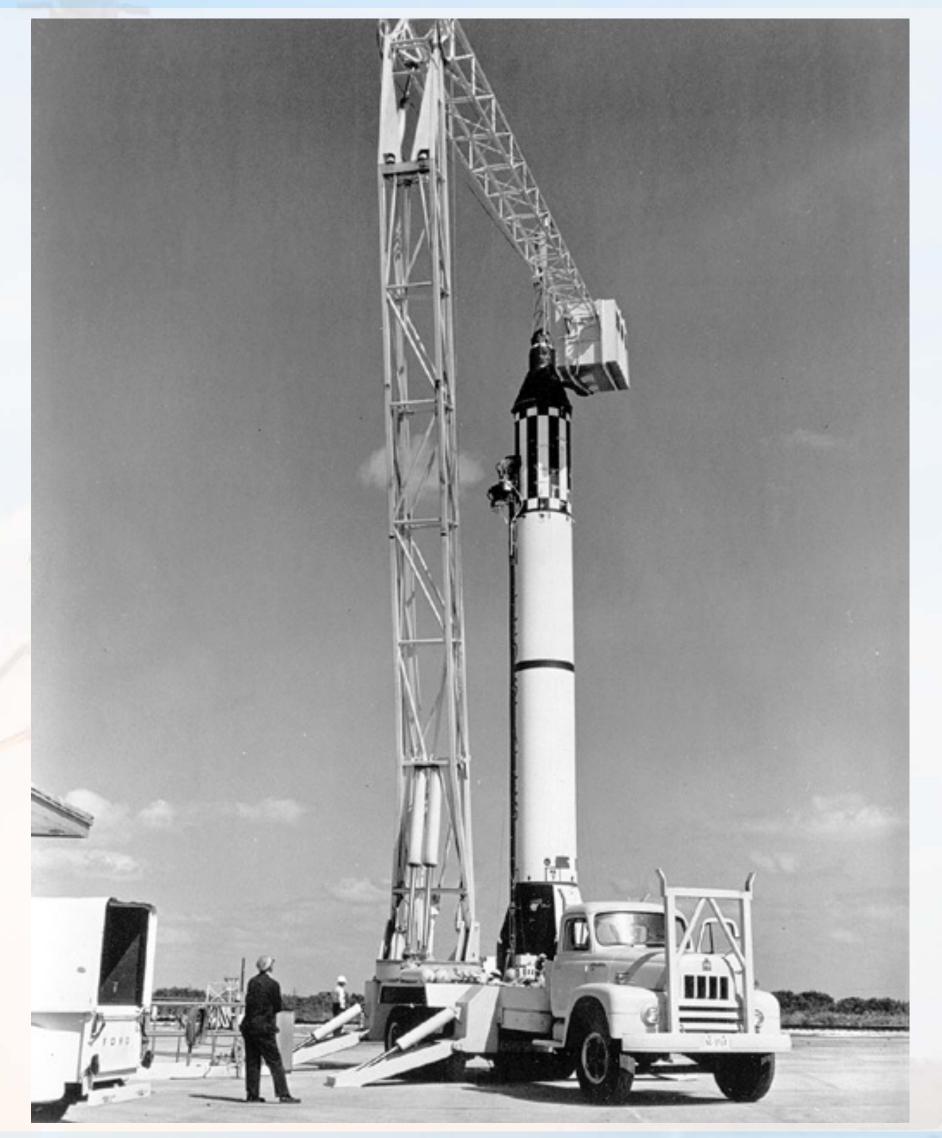

### Ground Processing and Launch Facilities

- Historical examples
  - Early Launch Facilities
  - Saturn I
  - Saturn V
  - Russian
- Modern examples
  - Shuttle
  - Delta IV Heavy
  - DC-XA
  - Falcon 9





### Cape Canaveral circa 1950



### Map of Cape Canaveral





#### "ICBM Row"



## LC-5 – Mercury-Redstone



### LC-5 Emergency Crew Escape System



### Atlas Support Gantry





## LC-14 - Mercury-Atlas



# Titan II Access Tower Operation



#### LC-34 Schematic





#### Saturn I Launch Pedestal





#### LC-34 Launch Pedestal Under Construction



#### LC-34 Flame Deflector



#### LC-34 Blockhouse



#### LC-34 Service Structure



#### Aerial View of LC-34



## S-I Stage Rotation



# S-I Stage Rotation



# Assembly of Saturn I



#### SA-201 Launch



## LC-37 Concept





### LC-37 Under Construction (1963)



#### LC-37 Construction Photo



### Barge Transport of Launch Vehicle Stages



### Aerial Transport of Stages



### Saturn V Launch Facility



# Cape Canaveral Siting Map



### Launch Sites Considered for Apollo

- Cape Canaveral
- Offshore from Cape Canaveral
- Mayaguana Island in the Bahamas
- Cumberland Island