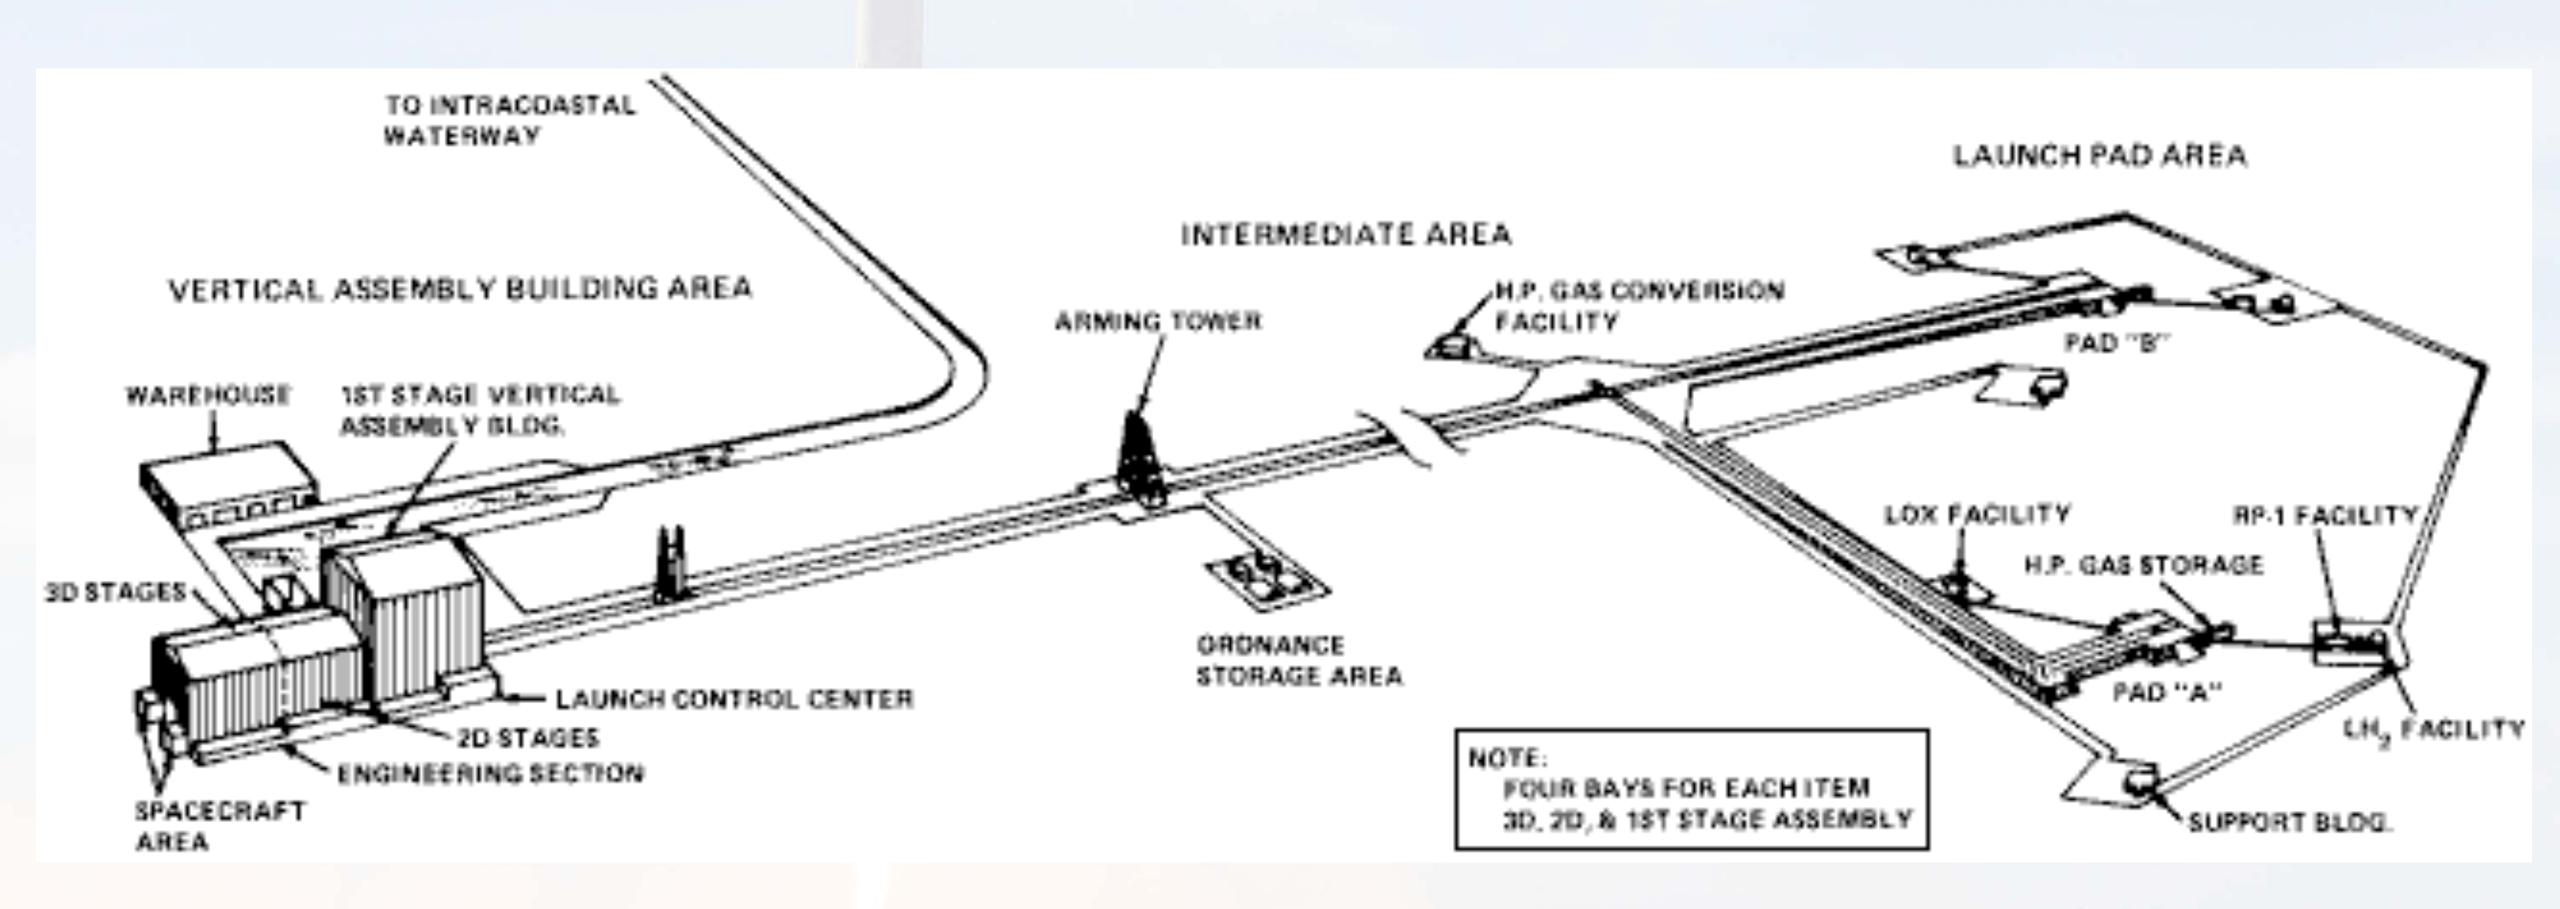

ector



#### LC-34 Blockhouse



#### LC-34 Service Structure



#### Aerial View of LC-34



## S-I Stage Rotation



# S-I Stage Rotation



# Assembly of Saturn I



#### SA-201 Launch



## LC-37 Concept





### LC-37 Under Construction (1963)



#### LC-37 Construction Photo



### Barge Transport of Launch Vehicle Stages



### Aerial Transport of Stages



### Saturn V Launch Facility



# Cape Canaveral Siting Map



### Launch Sites Considered for Apollo

- Cape Canaveral
- Offshore from Cape Canaveral
- Mayaguana Island in the Bahamas
- Cumberland Island, Georgia
- A mainland site near Brownsville, Texas
- White Sands Missile Range in New Mexico
- Christmas Island in the mid-Pacific south of Hawaii
- South Point on the island of Hawaii



# Early Mobile Launch Complex Concept





## Concept of an Off-Shore Launch Facility



### Merritt Island Launch Area (MILA)





# Map of KSC and CCAFS





### Competition for MILA Launch Sites





### Rail-Based Nova Launch Concept



### Barge-Based Saturn V Launch Concept





## Barge-Based Vertical Assembly Building





### Barge-Based VAB (Enclosed)



## Interior Concept of VAB



# Early Construction of VAB



### VAB and LCC Under Construction



# VAB from Turning Basin



#### Interior of Launch Control Center



#### Interior of Launch Control Center



## West Virginia Strip-Mine Coal Shovel



# Crawler-Transporter



## Cutaway of Crawler-Transporter





## Complex 39 Crawlerway





### Saturn V Mobile Launch Platforms



## MLP Transport Tests



#### Interior of VAB





## S-IC Stage in VAB Transfer Ai