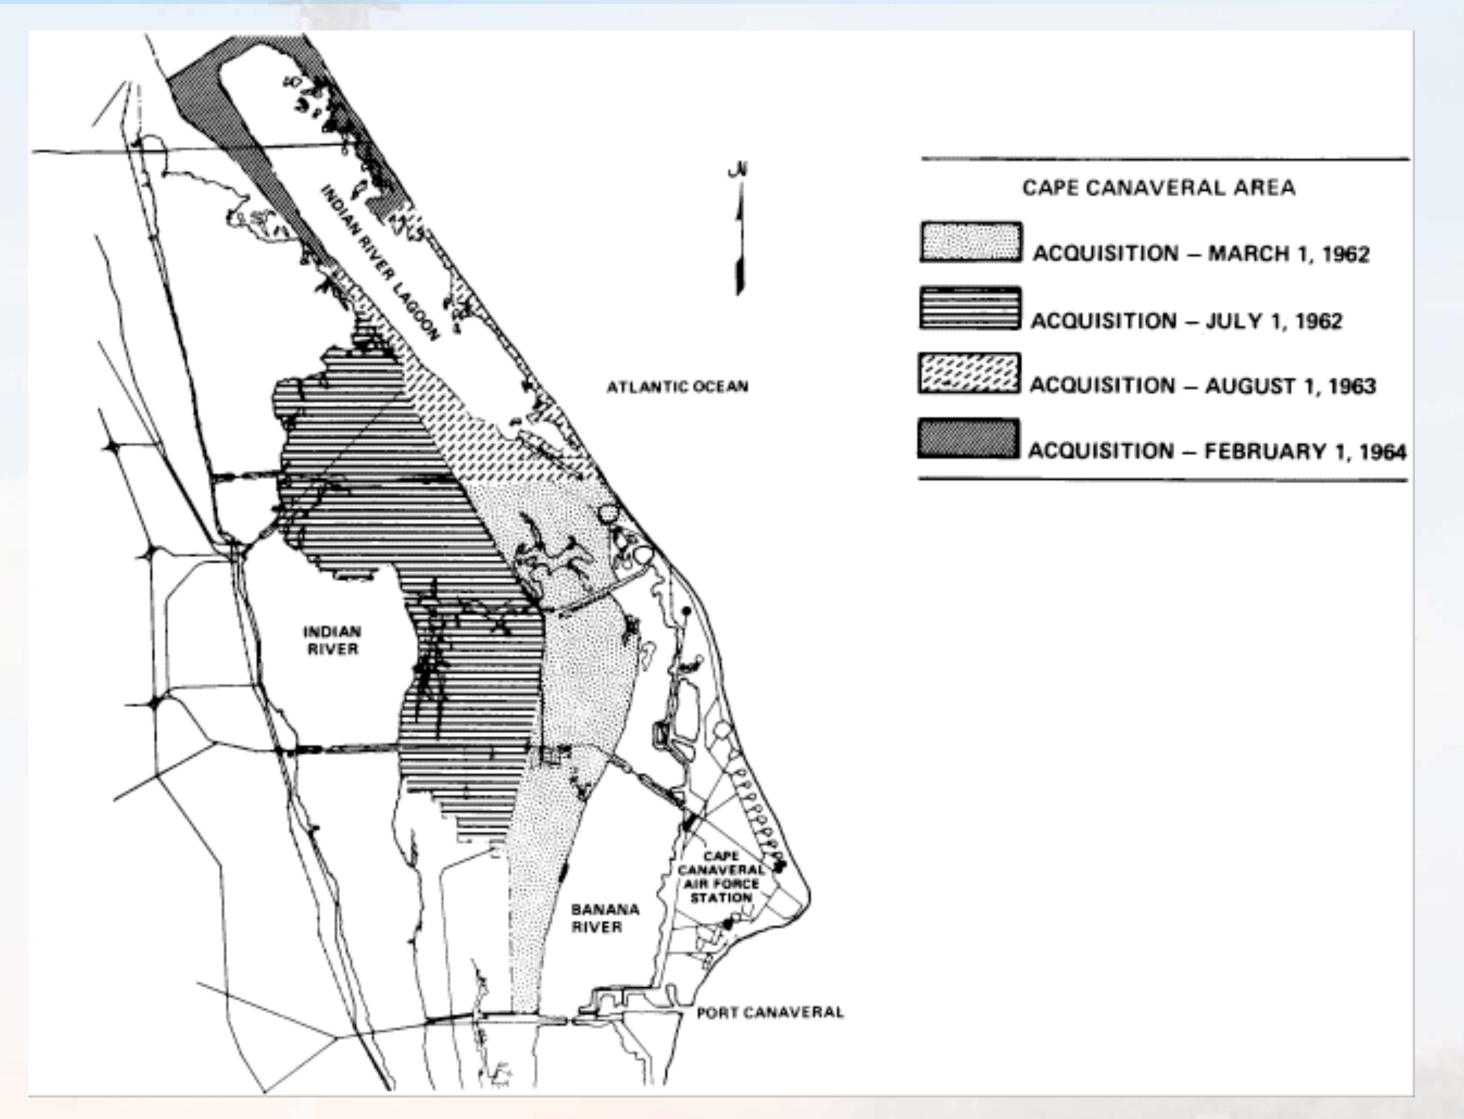

34



## S-I Stage Rotation



# S-I Stage Rotation



# Assembly of Saturn I



#### SA-201 Launch



## LC-37 Concept





### LC-37 Under Construction (1963)



#### LC-37 Construction Photo



### Barge Transport of Launch Vehicle Stages



### Aerial Transport of Stages



### Saturn V Launch Facility



# Cape Canaveral Siting Map



### Launch Sites Considered for Apollo

- Cape Canaveral
- Offshore from Cape Canaveral
- Mayaguana Island in the Bahamas
- Cumberland Island, Georgia
- A mainland site near Brownsville, Texas
- White Sands Missile Range in New Mexico
- Christmas Island in the mid-Pacific south of Hawaii
- South Point on the island of Hawaii



# Early Mobile Launch Complex Concept





## Concept of an Off-Shore Launch Facility



### Merritt Island Launch Area (MILA)





# Map of KSC and CCAFS





### Competition for MILA Launch Sites





### Rail-Based Nova Launch Concept



### Barge-Based Saturn V Launch Concept





## Barge-Based Vertical Assembly Building





### Barge-Based VAB (Enclosed)



## Interior Concept of VAB



# Early Construction of VAB



### VAB and LCC Under Construction



# VAB from Turning Basin



#### Interior of Launch Control Center



#### Interior of Launch Control Center



## West Virginia Strip-Mine Coal Shovel



# Crawler-Transporter



## Cutaway of Crawler-Transporter





## Complex 39 Crawlerway





### Saturn V Mobile Launch Platforms



## MLP Transport Tests



#### Interior of VAB





## S-IC Stage in VAB Transfer Aisle



## S-IC – S-II Stacking



# S-II – S-IVB Stacking



# S-IVB – Instrument Unit St