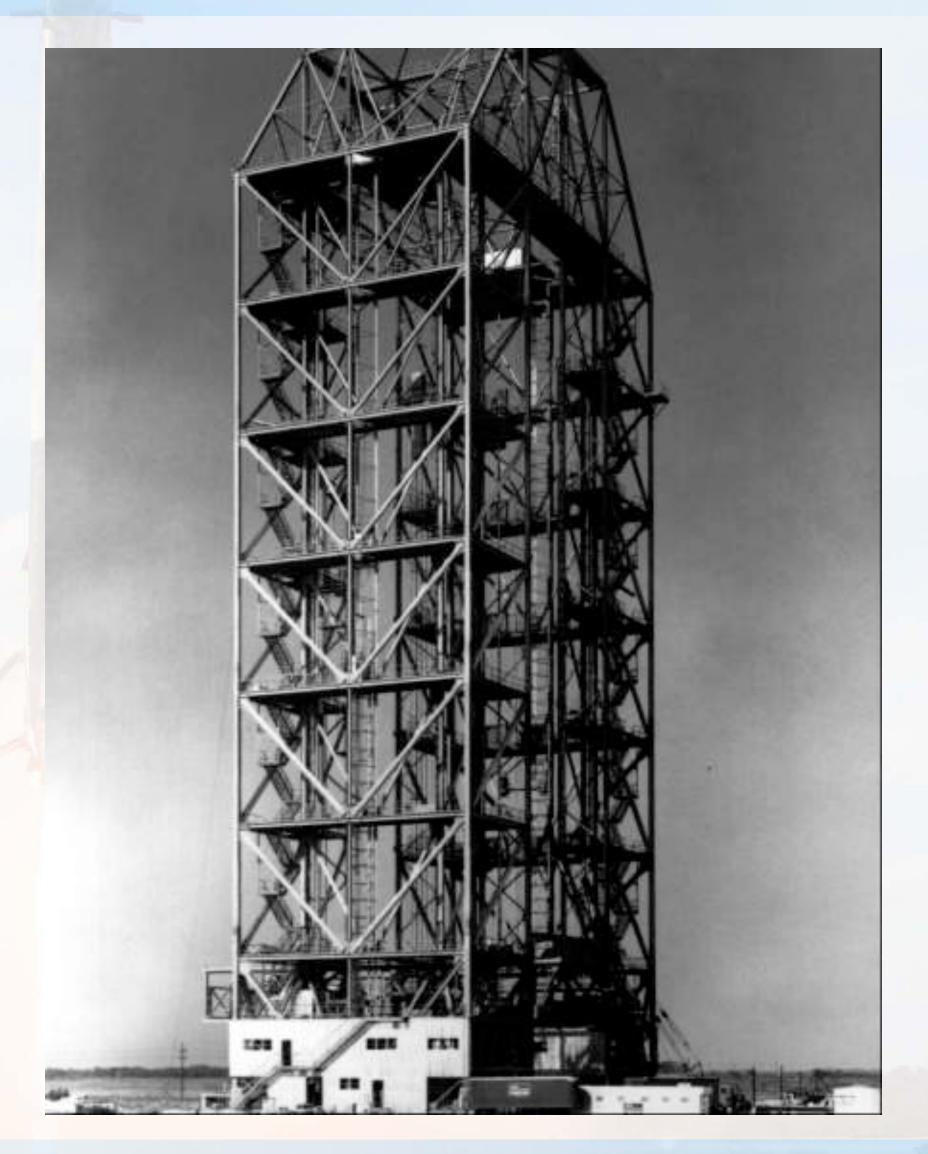

### Ground Processing and Launch Facilities

- Historical examples
  - Early Launch Facilities
  - Saturn I
  - Saturn V
  - Russian
- Modern examples
  - Shuttle
  - Delta IV Heavy
  - DC-XA
  - Falcon 9





### Cape Canaveral circa 1950



### Map of Cape Canaveral





#### "ICBM Row"



## LC-5 – Mercury-Redstone



### LC-5 Emergency Crew Escape System



### Atlas Support Gantry





## LC-14 - Mercury-Atlas



# Titan II Access Tower Operation



#### LC-34 Schematic





#### Saturn I Launch Pedestal





#### LC-34 Launch Pedestal Under Construction



#### LC-34 Flame Deflector



#### LC-34 Blockhouse



#### LC-34 Service Structure



#### Aerial View of LC-34



## S-I Stage Rotation



# S-I Stage Rotation



# Assembly of Saturn I



#### SA-201 Launch



## LC-37 Concept





### LC-37 Under Construction (1963)



#### LC-37 Construction Photo



### Barge Transport of Launch Vehicle Stages



### Aerial Transport of Stages



### Saturn V Launch Facility



# Cape Canaveral Siting Map



### Launch Sites Considered for Apollo

- Cape Canaveral
- Offshore from Cape Canaveral
- Mayaguana Island in the Bahamas
- Cumberland Island, Georgia
- A mainland site near Brownsville, Texas
- White Sands Missile Range in New Mexico
- Christmas Island in the mid-Pacific south of Hawaii
- South Point on the island of Hawaii



# Early Mobile Launch Complex Concept





## Concept of an Off-Shore Launch Facility



### Merritt Is