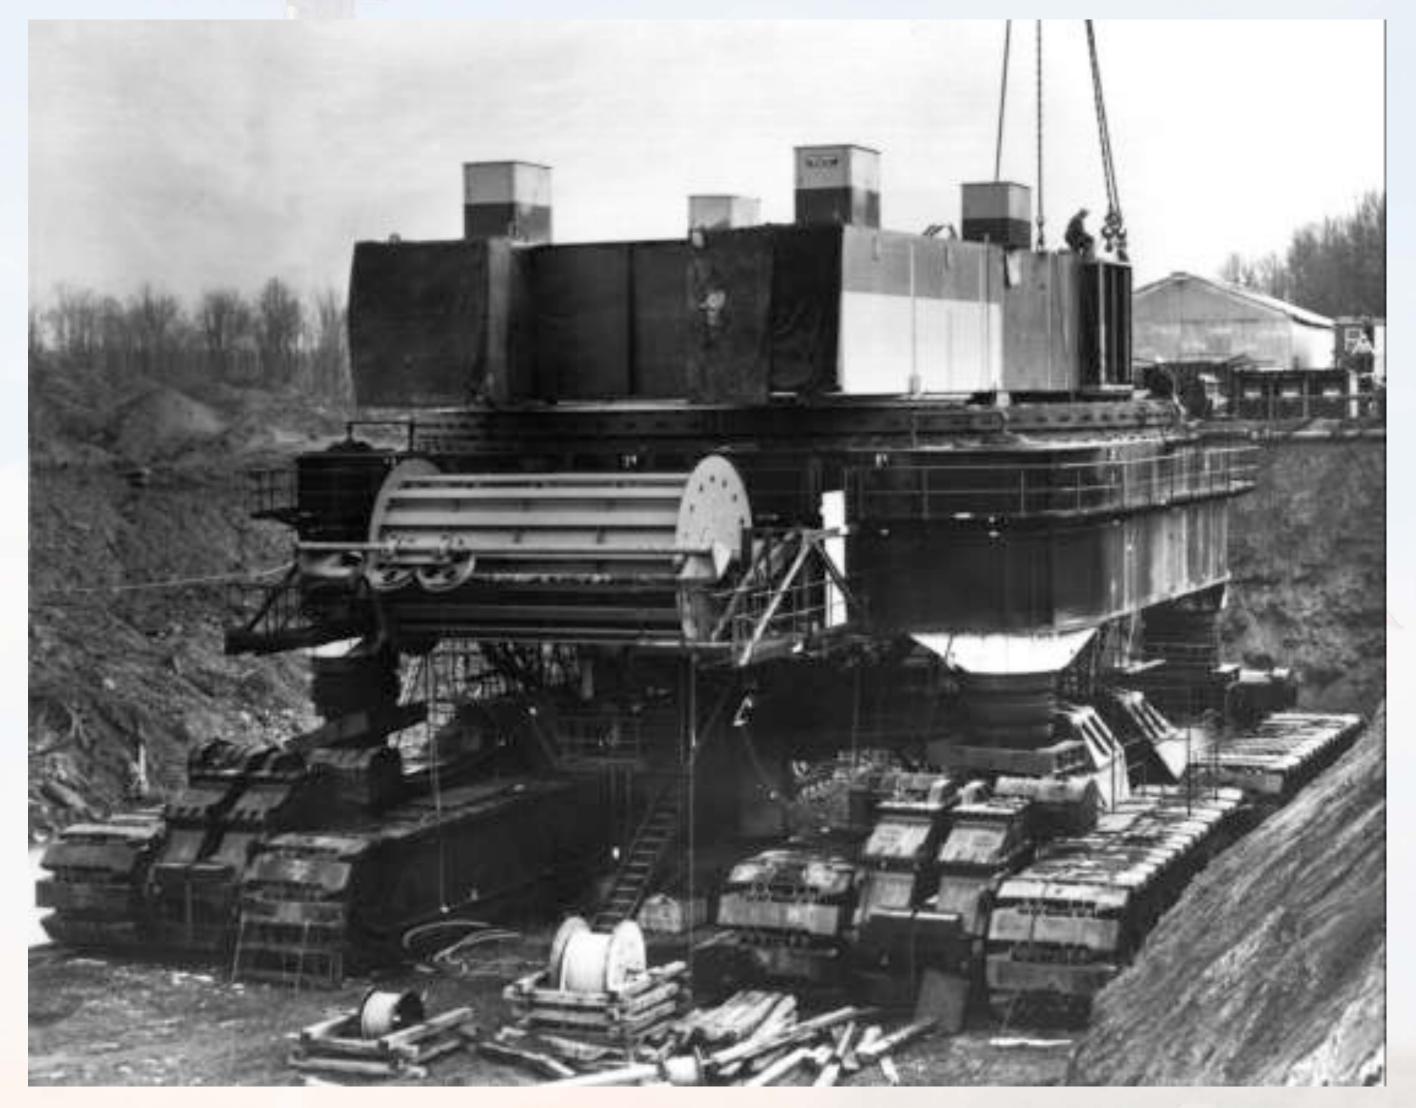

a
- A mainland site near Brownsville, Texas
- White Sands Missile Range in New Mexico
- Christmas Island in the mid-Pacific south of Hawaii
- South Point on the island of Hawaii



# Early Mobile Launch Complex Concept





## Concept of an Off-Shore Launch Facility



### Merritt Island Launch Area (MILA)





# Map of KSC and CCAFS





### Competition for MILA Launch Sites





### Rail-Based Nova Launch Concept



### Barge-Based Saturn V Launch Concept





## Barge-Based Vertical Assembly Building





### Barge-Based VAB (Enclosed)



## Interior Concept of VAB



# Early Construction of VAB



### VAB and LCC Under Construction



# VAB from Turning Basin



#### Interior of Launch Control Center



#### Interior of Launch Control Center



## West Virginia Strip-Mine Coal Shovel



# Crawler-Transporter



## Cutaway of Crawler-Transporter





## Complex 39 Crawlerway





### Saturn V Mobile Launch Platforms



## MLP Transport Tests



#### Interior of VAB





## S-IC Stage in VAB Transfer Aisle



## S-IC – S-II Stacking



# S-II – S-IVB Stacking



# S-IVB – Instrument Unit Stacking



# IU – Apollo Spacecraft Stacking



### Apollo-Saturn V Completed Stack in VAB



### Saturn V Hold-Down Restraints



### S-1C T-0 Disconnects



## Building the LC-39 Launch Pads



# LC-39 Crawlerway and Stacks



#### SA-501 at LC-39A



### Mobile Service Structure with Saturn V



### Saturn IB and "Toadstool" Launch



## STS Fixed and Rotating Service Structure



### Complex 39 Launch Mounts



## KSC LC-39 (Modern Era)



### Details of LC-39 Pads



### Expenditure