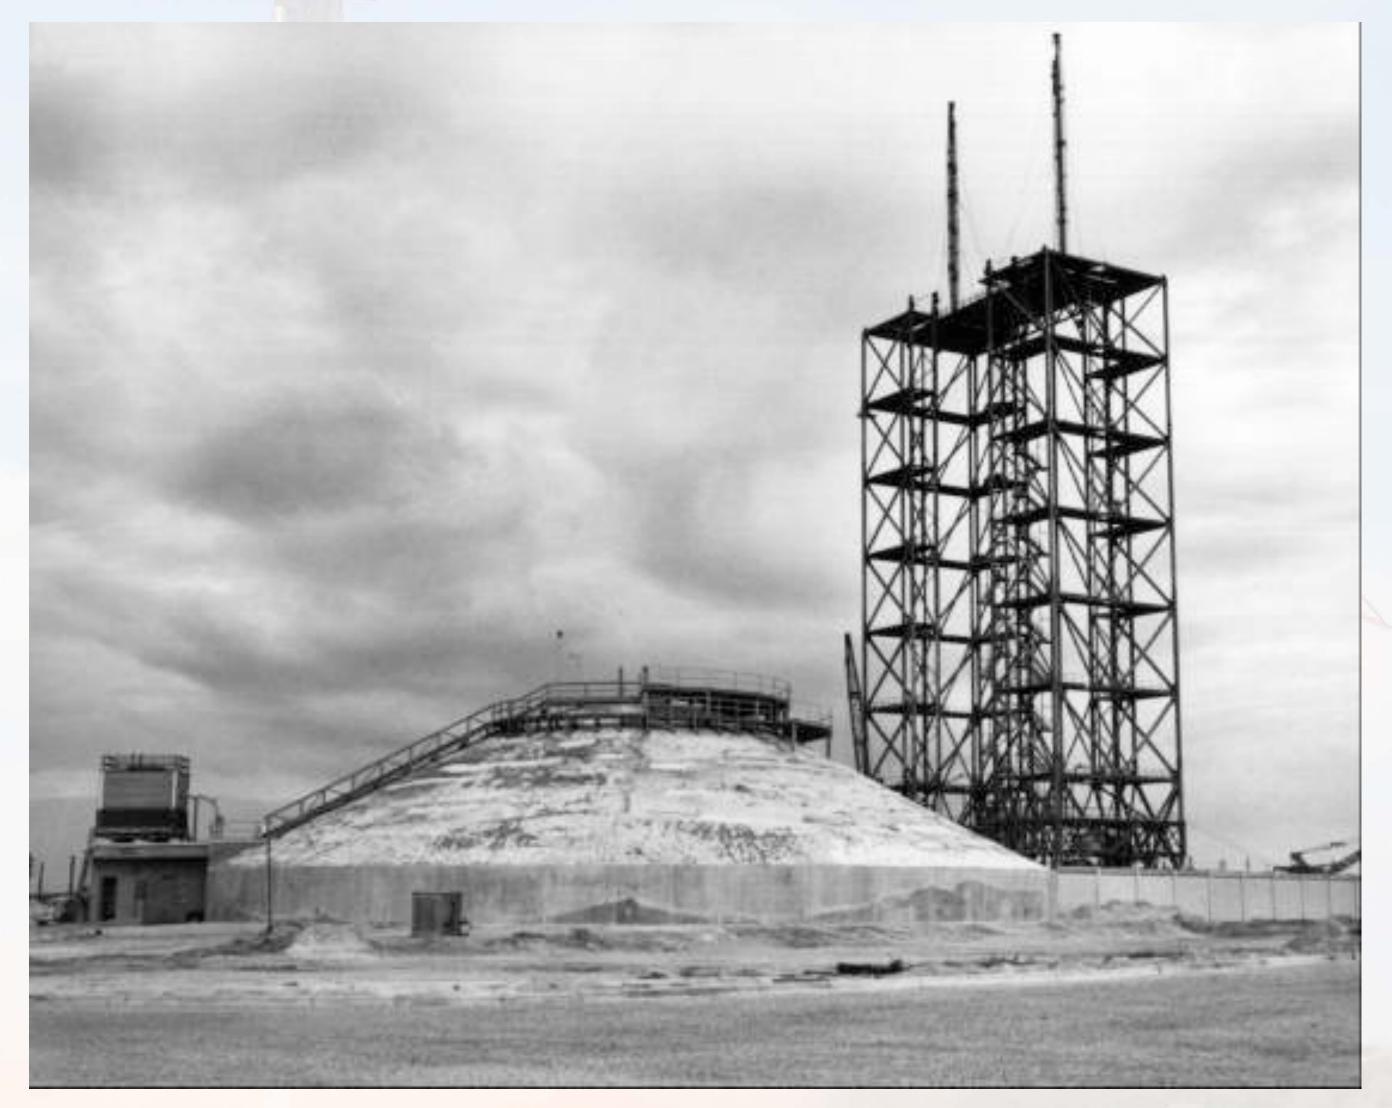

### Ground Processing and Launch Facilities

- Historical examples
  - Early Launch Facilities
  - Saturn I
  - Saturn V
  - Russian
- Modern examples
  - Shuttle
  - Delta IV Heavy
  - DC-XA
  - Falcon 9





### Cape Canaveral circa 1950



### Map of Cape Canaveral





#### "ICBM Row"



## LC-5 – Mercury-Redstone



### LC-5 Emergency Crew Escape System



### Atlas Support Gantry





## LC-14 - Mercury-Atlas



# Titan II Access Tower Operation



#### LC-34 Schematic





#### Saturn I Launch Pedestal





#### LC-34 Launch Pedestal Under Construction



#### LC-34 Flame Deflector



#### LC-34 Blockhouse



#### LC-34 Service Structure



#### Aerial View of LC-34



## S-I Stage Rotation



# S-I Stage Rotation



# Assembly of Saturn I



#### SA-201 Launch



## LC-37 Concept





### LC-37 Under Construction (1963)



#### LC-37 Construction Photo



### Barge Transport of Launch Vehicle Stages



### Aerial Transport of Stages



### Saturn V Launch Facility



# Cape Canaveral Siting Map



### Launch Sites Considered for Apollo

- Cape Canaveral
- Offshore from Cape Canaveral
- Mayaguana Island in the Bahamas
- Cumberland Island, Georgia
- A mainland site near Brownsville, Texas
- White Sands Missile Range in New Mexico
- Christmas Island in the mid-Pacific south of Hawaii
- South Point on the island of Hawaii



# Early Mobile Launch Complex Concept





## Concept of an Off-Shore L