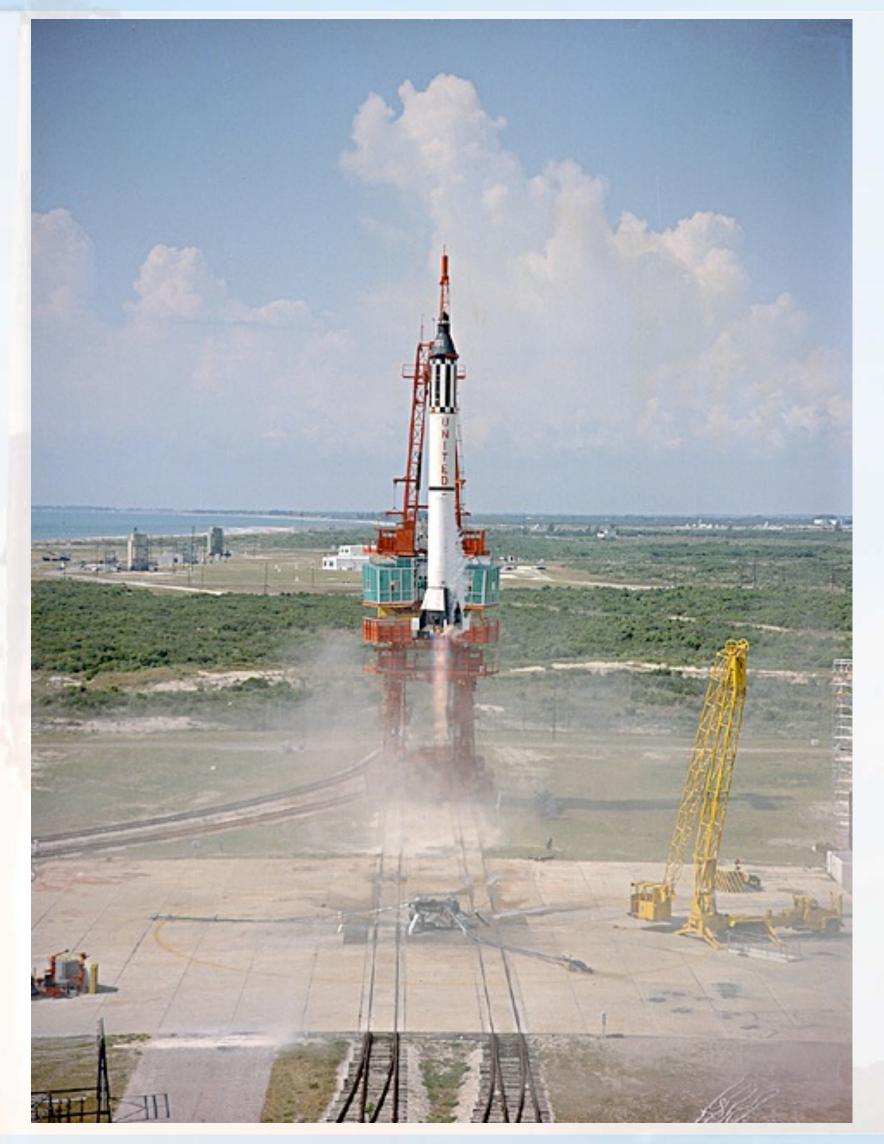

### Ground Processing and Launch Facilities

- Historical examples
  - Early Launch Facilities
  - Saturn I
  - Saturn V
  - Russian
- Modern examples
  - Shuttle
  - Delta IV Heavy
  - DC-XA
  - Falcon 9





### Cape Canaveral circa 1950



### Map of Cape Canaveral





#### "ICBM Row"



## LC-5 – Mercury-Redstone



### LC-5 Emergency Crew Escape System



### Atlas Support Gantry





## LC-14 - Mercury-Atlas



# Titan II Access Tower Operation



#### LC-34 Schematic





#### Saturn I Launch Pedestal





#### LC-34 Launch Pedestal Under Construction



#### LC-34 Flame Deflector



#### LC-34 Blockhouse



#### LC-34 Service Structure



#### Aerial View of LC-34



## S-I Stage Rotation



# S-I Stage Rotation



# Assembly of Saturn I



#### SA-201 Launch



## LC-37 Concept





### LC-37 Under Construction (1963)



#### LC-37 Construction Photo



### Barge Transport of Launch Vehicle Stages



### Aerial Transport of Stages



### Saturn V Launch Facility



# Cape Canaveral Siting Map



### Launch Sites Considered for Apollo

- Cape Canaveral
- Offshore from Cape Canaveral
- Mayaguana