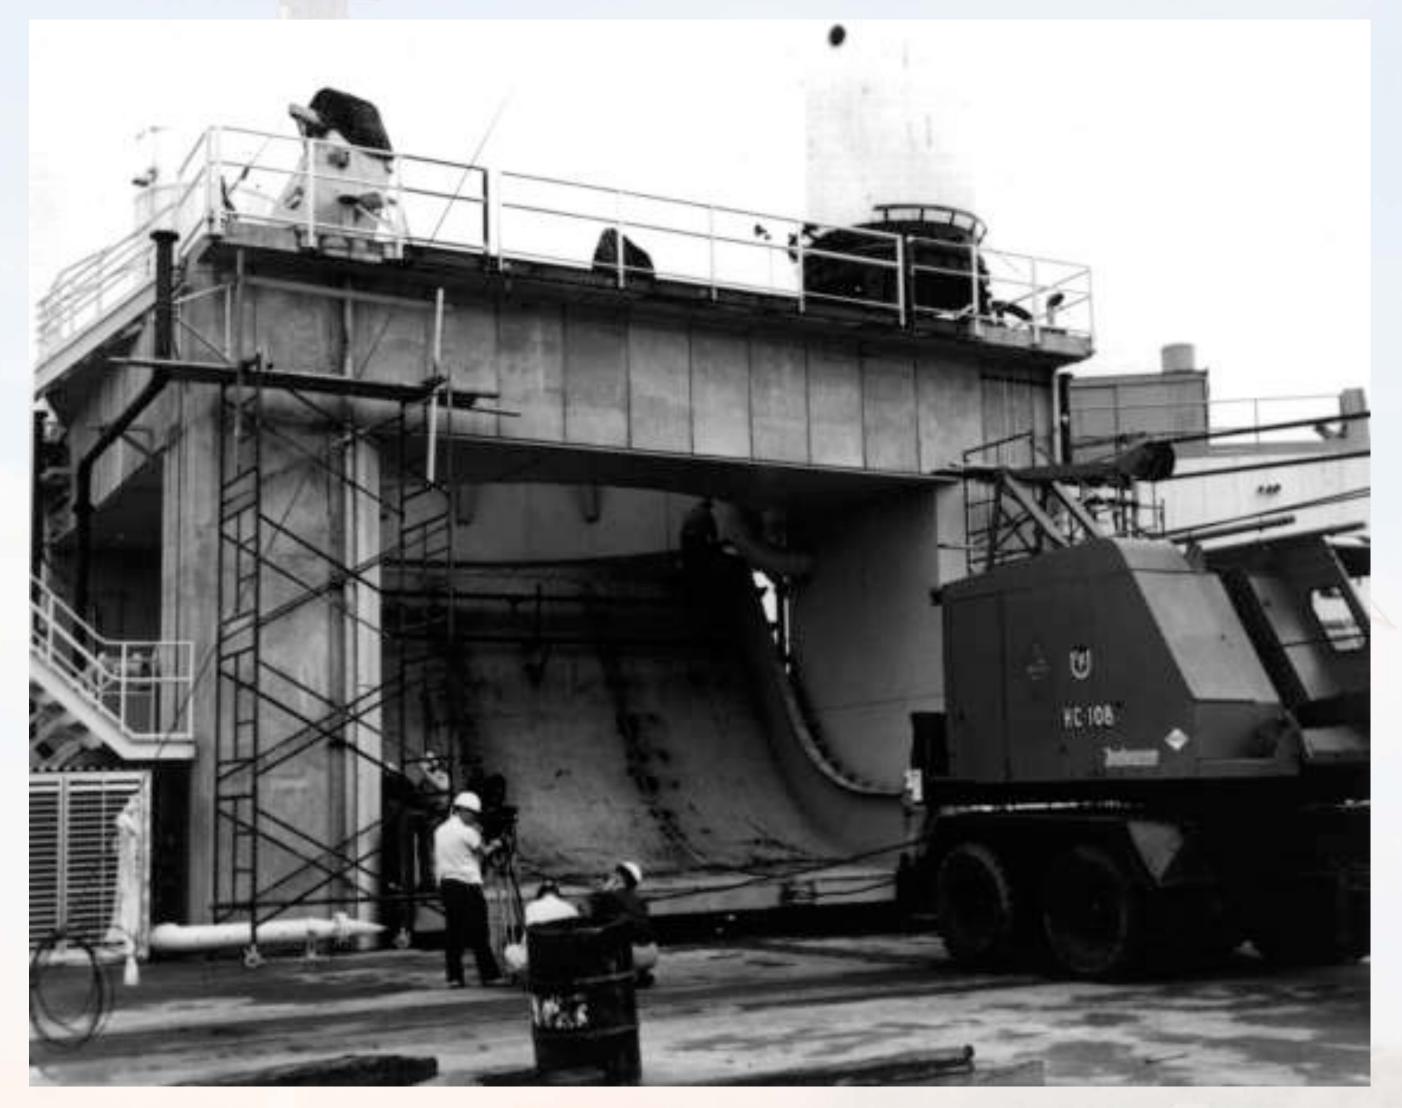

### Ground Processing and Launch Facilities

- Historical examples
  - Early Launch Facilities
  - Saturn I
  - Saturn V
  - Russian
- Modern examples
  - Shuttle
  - Delta IV Heavy
  - DC-XA
  - Falcon 9





### Cape Canaveral circa 1950



### Map of Cape Canaveral





#### "ICBM Row"



## LC-5 – Mercury-Redstone



### LC-5 Emergency Crew Escape System



### Atlas Support Gantry





## LC-14 - Mercury-Atlas



# Titan II Access Tower Operation



#### LC-34 Schematic





#### Saturn I Launch Pedestal





#### LC-34 Launch Pedestal Under Construction



#### LC-34 Flame Deflector



#### LC-34 Blockhouse



#### LC-34 Service Structure



#### Aerial View of LC-34



## S-I Stage Rotation



# S-I Stage Rotation



# Assembly of Saturn I



#### SA-201 Launch



## LC-37 Concept





### LC-37 Under Construction (1963)



#### LC-37 Construction Photo



### Barge Transport of Launch Vehicle Stages



### Aerial Transport of Stages



### Saturn V Launch Facility



# Cape Canaveral Siting Map



### Launch Sites Considered for Apollo

- Cape Canaveral
- Offshore from Cape Canaveral
- Mayaguana Island in the Bahamas
- Cumberland Island, Georgia
- A mainland site near Brownsville, Texas
- White Sands Missile Range in New Mexico
- Christmas Island in the mid-Pacific south of Hawaii
- South Point on the island of Hawaii



# Early Mobile Launch Complex Concept





##