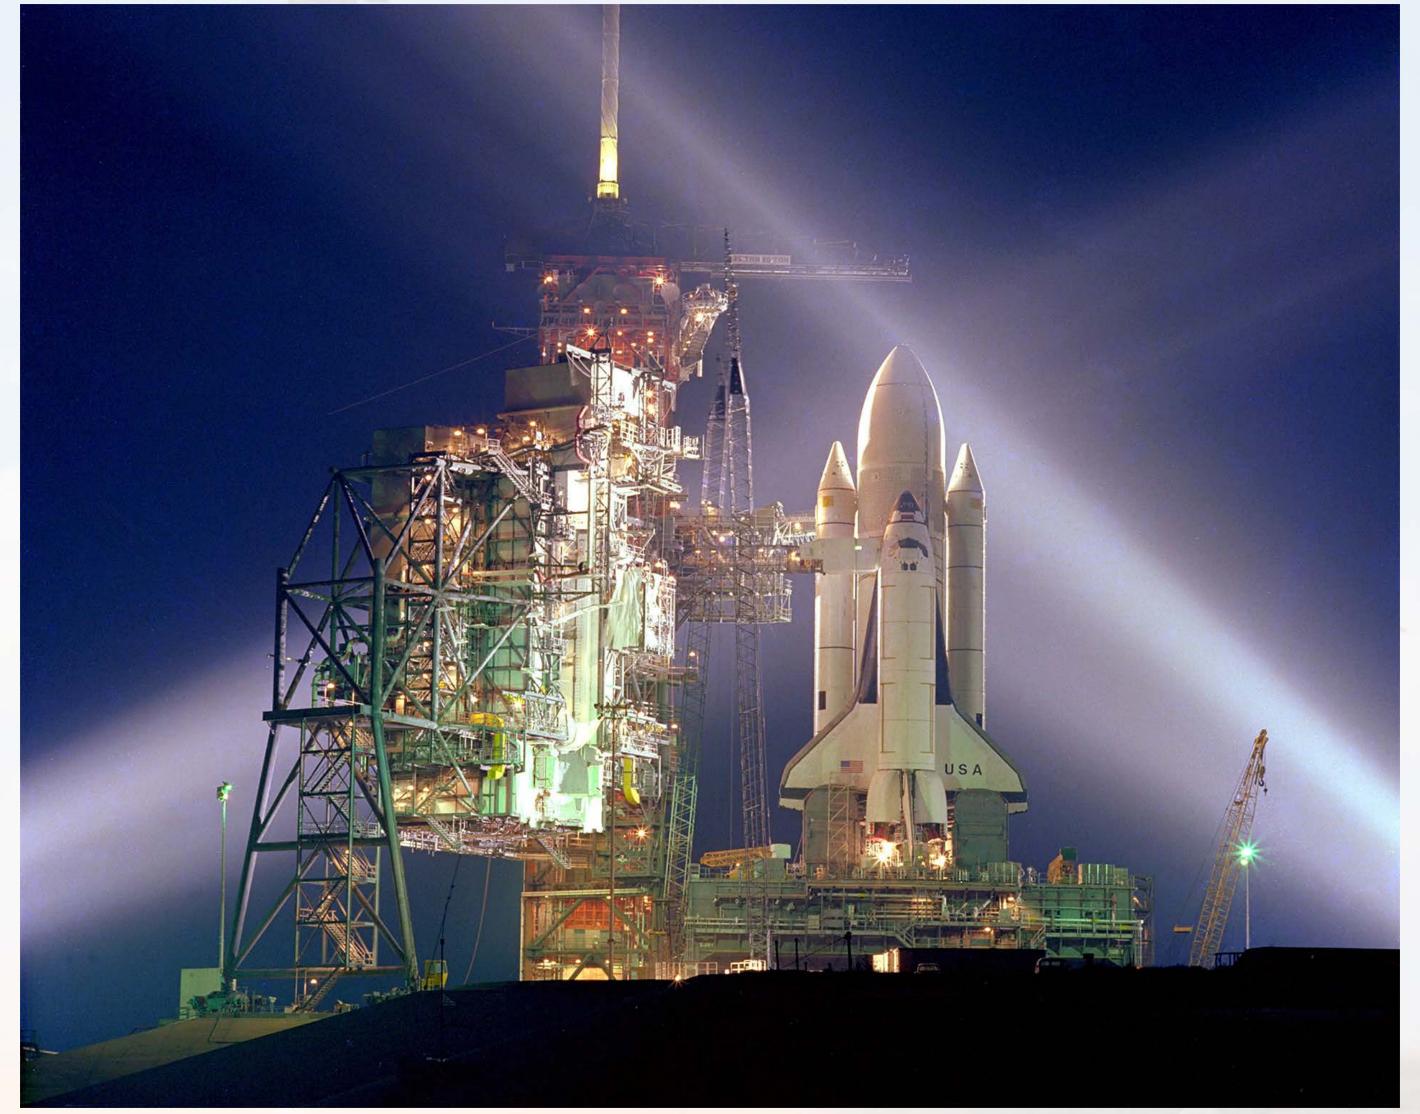

### Mobile Service Structure with Saturn V

## STS Fixed and Rotating Service Structure