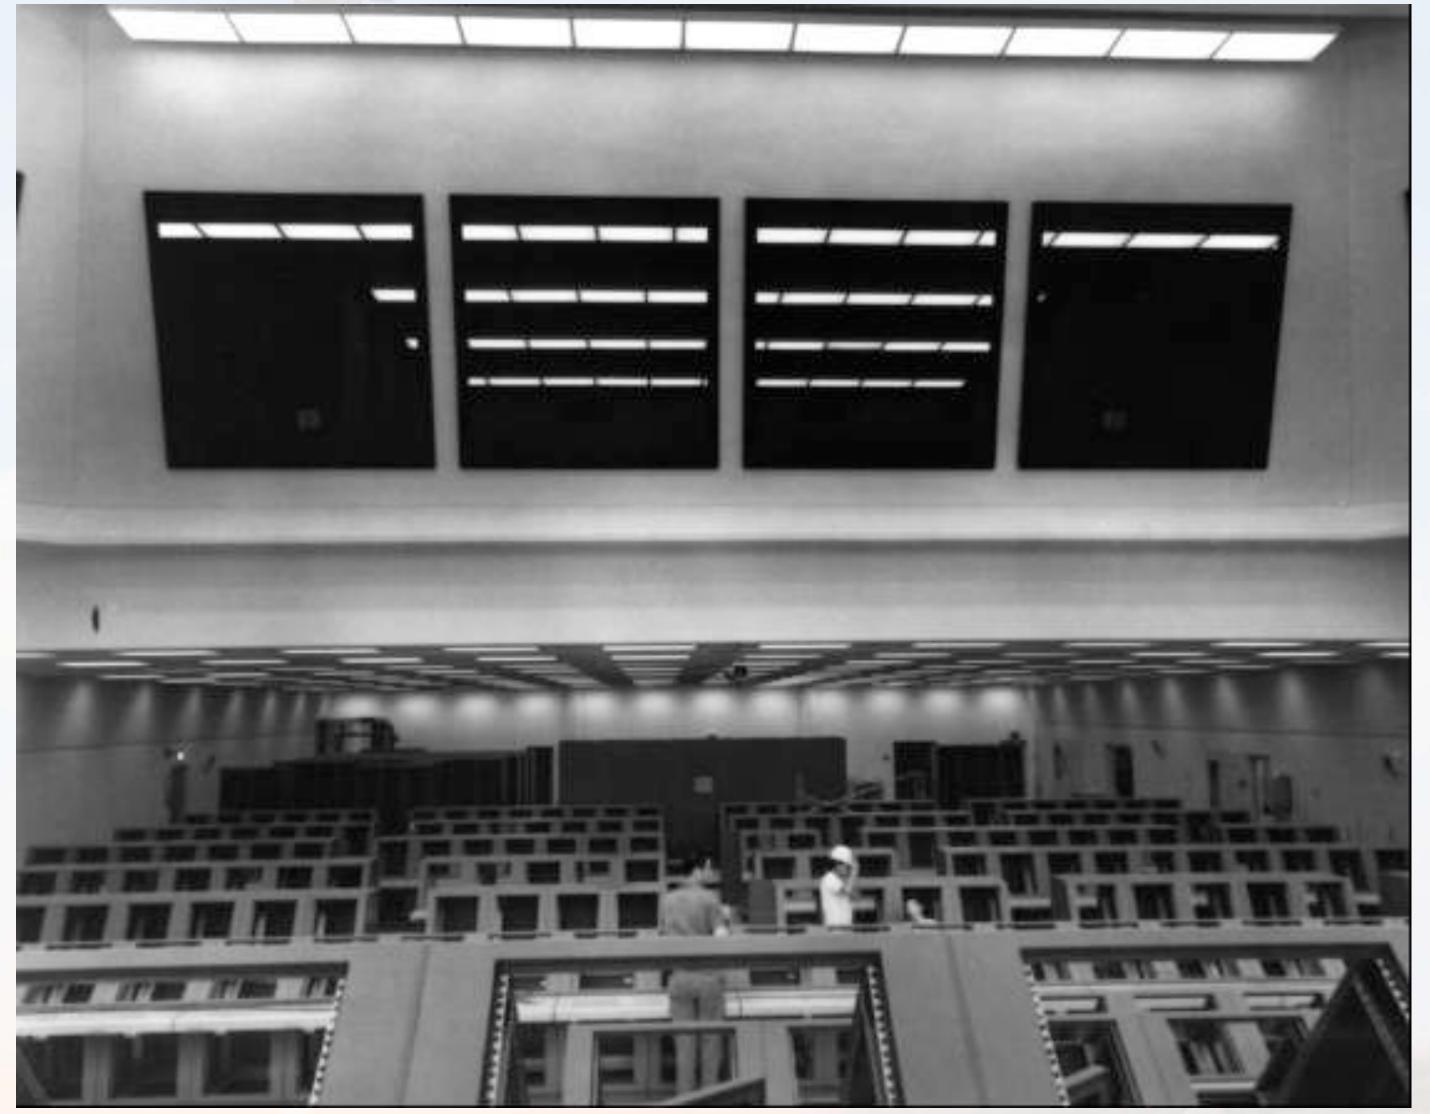

in the Bahamas
- Cumberland Island, Georgia
- A mainland site near Brownsville, Texas
- White Sands Missile Range in New Mexico
- Christmas Island in the mid-Pacific south of Hawaii
- South Point on the island of Hawaii



# Early Mobile Launch Complex Concept





## Concept of an Off-Shore Launch Facility



### Merritt Island Launch Area (MILA)





# Map of KSC and CCAFS





### Competition for MILA Launch Sites





### Rail-Based Nova Launch Concept



### Barge-Based Saturn V Launch Concept





## Barge-Based Vertical Assembly Building





### Barge-Based VAB (Enclosed)



## Interior Concept of VAB



# Early Construction of VAB



### VAB and LCC Under Construction



# VAB from Turning Basin



#### Interior of Launch Control Center



#### Interior of Launch Control Center



## West Virginia Strip-Mine Coal Shovel



# Crawler-Transporter



## Cutaway of Crawler-Transporter





## Complex 39 Crawlerway





### Saturn V Mobile Launch Platforms



## MLP Transport Tests



#### Interior of VAB





## S-IC Stage in VAB Transfer Aisle



## S-IC – S-II Stacking



# S-II – S-IVB Stacking



# S-IVB – Instrument Unit Stacking



# IU – Apollo Spacecraft Stacking



### Apollo-Saturn V Completed Stack in VAB



### Saturn V Hold-Down Restraints



### S-1C T-0 Disconnects



## Building the LC-39 Launch Pads



# LC-39 Crawlerway and Stacks



#### SA-501 at LC-39A



### Mobile Service Structure with Saturn V



### Saturn IB and "Toadstool" Launch



## STS Fixed and Rotating Service Structure



### Complex 39 Launch Mounts



## KSC LC-39 (Modern Era)



#