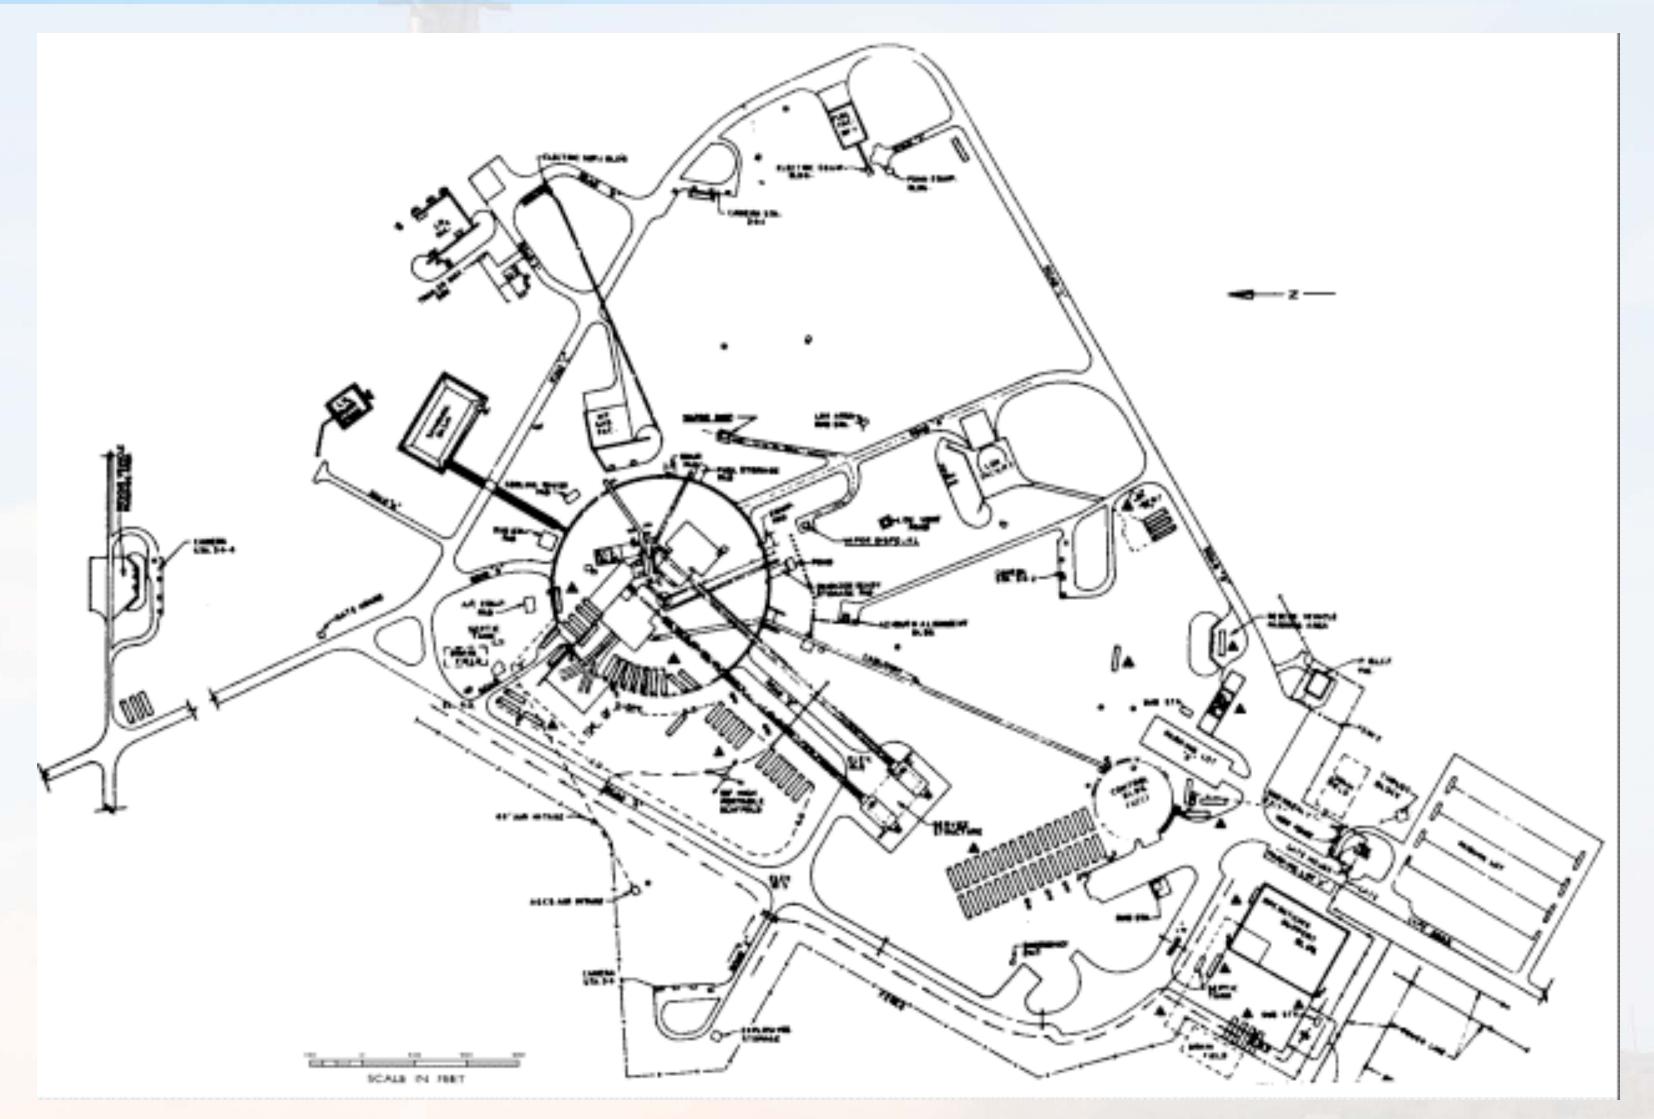

### Ground Processing and Launch Facilities

- Historical examples
  - Early Launch Facilities
  - Saturn I
  - Saturn V
  - Russian
- Modern examples
  - Shuttle
  - Delta IV Heavy
  - DC-XA
  - Falcon 9





### Cape Canaveral circa 1950



### Map of Cape Canaveral





#### "ICBM Row"



## LC-5 – Mercury-Redstone



### LC-5 Emergency Crew Escape System



### Atlas Support Gantry





## LC-14 - Mercury-Atlas



# Titan II Access Tower Operation



#### LC-34 Schematic





#### Saturn I Launch Pedestal





#### LC-34 Launch Pedestal Under Construction



#### LC-34 Flame Deflector



#### LC-34 Blockhouse



#### LC-34 Service Structure



#### Aerial View of LC-34



## S-I Stage Rotation



# S-I Stage Rotation



# Assembly of Saturn I



#### SA-201 Launch



## LC-37 Concept





### LC-37 Under Construction (1963)



#### LC-37 Construction Photo



### Barge Transport of Launch Vehicle Stages



### Aerial Transport of Stages



### Saturn V Launch Facility



# Cape Canaveral Siting Map



### Launch Sites Considered for Apollo

- Cape Canaveral
- Offshore from Cape Canaveral
- Mayaguana Island in the Bahamas
- Cumberland Island, Georgia
- A mainland site near Brownsville, Texas
- White Sands Missile Range in New Mexico
- Christmas Island in the