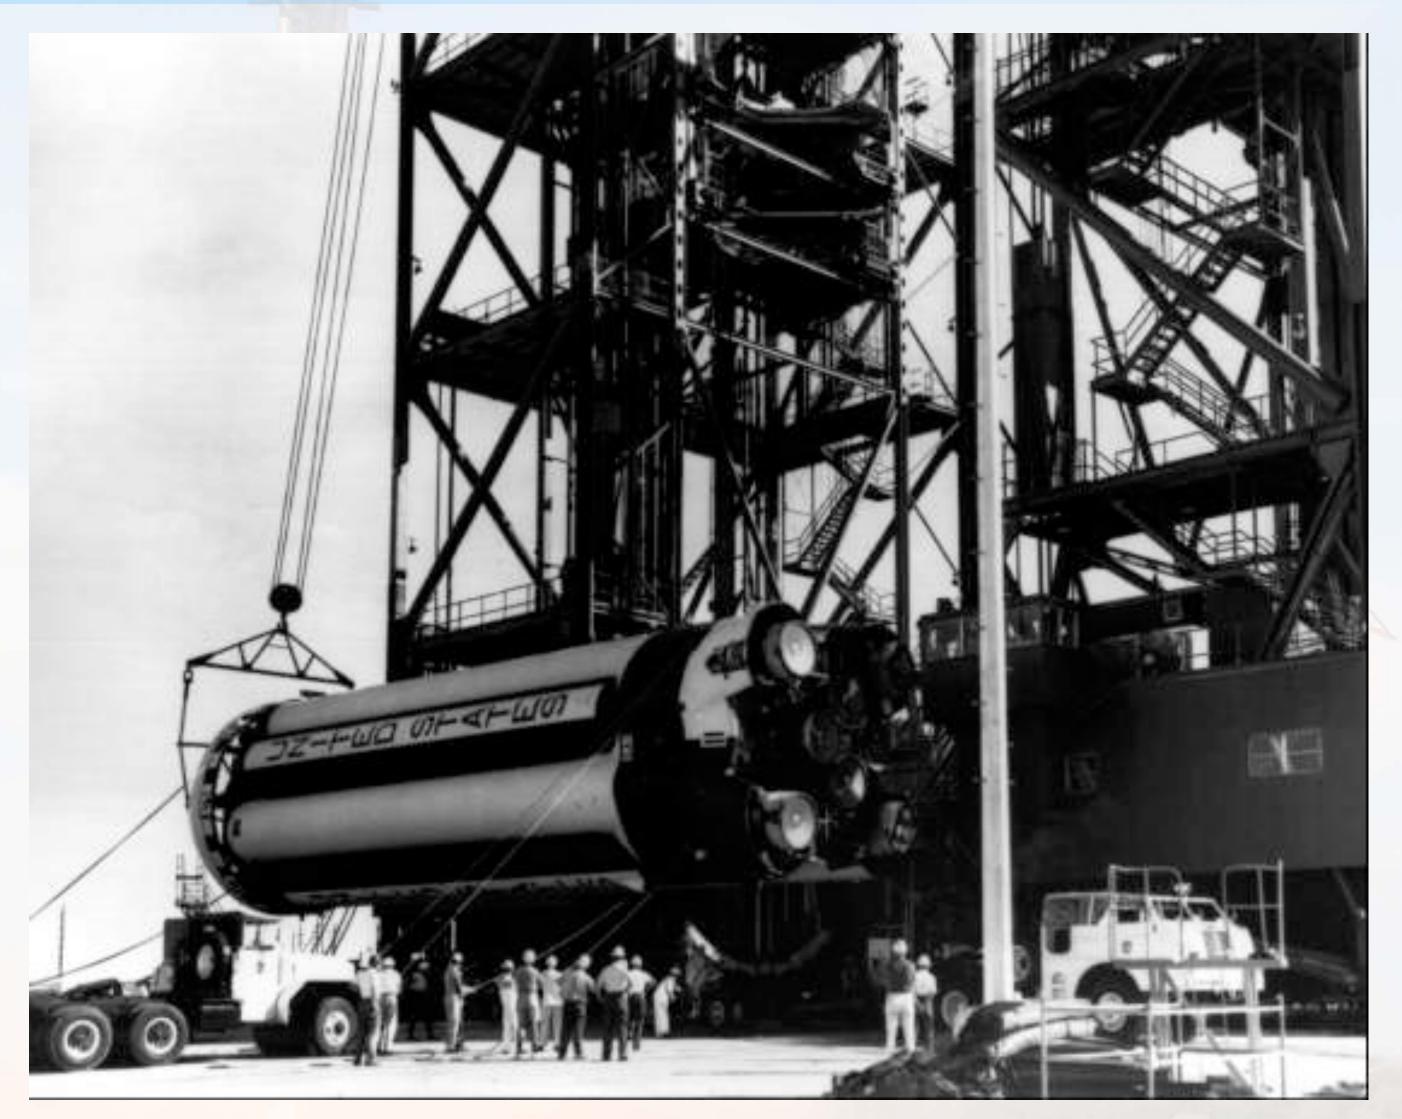

### Ground Processing and Launch Facilities

- Historical examples
  - Early Launch Facilities
  - Saturn I
  - Saturn V
  - Russian
- Modern examples
  - Shuttle
  - Delta IV Heavy
  - DC-XA
  - Falcon 9





### Cape Canaveral circa 1950



### Map of Cape Canaveral





#### "ICBM Row"



## LC-5 – Mercury-Redstone



### LC-5 Emergency Crew Escape System



### Atlas Support Gantry





## LC-14 - Mercury-Atlas



# Titan II Access Tower Operation



#### LC-34 Schematic





#### Saturn I Launch Pedestal





#### LC-34 Launch Pedestal Under Construction



#### LC-34 Flame Deflector



#### LC-34 Blockhouse



#### LC-34 Service Structure



#### Aerial View of LC-34



## S-I Stage Rotation



# S-I Stage Rotation



# Assembly of Saturn I



#### SA-201 Launch



## LC-37 Concept





### LC-37 Under Construction (1963)



#### LC-37 Construction Photo



### Barge Transport of Launch Vehicle Stages



### Aerial Transport of Stages



### Saturn V Launch Facility



# Cape Canaveral Siting Map



### Launch Sites Considered for Apollo

- Cape Canaveral
- Offshore from Cape Canaveral
- Mayaguana Island in the Bahamas
- Cumberland Island, Georgia
- A mainland site near Brownsville, Texas
- White Sands Missile Range in New Mexico
- Christmas Island in the mid-Pacific south of Hawaii
- South Point on the island of Hawaii



# Early Mobile Launch Complex Concept





## Concept of an Off-Shore Launch Facility



### Merritt Island Launch Area (MILA)





# Map of KSC and CCAFS