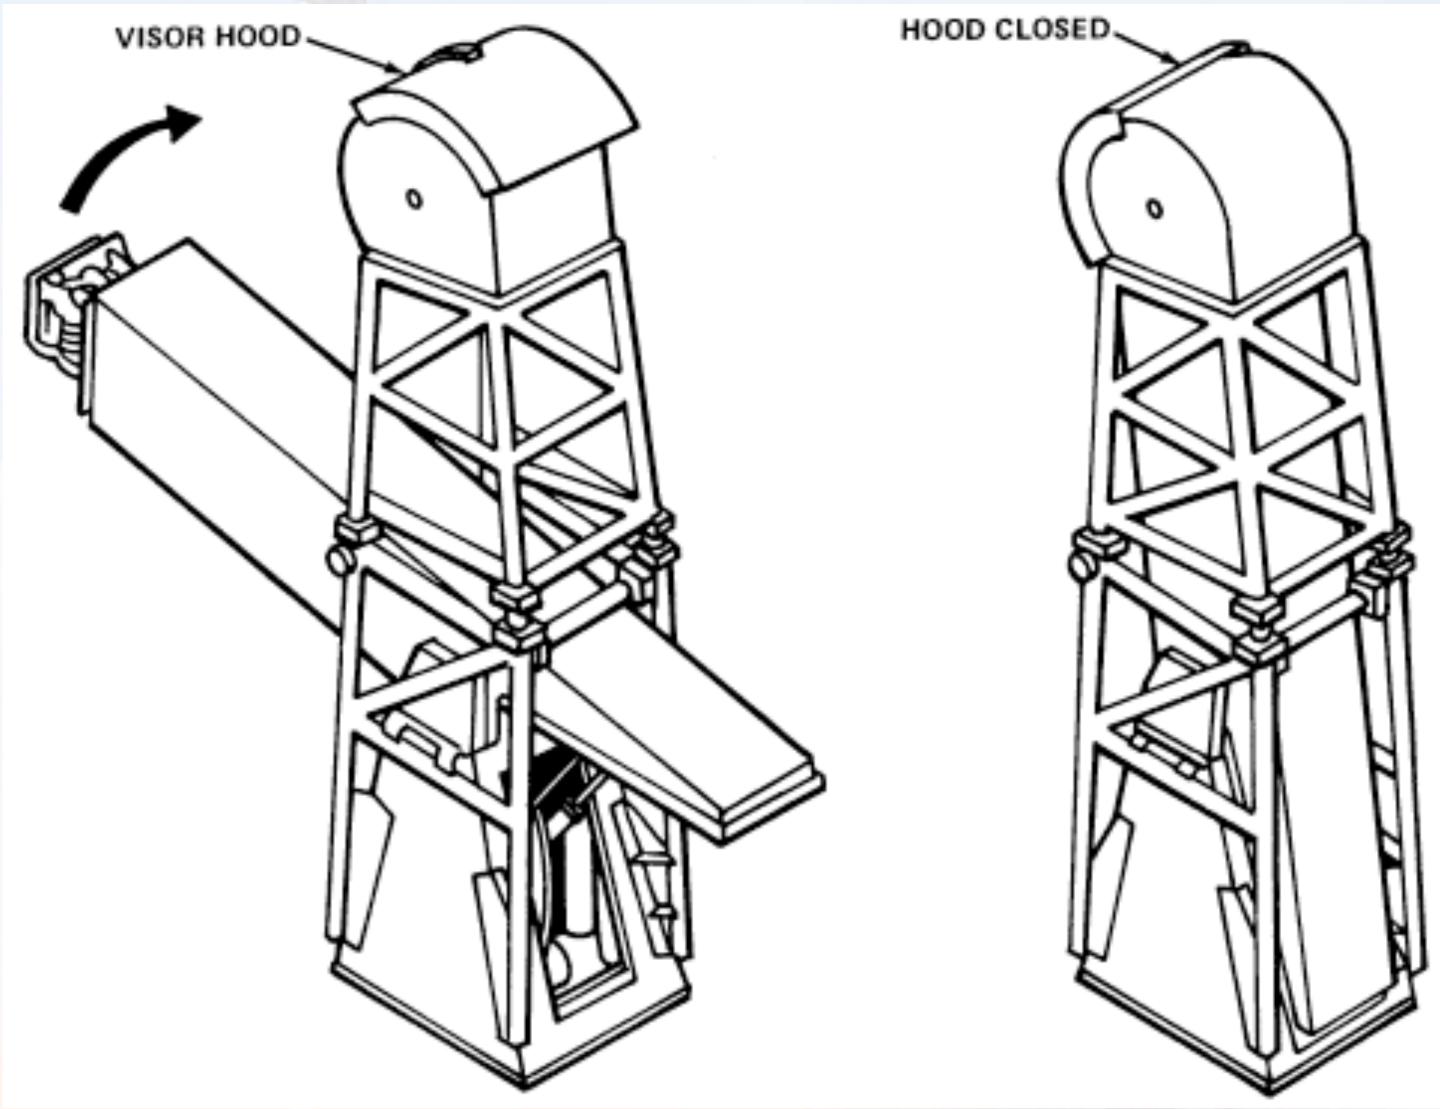

## Barge-Based Vertical Assembly Building





### Barge-Based VAB (Enclosed)



## Interior Concept of VAB



# Early Construction of VAB



### VAB and LCC Under Construction



# VAB from Turning Basin



#### Interior of Launch Control Center



#### Interior of Launch Control Center



## West Virginia Strip-Mine Coal Shovel



# Crawler-Transporter



## Cutaway of Crawler-Transporter





## Complex 39 Crawlerway





### Saturn V Mobile Launch Platforms



## MLP Transport Tests



#### Interior of VAB





## S-IC Stage in VAB Transfer Aisle



## S-IC – S-II Stacking



# S-II – S-IVB Stacking



# S-IVB – Instrument Unit Stacking



# IU – Apollo Spacecraft Stacking



### Apollo-Saturn V Completed Stack in VAB



### Saturn V Hold-Down Restraints



### S-1C T-0 Disconnects



## Building the LC-39 Launch Pads



# LC-39 Crawlerway and Stacks



#### SA-501 at LC-39A



### Mobile Service Structure with Saturn V



### Saturn IB and "Toadstool" Launch



## STS Fixed and Rotating Service Structure



### Complex 39 Launch Mounts



## KSC LC-39 (Modern Era)



### Details of LC-39 Pads



### Expenditures for LC-39





#### Saturn V Vehicle Checkout Flow





# Soyuz Launch Vehicle Moving to Pad



# Soyuz Launch Site



# Energia in Horizontal Integration



## Energia Transported to Pad



### Energia at Pad



## Energia Erection



# Energia on Pad





# Shuttle Landing Facility



#### Transport to Orbiter Processing Facility



#### Payload Bay Inspection in OPF



#### SSME Removal/Installation



#### Transfer to Vehicle Assembly Building



### Atta