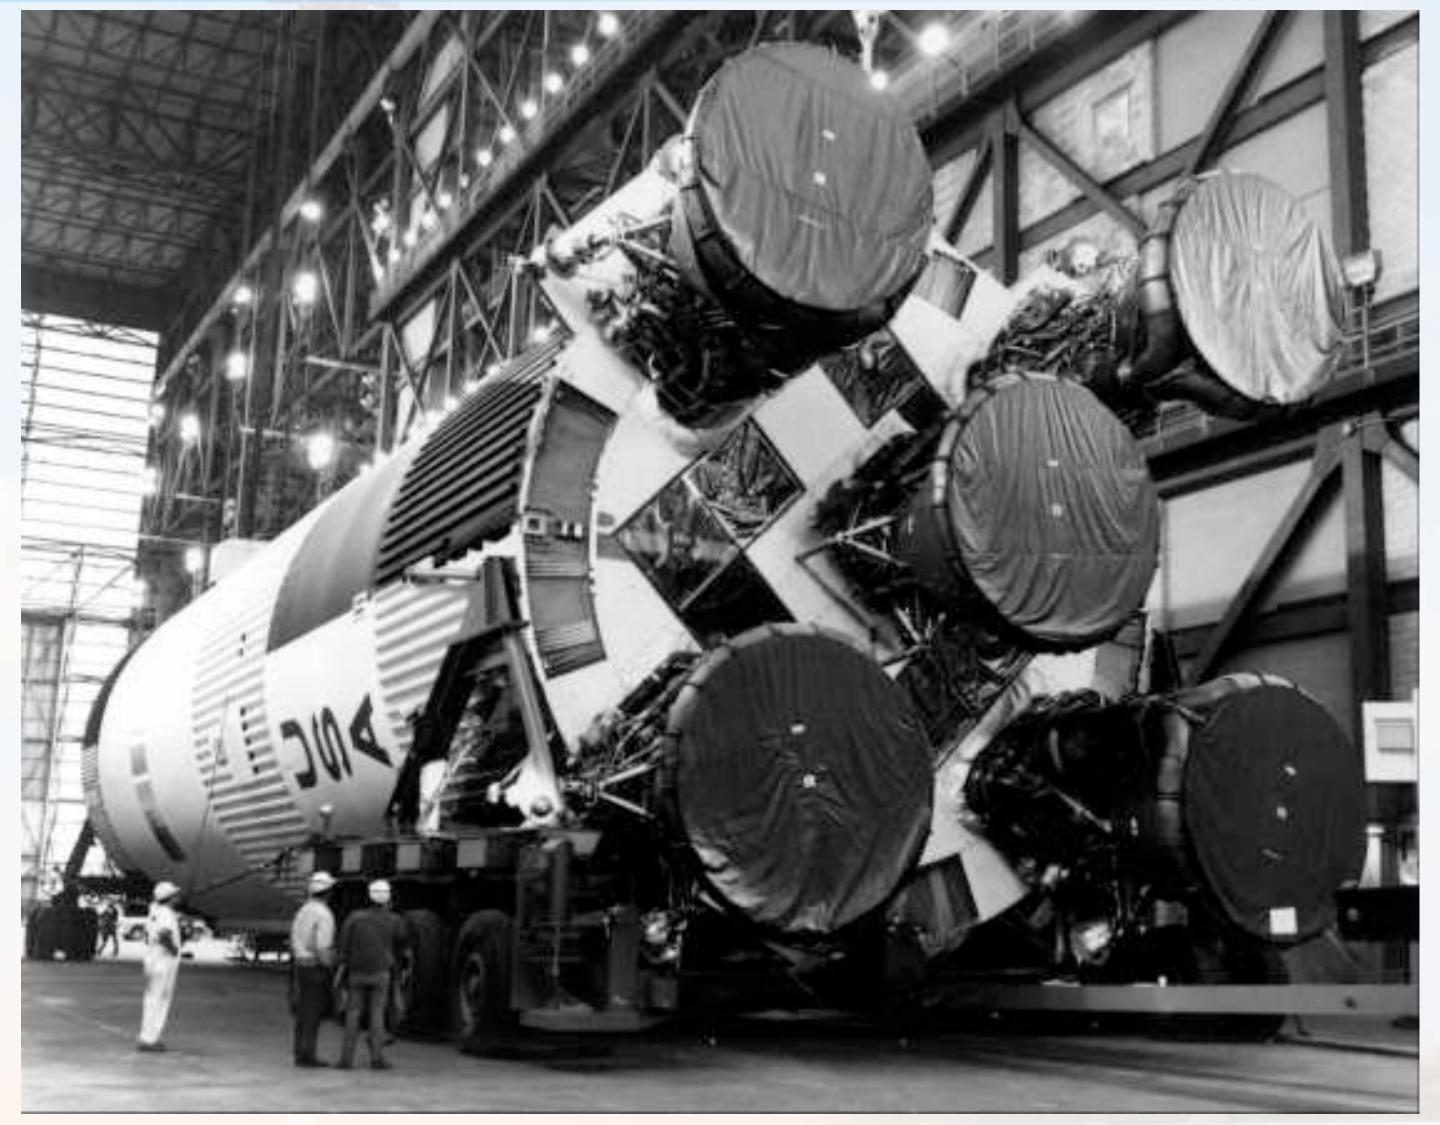

# Concept of an Off-Shore Launch Facility



### Merritt Island Launch Area (MILA)





# Map of KSC and CCAFS





### Competition for MILA Launch Sites





### Rail-Based Nova Launch Concept



### Barge-Based Saturn V Launch Concept





## Barge-Based Vertical Assembly Building





### Barge-Based VAB (Enclosed)



## Interior Concept of VAB



# Early Construction of VAB



### VAB and LCC Under Construction



# VAB from Turning Basin



#### Interior of Launch Control Center



#### Interior of Launch Control Center



## West Virginia Strip-Mine Coal Shovel



# Crawler-Transporter



## Cutaway of Crawler-Transporter





## Complex 39 Crawlerway





### Saturn V Mobile Launch Platforms



## MLP Transport Tests



#### Interior of VAB





## S-IC Stage in VAB Transfer Aisle



## S-IC – S-II Stacking



# S-II – S-IVB Stacking



# S-IVB – Instrument Unit Stacking



# IU – Apollo Spacecraft Stacking



### Apollo-Saturn V Completed Stack in VAB



### Saturn V Hold-Down Restraints



### S-1C T-0 Disconnects



## Building the LC-39 Launch Pads



# LC-39 Crawlerway and Stacks



#### SA-501 at LC-39A



### Mobile Service Structure with Saturn V



### Saturn IB and "Toadstool" Launch



## STS Fixed and Rotating Service Structure



### Complex 39 Launch Mounts



## KSC LC-39 (Modern Era)



### Details of LC-39 Pads



### Expenditures for LC-39





#### Saturn V Vehicle Checkout Flow





# Soyuz Launch Vehicle Moving to Pad



# Soyuz Launch Site



# Energia in Horizontal Integration



## Energia Transported to Pad



### Energia at Pad



## Energia