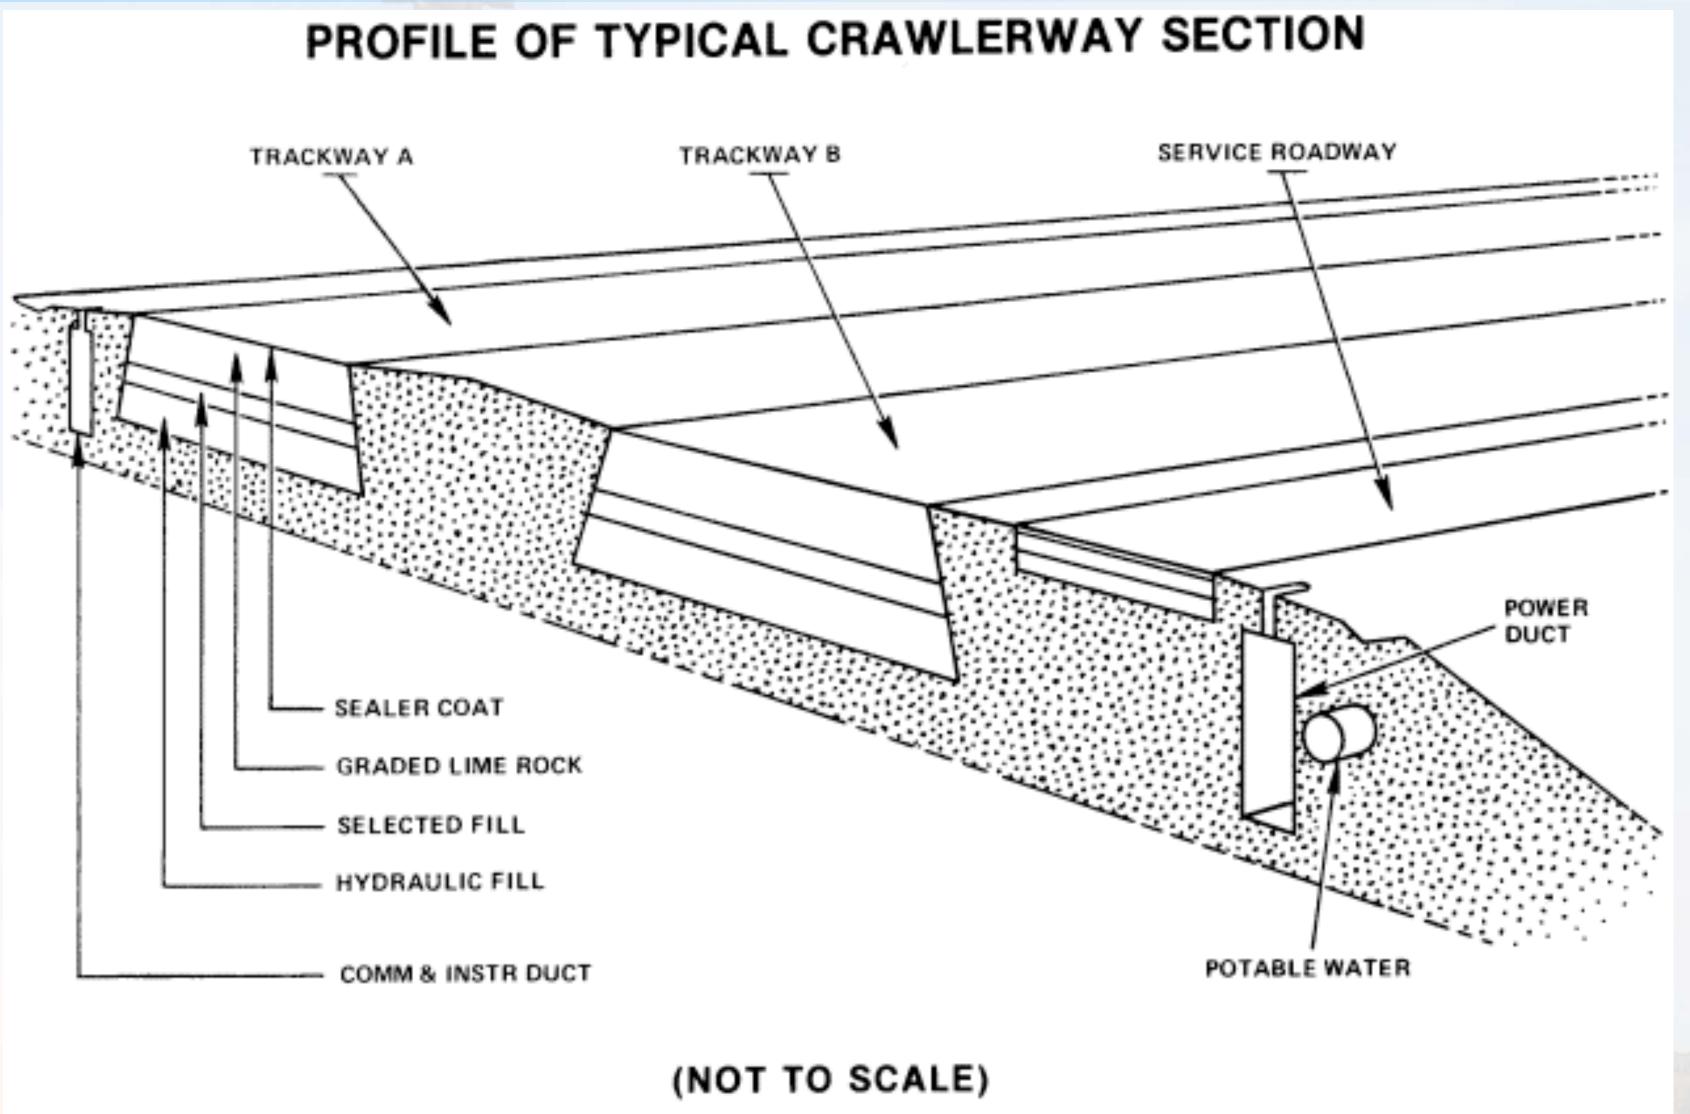

stmas Island in the mid-Pacific south of Hawaii
- South Point on the island of Hawaii



# Early Mobile Launch Complex Concept





## Concept of an Off-Shore Launch Facility



### Merritt Island Launch Area (MILA)





# Map of KSC and CCAFS





### Competition for MILA Launch Sites





### Rail-Based Nova Launch Concept



### Barge-Based Saturn V Launch Concept





## Barge-Based Vertical Assembly Building





### Barge-Based VAB (Enclosed)



## Interior Concept of VAB



# Early Construction of VAB



### VAB and LCC Under Construction



# VAB from Turning Basin



#### Interior of Launch Control Center



#### Interior of Launch Control Center



## West Virginia Strip-Mine Coal Shovel



# Crawler-Transporter



## Cutaway of Crawler-Transporter





## Complex 39 Crawlerway





### Saturn V Mobile Launch Platforms



## MLP Transport Tests



#### Interior of VAB





## S-IC Stage in VAB Transfer Aisle



## S-IC – S-II Stacking



# S-II – S-IVB Stacking



# S-IVB – Instrument Unit Stacking



# IU – Apollo Spacecraft Stacking



### Apollo-Saturn V Completed Stack in VAB



### Saturn V Hold-Down Restraints



### S-1C T-0 Disconnects



## Building the LC-39 Launch Pads



# LC-39 Crawlerway and Stacks



#### SA-501 at LC-39A



### Mobile Service Structure with Saturn V



### Saturn IB and "Toadstool" Launch



## STS Fixed and Rotating Service Structure



### Complex 39 Launch Mounts



## KSC LC-39 (Modern Era)



### Details of LC-39 Pads



### Expenditures for LC-39





#### Saturn V Vehicle Checkout Flow





# Soyuz Launch Vehicle Moving to P