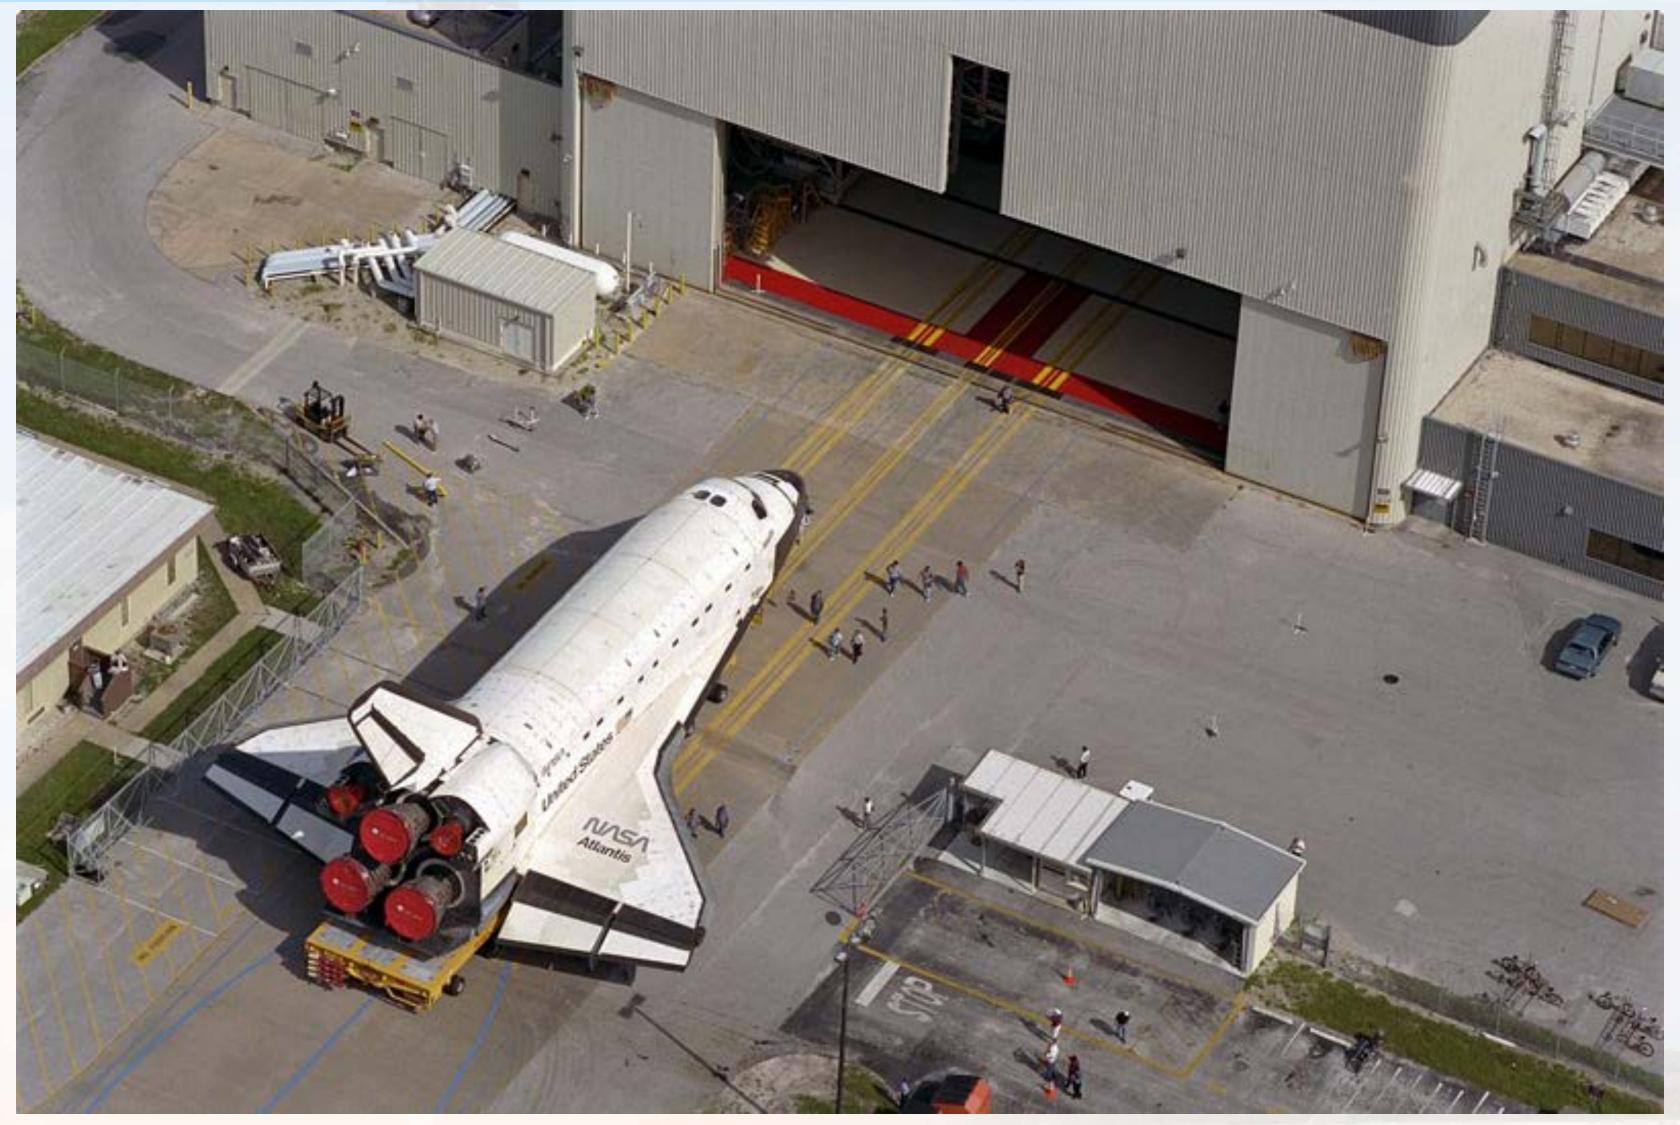

ecraft Stacking



### Apollo-Saturn V Completed Stack in VAB



### Saturn V Hold-Down Restraints



### S-1C T-0 Disconnects



## Building the LC-39 Launch Pads



# LC-39 Crawlerway and Stacks



#### SA-501 at LC-39A



### Mobile Service Structure with Saturn V



### Saturn IB and "Toadstool" Launch



## STS Fixed and Rotating Service Structure



### Complex 39 Launch Mounts



## KSC LC-39 (Modern Era)



### Details of LC-39 Pads



### Expenditures for LC-39





#### Saturn V Vehicle Checkout Flow





# Soyuz Launch Vehicle Moving to Pad



# Soyuz Launch Site



# Energia in Horizontal Integration



## Energia Transported to Pad



### Energia at Pad



## Energia Erection



# Energia on Pad





# Shuttle Landing Facility



#### Transport to Orbiter Processing Facility



#### Payload Bay Inspection in OPF



#### SSME Removal/Installation



#### Transfer to Vehicle Assembly Building



### Attaching Hoisting Fixtures



#### Attaching Orbiter to Shuttle Stack





#### Shuttle Rollout



### Delta IV Heavy Horizontal Integration



#### Delta IVH Horizontal Integation Facility



### Delta IV Heavy Transporter



#### Delta IV Heavy at LC34 Blockhouse



### Delta IV Heavy Arrives at LC-34



#### Delta IV Heavy Module Interconnects



### Delta IV Heavy at Pad



#### Delta IV Heavy Rotation



### Delta IV Heavy Rotation



# Delta IV Heavy at Pad





#### DC-XA on Launch Pad



### DC-X Flight Profile



#### LC40 at KSC - SpaceX Falcon 9





# Falcon 9 v1.1 – SpaceX



# KSC Landing Complex 1



## Falcon 9 First Stage Landing



### Falcon Heavy