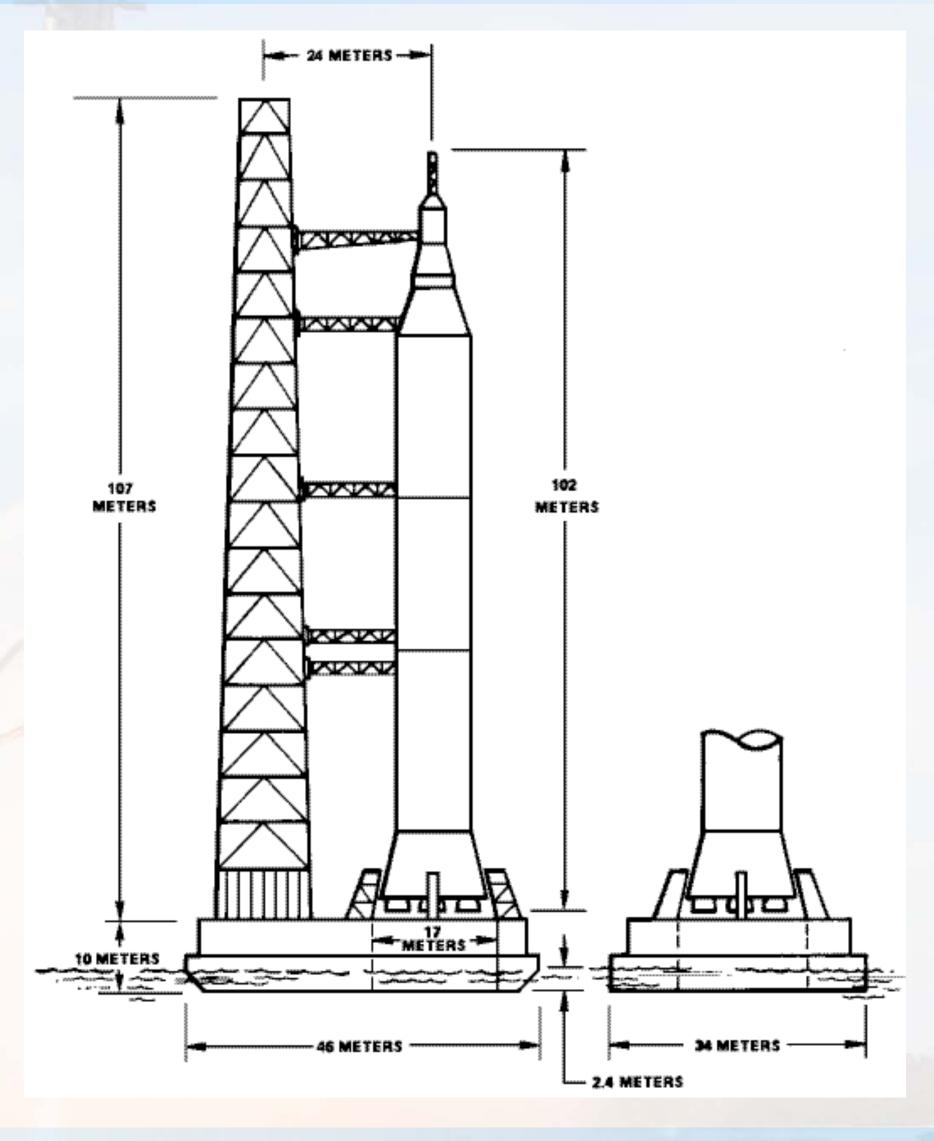

(1963)



#### LC-37 Construction Photo



### Barge Transport of Launch Vehicle Stages



### Aerial Transport of Stages



### Saturn V Launch Facility



# Cape Canaveral Siting Map



### Launch Sites Considered for Apollo

- Cape Canaveral
- Offshore from Cape Canaveral
- Mayaguana Island in the Bahamas
- Cumberland Island, Georgia
- A mainland site near Brownsville, Texas
- White Sands Missile Range in New Mexico
- Christmas Island in the mid-Pacific south of Hawaii
- South Point on the island of Hawaii



# Early Mobile Launch Complex Concept





## Concept of an Off-Shore Launch Facility



### Merritt Island Launch Area (MILA)





# Map of KSC and CCAFS





### Competition for MILA Launch Sites





### Rail-Based Nova Launch Concept



### Barge-Based Saturn V Launch Concept





## Barge-Based Vertical Assembly Building





### Barge-Based VAB (Enclosed)



## Interior Concept of VAB



# Early Construction of VAB



### VAB and LCC Under Construction



# VAB from Turning Basin



#### Interior of Launch Control Center



#### Interior of Launch Control Center



## West Virginia Strip-Mine Coal Shovel



# Crawler-Transporter



## Cutaway of Crawler-Transporter





## Complex 39 Crawlerway





### Saturn V Mobile Launch Platforms



## MLP Transport Tests



#### Interior of VAB





## S-IC Stage in VAB Transfer Aisle



## S-IC – S-II Stacking



# S-II – S-IVB Stacking



# S-IVB – Instrument Unit Stacking



# IU – Apollo Spacecraft Stacking



### Apollo-Saturn V Completed Stack in VAB



### Saturn V Hold-Down Restraints



### S-1C T-0 Disconnects