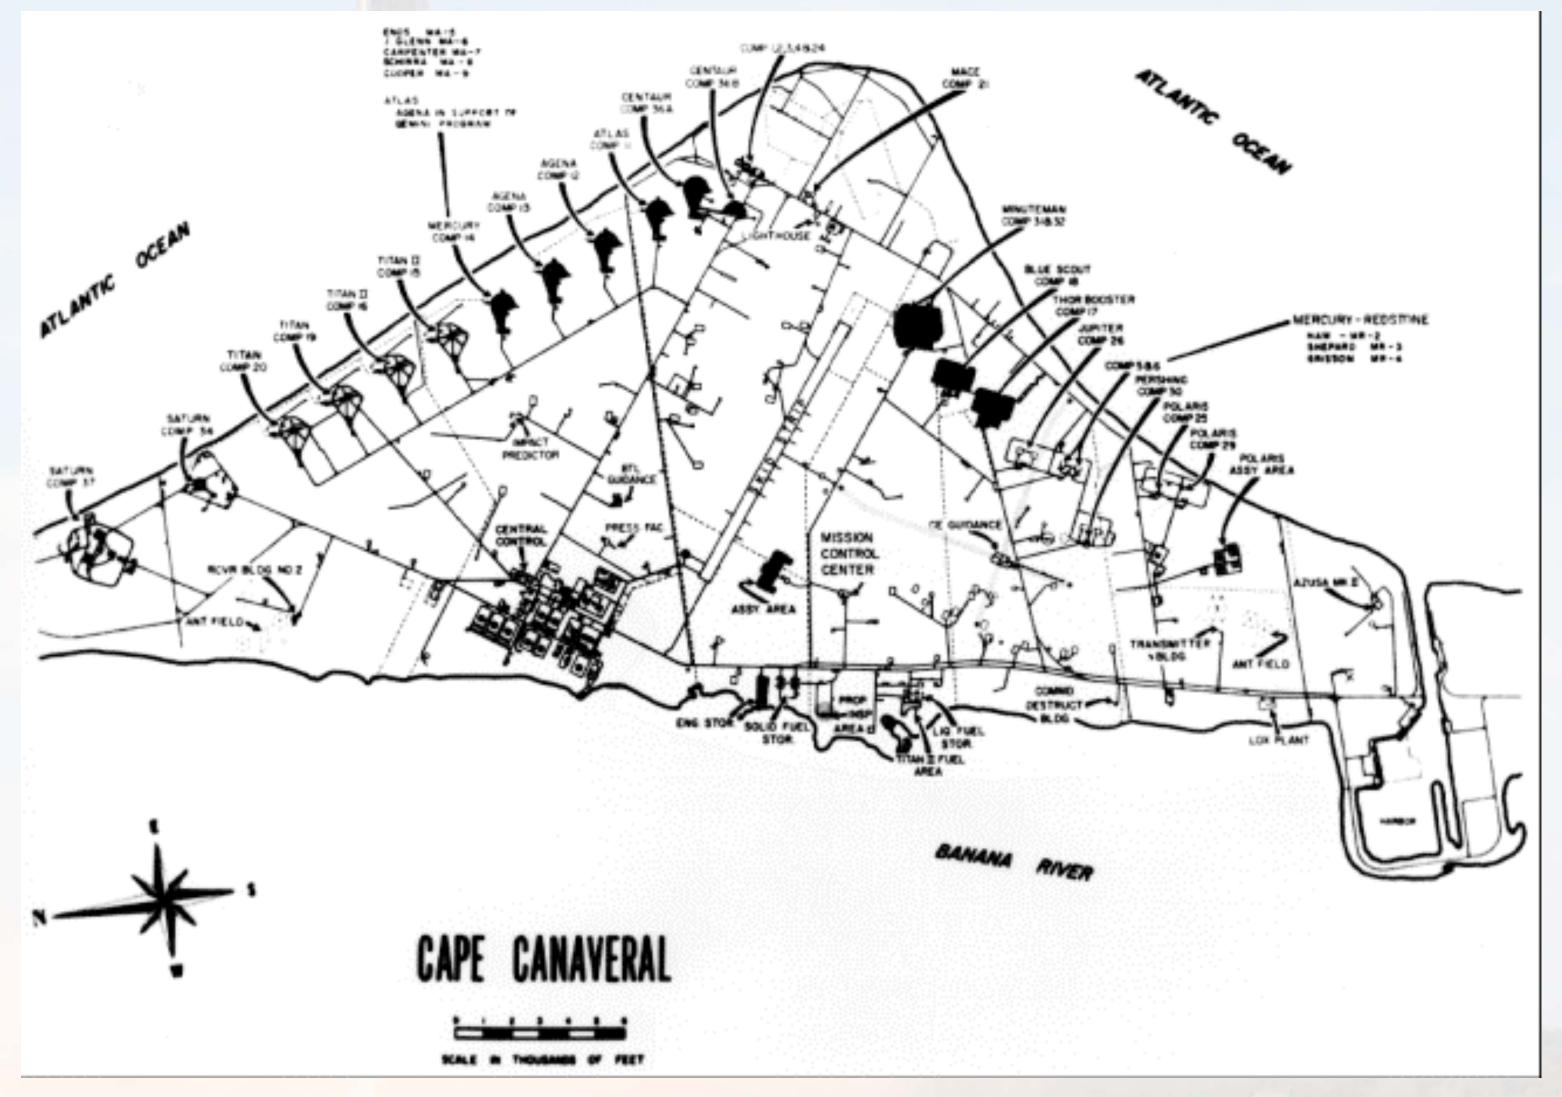

# Cape Canaveral Siting Map

### Launch Sites Considered for Apollo

- Cape Canaveral
- Offshore from Cape Canaveral
- Mayaguana Island in the Bahamas
- Cumberland Island, Georgia
- A mainland site near Brownsville, Texas
- White Sands Missile Range in New Mexico
- Christmas Island in the mid-Pacific south of Hawaii
- South Point on the island of Hawaii