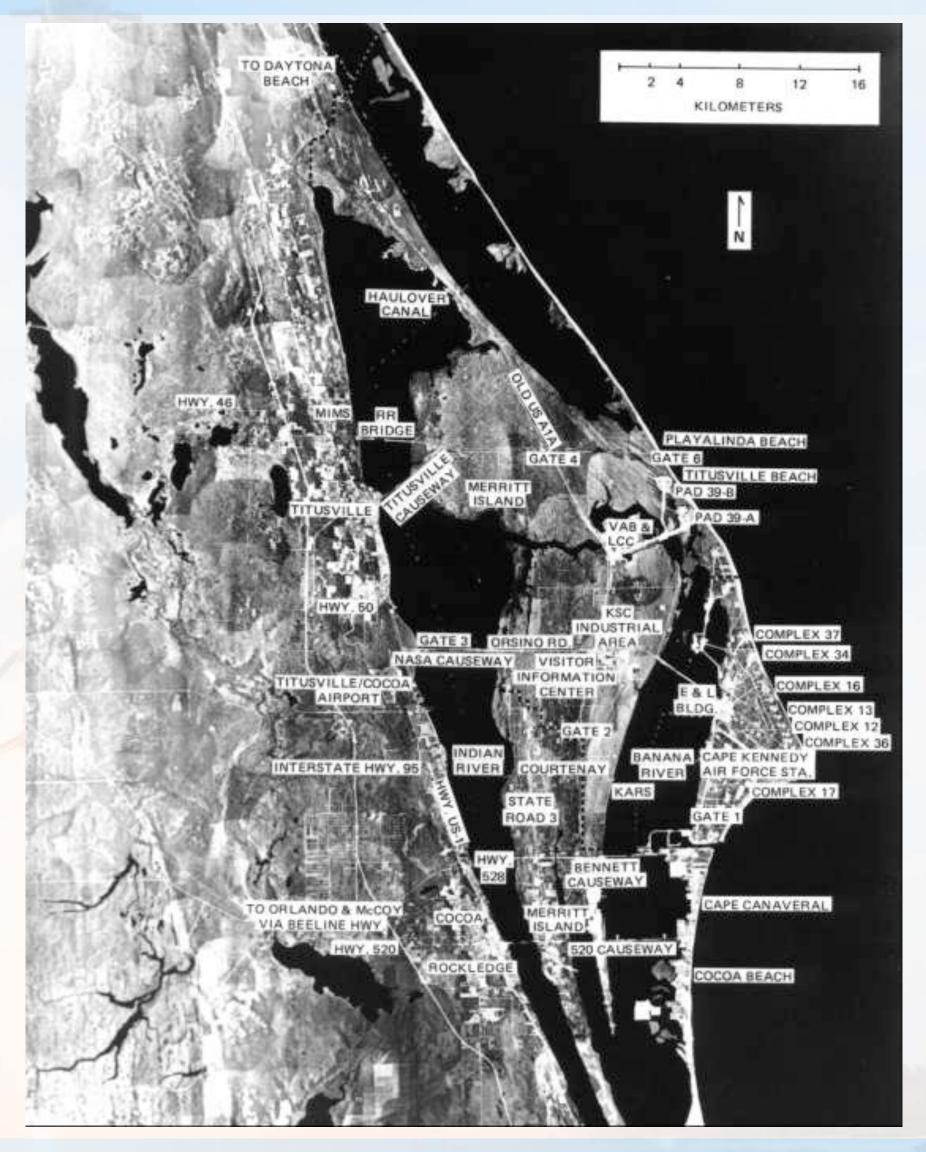

# S-I Stage Rotation



# Assembly of Saturn I



#### SA-201 Launch



## LC-37 Concept





### LC-37 Under Construction (1963)



#### LC-37 Construction Photo



### Barge Transport of Launch Vehicle Stages



### Aerial Transport of Stages



### Saturn V Launch Facility



# Cape Canaveral Siting Map



### Launch Sites Considered for Apollo

- Cape Canaveral
- Offshore from Cape Canaveral
- Mayaguana Island in the Bahamas
- Cumberland Island, Georgia
- A mainland site near Brownsville, Texas
- White Sands Missile Range in New Mexico
- Christmas Island in the mid-Pacific south of Hawaii
- South Point on the island of Hawaii



# Early Mobile Launch Complex Concept





## Concept of an Off-Shore Launch Facility



### Merritt Island Launch Area (MILA)





# Map of KSC and CCAFS





### Competition for MILA Launch Sites





### Rail-Based Nova Launch Concept



### Barge-Based Saturn V Launch Concept





## Barge-Based Vertical Assembly Building





### Barge-Based VAB (Enclosed)



## Interior Concept of VAB



# Early Construction of VAB



### VAB and LCC Under Construction



# VAB from Turning Basin



#### Interior of Launch Control Center



#### Interior of Launch Control Center



## West Virginia Strip-Mine Coal Shovel



# Crawler-Transporter



## Cutaway of Crawler-Transporter





## Complex 39 Crawlerway





### Saturn V Mobile Launch Platforms



## MLP Transport Tests



#### Interior of VAB





## S-IC Stage in VAB Transfer Aisle



## S-IC – S-II Stacking



# S-II – S-IVB Stacking



# S-IVB – Instrument Unit Stacking



# IU – Apollo Spac