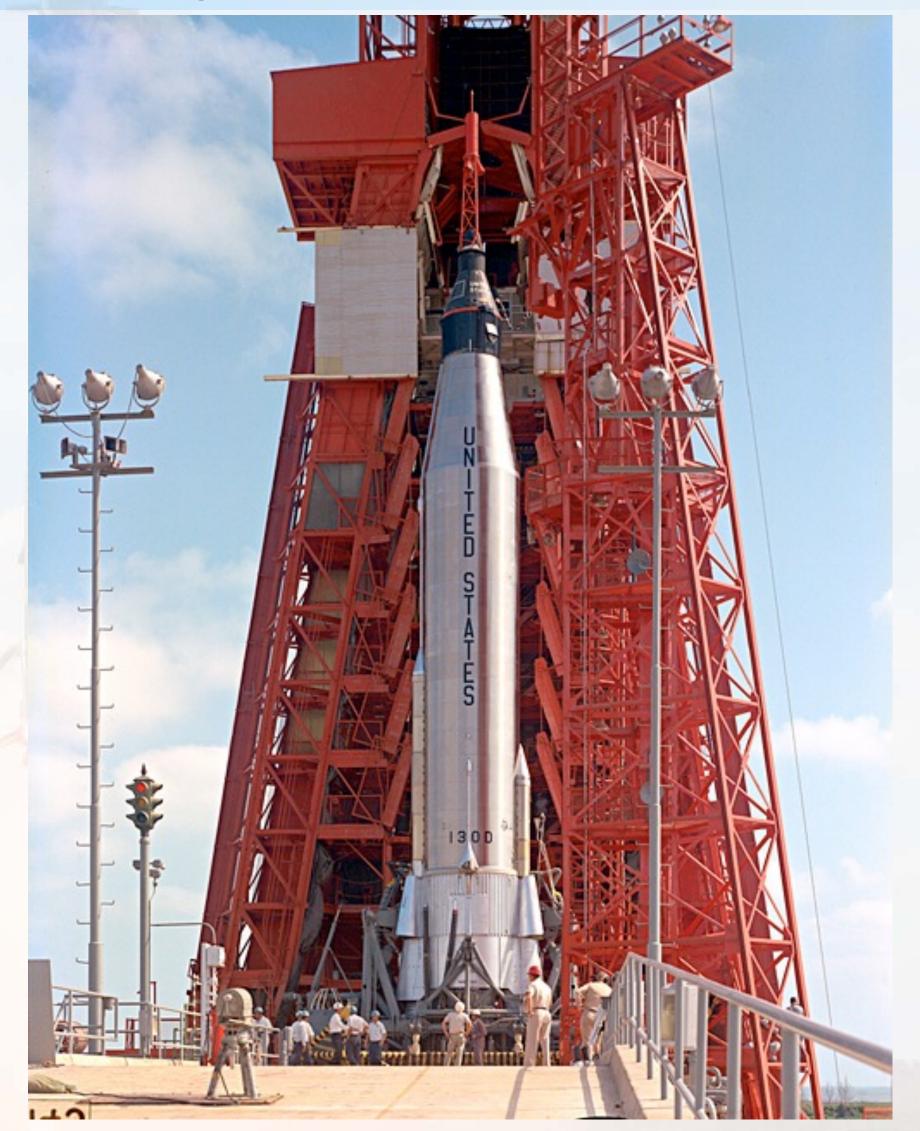

### Ground Processing and Launch Facilities

- Historical examples
  - Early Launch Facilities
  - Saturn I
  - Saturn V
  - Russian
- Modern examples
  - Shuttle
  - Delta IV Heavy
  - DC-XA
  - Falcon 9





### Cape Canaveral circa 1950



### Map of Cape Canaveral





#### "ICBM Row"



## LC-5 – Mercury-Redstone



### LC-5 Emergency Crew Escape System



### Atlas Support Gantry





## LC-14 - Mercury-Atlas



# Titan II Access Tower Operation



#### LC-34 Schematic





#### Saturn I Launch Pedestal





#### LC-34 Launch Pedestal Under Construction



#### LC-34 Flame Deflector



#### LC-34 Blockhouse



#### LC-34 Service Structure



#### Aerial View of LC-34



## S-I Stage Rotation



# S-I Stage Rotation



# Assembly of Saturn I



#### SA-201 Launch



## LC-37 Concept





### LC-37 Under Construction (1963)



#### LC-37 Construction Photo



### Barge Transport of Launch Vehicle Stages



### Aerial Transport of Stages



### Saturn V Launch Facility



# Cape Canaveral Siting Map



### Launch Sites Considered for Apollo

- Cape Canaveral
- Offshore from Cape Canaveral
- Mayaguana Island in the Bahamas
- Cumberland Island, Georgia
- A mainland site