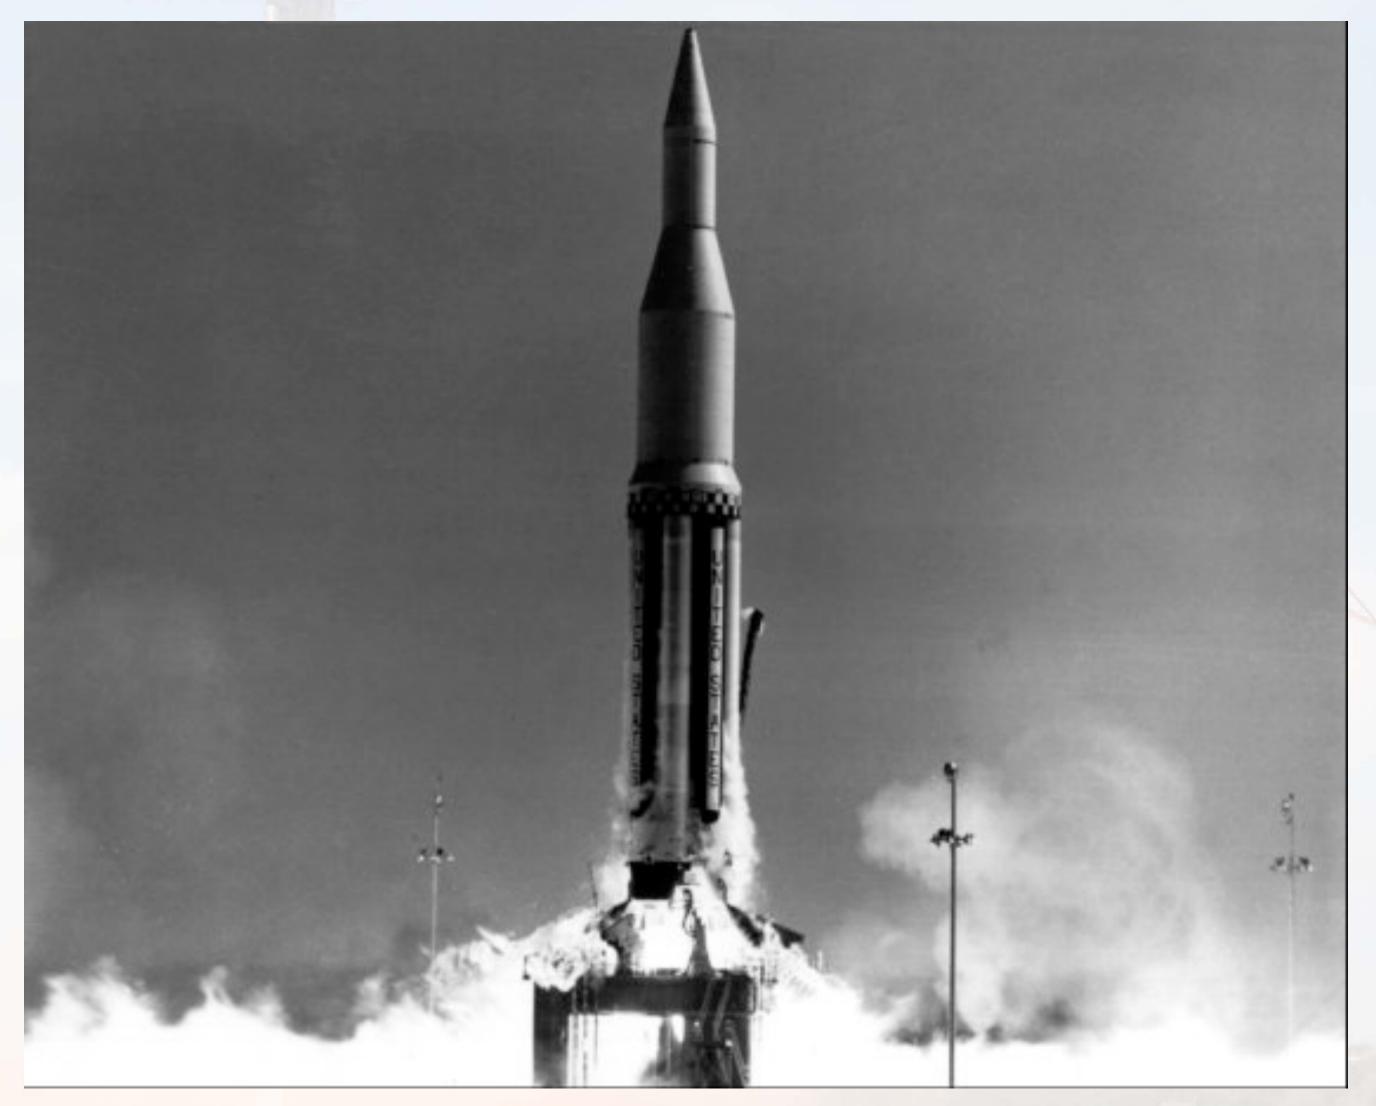

### Ground Processing and Launch Facilities

- Historical examples
  - Early Launch Facilities
  - Saturn I
  - Saturn V
  - Russian
- Modern examples
  - Shuttle
  - Delta IV Heavy
  - DC-XA
  - Falcon 9





### Cape Canaveral circa 1950



### Map of Cape Canaveral





#### "ICBM Row"



## LC-5 – Mercury-Redstone



### LC-5 Emergency Crew Escape System



### Atlas Support Gantry





## LC-14 - Mercury-Atlas



# Titan II Access Tower Operation



#### LC-34 Schematic





#### Saturn I Launch Pedestal





#### LC-34 Launch Pedestal Under Construction



#### LC-34 Flame Deflector



#### LC-34 Blockhouse



#### LC-34 Service Structure



#### Aerial View of LC-34



## S-I Stage Rotation



# S-I Stage Rotation



# Assembly of Saturn I



#### SA-201 Launch



## LC-37 Concept





### LC-37 Under Construction (1963)



#### LC-37 Construction Photo



### Barge Transport of Launch Vehicle Stages



### Aerial Transport of Stages



### Saturn V Launch Facility



# Cape Canaveral Siting Map



### Launch Sites Considered for Apollo

- Cape Canaveral
- Offshore from Cape Canaveral
- Mayaguana Island in the Bahamas
- Cumberland Island, Georgia
- A mainland site near Brownsville, Texas
- White Sands Missile Range in New Mexico
- Christmas Island in the mid-Pacific south of Hawaii
- South Point on the island of Hawaii



# Early Mobile Launch Complex Concept





## Concept of an Off-Shore Launch Facility



### Merritt Island Launch Area (MILA)





# Map of KSC and CCAFS





### Competition for MILA Launch Sites





### Rail-Based Nova Launch