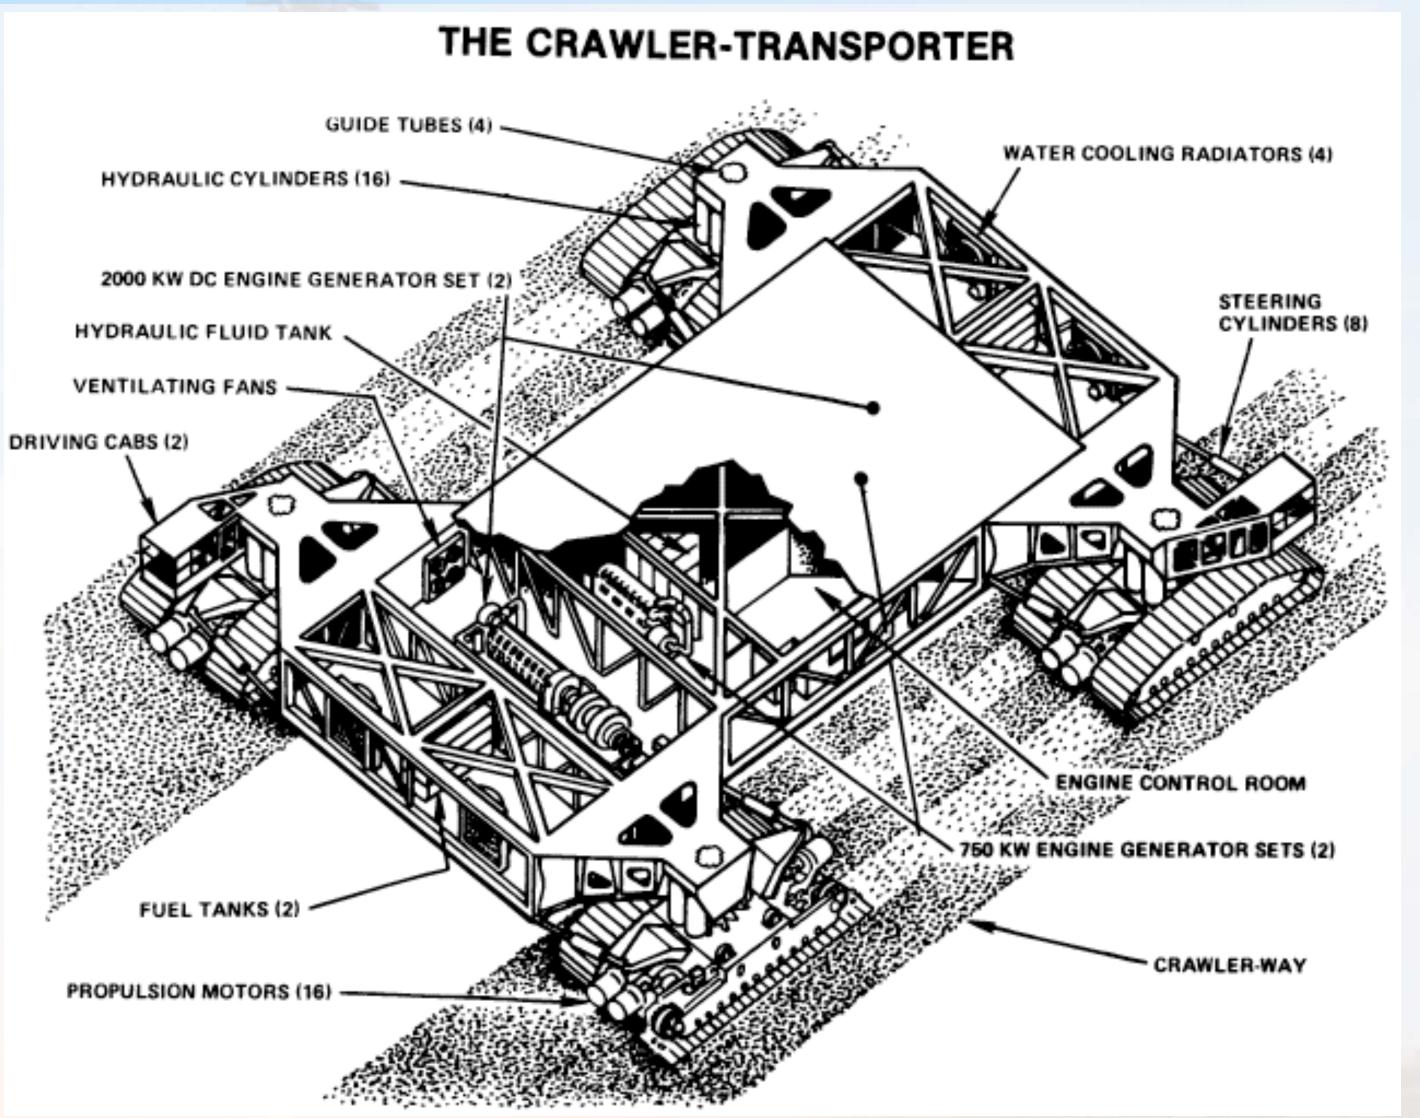

ile Range in New Mexico
- Christmas Island in the mid-Pacific south of Hawaii
- South Point on the island of Hawaii



# Early Mobile Launch Complex Concept





## Concept of an Off-Shore Launch Facility



### Merritt Island Launch Area (MILA)





# Map of KSC and CCAFS





### Competition for MILA Launch Sites





### Rail-Based Nova Launch Concept



### Barge-Based Saturn V Launch Concept





## Barge-Based Vertical Assembly Building





### Barge-Based VAB (Enclosed)



## Interior Concept of VAB



# Early Construction of VAB



### VAB and LCC Under Construction



# VAB from Turning Basin



#### Interior of Launch Control Center



#### Interior of Launch Control Center



## West Virginia Strip-Mine Coal Shovel



# Crawler-Transporter



## Cutaway of Crawler-Transporter





## Complex 39 Crawlerway





### Saturn V Mobile Launch Platforms



## MLP Transport Tests



#### Interior of VAB





## S-IC Stage in VAB Transfer Aisle



## S-IC – S-II Stacking



# S-II – S-IVB Stacking



# S-IVB – Instrument Unit Stacking



# IU – Apollo Spacecraft Stacking



### Apollo-Saturn V Completed Stack in VAB



### Saturn V Hold-Down Restraints



### S-1C T-0 Disconnects



## Building the LC-39 Launch Pads



# LC-39 Crawlerway and Stacks



#### SA-501 at LC-39A



### Mobile Service Structure with Saturn V



### Saturn IB and "Toadstool" Launch



## STS Fixed and Rotating Service Structure



### Complex 39 Launch Mounts



## KSC LC-39 (Modern Era)



### Details of LC-39 Pads



### Expenditures for LC-39





#### Saturn V Vehicle Checkout Flow





# So