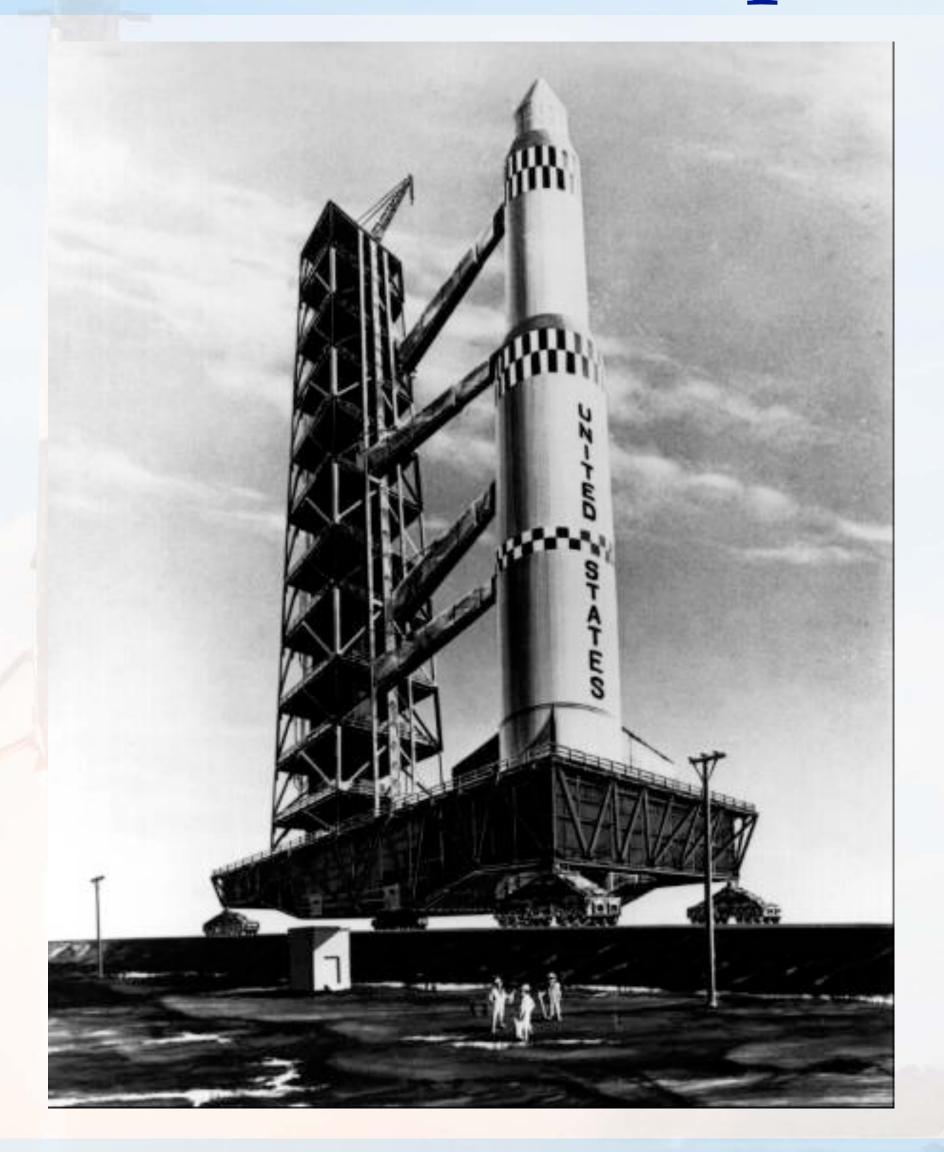

Concept





### LC-37 Under Construction (1963)



#### LC-37 Construction Photo



### Barge Transport of Launch Vehicle Stages



### Aerial Transport of Stages



### Saturn V Launch Facility



# Cape Canaveral Siting Map



### Launch Sites Considered for Apollo

- Cape Canaveral
- Offshore from Cape Canaveral
- Mayaguana Island in the Bahamas
- Cumberland Island, Georgia
- A mainland site near Brownsville, Texas
- White Sands Missile Range in New Mexico
- Christmas Island in the mid-Pacific south of Hawaii
- South Point on the island of Hawaii



# Early Mobile Launch Complex Concept





## Concept of an Off-Shore Launch Facility



### Merritt Island Launch Area (MILA)





# Map of KSC and CCAFS





### Competition for MILA Launch Sites





### Rail-Based Nova Launch Concept



### Barge-Based Saturn V Launch Concept





## Barge-Based Vertical Assembly Building





### Barge-Based VAB (Enclosed)



## Interior Concept of VAB



# Early Construction of VAB



### VAB and LCC Under Construction



# VAB from Turning Basin



#### Interior of Launch Control Center



#### Interior of Launch Control Center



## West Virginia Strip-Mine Coal Shovel



# Crawler-Transporter



## Cutaway of Crawler-Transporter





## Complex 39 Crawlerway





### Saturn V Mobile Launch Platforms



## MLP Transport Tests



#### Interior of VAB





## S-IC Stage in VAB Transfer Aisle



## S-IC – S-II Stacking



# S-II – S-IVB Stacking



# S-IVB – Instrument Unit Stacking



# IU – Apollo Spacecraft Stacking



### Apollo-Saturn V Completed Stack in VAB



### Saturn V Hold-