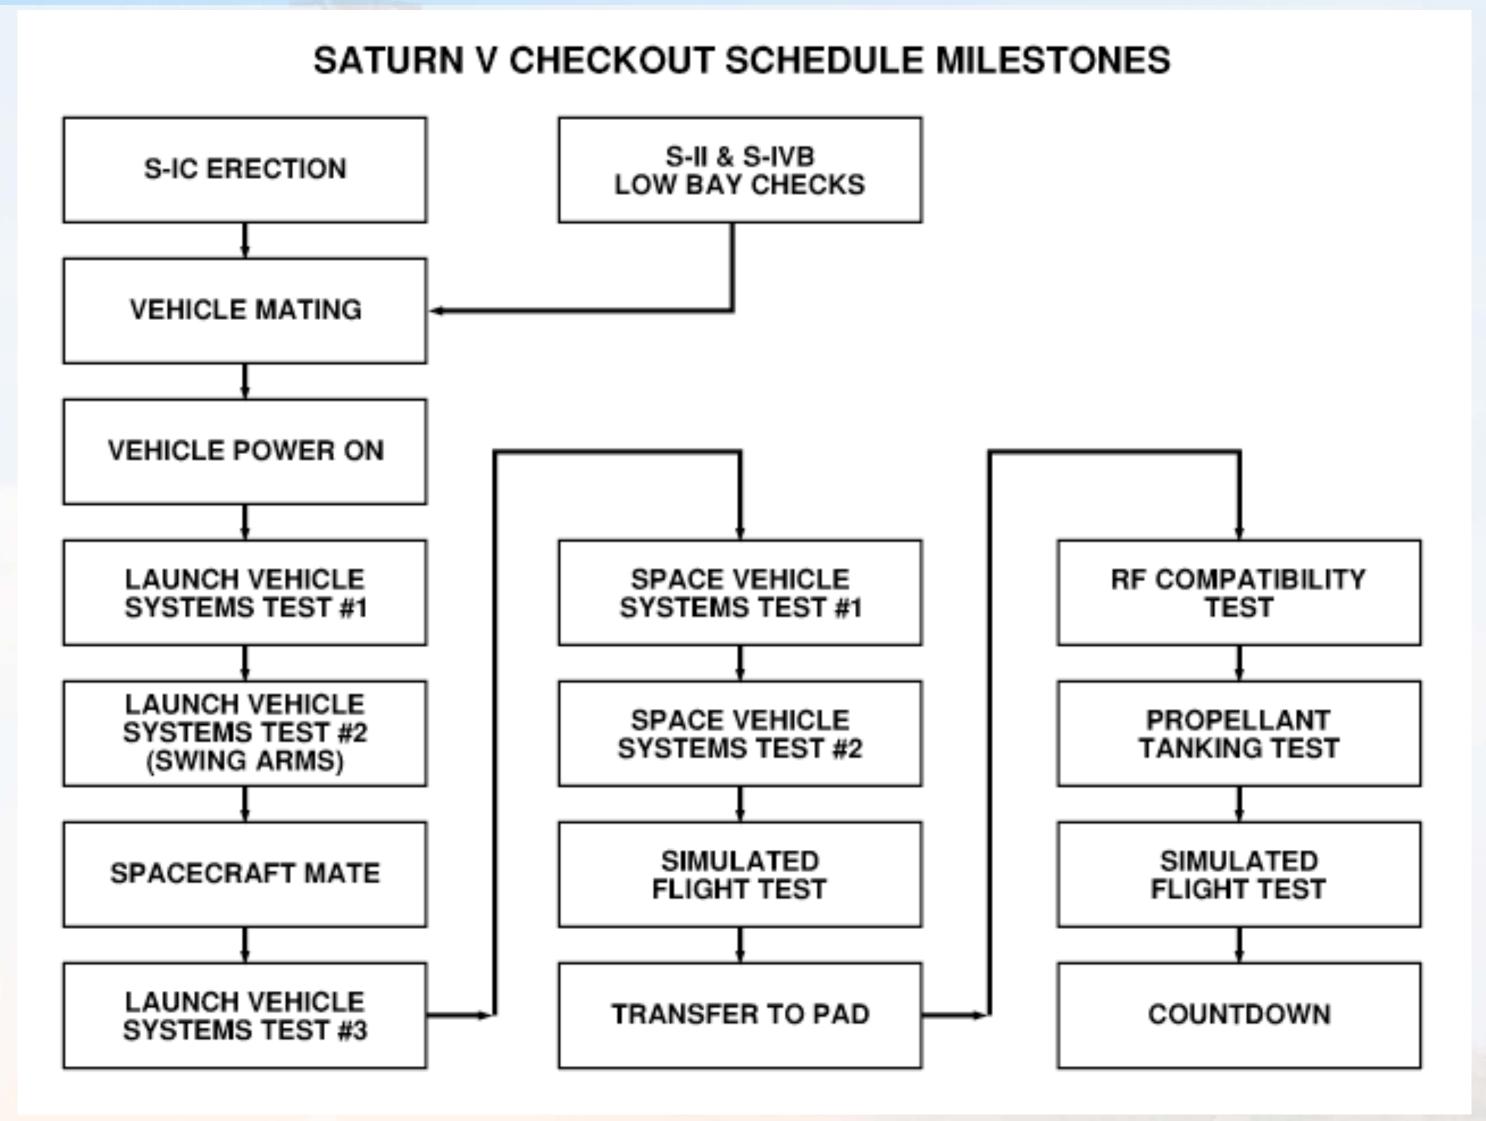

porter





## Complex 39 Crawlerway





### Saturn V Mobile Launch Platforms



## MLP Transport Tests



#### Interior of VAB





## S-IC Stage in VAB Transfer Aisle



## S-IC – S-II Stacking



# S-II – S-IVB Stacking



# S-IVB – Instrument Unit Stacking



# IU – Apollo Spacecraft Stacking



### Apollo-Saturn V Completed Stack in VAB



### Saturn V Hold-Down Restraints



### S-1C T-0 Disconnects



## Building the LC-39 Launch Pads



# LC-39 Crawlerway and Stacks



#### SA-501 at LC-39A



### Mobile Service Structure with Saturn V



### Saturn IB and "Toadstool" Launch



## STS Fixed and Rotating Service Structure



### Complex 39 Launch Mounts



## KSC LC-39 (Modern Era)



### Details of LC-39 Pads



### Expenditures for LC-39





#### Saturn V Vehicle Checkout Flow





# Soyuz Launch Vehicle Moving to Pad



# Soyuz Launch Site



# Energia in Horizontal Integration



## Energia Transported to Pad



### Energia at Pad



## Energia Erection



# Energia on Pad





# Shuttle Landing Facility



#### Transport to Orbiter Processing Facility



#### Payload Bay Inspection in OPF



#### SSME Removal/Installation



#### Transfer to Vehicle Assembly Building



### Attaching Hoisting Fixtures



#### Attaching Orbiter to Shuttle Stack





#### Shuttle Rollout



### Delta IV Heavy Horizontal Integration



#### Delta IVH Horizontal Integation Facility



### Delta IV Heavy Transporter



#### Delta IV Heavy at LC34 Blockhouse



### Delta IV Heavy Arrives at LC-34



#### Delta IV Heavy Module Interconnects



### Delta IV Heavy at Pad



#### Delta