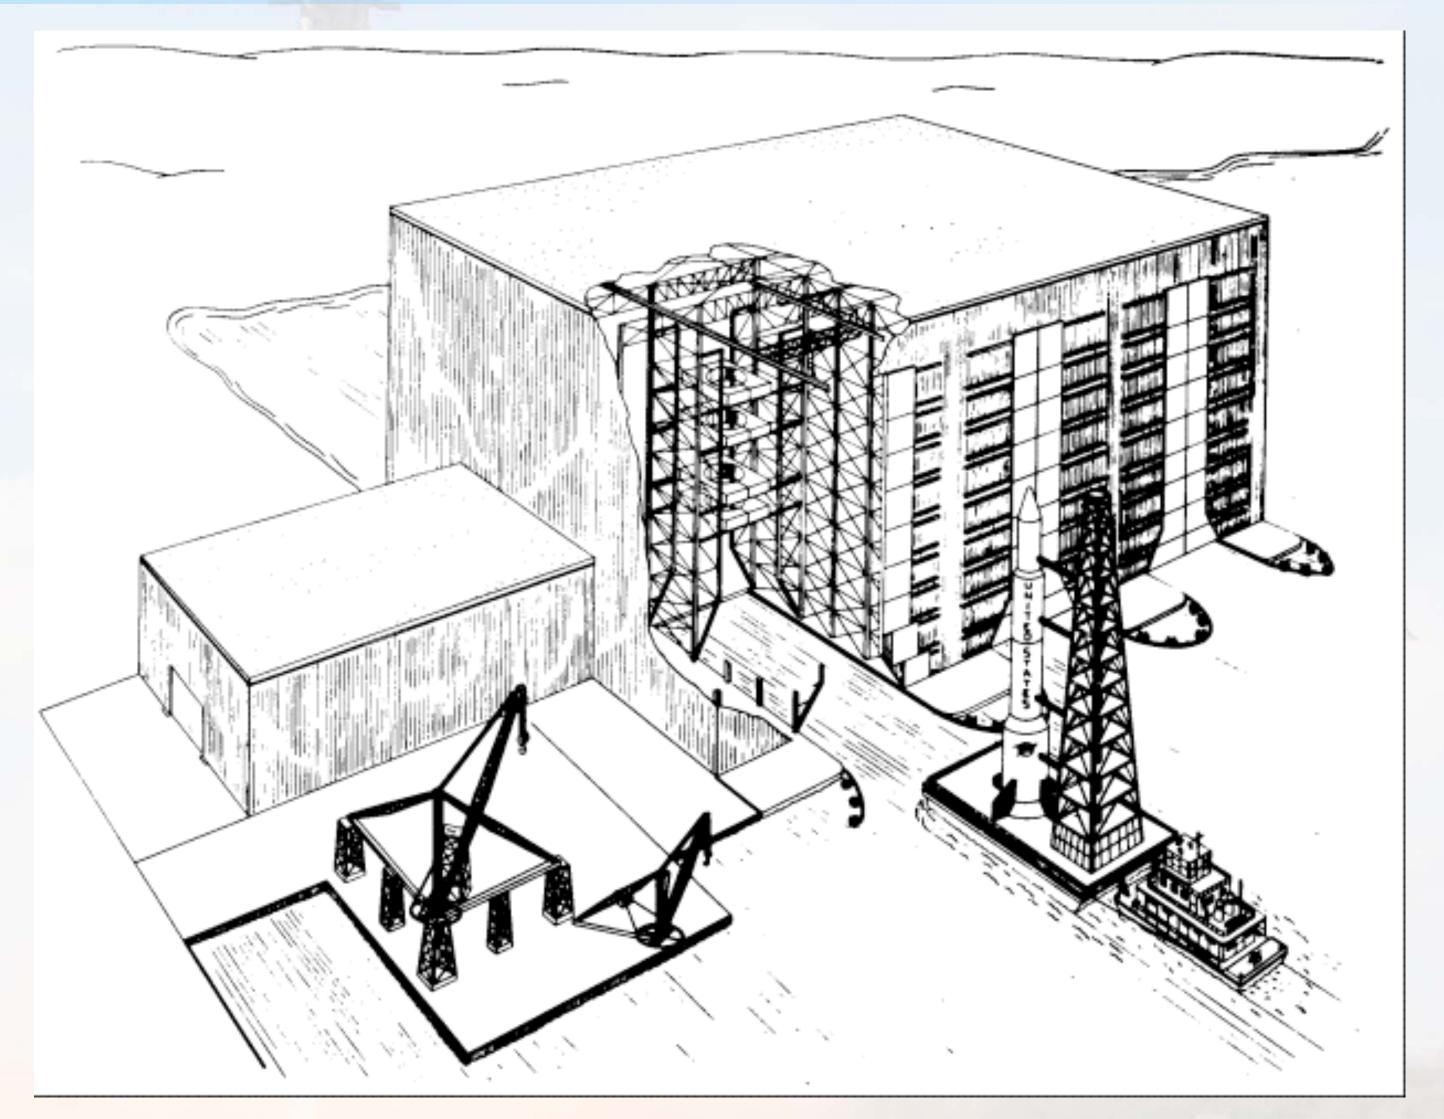

ages



### Aerial Transport of Stages



### Saturn V Launch Facility



# Cape Canaveral Siting Map



### Launch Sites Considered for Apollo

- Cape Canaveral
- Offshore from Cape Canaveral
- Mayaguana Island in the Bahamas
- Cumberland Island, Georgia
- A mainland site near Brownsville, Texas
- White Sands Missile Range in New Mexico
- Christmas Island in the mid-Pacific south of Hawaii
- South Point on the island of Hawaii



# Early Mobile Launch Complex Concept





## Concept of an Off-Shore Launch Facility



### Merritt Island Launch Area (MILA)





# Map of KSC and CCAFS





### Competition for MILA Launch Sites





### Rail-Based Nova Launch Concept



### Barge-Based Saturn V Launch Concept





## Barge-Based Vertical Assembly Building





### Barge-Based VAB (Enclosed)



## Interior Concept of VAB



# Early Construction of VAB



### VAB and LCC Under Construction



# VAB from Turning Basin



#### Interior of Launch Control Center



#### Interior of Launch Control Center



## West Virginia Strip-Mine Coal Shovel



# Crawler-Transporter



## Cutaway of Crawler-Transporter





## Complex 39 Crawlerway





### Saturn V Mobile Launch Platforms



## MLP Transport Tests



#### Interior of VAB





## S-IC Stage in VAB Transfer Aisle



## S-IC – S-II Stacking



# S-II – S-IVB Stacking



# S-IVB – Instrument Unit Stacking



# IU – Apollo Spacecraft Stacking



### Apollo-Saturn V Completed Stack in VAB



### Saturn V Hold-Down Restraints



### S-1C T-0 Disconnects



## Building the LC-39 Launch Pads



# LC-39 Crawlerway and Stacks



#### SA-5