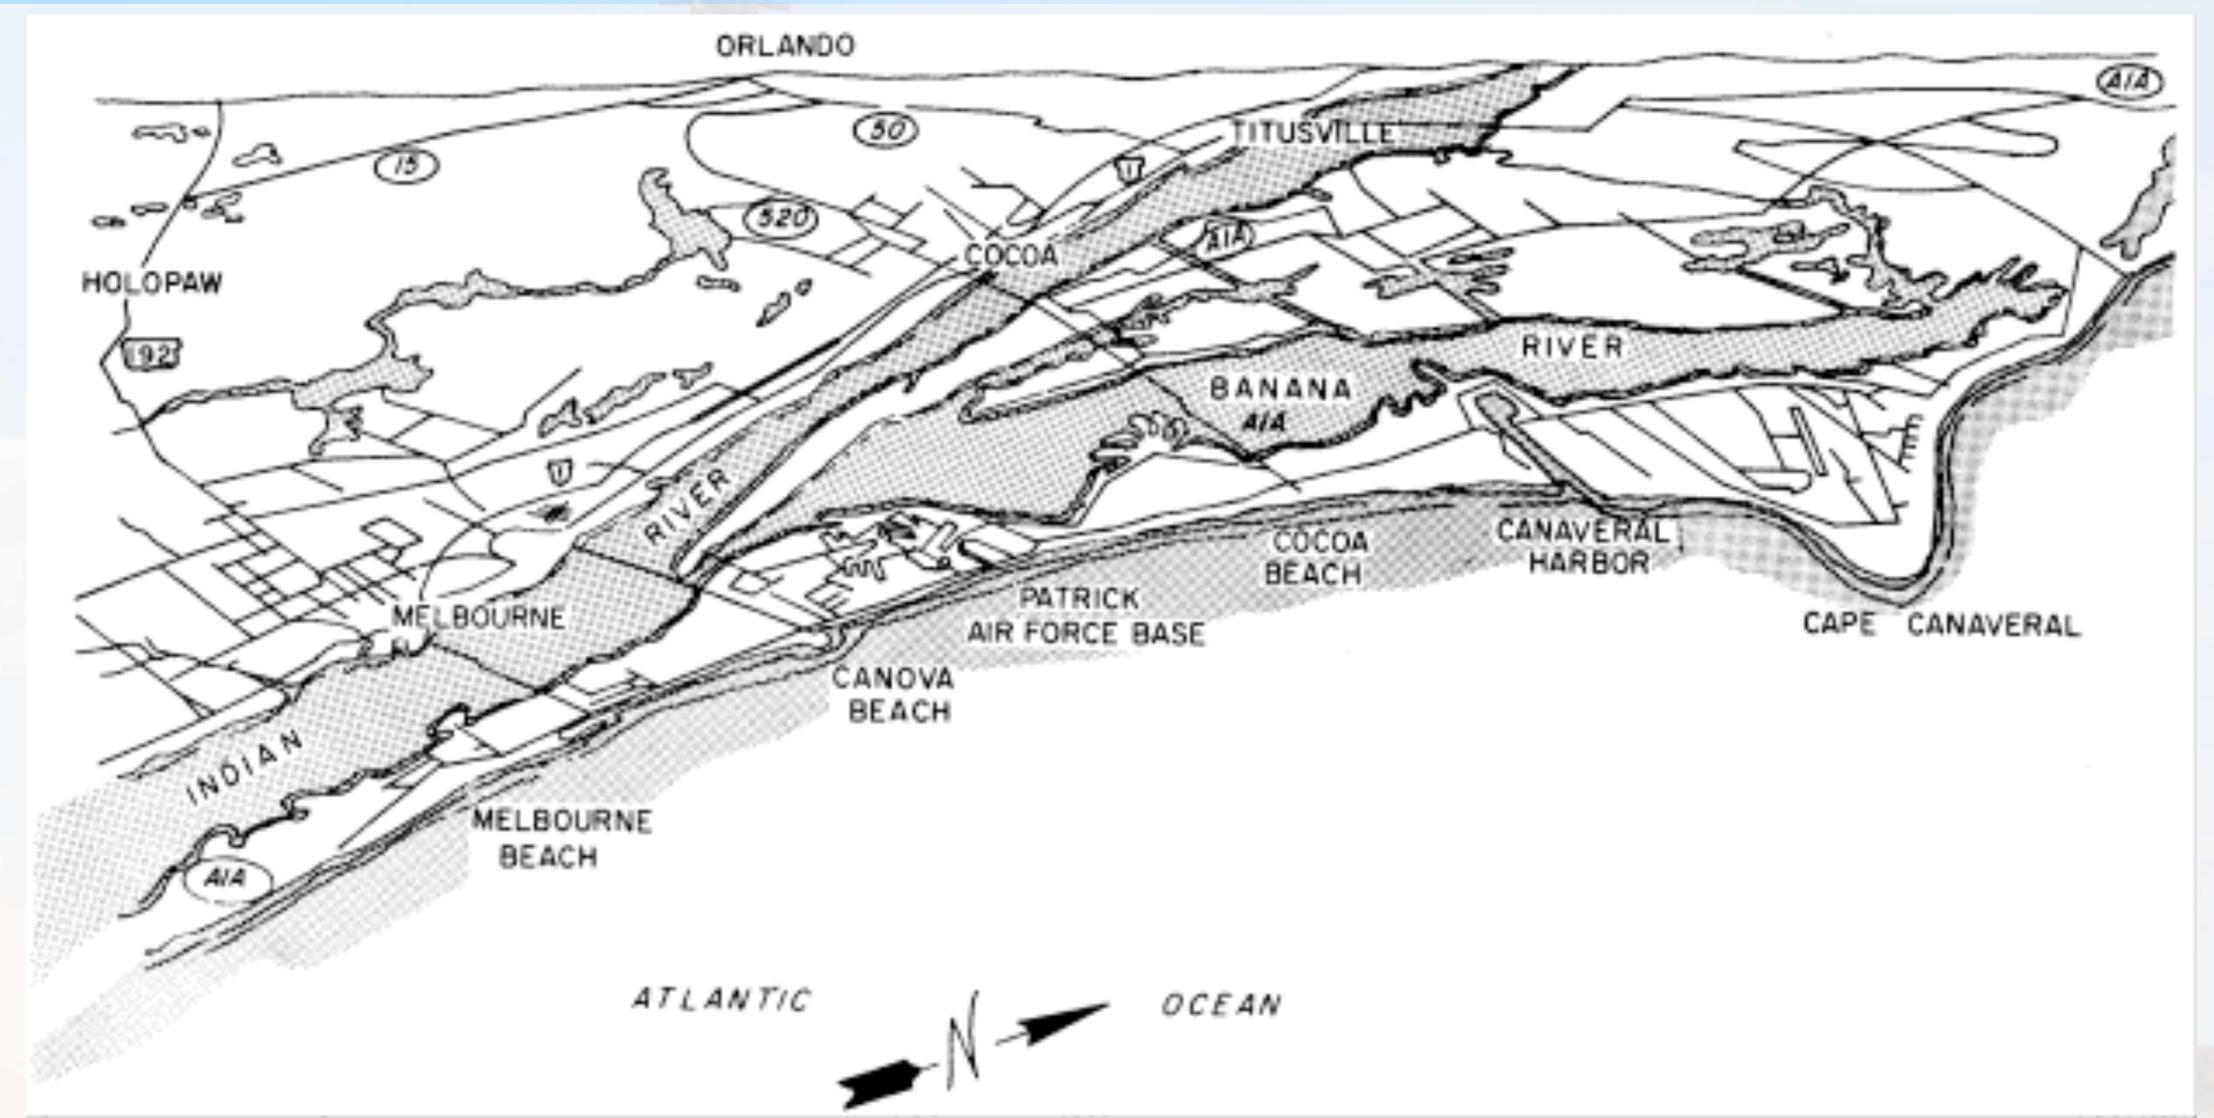

### Ground Processing and Launch Facilities

- Historical examples
  - Early Launch Facilities
  - Saturn I
  - Saturn V
  - Russian
- Modern examples
  - Shuttle
  - Delta IV Heavy
  - DC-XA
  - Falcon 9





### Cape Canaveral circa 1950



### Map of Cape Canaveral





#### "ICBM Row"



## LC-5 – Mercury-Redstone



### LC-5 Emergency Crew Escape System



### Atlas Support Gantry





## LC-14 - Mercury-Atlas



# Titan II Access Tower Operation



#### LC-34 Schematic





#### Saturn I Launch Pedestal





#### LC-34 Launch Pedestal Under Construction



#### LC-34 Flame Deflector



#### LC-34 Blockhouse



#### LC-34 Service Structure



#### Aerial View of LC-34



## S-I Stage Rotation



# S-I Stage Rotation



# Assembly of Saturn I



#### SA-201 Launch



## LC-37 Concept





### LC-37 Under Construction (1963)



#### LC-37 Construction Photo



### Barge Transport of Launch Vehicle Stages



### Aerial Transport of Stages



### Saturn V Launch Facility



# Cape Canaveral Siting Map



### Launch Sites Considered for Apollo

- Cape Ca