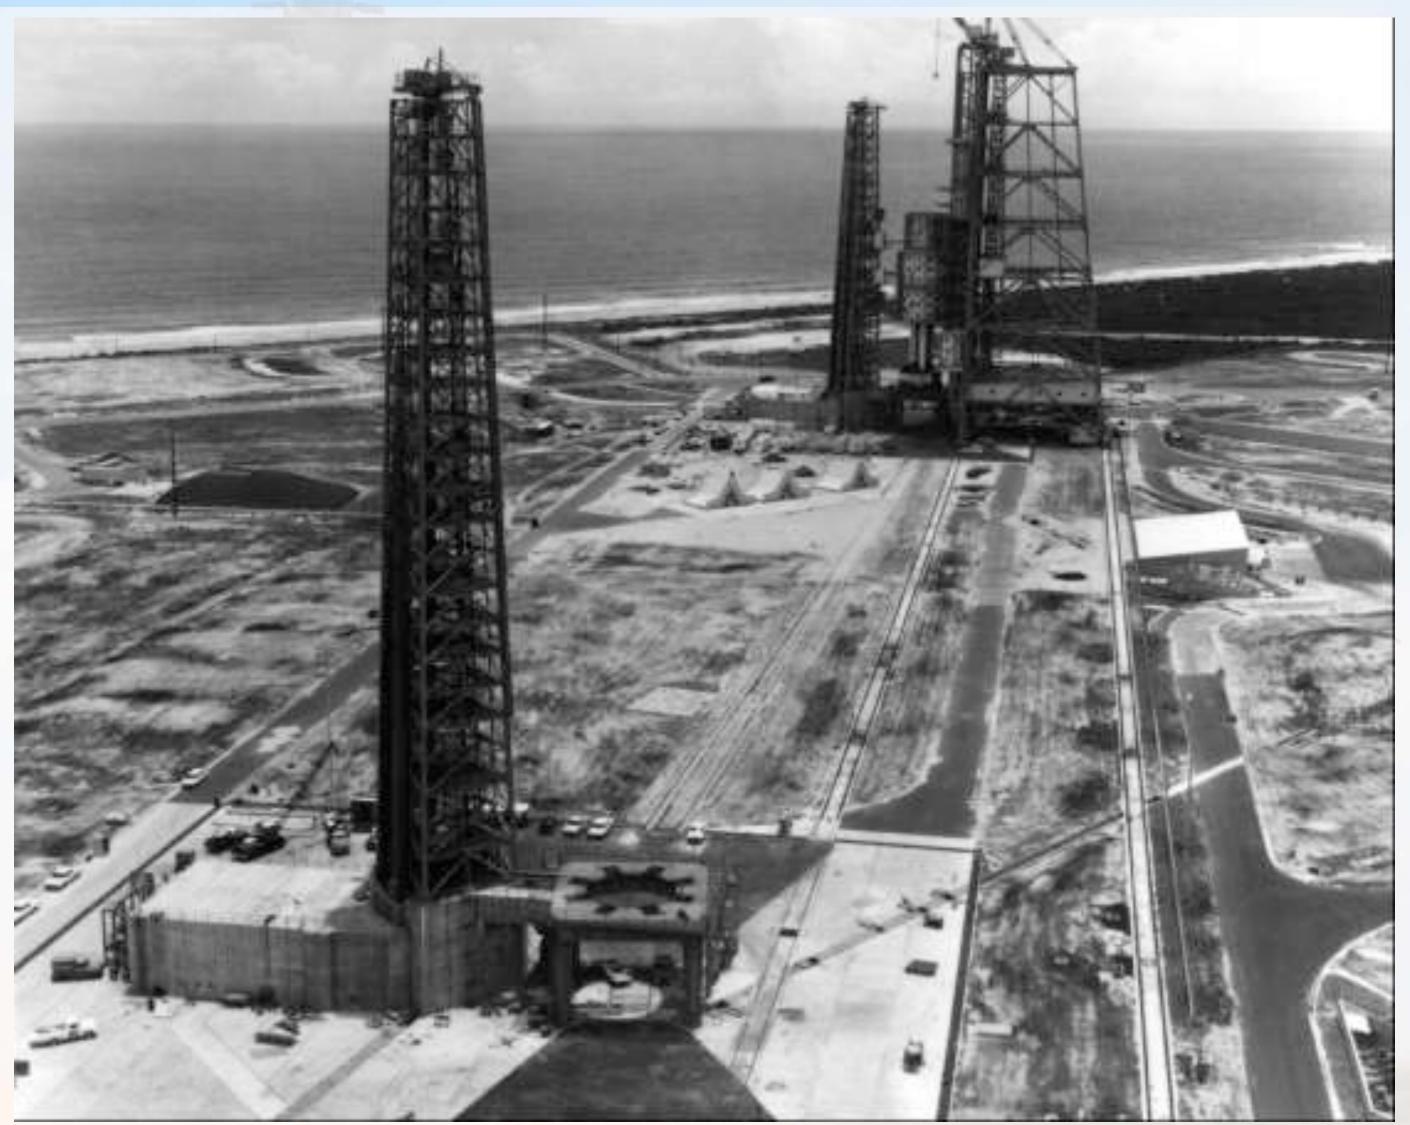

ly Launch Facilities
  - Saturn I
  - Saturn V
  - Russian
- Modern examples
  - Shuttle
  - Delta IV Heavy
  - DC-XA
  - Falcon 9





### Cape Canaveral circa 1950



### Map of Cape Canaveral





#### "ICBM Row"



## LC-5 – Mercury-Redstone



### LC-5 Emergency Crew Escape System



### Atlas Support Gantry





## LC-14 - Mercury-Atlas



# Titan II Access Tower Operation



#### LC-34 Schematic





#### Saturn I Launch Pedestal





#### LC-34 Launch Pedestal Under Construction



#### LC-34 Flame Deflector



#### LC-34 Blockhouse



#### LC-34 Service Structure



#### Aerial View of LC-34



## S-I Stage Rotation



# S-I Stage Rotation



# Assembly of Saturn I



#### SA-201 Launch



## LC-37 Concept





### LC-37 Under Construction (1963)



#### LC-37 Construction Photo



### Barge Transport of Launch Vehicle Stages



### Aerial Transport of Stages



### Saturn V Launch Facility



# Cape Canaveral Siting Map



### Launch Sites Considered for Apollo

- Cape Canaveral
- Offshore from Cape Canaveral
- Mayaguana Island in the Bahamas
- Cumberland Island, Georgia
- A mainland site near Brownsville, Texas
- White Sands Missile Range in New Mexico
- Christmas Island in the mid-Pacific south of Hawaii
- South Point on the island of Hawaii



# Early Mobile Launch Complex Concept





## Concept of an Off-Shore Launch Facility



### Merritt Island Launch Area (MILA)





# Map of KSC and CCAFS





### Competition for MILA Launch Sites





### Rail-Based Nova Launch Concept



### Barge-Based Saturn V Launch Concept





## Barge-Based Vertical Assembly Buil