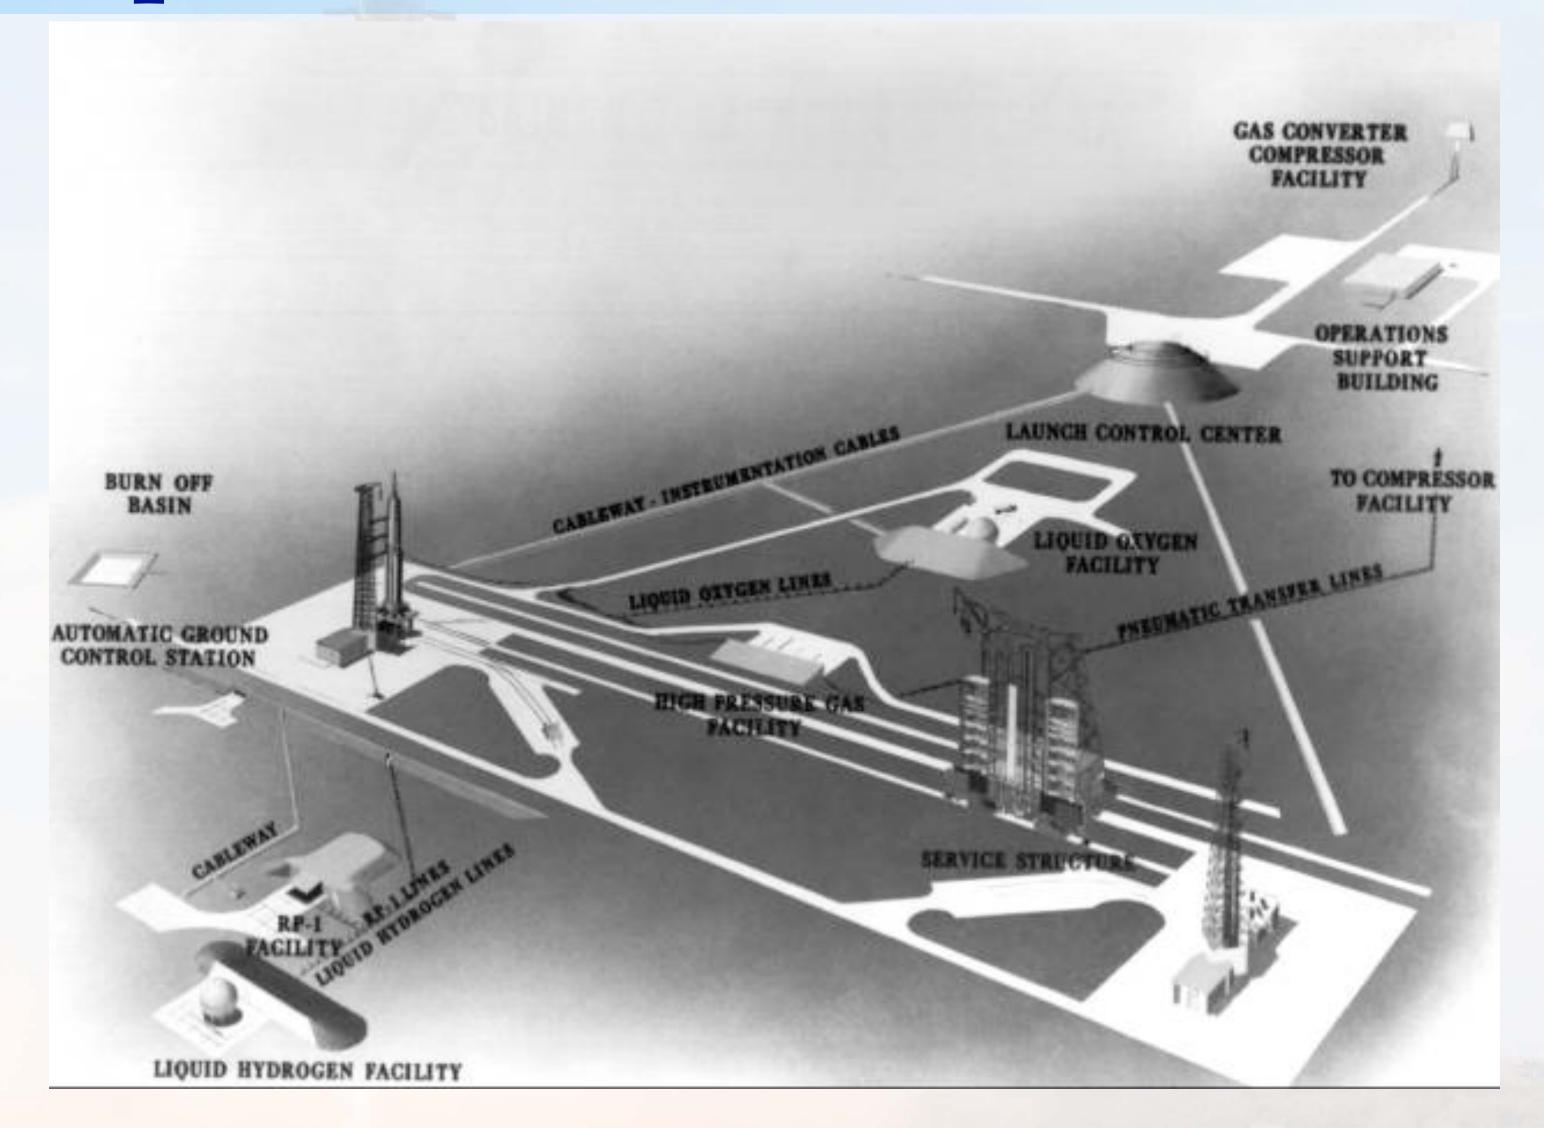

### Ground Processing and Launch Facilities

- Historical examples
  - Early Launch Facilities
  - Saturn I
  - Saturn V
  - Russian
- Modern examples
  - Shuttle
  - Delta IV Heavy
  - DC-XA
  - Falcon 9





### Cape Canaveral circa 1950



### Map of Cape Canaveral





#### "ICBM Row"



## LC-5 – Mercury-Redstone



### LC-5 Emergency Crew Escape System



### Atlas Support Gantry





## LC-14 - Mercury-Atlas



# Titan II Access Tower Operation



#### LC-34 Schematic





#### Saturn I Launch Pedestal





#### LC-34 Launch Pedestal Under Construction



#### LC-34 Flame Deflector



#### LC-34 Blockhouse



#### LC-34 Service Structure



#### Aerial View of LC-34



## S-I Stage Rotation



# S-I Stage Rotation



# Assembly of Saturn I



#### SA-201 Launch



## LC-37 Concept





### LC-37 Under Construction (1963)



#### LC-37 Construction Photo



### Barge Transport of Launch Vehicle Stages



### Aerial Transport of Stages



### Saturn V Launch Facility



# Cape Canaveral Siting Map



### Launch Sites Considered for Apollo

- Cape Canaveral
- Offshore from Cape Canaveral
- Mayaguana Island in the Bahamas
- Cumberland Island, Georgia
- A mainland site near Brownsville, Texas
- White Sands Missile Range in New Mexico
- Christmas Island in the mid-Pacific south of Hawaii
- South Point on the island of Hawaii



# Early Mobile Launch Complex Concept





## Concept of an Off-Shore Launch Facility



### Merritt Island Launch Area (MILA)





# Map of KSC and CCAFS





### Competition for MILA Launch Sites





### Rail-Based Nova Launch Concept



### Barg