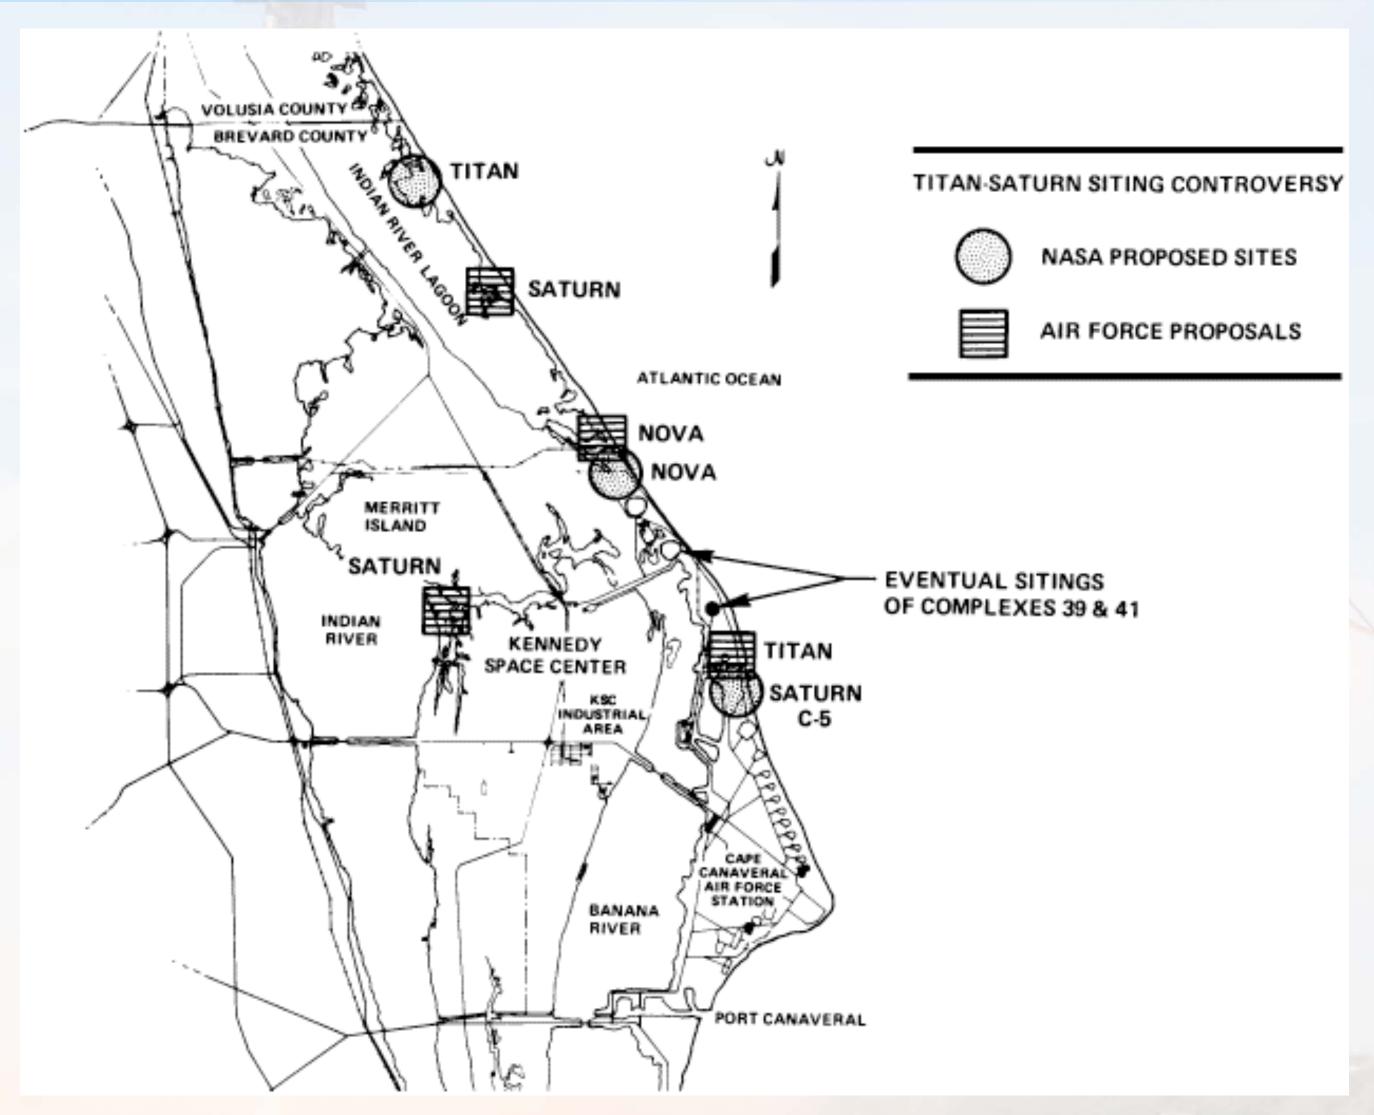

turn I



#### SA-201 Launch



## LC-37 Concept





### LC-37 Under Construction (1963)



#### LC-37 Construction Photo



### Barge Transport of Launch Vehicle Stages



### Aerial Transport of Stages



### Saturn V Launch Facility



# Cape Canaveral Siting Map



### Launch Sites Considered for Apollo

- Cape Canaveral
- Offshore from Cape Canaveral
- Mayaguana Island in the Bahamas
- Cumberland Island, Georgia
- A mainland site near Brownsville, Texas
- White Sands Missile Range in New Mexico
- Christmas Island in the mid-Pacific south of Hawaii
- South Point on the island of Hawaii



# Early Mobile Launch Complex Concept





## Concept of an Off-Shore Launch Facility



### Merritt Island Launch Area (MILA)





# Map of KSC and CCAFS





### Competition for MILA Launch Sites





### Rail-Based Nova Launch Concept



### Barge-Based Saturn V Launch Concept





## Barge-Based Vertical Assembly Building





### Barge-Based VAB (Enclosed)



## Interior Concept of VAB



# Early Construction of VAB



### VAB and LCC Under Construction



# VAB from Turning Basin



#### Interior of Launch Control Center



#### Interior of Launch Control Center



## West Virginia Strip-Mine Coal Shovel



# Crawler-Transporter



## Cutaway of Crawler-Transporter





## Complex 39 Crawlerway





### Saturn V Mobile Launch Platforms



## MLP Transport Tests



#### Interior of VAB





## S-IC Stage in VAB Transfer Aisle



## S-IC – S-II Stacking



# S-II – S-IVB Stacking



# S-IVB – Instrument Unit Stacking



# IU – Apollo Spacecraft Stacking



### Apollo-Saturn V Comp