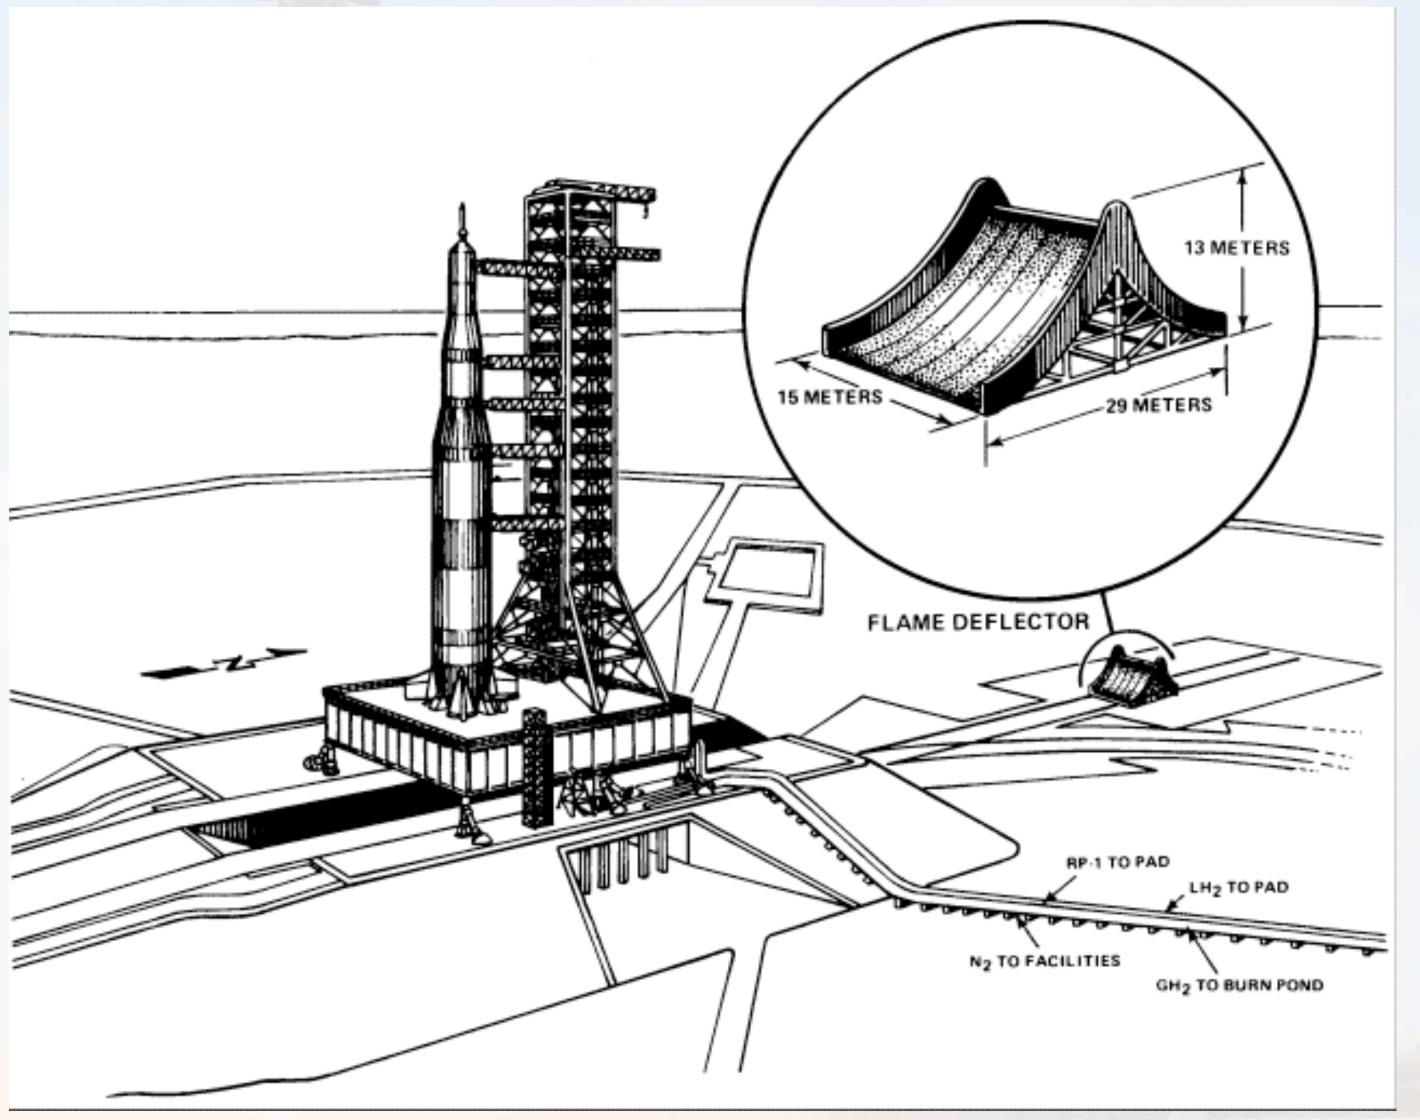

erior of Launch Control Center



## West Virginia Strip-Mine Coal Shovel



# Crawler-Transporter



## Cutaway of Crawler-Transporter





## Complex 39 Crawlerway





### Saturn V Mobile Launch Platforms



## MLP Transport Tests



#### Interior of VAB





## S-IC Stage in VAB Transfer Aisle



## S-IC – S-II Stacking



# S-II – S-IVB Stacking



# S-IVB – Instrument Unit Stacking



# IU – Apollo Spacecraft Stacking



### Apollo-Saturn V Completed Stack in VAB



### Saturn V Hold-Down Restraints



### S-1C T-0 Disconnects



## Building the LC-39 Launch Pads



# LC-39 Crawlerway and Stacks



#### SA-501 at LC-39A



### Mobile Service Structure with Saturn V



### Saturn IB and "Toadstool" Launch



## STS Fixed and Rotating Service Structure



### Complex 39 Launch Mounts



## KSC LC-39 (Modern Era)



### Details of LC-39 Pads



### Expenditures for LC-39





#### Saturn V Vehicle Checkout Flow





# Soyuz Launch Vehicle Moving to Pad



# Soyuz Launch Site



# Energia in Horizontal Integration



## Energia Transported to Pad



### Energia at Pad



## Energia Erection



# Energia on Pad





# Shuttle Landing Facility



#### Transport to Orbiter Processing Facility



#### Payload Bay Inspection in OPF



#### SSME Removal/Installation



#### Transfer to Vehicle Assembly Building



### Attaching Hoisting Fixtures



#### Attaching Orbiter to Shuttle Stack





#### Shuttle Rollout



### Delta IV Heavy Horizontal Integration



#### Delta IVH Horizontal Integation Facility



### Delta IV Heavy Transporter



#### Delta IV Heavy at LC34 Blockhou