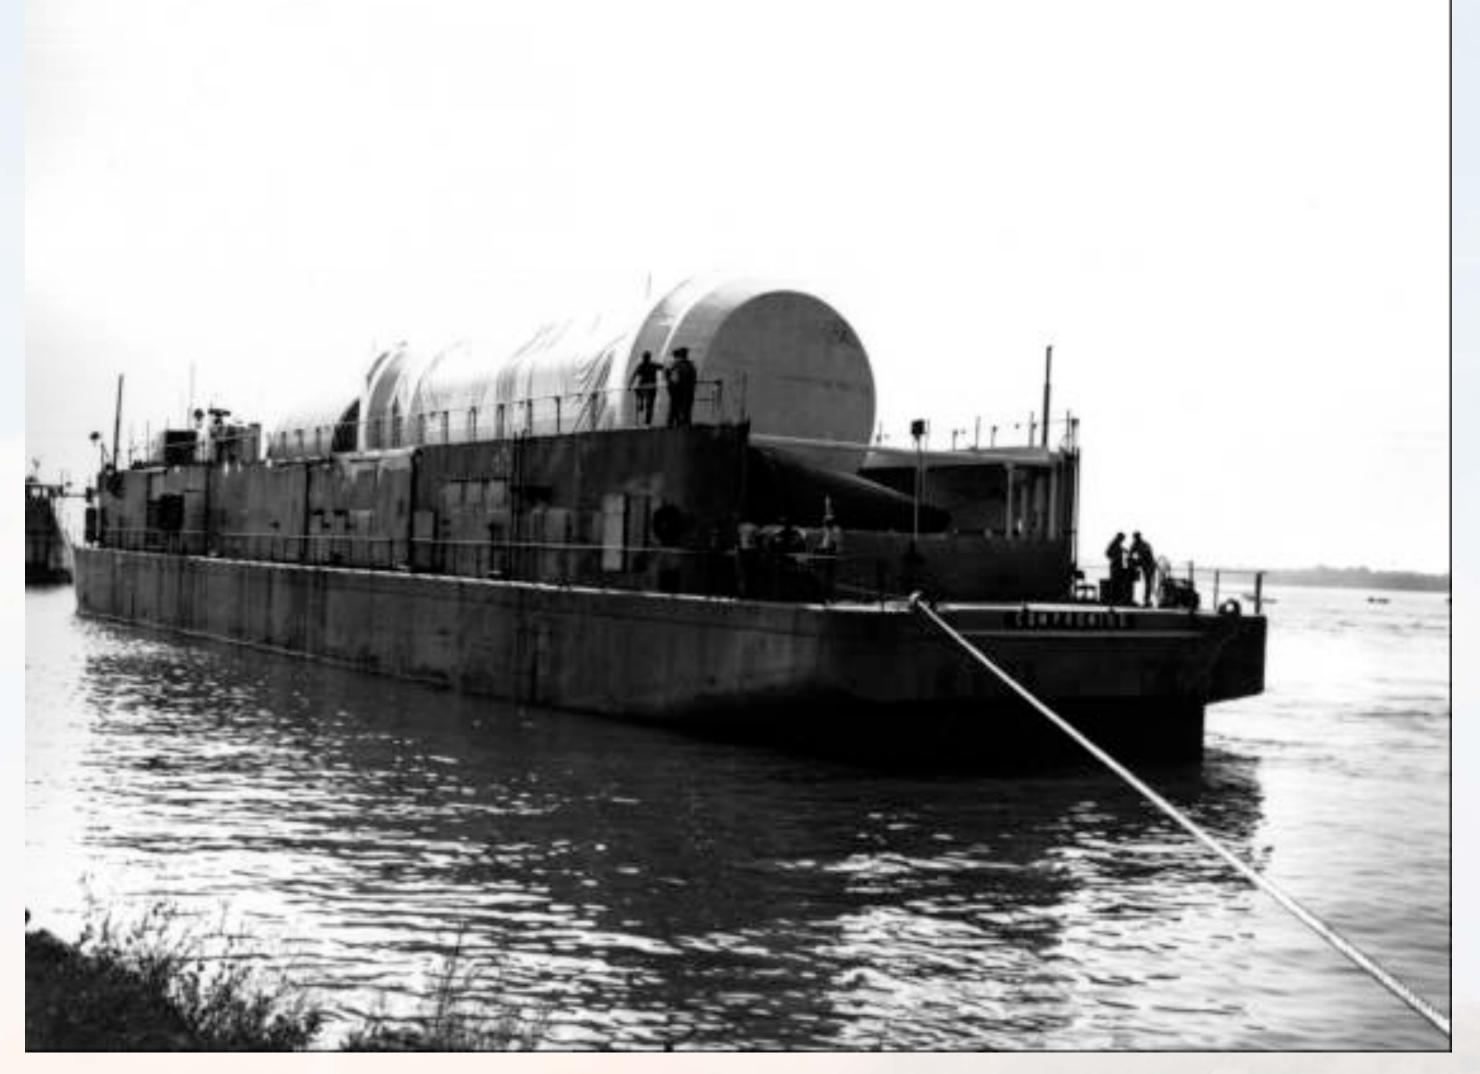

- Russian
- Modern examples
  - Shuttle
  - Delta IV Heavy
  - DC-XA
  - Falcon 9





### Cape Canaveral circa 1950



### Map of Cape Canaveral





#### "ICBM Row"



## LC-5 – Mercury-Redstone



### LC-5 Emergency Crew Escape System



### Atlas Support Gantry





## LC-14 - Mercury-Atlas



# Titan II Access Tower Operation



#### LC-34 Schematic





#### Saturn I Launch Pedestal





#### LC-34 Launch Pedestal Under Construction



#### LC-34 Flame Deflector



#### LC-34 Blockhouse



#### LC-34 Service Structure



#### Aerial View of LC-34



## S-I Stage Rotation



# S-I Stage Rotation



# Assembly of Saturn I



#### SA-201 Launch



## LC-37 Concept





### LC-37 Under Construction (1963)



#### LC-37 Construction Photo



### Barge Transport of Launch Vehicle Stages



### Aerial Transport of Stages



### Saturn V Launch Facility



# Cape Canaveral Siting Map



### Launch Sites Considered for Apollo

- Cape Canaveral
- Offshore from Cape Canaveral
- Mayaguana Island in the Bahamas
- Cumberland Island, Georgia
- A mainland site near Brownsville, Texas
- White Sands Missile Range in New Mexico
- Christmas Island in the mid-Pacific south of Hawaii
- South Point on the island of Hawaii



# Early Mobile Launch Complex Concept





## Concept of an Off-Shore Launch Facility



### Merritt Island Launch Area (MILA)





# Map of KSC and CCAFS





### Competition for MILA Launch Sites





### Rail-Based Nova Launch Concept



### Barge-Based Saturn V Launch Concept





## Barge-Based Vertical Assembly Building





### Barge-Based VAB (Enclosed)



## I