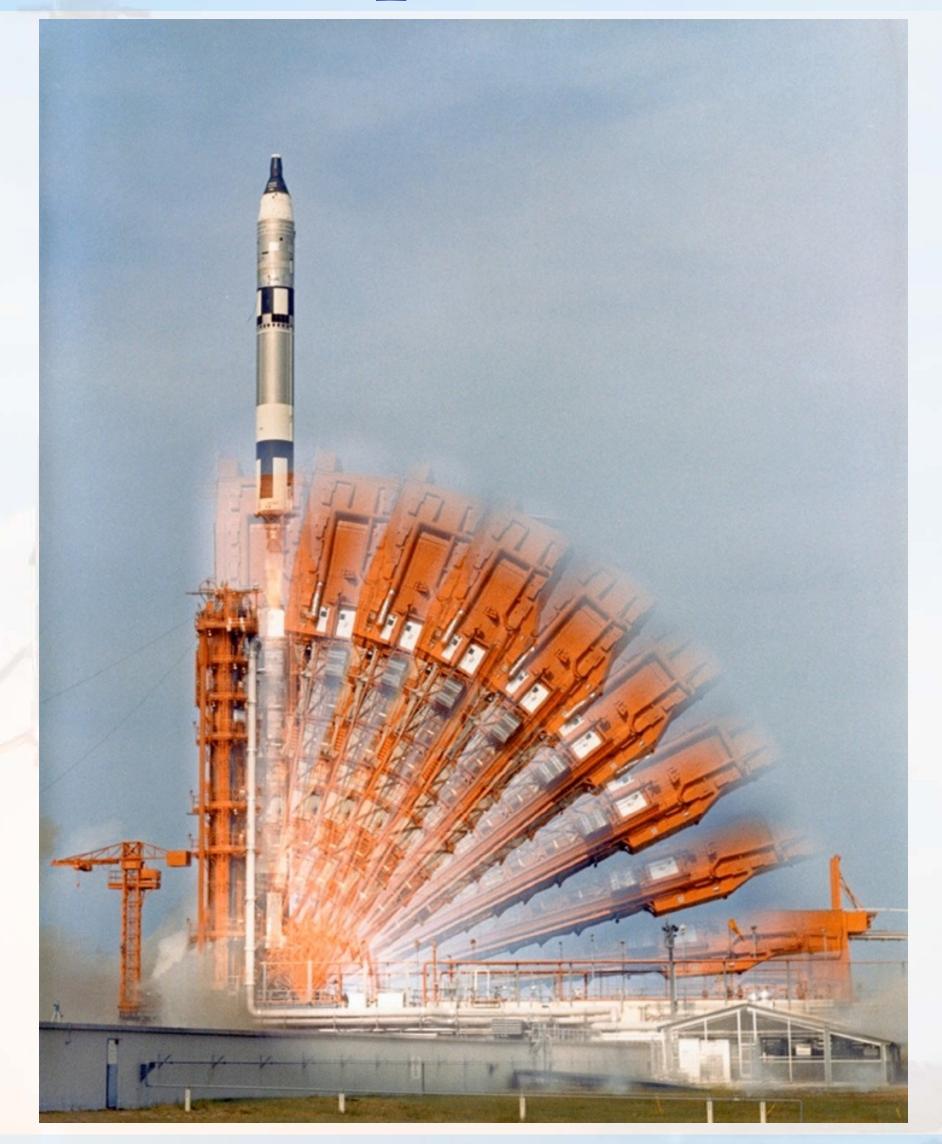

### Ground Processing and Launch Facilities

- Historical examples
  - Early Launch Facilities
  - Saturn I
  - Saturn V
  - Russian
- Modern examples
  - Shuttle
  - Delta IV Heavy
  - DC-XA
  - Falcon 9





### Cape Canaveral circa 1950



### Map of Cape Canaveral





#### "ICBM Row"



## LC-5 – Mercury-Redstone



### LC-5 Emergency Crew Escape System



### Atlas Support Gantry





## LC-14 - Mercury-Atlas



# Titan II Access Tower Operation



#### LC-34 Schematic





#### Saturn I Launch Pedestal





#### LC-34 Launch Pedestal Under Construction



#### LC-34 Flame Deflector



#### LC-34 Blockhouse



#### LC-34 Service Structure



#### Aerial View of LC-34



## S-I Stage Rotation



# S-I Stage Rotation



# Assembly of Saturn I



#### SA-201 Launch



## LC-37 Concept





### LC-37 Under Construction (1963)



#### LC-37 Construction Photo



### Barge Transport of Launch Vehicle Stages



### Aerial Transport of Stages



### Saturn V Launch Facility



# Cape Canaveral Siting Map



### Launch Sites Considered for Apollo

- Cape Canaveral
- Offshore from Cape Canaveral
- Mayaguana Island in the Bahamas
- Cumberland Island, Georgia
- A mainland site near Brownsville, Texas
- White Sands Missile Range in New Mexico
-