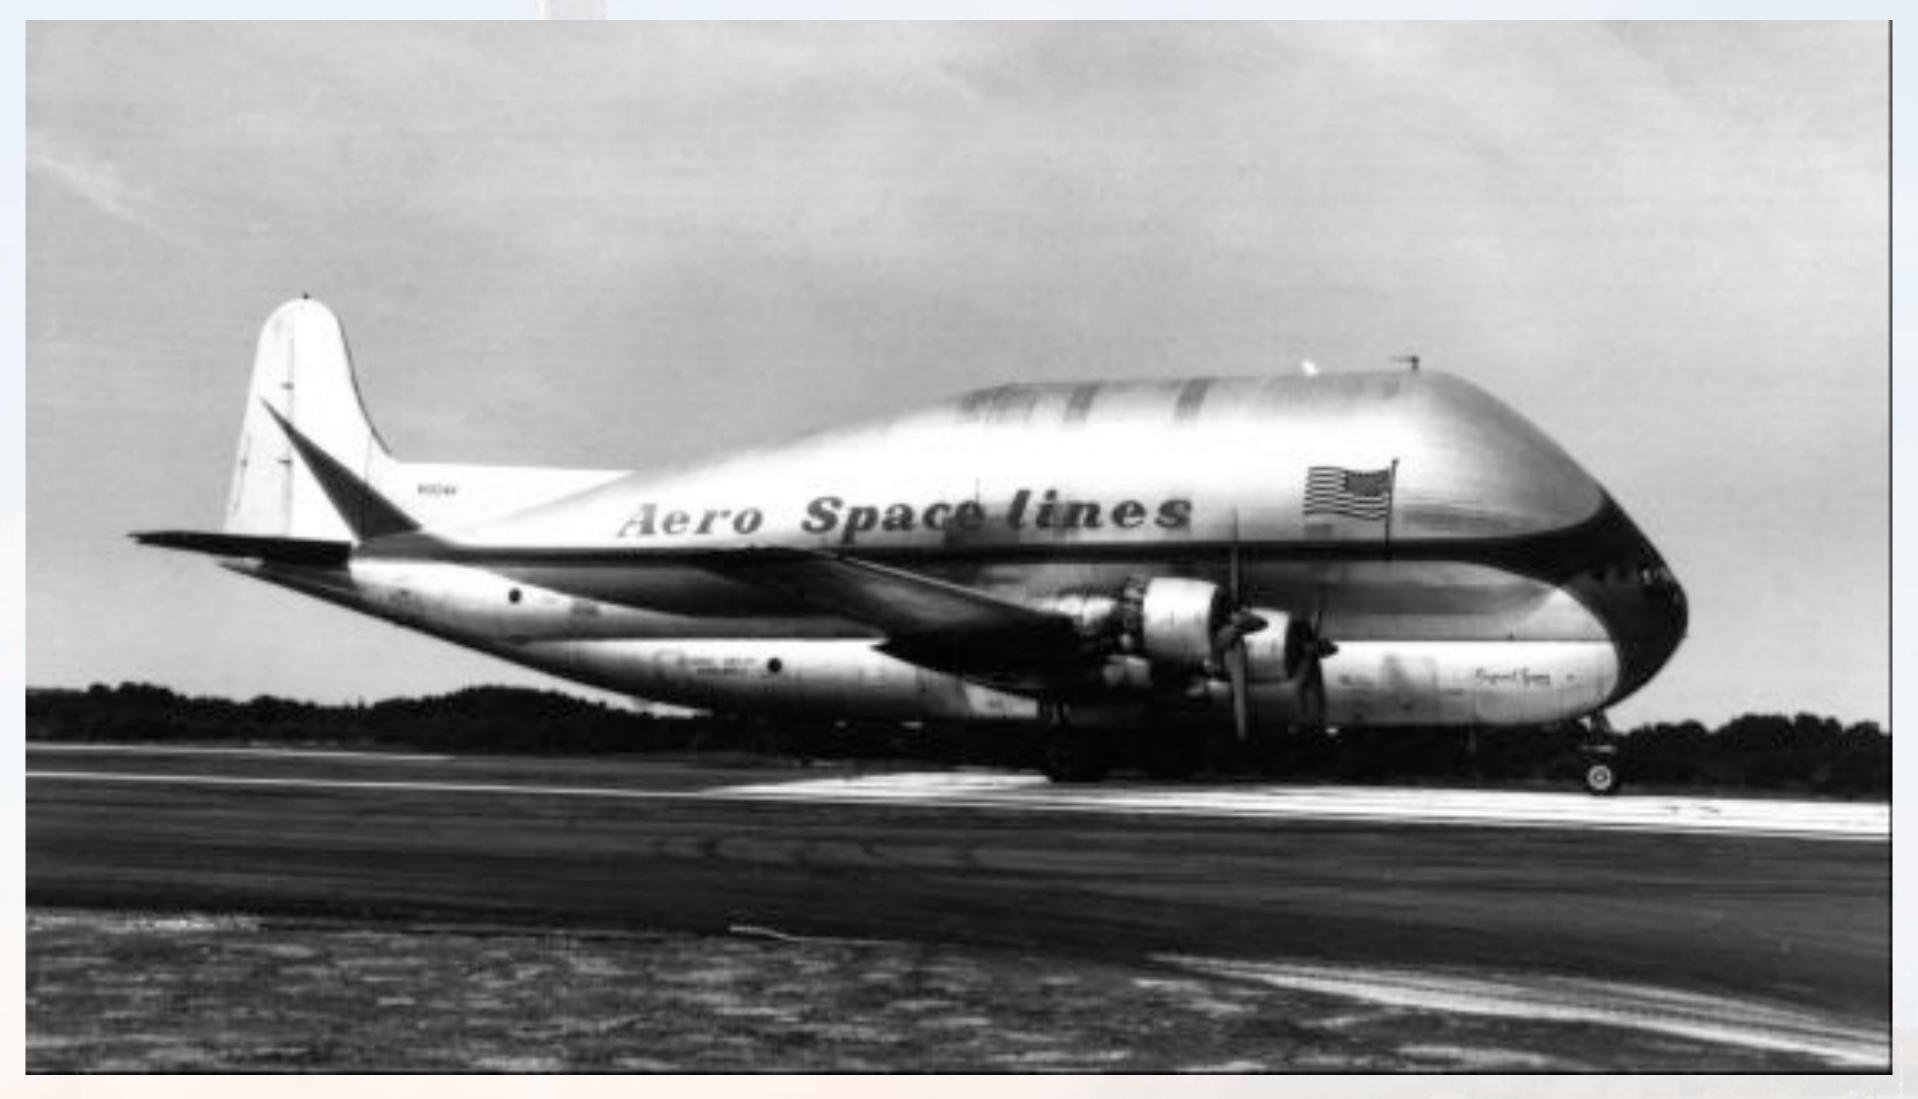

huttle
  - Delta IV Heavy
  - DC-XA
  - Falcon 9





### Cape Canaveral circa 1950



### Map of Cape Canaveral





#### "ICBM Row"



## LC-5 – Mercury-Redstone



### LC-5 Emergency Crew Escape System



### Atlas Support Gantry





## LC-14 - Mercury-Atlas



# Titan II Access Tower Operation



#### LC-34 Schematic





#### Saturn I Launch Pedestal





#### LC-34 Launch Pedestal Under Construction



#### LC-34 Flame Deflector



#### LC-34 Blockhouse



#### LC-34 Service Structure



#### Aerial View of LC-34



## S-I Stage Rotation



# S-I Stage Rotation



# Assembly of Saturn I



#### SA-201 Launch



## LC-37 Concept





### LC-37 Under Construction (1963)



#### LC-37 Construction Photo



### Barge Transport of Launch Vehicle Stages



### Aerial Transport of Stages



### Saturn V Launch Facility



# Cape Canaveral Siting Map



### Launch Sites Considered for Apollo

- Cape Canaveral
- Offshore from Cape Canaveral
- Mayaguana Island in the Bahamas
- Cumberland Island, Georgia
- A mainland site near Brownsville, Texas
- White Sands Missile Range in New Mexico
- Christmas Island in the mid-Pacific south of Hawaii
- South Point on the island of Hawaii



# Early Mobile Launch Complex Concept





## Concept of an Off-Shore Launch Facility



### Merritt Island Launch Area (MILA)





# Map of KSC and CCAFS





### Competition for MILA Launch Sites





### Rail-Based Nova Launch Concept



### Barge-Based Saturn V Launch Concept





## Barge-Based Vertical Assembly Building





### Barge-Based VAB (Enclosed)



## Interior Concept of VAB



# Early