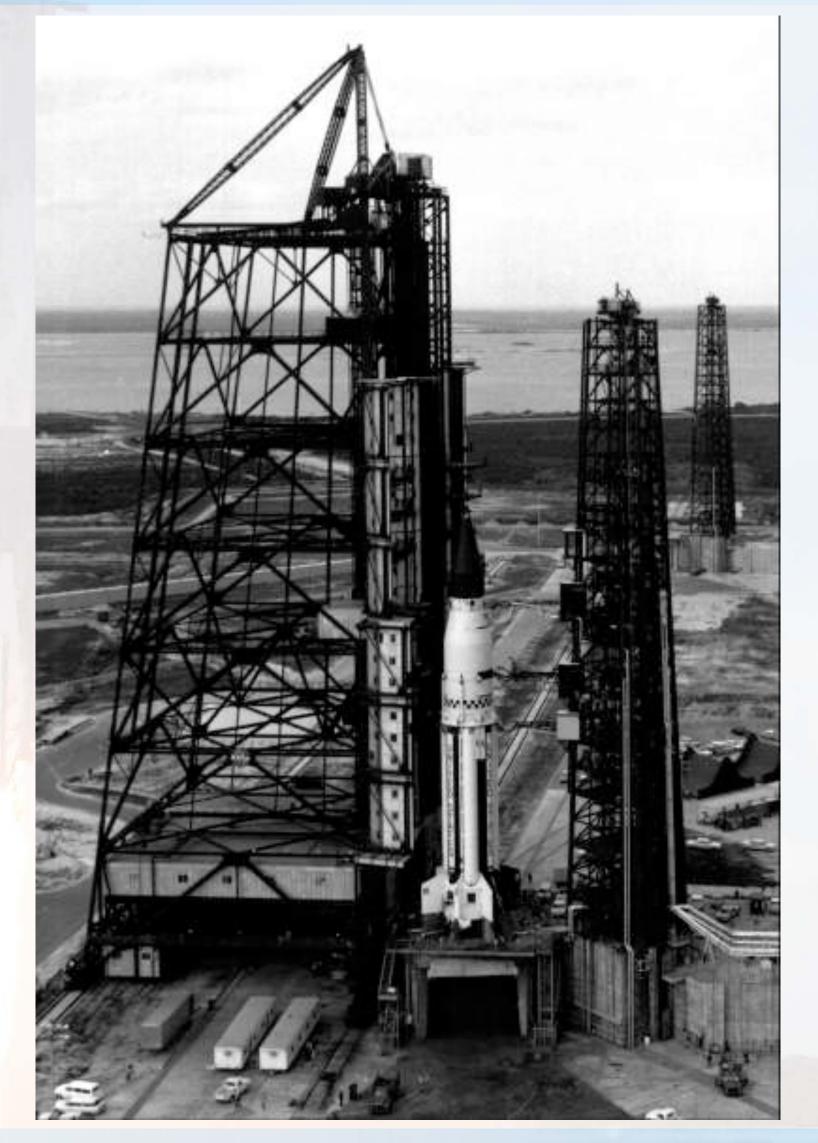

### Ground Processing and Launch Facilities

- Historical examples
  - Early Launch Facilities
  - Saturn I
  - Saturn V
  - Russian
- Modern examples
  - Shuttle
  - Delta IV Heavy
  - DC-XA
  - Falcon 9





### Cape Canaveral circa 1950



### Map of Cape Canaveral





#### "ICBM Row"



## LC-5 – Mercury-Redstone



### LC-5 Emergency Crew Escape System



### Atlas Support Gantry





## LC-14 - Mercury-Atlas



# Titan II Access Tower Operation



#### LC-34 Schematic





#### Saturn I Launch Pedestal





#### LC-34 Launch Pedestal Under Construction



#### LC-34 Flame Deflector



#### LC-34 Blockhouse



#### LC-34 Service Structure



#### Aerial View of LC-34



## S-I Stage Rotation



# S-I Stage Rotation



# Assembly of Saturn I



#### SA-201 Launch



## LC-37 Concept





### LC-37 Under Construction (1963)



#### LC-37 Construction Photo



### Barge Transport of Launch Vehicle Stages



### Aerial Transport of Stages



### Saturn V Launch Facility



# Cape Canaveral Siting Map



### Launch Sites Considered for Apollo

- Cape Canaveral
- Offshore from Cape Canaveral
- Mayaguana Island in the Bahamas
- Cumberland Island, Georgia
- A mainland site near Brownsville, Texas
- White Sands Missile Range in New Mexico
- Christmas Island in the mid-Pacific south of Hawaii
- South Point on the island of Hawaii



# Early Mobile Launch Complex Concept





## Concept of an Off-Shore Launch Facility



### Merritt Island Launch Area (MILA)





# Map of KSC and CCAFS





### Competition for MILA Launch Sites





###