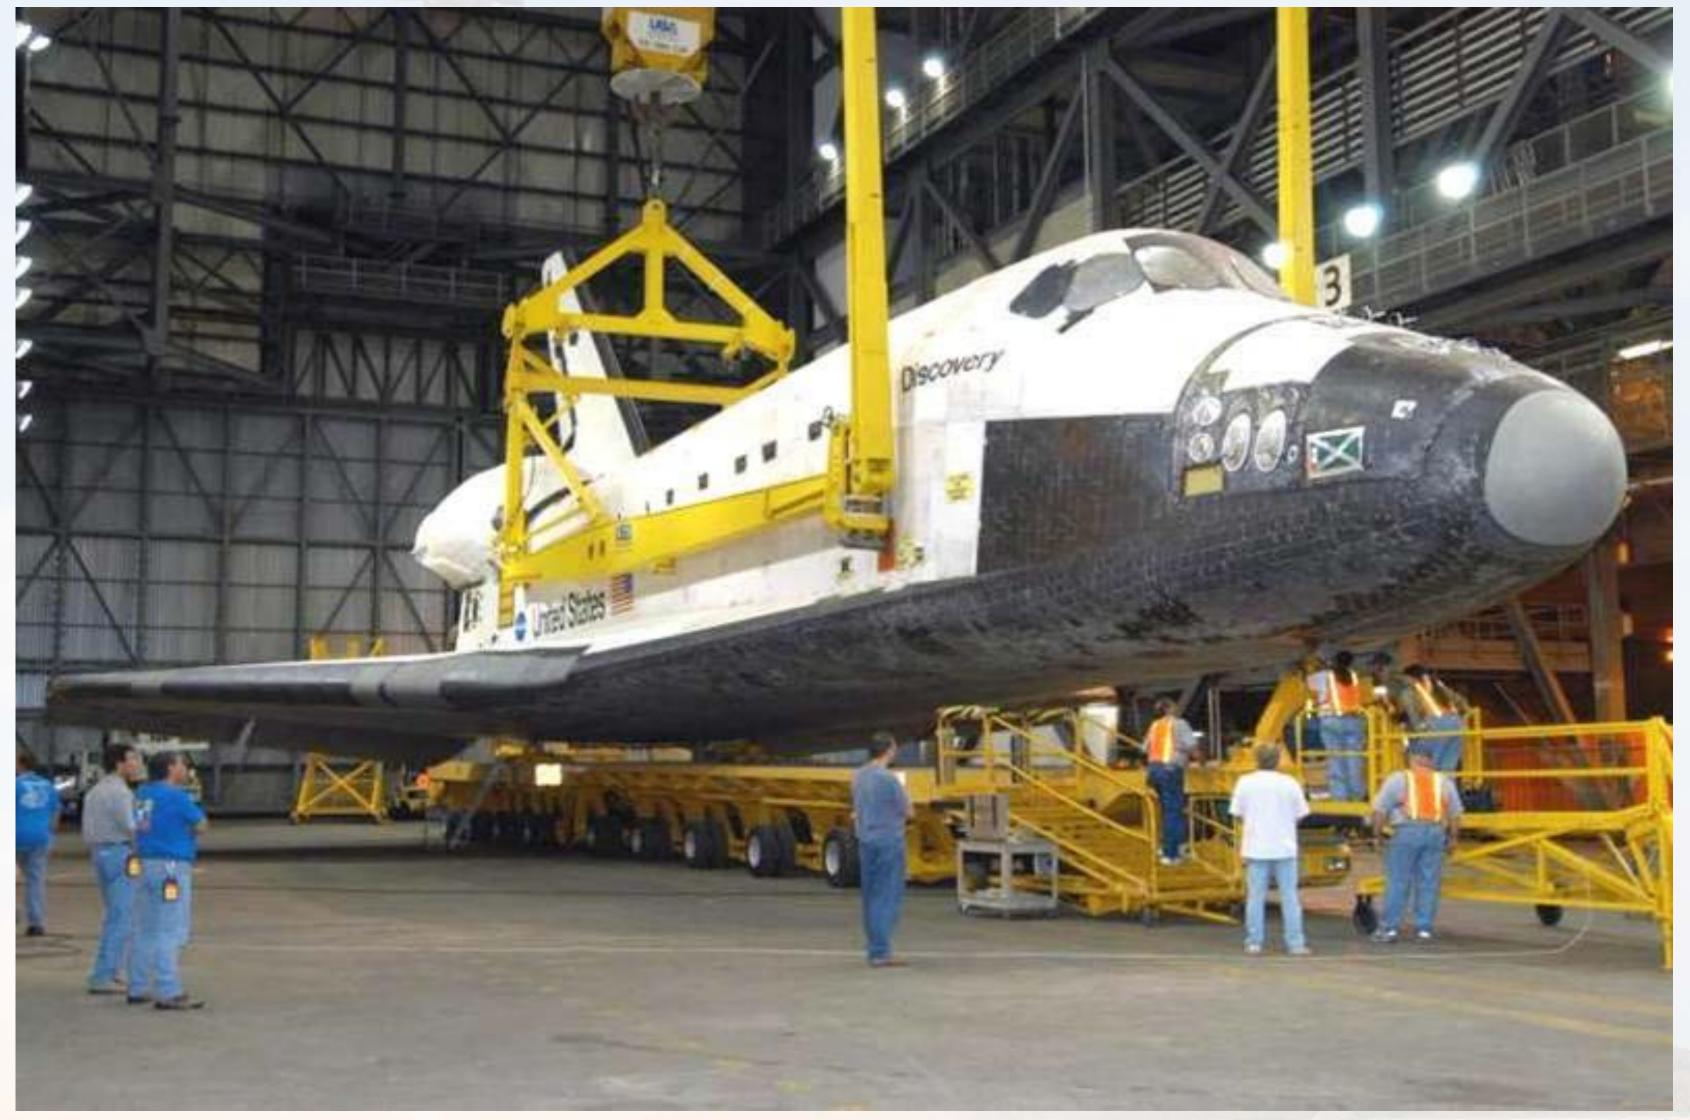

aunch Pads



# LC-39 Crawlerway and Stacks



#### SA-501 at LC-39A



### Mobile Service Structure with Saturn V



### Saturn IB and "Toadstool" Launch



## STS Fixed and Rotating Service Structure



### Complex 39 Launch Mounts



## KSC LC-39 (Modern Era)



### Details of LC-39 Pads



### Expenditures for LC-39





#### Saturn V Vehicle Checkout Flow





# Soyuz Launch Vehicle Moving to Pad



# Soyuz Launch Site



# Energia in Horizontal Integration



## Energia Transported to Pad



### Energia at Pad



## Energia Erection



# Energia on Pad





# Shuttle Landing Facility



#### Transport to Orbiter Processing Facility



#### Payload Bay Inspection in OPF



#### SSME Removal/Installation



#### Transfer to Vehicle Assembly Building



### Attaching Hoisting Fixtures



#### Attaching Orbiter to Shuttle Stack





#### Shuttle Rollout



### Delta IV Heavy Horizontal Integration



#### Delta IVH Horizontal Integation Facility



### Delta IV Heavy Transporter



#### Delta IV Heavy at LC34 Blockhouse



### Delta IV Heavy Arrives at LC-34



#### Delta IV Heavy Module Interconnects



### Delta IV Heavy at Pad



#### Delta IV Heavy Rotation



### Delta IV Heavy Rotation



# Delta IV Heavy at Pad





#### DC-XA on Launch Pad



### DC-X Flight Profile



#### LC40 at KSC - SpaceX Falcon 9





# Falcon 9 v1.1 – SpaceX



# KSC Landing Complex 1



## Falcon 9 First Stage Landing



### Falcon Heavy and Starman (SpaceX)





#### SLS/Mobile Launcher/LC-39B



# Starship/Super Heavy Launch Facility





#### Starship Access Arms



#### Starship and T