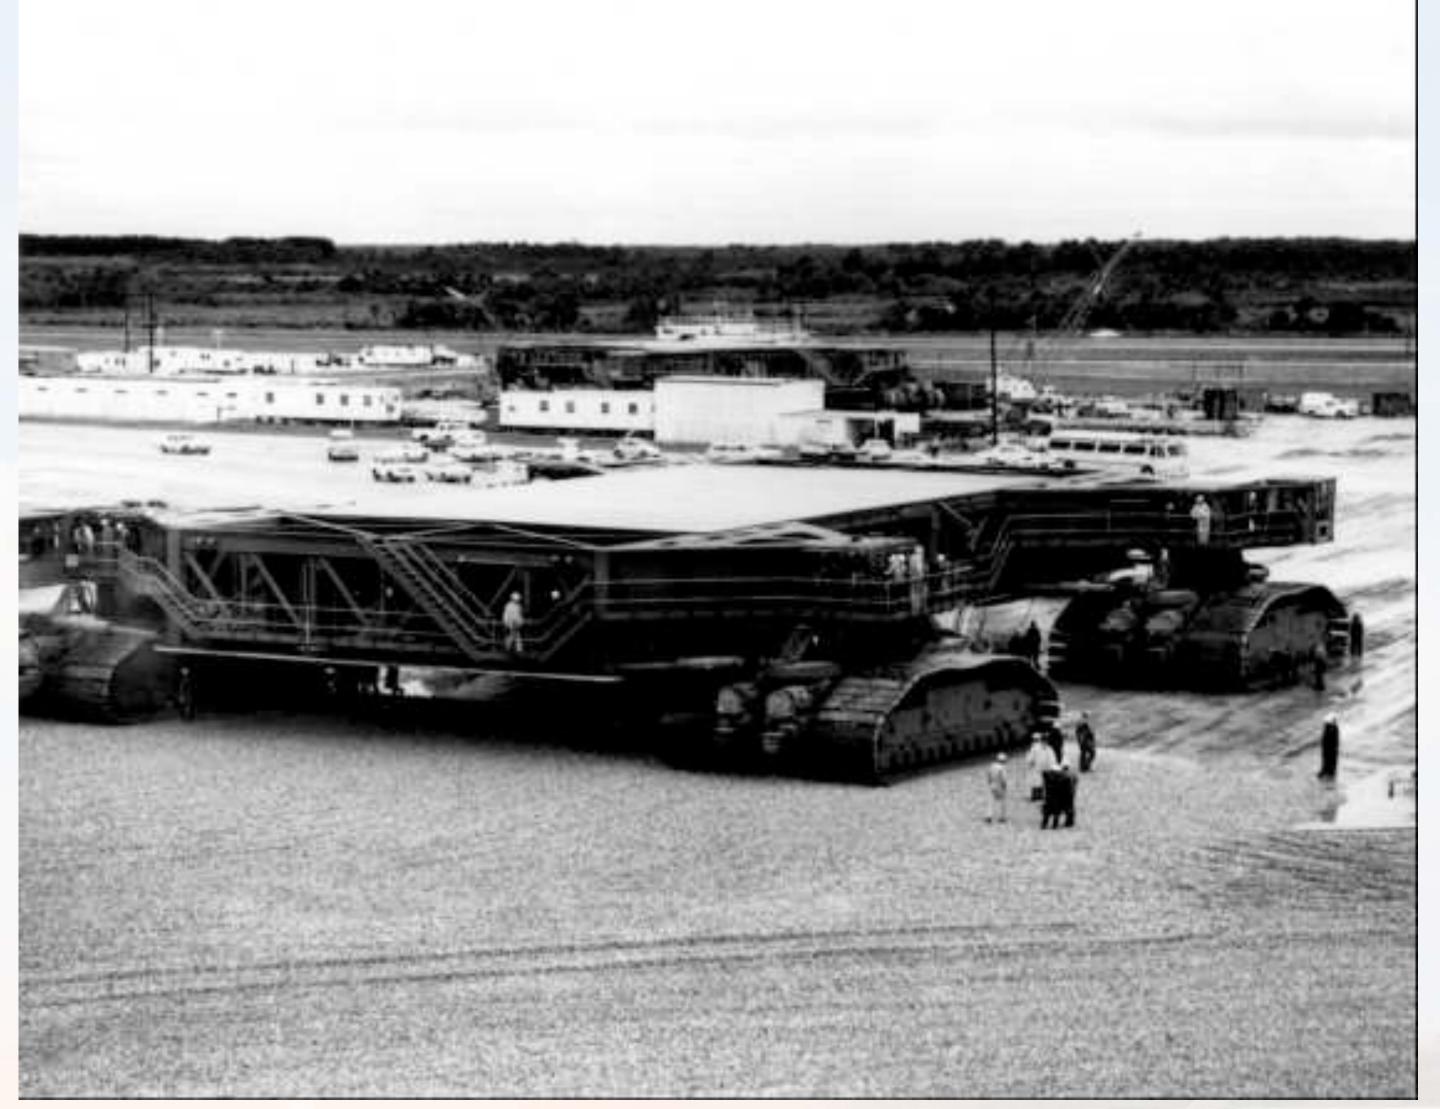

Brownsville, Texas
- White Sands Missile Range in New Mexico
- Christmas Island in the mid-Pacific south of Hawaii
- South Point on the island of Hawaii



# Early Mobile Launch Complex Concept





## Concept of an Off-Shore Launch Facility



### Merritt Island Launch Area (MILA)





# Map of KSC and CCAFS





### Competition for MILA Launch Sites





### Rail-Based Nova Launch Concept



### Barge-Based Saturn V Launch Concept





## Barge-Based Vertical Assembly Building





### Barge-Based VAB (Enclosed)



## Interior Concept of VAB



# Early Construction of VAB



### VAB and LCC Under Construction



# VAB from Turning Basin



#### Interior of Launch Control Center



#### Interior of Launch Control Center



## West Virginia Strip-Mine Coal Shovel



# Crawler-Transporter



## Cutaway of Crawler-Transporter





## Complex 39 Crawlerway





### Saturn V Mobile Launch Platforms



## MLP Transport Tests



#### Interior of VAB





## S-IC Stage in VAB Transfer Aisle



## S-IC – S-II Stacking



# S-II – S-IVB Stacking



# S-IVB – Instrument Unit Stacking



# IU – Apollo Spacecraft Stacking



### Apollo-Saturn V Completed Stack in VAB



### Saturn V Hold-Down Restraints



### S-1C T-0 Disconnects



## Building the LC-39 Launch Pads



# LC-39 Crawlerway and Stacks



#### SA-501 at LC-39A



### Mobile Service Structure with Saturn V



### Saturn IB and "Toadstool" Launch



## STS Fixed and Rotating Service Structure



### Complex 39 Launch Mounts



## KSC LC-39 (Modern Era)



### Details of LC-39 Pads



### Expenditures for LC-39





#### Sat