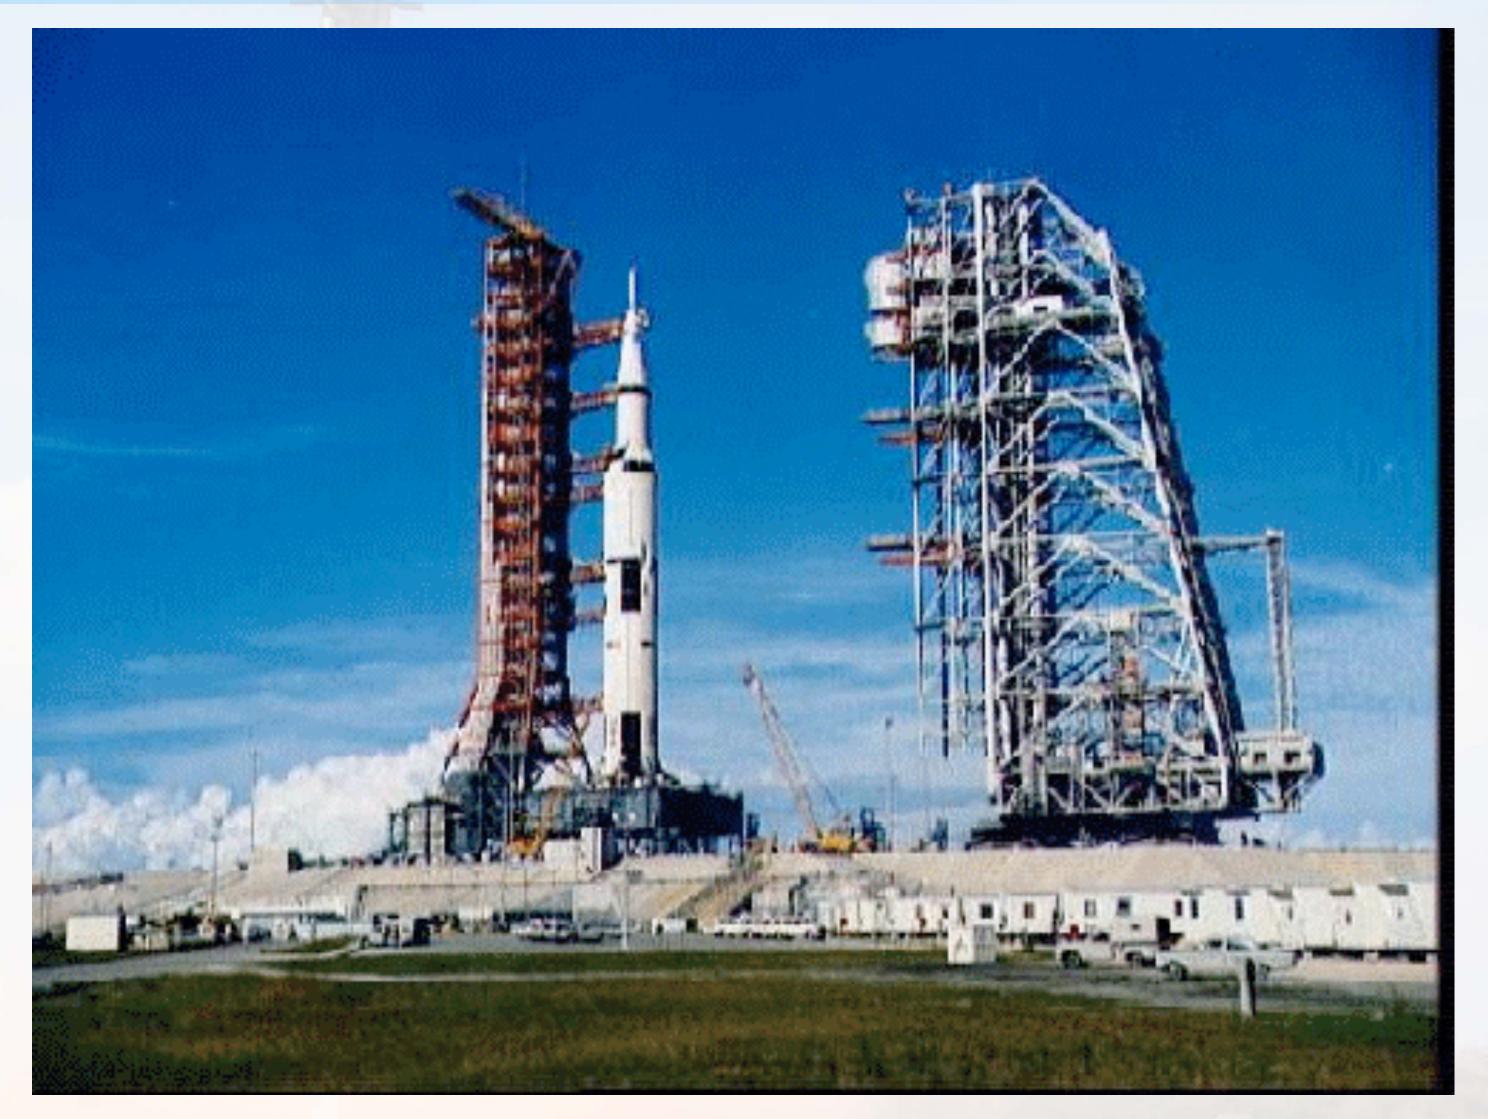

-XA
  - Falcon 9





### Cape Canaveral circa 1950



### Map of Cape Canaveral





#### "ICBM Row"



## LC-5 – Mercury-Redstone



### LC-5 Emergency Crew Escape System



### Atlas Support Gantry





## LC-14 - Mercury-Atlas



# Titan II Access Tower Operation



#### LC-34 Schematic





#### Saturn I Launch Pedestal





#### LC-34 Launch Pedestal Under Construction



#### LC-34 Flame Deflector



#### LC-34 Blockhouse



#### LC-34 Service Structure



#### Aerial View of LC-34



## S-I Stage Rotation



# S-I Stage Rotation



# Assembly of Saturn I



#### SA-201 Launch



## LC-37 Concept





### LC-37 Under Construction (1963)



#### LC-37 Construction Photo



### Barge Transport of Launch Vehicle Stages



### Aerial Transport of Stages



### Saturn V Launch Facility



# Cape Canaveral Siting Map



### Launch Sites Considered for Apollo

- Cape Canaveral
- Offshore from Cape Canaveral
- Mayaguana Island in the Bahamas
- Cumberland Island, Georgia
- A mainland site near Brownsville, Texas
- White Sands Missile Range in New Mexico
- Christmas Island in the mid-Pacific south of Hawaii
- South Point on the island of Hawaii



# Early Mobile Launch Complex Concept





## Concept of an Off-Shore Launch Facility



### Merritt Island Launch Area (MILA)





# Map of KSC and CCAFS





### Competition for MILA Launch Sites





### Rail-Based Nova Launch Concept



### Barge-Based Saturn V Launch Concept





## Barge-Based Vertical Assembly Building





### Barge-Based VAB (Enclosed)



## Interior Concept of VAB



# Early Construction of VAB



### VAB a