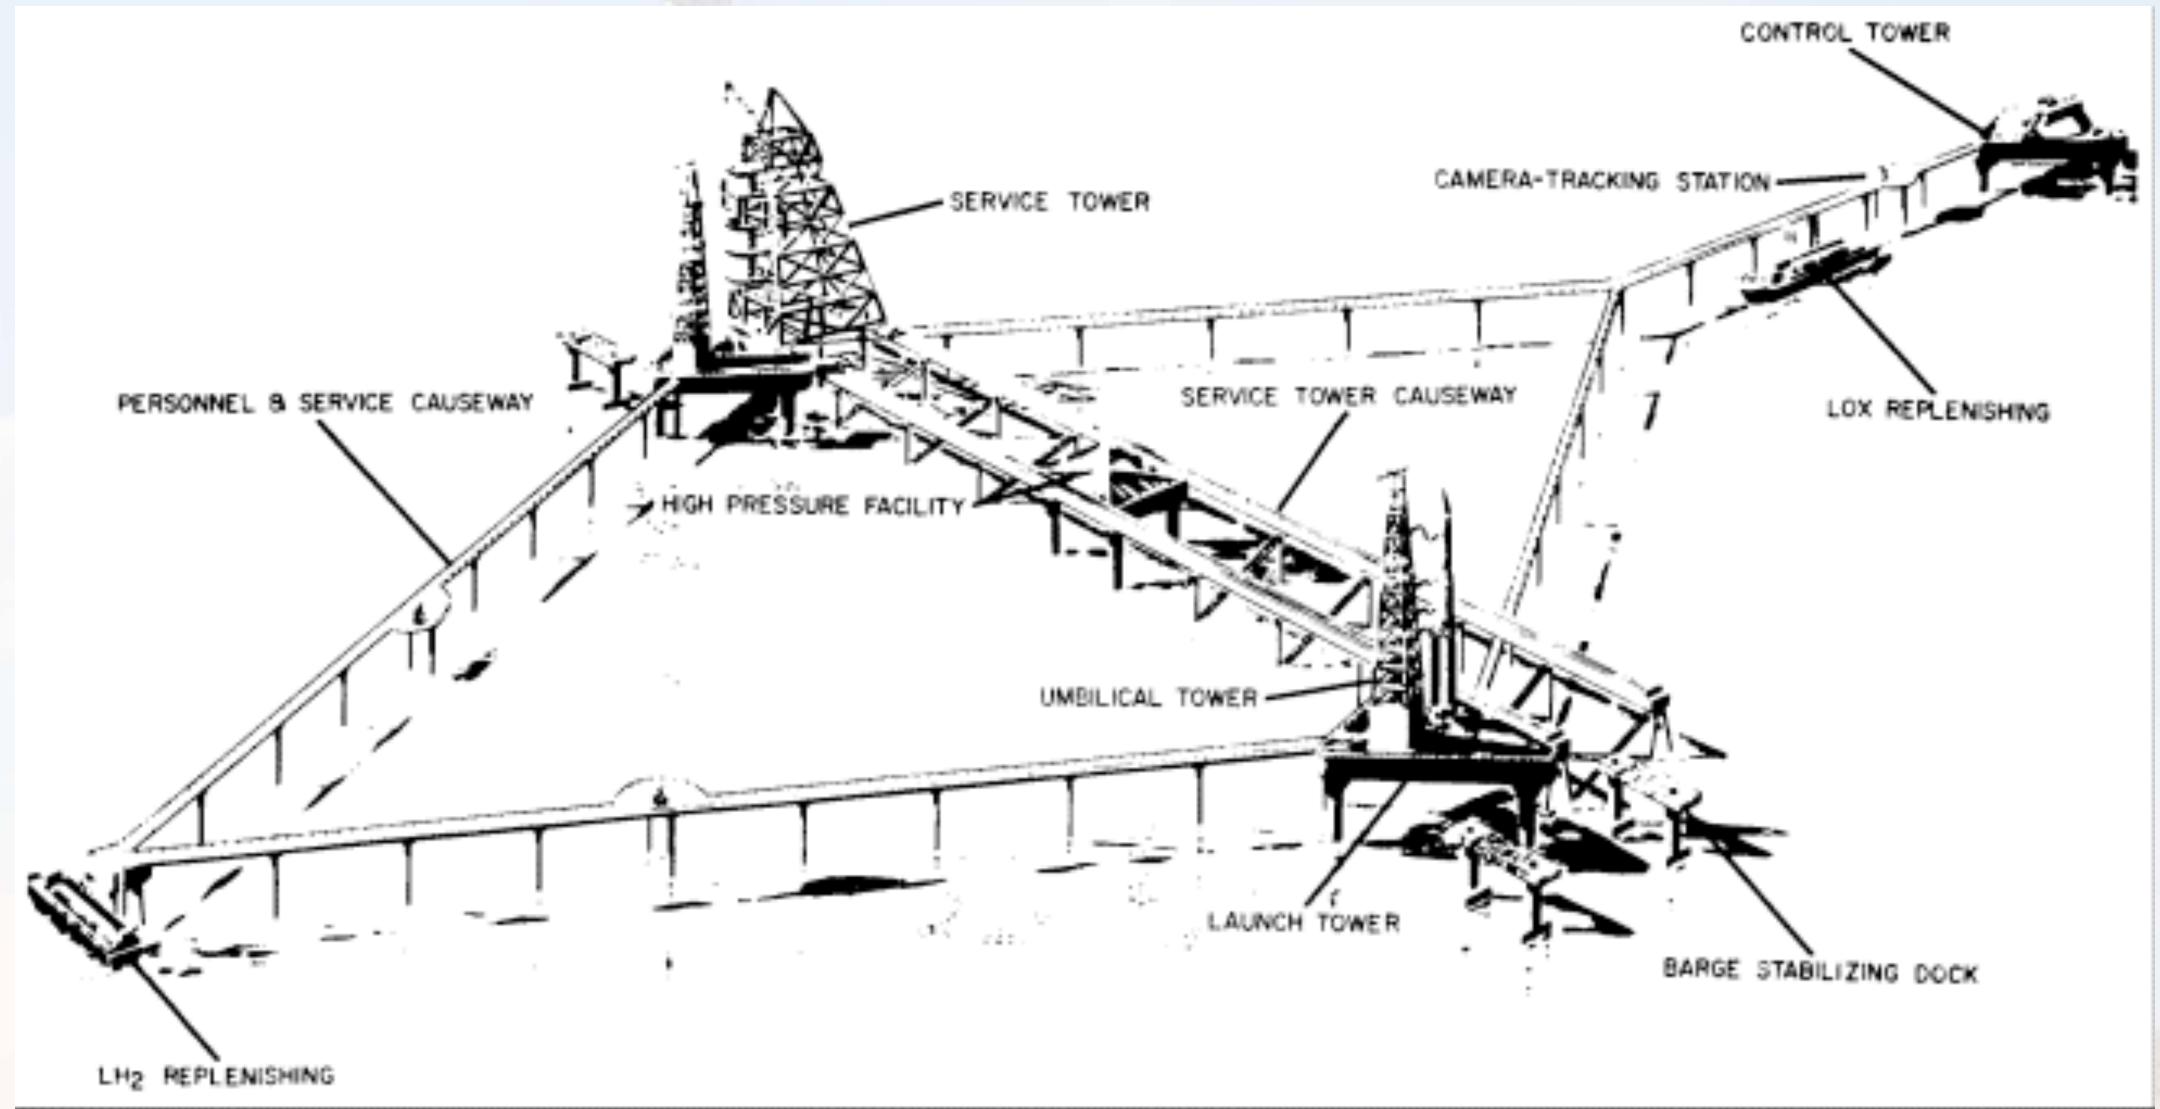

vice Structure



#### Aerial View of LC-34



## S-I Stage Rotation



# S-I Stage Rotation



# Assembly of Saturn I



#### SA-201 Launch



## LC-37 Concept





### LC-37 Under Construction (1963)



#### LC-37 Construction Photo



### Barge Transport of Launch Vehicle Stages



### Aerial Transport of Stages



### Saturn V Launch Facility



# Cape Canaveral Siting Map



### Launch Sites Considered for Apollo

- Cape Canaveral
- Offshore from Cape Canaveral
- Mayaguana Island in the Bahamas
- Cumberland Island, Georgia
- A mainland site near Brownsville, Texas
- White Sands Missile Range in New Mexico
- Christmas Island in the mid-Pacific south of Hawaii
- South Point on the island of Hawaii



# Early Mobile Launch Complex Concept





## Concept of an Off-Shore Launch Facility



### Merritt Island Launch Area (MILA)





# Map of KSC and CCAFS





### Competition for MILA Launch Sites





### Rail-Based Nova Launch Concept



### Barge-Based Saturn V Launch Concept





## Barge-Based Vertical Assembly Building





### Barge-Based VAB (Enclosed)



## Interior Concept of VAB



# Early Construction of VAB



### VAB and LCC Under Construction



# VAB from Turning Basin



#### Interior of Launch Control Center



#### Interior of Launch Control Center



## West Virginia Strip-Mine Coal Shovel



# Crawler-Transporter



## Cutaway of Crawler-Transporter





## Complex 39 Crawlerway





### Saturn V Mobile Launch Platforms



## MLP Transport Tests



#### Interior of VAB





## S-IC Stage in VAB Transfer Aisle



## S-IC – S-II Stacking



# S-II – S-IVB