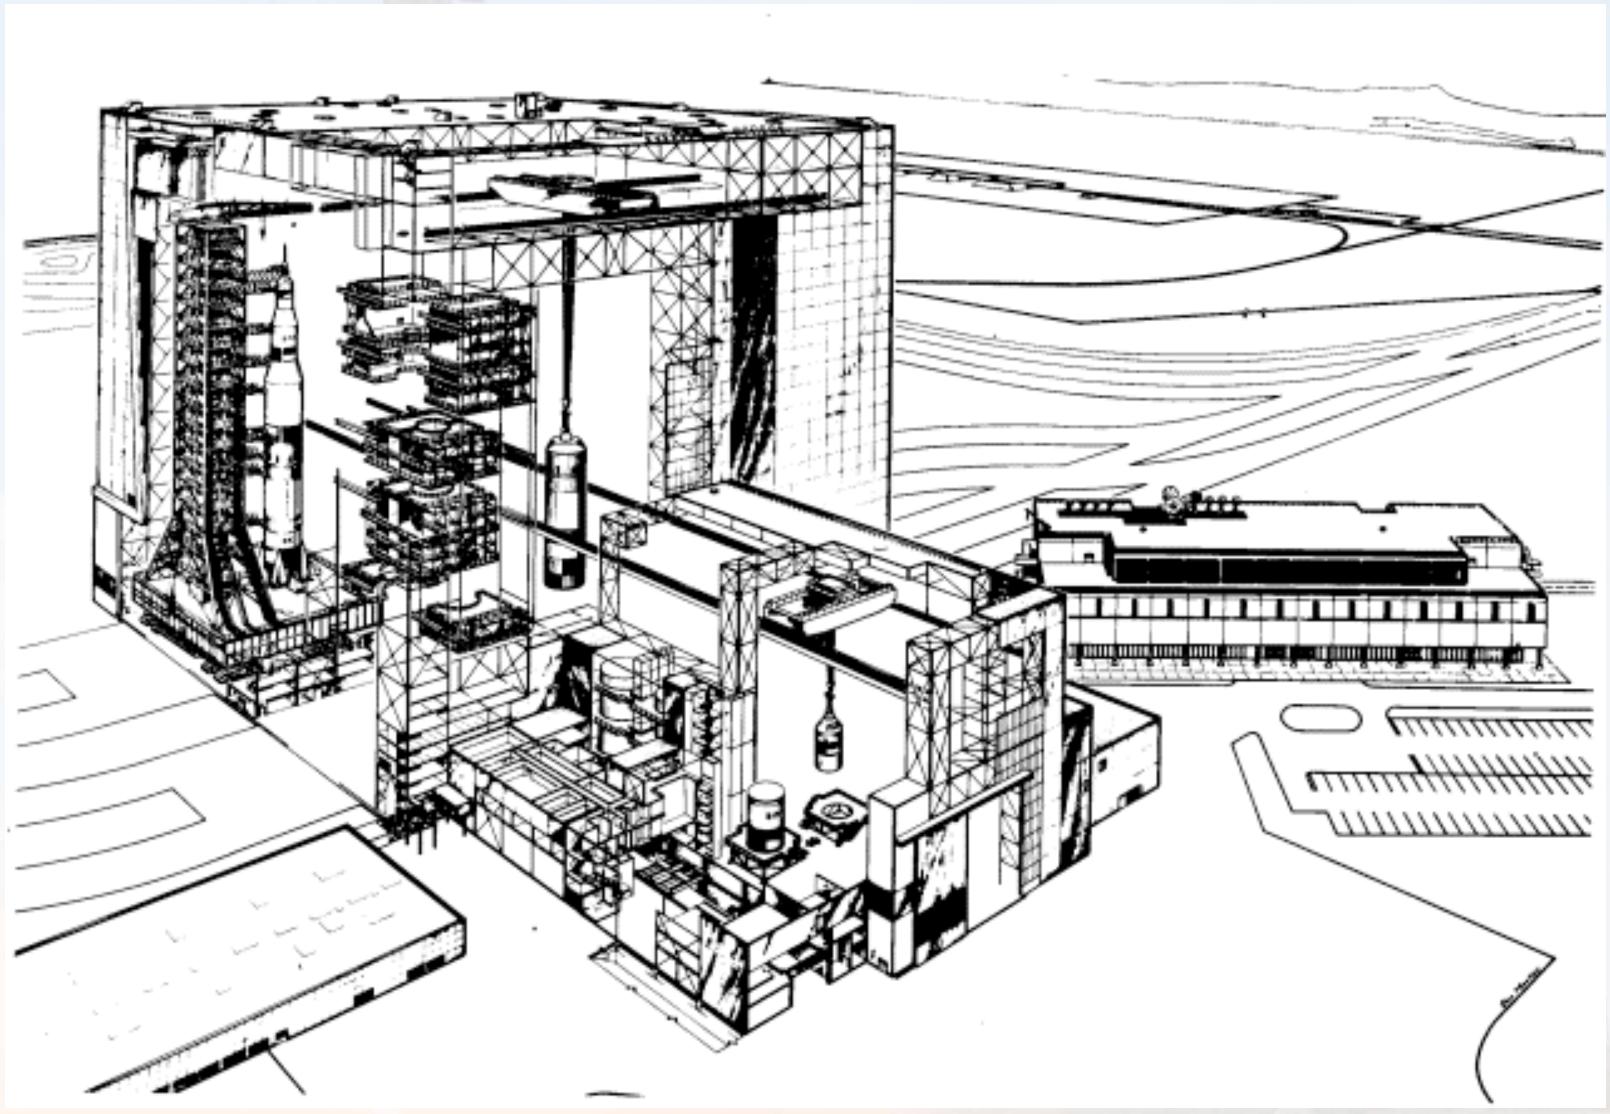

f Stages



### Saturn V Launch Facility



# Cape Canaveral Siting Map



### Launch Sites Considered for Apollo

- Cape Canaveral
- Offshore from Cape Canaveral
- Mayaguana Island in the Bahamas
- Cumberland Island, Georgia
- A mainland site near Brownsville, Texas
- White Sands Missile Range in New Mexico
- Christmas Island in the mid-Pacific south of Hawaii
- South Point on the island of Hawaii



# Early Mobile Launch Complex Concept





## Concept of an Off-Shore Launch Facility



### Merritt Island Launch Area (MILA)





# Map of KSC and CCAFS





### Competition for MILA Launch Sites





### Rail-Based Nova Launch Concept



### Barge-Based Saturn V Launch Concept





## Barge-Based Vertical Assembly Building





### Barge-Based VAB (Enclosed)



## Interior Concept of VAB



# Early Construction of VAB



### VAB and LCC Under Construction



# VAB from Turning Basin



#### Interior of Launch Control Center



#### Interior of Launch Control Center



## West Virginia Strip-Mine Coal Shovel



# Crawler-Transporter



## Cutaway of Crawler-Transporter





## Complex 39 Crawlerway





### Saturn V Mobile Launch Platforms



## MLP Transport Tests



#### Interior of VAB





## S-IC Stage in VAB Transfer Aisle



## S-IC – S-II Stacking



# S-II – S-IVB Stacking



# S-IVB – Instrument Unit Stacking



# IU – Apollo Spacecraft Stacking



### Apollo-Saturn V Completed Stack in VAB



### Saturn V Hold-Down Restraints



### S-1C T-0 Disconnects



## Building the LC-39 Launch Pads



# LC-39 Crawlerway and Stacks



#### SA-501 at LC-39A



### Mobile Ser